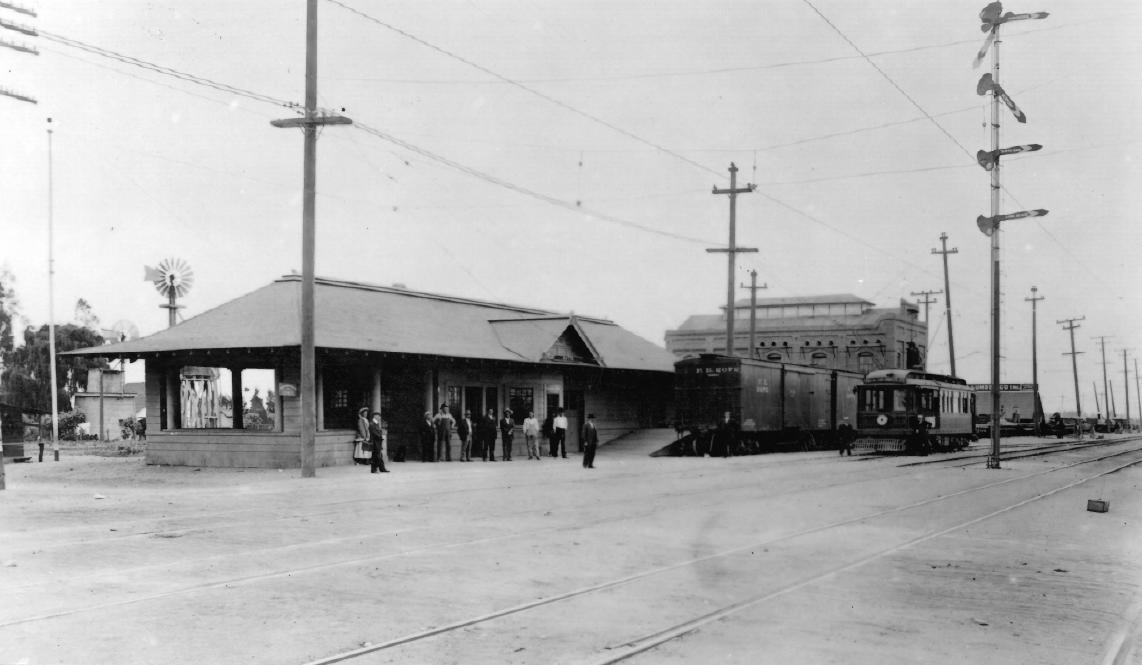

| lo. 10 <b>-</b> 301a | UNITED STATES DEPARTMENT OF<br>NATIONAL PARK SERV    | STATE<br>California<br>COUNTY<br>LOS Aprolog |                               |                      |  |  |  |
|----------------------|------------------------------------------------------|----------------------------------------------|-------------------------------|----------------------|--|--|--|
|                      | NATIONAL REGISTER OF HIS                             |                                              |                               |                      |  |  |  |
|                      | PROPERTY PHOTOGRAPH                                  | FORM                                         | LOS Angeles<br>For NPS use on | FOR NPS USE ONLY     |  |  |  |
| (                    | (Type all entries - attach to or enclo               | ENTRY NUMBER DATE                            |                               |                      |  |  |  |
| I. NAME              |                                                      | · · · · ·                                    | MAR 151                       | <u>1974</u>          |  |  |  |
| COMMON:              | Watts Station                                        | <u></u>                                      |                               |                      |  |  |  |
| AND/OR H             | HISTORIC: Wilmington Watts Fre                       | eight Station                                |                               |                      |  |  |  |
| 2. LOCATION          | N                                                    |                                              |                               |                      |  |  |  |
| STREET A             | 1686 East 103rd Street                               |                                              |                               |                      |  |  |  |
| CITYOR T             | TOWN:<br>Los Angeles                                 |                                              |                               |                      |  |  |  |
| STATE:               | California                                           | CODE COUNTY:<br>06 Los A                     | Angeles                       | со <i>д</i> е<br>037 |  |  |  |
| 3. PHOTO RE          | EFERENCE /                                           | d                                            | 6116                          | <u> </u>             |  |  |  |
| PHOTO CR             |                                                      |                                              | A Manual                      | 1)                   |  |  |  |
| DATE OF              |                                                      |                                              | PECEWEI                       | X                    |  |  |  |
| NEGATIVE             | E FILED AT: Watts Station & De<br>c/o 11/10 Crenshaw | velopment Founda                             | ation NOV a rem               | [3]                  |  |  |  |
| 4. IDENTIFIC         | CATION                                               |                                              | NOV 2 7 1973                  |                      |  |  |  |
| DESCRIB              | E VIEW, DIRECTION, ETC.                              |                                              | NATIONAL                      |                      |  |  |  |
|                      | View from the north west. REGISTER                   |                                              |                               |                      |  |  |  |
|                      |                                                      |                                              | TEITIN                        |                      |  |  |  |
|                      |                                                      |                                              |                               |                      |  |  |  |