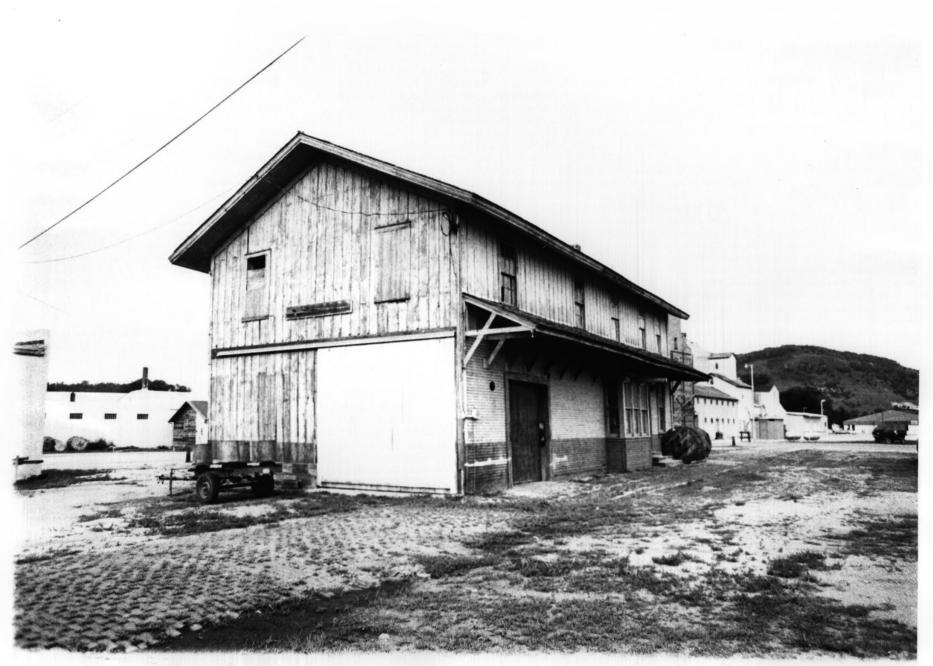

Southern Minnesota Depot Rushford, MN, Fillmore County July 1985 Myron J. Schober Tri-County Record South West View no photo number

Southern Minnesota RR Depot Rushford, MN, Fillmore County July 1985 Myron J. Schober Tri-County Record West View no photo number