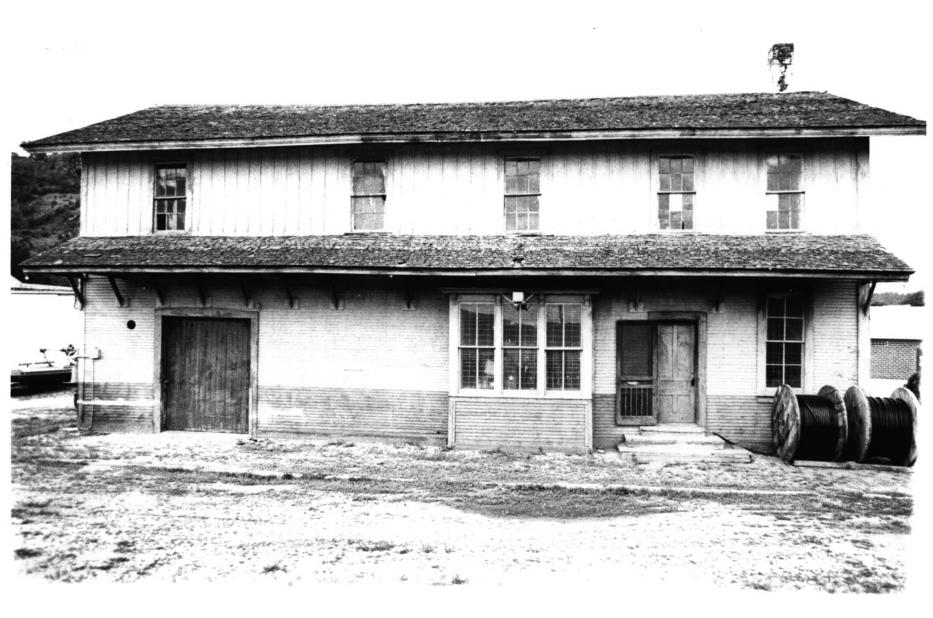

Southern Minnesota Depot Rushford, MN, Fillmore County July 1985 Myron J. Schober Tri-County Record Southern View no photo number

Southern Minnesota RR Depot Rushford, MN.Fillmore County July 1985 Myron J Schober Tri-County Record Northern View no photo number