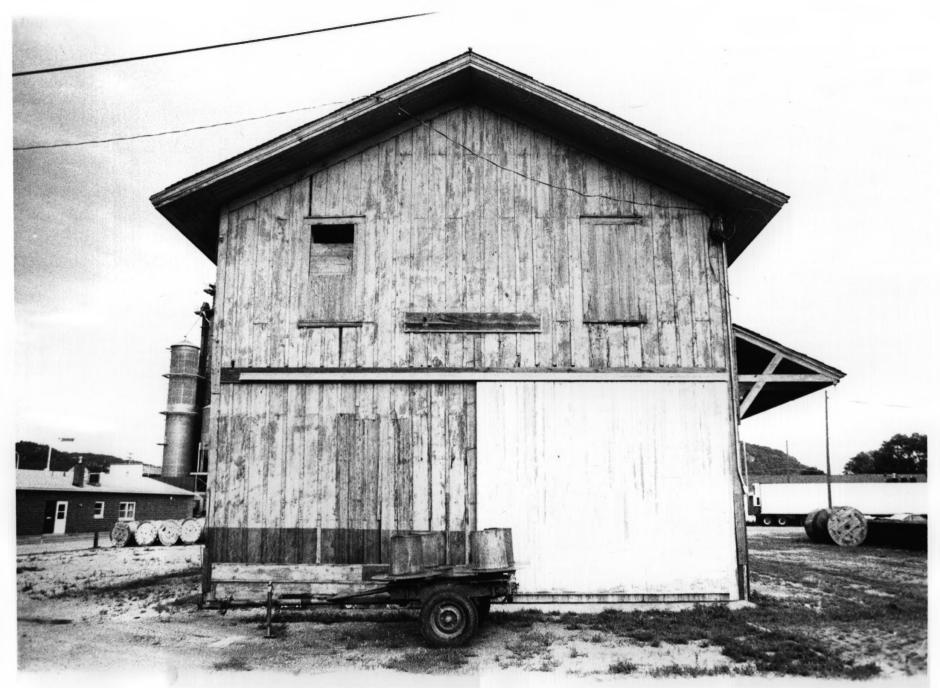

Southern Minnesota RR Depot Rushford, MN, Fillmore County July 1985 Myron J. Schober Tri-County Record East View no photo number