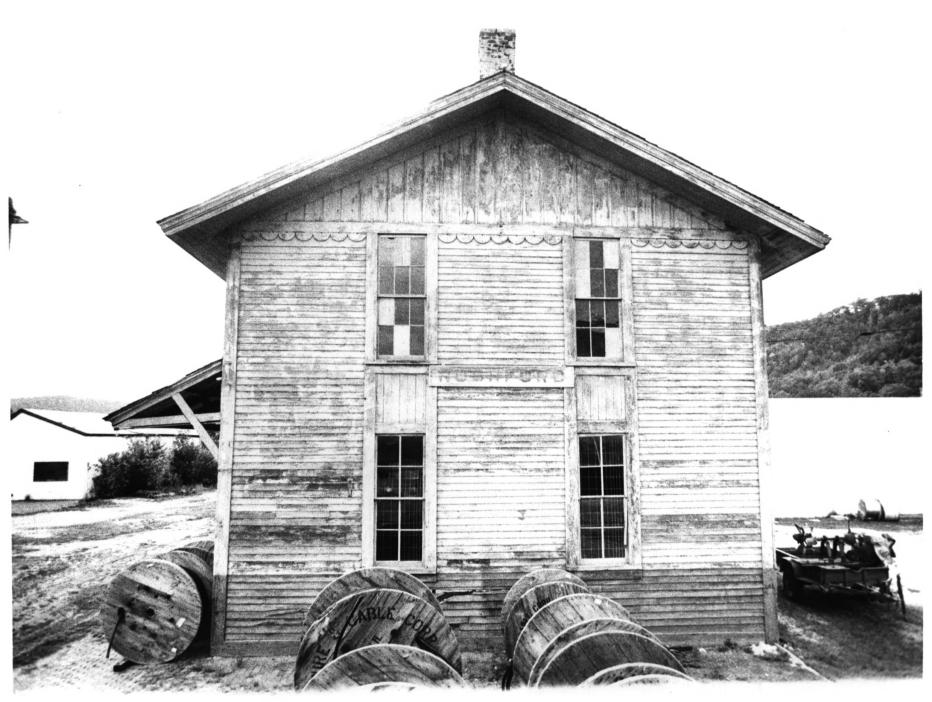

Southern Minnesota RR Depot Rushford, MN, Fillmore County July 1985 Myron J. Schober Tri-County Record East View no photo number