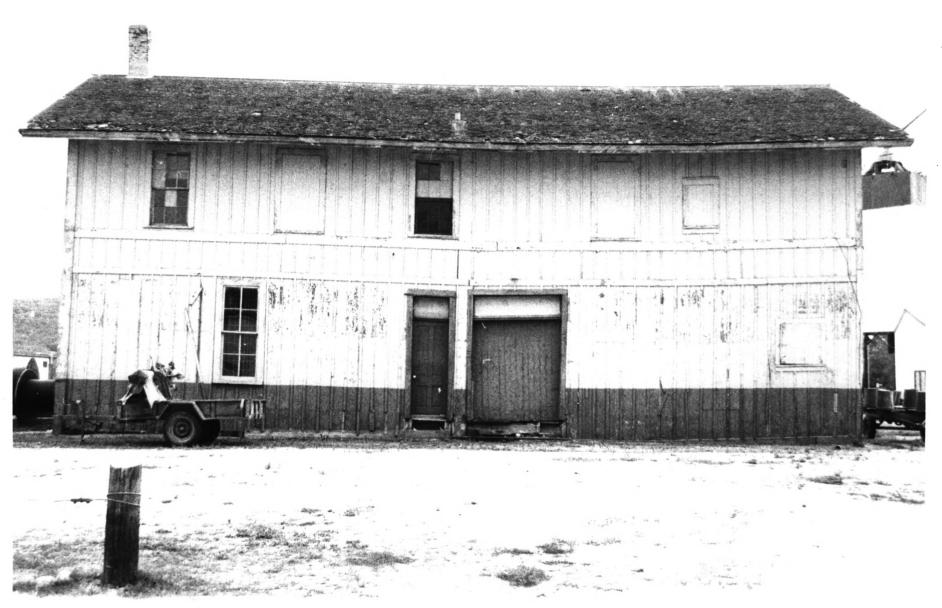

Southern Minnesota Depot Rushford, MN, Fillmore County July 1985 Myron J. Schober Tri-County Record Southern View no photo number

Southern Minnesota RR Depot Rushford, MN.Fillmore County July 1985 Myron J Schober Tri-County Record Northern View no photo number