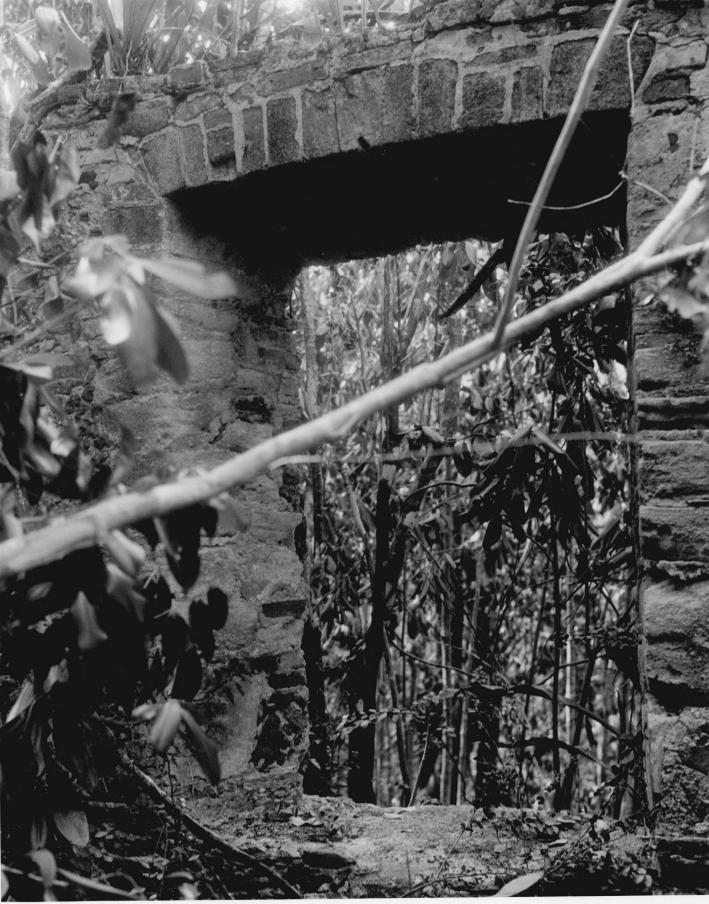

## Plantation House

L'Esperance

Cruz Bay Quarter, St. John, Yirgin Islands (VI Natl. Park Molf. Res., Que) Photo credit F. C. Gjessing Date of photo April, 1973

Negative filed at Virgin Islands National Park

Window in south wall of PlantationHouse (H-5, 6).