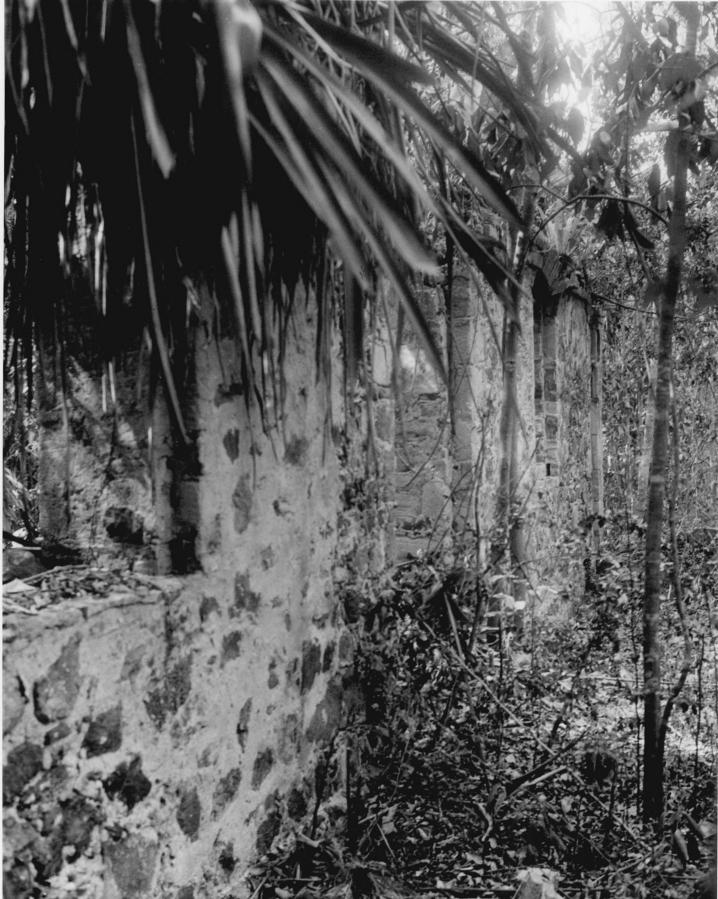

## Plantation House

Historic Name L'Esperance

Cruz Bay St. John, Virgin Islands (VI Natl. Fuch Mult. les Cuea) Photo credit F. C. Gjessing Date of photo April, 1973

Negative filed at Virgin Islands National Park

West wall of Plantation House viewed from the north (H-5,6).