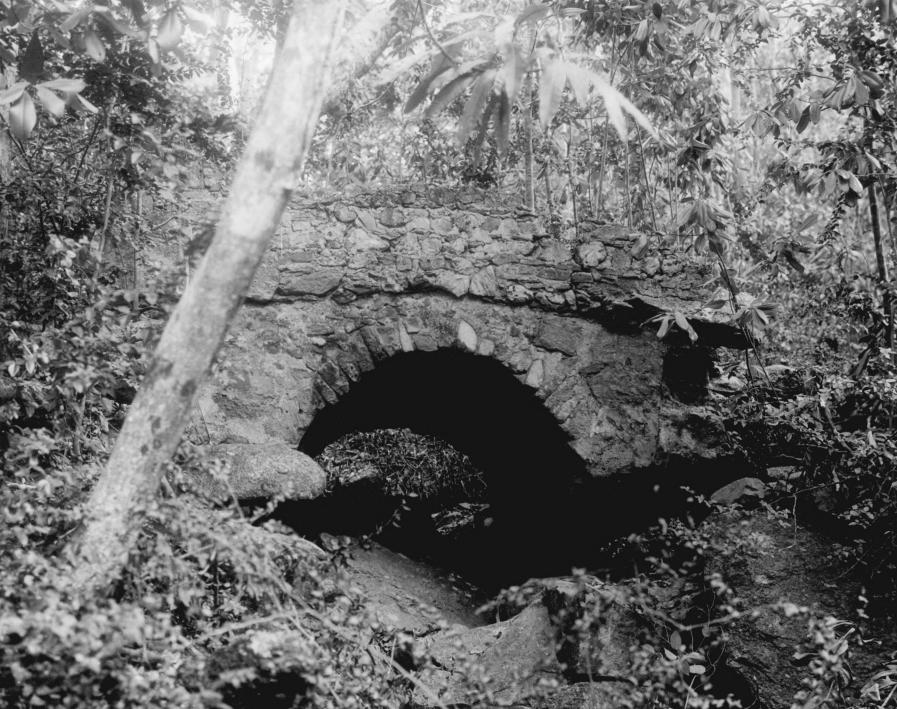

Cook House (H-5,7) viewed from the south.

Bridge

L'Esperance

Cruz Bay Quarter, St. John, Virgin Islands

(VI Noth Park Mu H. Res. Area)
Photo credit F.C. Gjessing Date of photo April, 1973 Negative filed at Virgin Islands National Park

Bridge to Plantation site (H-5, 9) from Mollendal Road viewed from the south.