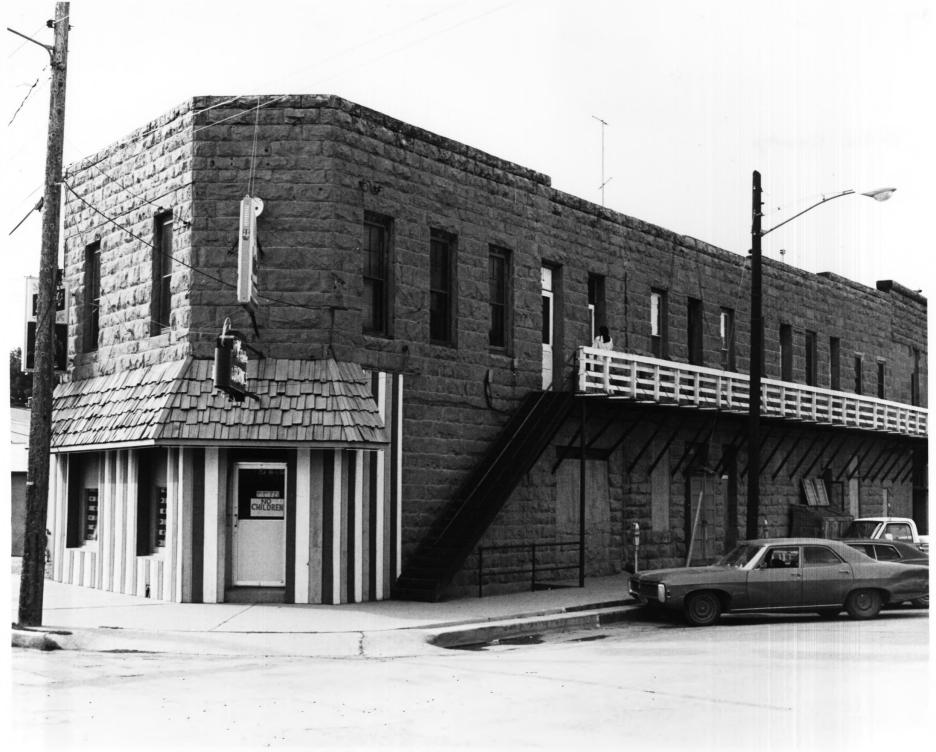

Wide Awake Grocery Building Belle Fourche, SD Scott Gerloff June 1976 Historical Preservation Center Camera Facing Northwest Photo #3 4

OCT 2 5 1977

Wide Awake Grocery Building Belle Fourche, SD MAR 3 0 1978 Scott Gerloff June 1976 Historical Preservation Center Camera Facing North Photo #4 4 OCT 2 5 1977