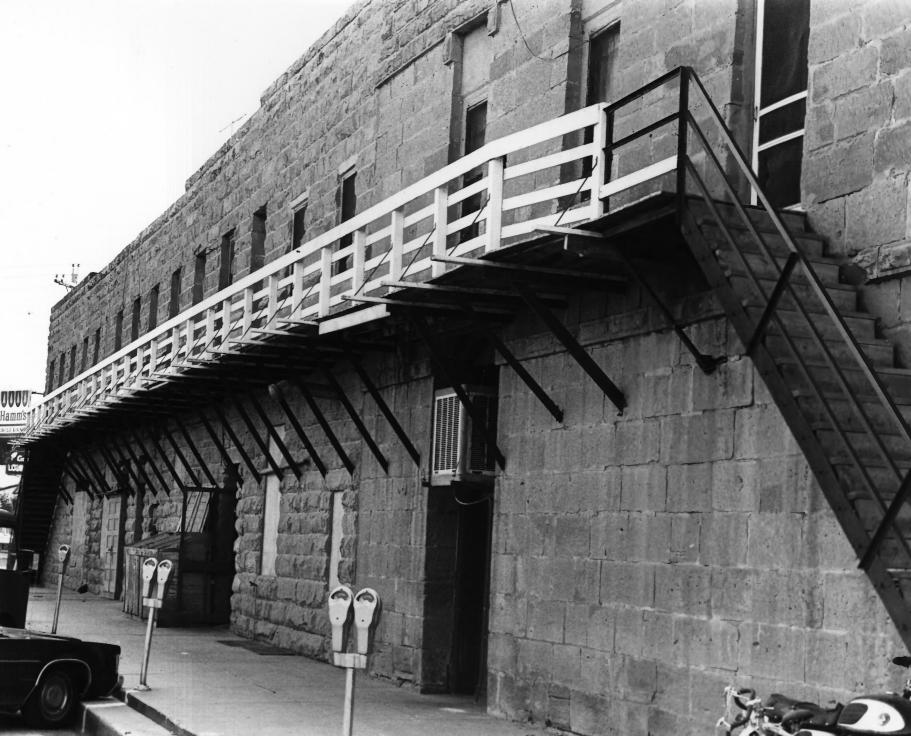

Wide Awake Grocery Building Belle Fourche, SD MAR 3 0 1978 Scott Gerloff June 1976 Historical Preservation Center Camera Facing Southwest OCT 2 5 1977 Photo #1 >+

Wide Awake Grocery Building Belle Fourche, SD MAR 3 0 1978 Scott Gerloff June 1976 Historical Preservation Center Camera Facing Southwest OCT 2 5 1977 Photo #2 🛌 4