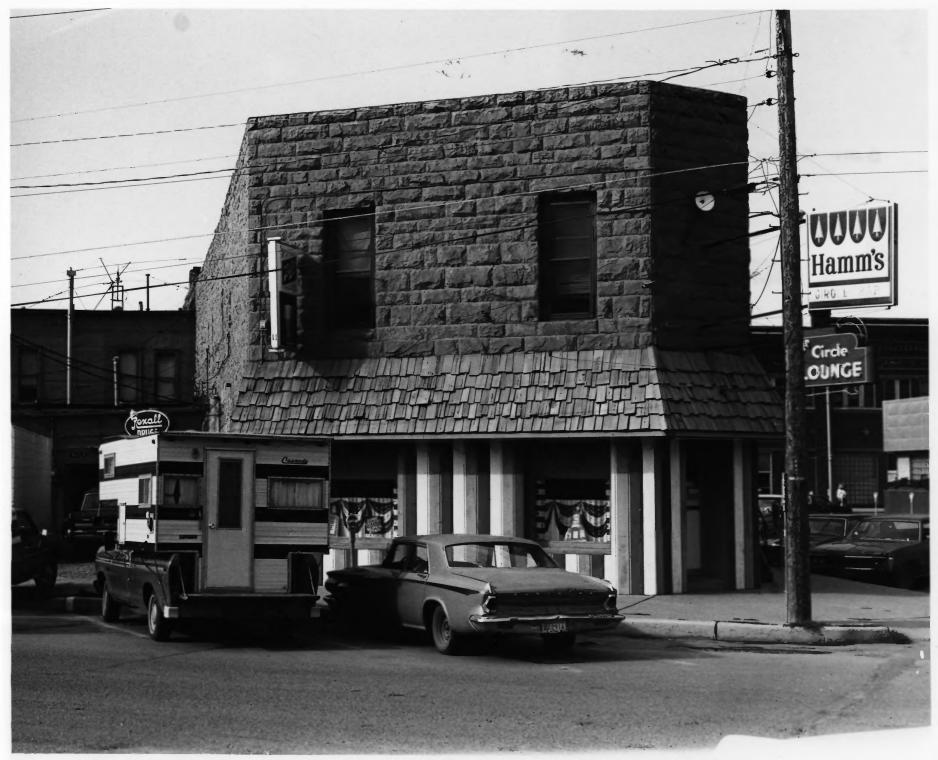

Wide Awake Grocery Building Belle Fourche, SD Scott Gerloff June 1976 Historical Preservation Center Camera Facing Northwest Photo #3 4

OCT 2 5 1977

Wide Awake Grocery Building Belle Fourche, SD MAR 3 0 1978 Scott Gerloff June 1976 Historical Preservation Center Camera Facing North Photo #4 4 OCT 2 5 1977