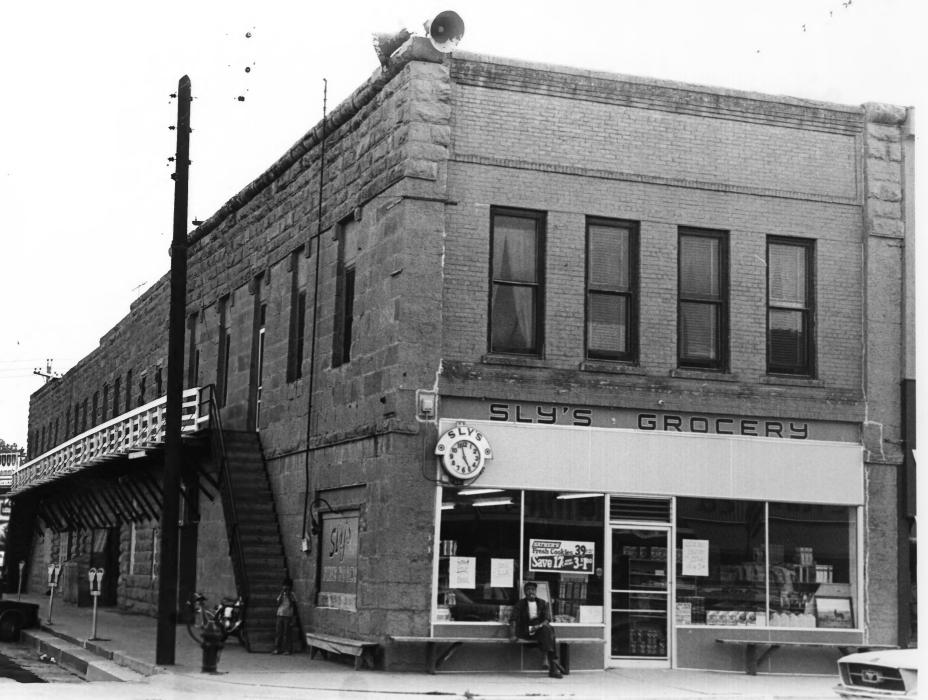

Wide Awake Grocery Building Belle Fourche, SD MAR 3 0 1978 Scott Gerloff June 1976 Historical Preservation Center Camera Facing Southwest OCT 2 5 1977 Photo #1 >+

Wide Awake Grocery Building Belle Fourche, SD MAR 3 0 1978 Scott Gerloff June 1976 Historical Preservation Center Camera Facing Southwest OCT 2 5 1977 Photo #2 🛌 4