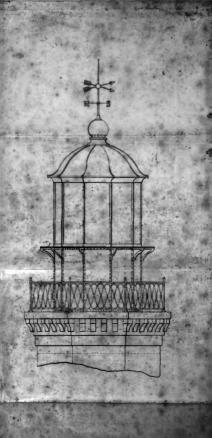

NRHP THEMATIC NOMINATION LIGHTHOUSES OF PUERTO RICO Thematic Septem NAME : Punta Tuna CITY/STATE: Maunabo, PR PHOTOGRAPHER: LUIS MORALES DATE: AUGUST 1978 NEGATIVE: HABS/HAER DESCRIPTION: 1891-2 site drawing JUN 1 7 1980 Lantern