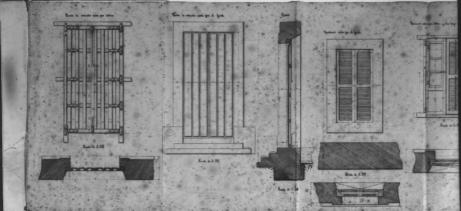

NRHP THEMATIC NOMINATION LIGHTHOUSES OF PUERTO RICO Thematic Septem NAME: Punta Tuna CITY/STATE: Maunabo. PR PHOTOGRAPHER: LUIS MORALES DATE: AUGUST1978 NUN 1 7 1980 NEGATIVE: HABS/HAER DESCRIPTION: 1891-2 site drawing Woodwork details: main door, windows, interior doors NUMBER: 6 OF 14 OCT 22 1981

NRHP THEMATIC NOMINATION LIGHTHOUSES, OF PUERTO RICO Thematic System Roa NAME: Punta Tuna CITY/STATE: Maunabo, PR PHOTOGRAPHER: LUIS MORALES DATE: AUGUST 1978 NEGATIVE: HABS/HAER DESCRIPTION: 1891-2 site drawing Woodwork details: main door, windiws, interior doors JUN 1 7 1980 NUMBER: 7 OF 14 OCT 22 1981