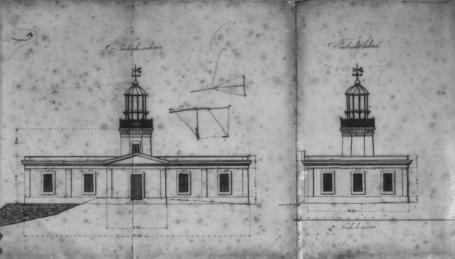

NRHP THEMATIC NOMINATION NRHP THEMATIC ROMATIC RECO Thematic LIGHTHOUSES, OF PUERTO RICO Thematic R. a. NAME: Punta Tuna CITY/STATE: Maunabo, PR PHOTOGRAPHER: LUIS MORALES DATE: AUGUST1978 NEGATIVE: HABS/HAER DESCRIPTION: 1890-1 site drawing Main and lateral facade JUN 1 7 1980

NUMBER: 1 OF 14

NRHP THEMATIC NOMINATION LIGHTHOUSES OF PUERTO RICO Illematic NAME: Punta Tuna CITY/STATE: Maunabo, PR PHOTOGRAPHER: LUIS MORALES DATE: AUGUST 1978 NEGATIVE: HABS/HAER DESCRIPTION: 1890-1 site drawing Rear facade