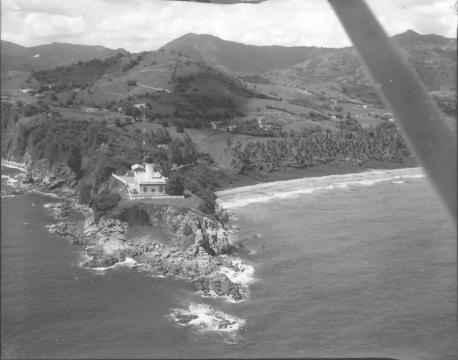

NUMBER: 10 OF 14

NRILP THEMATIC NOMINATION LIGHTHOUSESA OF PUERTO RICO Thematic Septem NAME: Punta Tuna CITY/STATE: Maunabo, PR PHOTOGRAPHER: LUIS MORALES DATE: AUGUST1978 NEGATIVE: HABS/HAER DESCRIPTION: 1978 location Aerial view JUN 1 7 1980 NUMBER: 11 CF 14