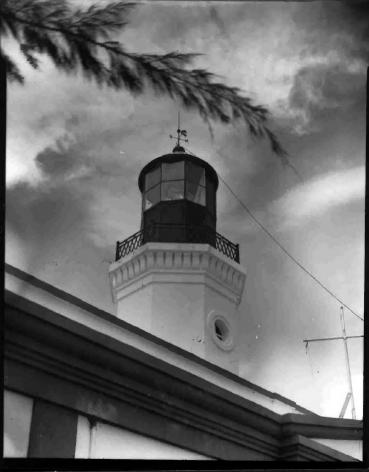

Ford & Punto de 14 Tury NRHP THEMATIC NOMINATION . LIGHTHOUSES OF PUERTO RICO Shemati Siptem Re. NAME: Punta Tuna 8/000 688 CITY/STATE: Maunabo, PR PHOTOGRAPHER: LUIS MORALES DATE: AUGUST 1978 NEGATIVE: HABS/HAER DESCRIPTION: 1978 location cornice and tower JUN 1 7 1980 NUMBER: 14 OF 14 OCT 22 1981