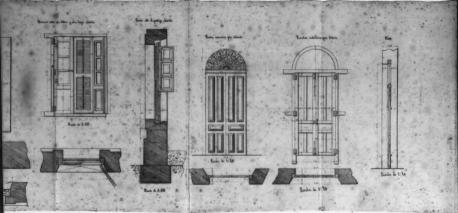

NRHP THEMATIC NOMINATION LIGHTHOUSES OF PUERTO RICO Thematic Septem NAME: Punta Tuna CITY/STATE: Maunabo. PR PHOTOGRAPHER: LUIS MORALES DATE: AUGUST1978 NUN 1 7 1980 NEGATIVE: HABS/HAER DESCRIPTION: 1891-2 site drawing Woodwork details: main door, windows, interior doors NUMBER: 6 OF 14 OCT 22 1981

NRHP THEMATIC NOMINATION LIGHTHOUSES, OF PUERTO RICO Thematic System Roa NAME: Punta Tuna CITY/STATE: Maunabo, PR PHOTOGRAPHER: LUIS MORALES DATE: AUGUST 1978 NEGATIVE: HABS/HAER DESCRIPTION: 1891-2 site drawing Woodwork details: main door, windiws, interior doors JUN 1 7 1980 NUMBER: 7 OF 14 OCT 22 1981