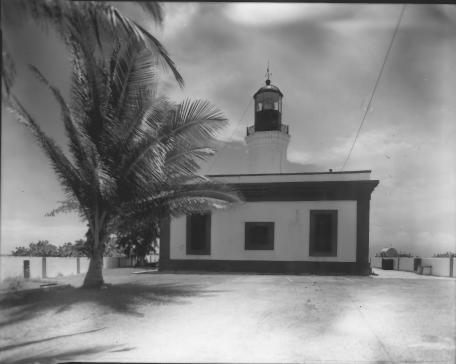

NRHP THEMATIC NOMINATION LIGHTHOUSES OF PUERTO RICO Thematic Siptem NAME: Punta Tuna CITY/STATE: Maunabo, PR PHOTOGRAPHER: LUIS MORALES DATE: AUGUST 1978 NEGATIVE: HABS/HAER DESCRIPTION: 1978 location lateral facade JUN 1 7 1980