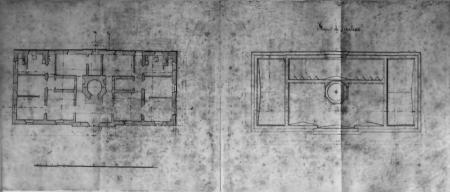

JUN 1 7 1980

NUMBER: 2 OF 14

NRHP THEMATIC NOMINATION LIGHTHOUSES, OF PUERTO RICO thematic Septem NAME: Punta Tuna CITY/STATE: Amunabo, PR PHOTOGRAPHER: LUIS MORALES DATE: AUGUST 1978 NEGATIVE: HABS/HAER DESCRIPTION: 1891-2 site drawing Floor and roof plans JUN 1 7 1980

NUMBER: <u>3</u> OF <u>14</u>

NRHP THEMATIC NOMINATION LIGHTHOUSES OF PUERTO RICO Thematic Septem Res. NAME: Punta Tuna CITY/STATE: Maunabo, PR PHOTOGRAPHER: LUIS MORALES DATE: AUGUST 1978 NEGATIVE: HABS/HAER DESCRIPTION: 1891-2 site drawing cross sections of dwelling JUN 1 7 1980 NUMBER: 4 OF 14