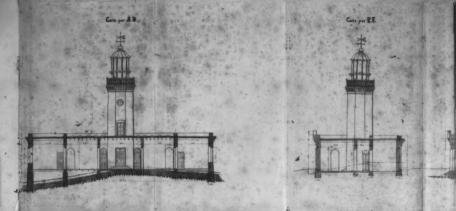

NUMBER: <u>3</u> OF <u>14</u>

NRHP THEMATIC NOMINATION LIGHTHOUSES OF PUERTO RICO Thematic Septem Res. NAME: Punta Tuna CITY/STATE: Maunabo, PR PHOTOGRAPHER: LUIS MORALES DATE: AUGUST 1978 NEGATIVE: HABS/HAER DESCRIPTION: 1891-2 site drawing cross sections of dwelling JUN 1 7 1980 NUMBER: 4 OF 14

Corte por C.I Cale his mant por deje. from the inderly lon de 

NRHP THEMATIC NOMINATION LIGHTHOUSESAOF PUERTO RICO Shematic Siptem NAME: Punta Tuna CITY/STATE: Maunabo, PR PHOTOGRAPHER: LUIS MORALES DATE: AUGUST 1978 NEGATIVE: HABS/HAER DESCRIPTION: 1891-2 and 1890-1 site drawings cross sections of dwelling JUN 1 7 1980 NUMBER: 5 OF 14 OCT 22 1981