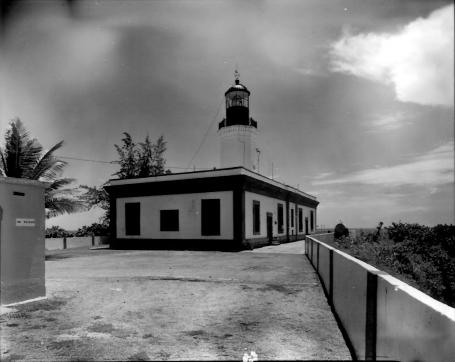

## NUMBER: <u>12</u> OF <u>14</u>

NRHP THEMATIC NOMINATION LIGHTHOUSES A OF PUERTO RICO Themati Septem NAME: Punta Tuna CITY/STATE: Maunabo, PR PHOTOGRAPHER: LUIS MORALES DATE: AUGUST 1978 NEGATIVE: HABS/HAER DESCRIPTION: 1978 location NW corner of dwelling JUN 1 7, 1980 NUMBER: 13 OF 14 OCT 22 1981