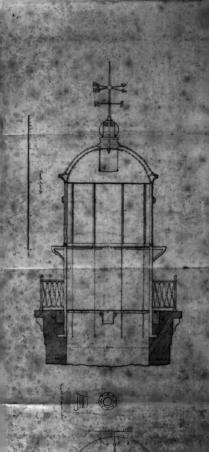

NUMBER: 8 OF 14

NRHP THEMATIC NOMINATION LIGHTHOUSES, OF PUERTO RICO Thematic listen NAME: Punta Tuna CITY/STATE: Maunabo, PR PHOTOGRAPHER: LUIS MORALES DATE: AUGUST 1978 NEGATIVE: HABS/HAER DESCRIPTION: 1891-2 site drawing Cross section of lantern JUN 1 7 1980