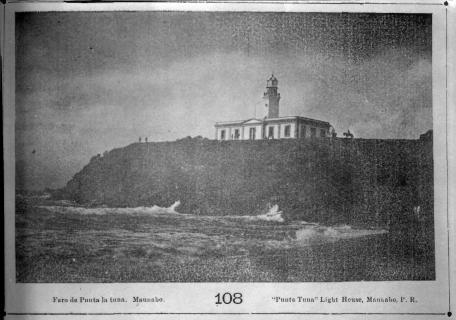

NUMBER: 9 OF 14

NRHP THEMATIC NOMINATION LIGHTHOUSES, OF PUERTO RICO Thematic System NAME: Punta Tuna CITY/STATE: Maunabo, PR PHOTOGRAPHER: LUIS MORALES DATE: AUGUST 1978 NEGATIVE: HABS/HAER DESCRIPTION: c. 1895 location (pub. in Album de Puerto Rico, San Juan, PR, undated) JUN 1 7 1980