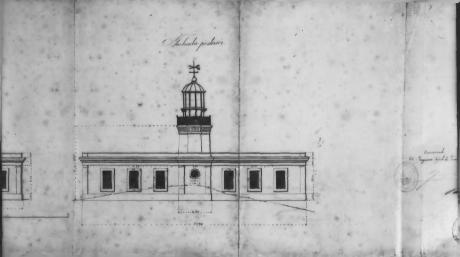

NUMBER: 1 OF 14

NRHP THEMATIC NOMINATION LIGHTHOUSES OF PUERTO RICO Illematic NAME: Punta Tuna CITY/STATE: Maunabo, PR PHOTOGRAPHER: LUIS MORALES DATE: AUGUST 1978 NEGATIVE: HABS/HAER DESCRIPTION: 1890-1 site drawing Rear facade

JUN 1 7 1980

NUMBER: 2 OF 14

NRHP THEMATIC NOMINATION LIGHTHOUSES, OF PUERTO RICO thematic Septem NAME: Punta Tuna CITY/STATE: Amunabo, PR PHOTOGRAPHER: LUIS MORALES DATE: AUGUST 1978 NEGATIVE: HABS/HAER DESCRIPTION: 1891-2 site drawing Floor and roof plans JUN 1 7 1980