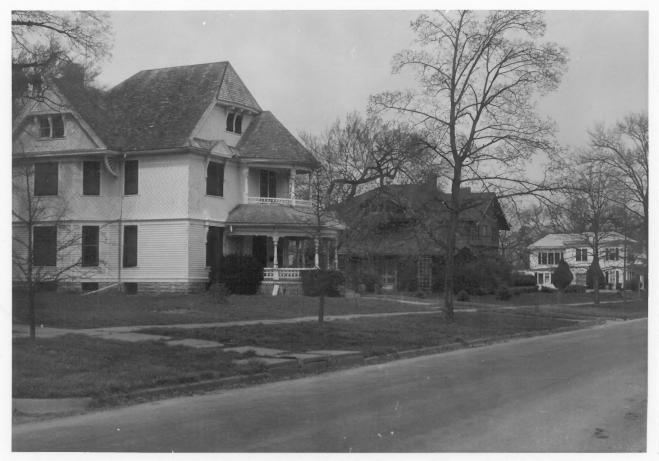

4. IDENTIFICATION

| UN<br>FORM 10-301 A                  | INITED STATES DEPARTMENT OF THE INTER NATIONAL PARK SERVICE | ₹IOR                           |  |
|--------------------------------------|-------------------------------------------------------------|--------------------------------|--|
| NATIONAL REGISTER OF HISTORIC PLACES |                                                             |                                |  |
|                                      | PROPERTY PHOTOGRAPH FORM                                    |                                |  |
| (Type                                | all entries - attach to or enclose with p                   | photograph)                    |  |
| 1. NAME                              |                                                             |                                |  |
| COMMON                               | AND/OR HISTORIC                                             | NUMERIC CODE (Assigned by NPS) |  |
|                                      |                                                             | NOV 2 1 1974                   |  |
|                                      | Ransom, James H., House                                     | 1917                           |  |
| 2. LOCATION                          |                                                             |                                |  |
| STATE                                | COUNTY                                                      | TOWN                           |  |
| Kansas                               | Franklin                                                    | Ottawa                         |  |
| STREET AND NUMBER                    |                                                             |                                |  |
|                                      |                                                             |                                |  |
| 318 South Locust                     |                                                             |                                |  |
| 3. PHOTO REFERENCE                   |                                                             |                                |  |
| PHOTO CREDIT                         | DATE                                                        | NEGATIVE FILED AT              |  |
| Kansas State Historical              |                                                             | Historic Sites Survey, Kansa   |  |
| Society Staff                        | April 2, 1974                                               | State Historical Society       |  |
| 4. IDENTIFICATION                    |                                                             |                                |  |