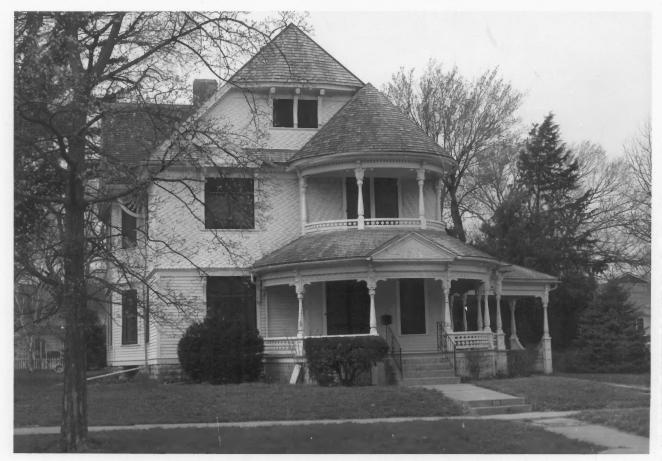

4. IDENTIFICATION

| UN<br>FORM 10-301 A                  | INITED STATES DEPARTMENT OF THE INTER NATIONAL PARK SERVICE | ₹IOR                           |  |
|--------------------------------------|-------------------------------------------------------------|--------------------------------|--|
| NATIONAL REGISTER OF HISTORIC PLACES |                                                             |                                |  |
|                                      | PROPERTY PHOTOGRAPH FORM                                    |                                |  |
| (Type                                | all entries - attach to or enclose with p                   | photograph)                    |  |
| 1. NAME                              |                                                             |                                |  |
| COMMON                               | AND/OR HISTORIC                                             | NUMERIC CODE (Assigned by NPS) |  |
|                                      |                                                             | NOV 2 1 1974                   |  |
|                                      | Ransom, James H., House                                     | 1917                           |  |
| 2. LOCATION                          |                                                             |                                |  |
| STATE                                | COUNTY                                                      | TOWN                           |  |
| Kansas                               | Franklin                                                    | Ottawa                         |  |
| STREET AND NUMBER                    |                                                             |                                |  |
|                                      |                                                             |                                |  |
| 318 South Locust                     |                                                             |                                |  |
| 3. PHOTO REFERENCE                   |                                                             |                                |  |
| PHOTO CREDIT                         | DATE                                                        | NEGATIVE FILED AT              |  |
| Kansas State Historical              |                                                             | Historic Sites Survey, Kansa   |  |
| Society Staff                        | April 2, 1974                                               | State Historical Society       |  |
| 4. IDENTIFICATION                    |                                                             |                                |  |