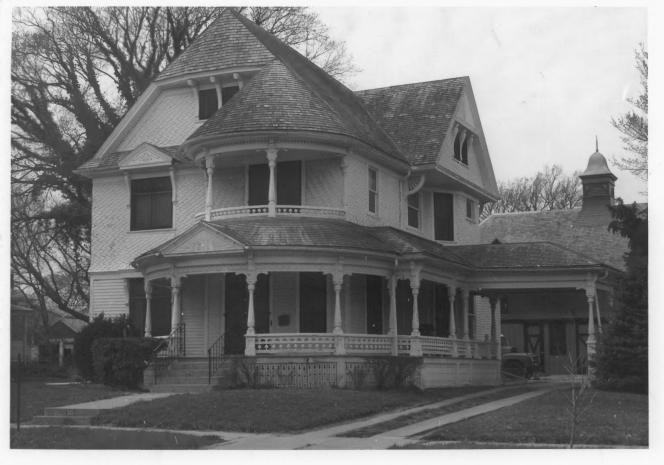

| FORM 10-301 A                  | UNITED STATES DEPARTMENT OF THE INTERNATIONAL PARK SERVICE | RIOR                                         |  |
|--------------------------------|------------------------------------------------------------|----------------------------------------------|--|
| (6/72) NA                      | TIONAL REGISTER OF HISTORIC PI                             | NAL REGISTER OF HISTORIC PLACES              |  |
|                                | PROPERTY PHOTOGRAPH FORM                                   |                                              |  |
| (Typ                           | e all entries - attach to or enclose with p                | photograph)                                  |  |
| 1. NAME                        |                                                            |                                              |  |
| COMMON                         | Ransom, James H., House                                    | NUMERIC CODE (Assigned by NPS)  NOV 2 1 1974 |  |
| 2. LOCATION                    |                                                            |                                              |  |
| STATE                          | COUNTY                                                     | TOWN                                         |  |
| Kansas                         | Franklin                                                   | Ottawa                                       |  |
| STREET AND NUMBER              |                                                            |                                              |  |
| 318 South Locust               | ,                                                          |                                              |  |
| 3. PHOTO REFERENCE             |                                                            |                                              |  |
| PHOTO CREDIT                   | DATE                                                       | NEGATIVE FILED AT                            |  |
| Kansas State Historical        |                                                            | Historic Sites Survey, Kansas                |  |
| Society Staff                  | April 2, 1974                                              | State Historical Society                     |  |
| 4. IDENTIFICATION              |                                                            |                                              |  |
| DESCRIBE VIEW, DIRECTION, ETC. |                                                            |                                              |  |