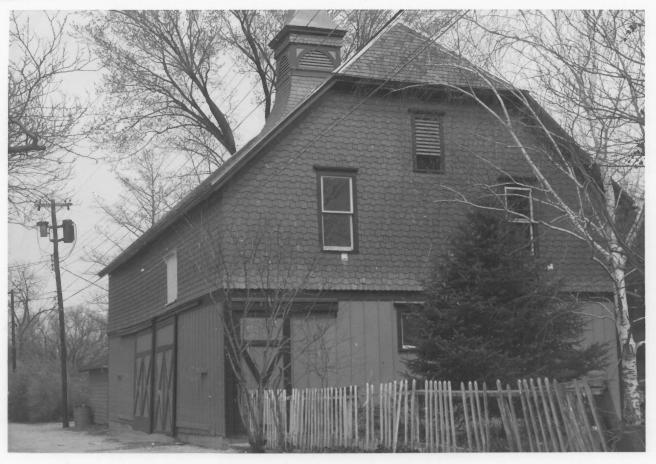

4. IDENTIFICATION

| FORM 10-301 A                        | UNITED STATES DEPARTMENT OF THE INTER<br>NATIONAL PARK SERVICE | RIOR                           |  |
|--------------------------------------|----------------------------------------------------------------|--------------------------------|--|
| NATIONAL REGISTER OF HISTORIC PLACES |                                                                |                                |  |
|                                      | PROPERTY PHOTOGRAPH FORM                                       |                                |  |
| (Typ                                 | e all entries - attach to or enclose with                      | photograph)                    |  |
| 1. NAME                              |                                                                |                                |  |
| COMMON                               | AND/OR HISTORIC                                                | NUMERIC CODE (Assigned by NPS) |  |
|                                      | Ransom, James H., House                                        | NOV 2 1 1974                   |  |
| 2. LOCATION                          |                                                                |                                |  |
| STATE                                | COUNTY                                                         | TOWN                           |  |
| Kansas                               | Franklin                                                       | Ottawa                         |  |
| STREET AND NUMBER                    |                                                                |                                |  |
| 318 South Locust                     | 4                                                              |                                |  |
| 3. PHOTO REFERENCE                   |                                                                |                                |  |
| PHOTO CREDIT                         | DATE                                                           | NEGATIVE FILED AT              |  |
| Kansas State Historical              |                                                                | Historic Sites Survey, Kansa   |  |
| Society Staff                        | April 2, 1974                                                  | State Historical Society       |  |
| 4. IDENTIFICATION                    |                                                                |                                |  |