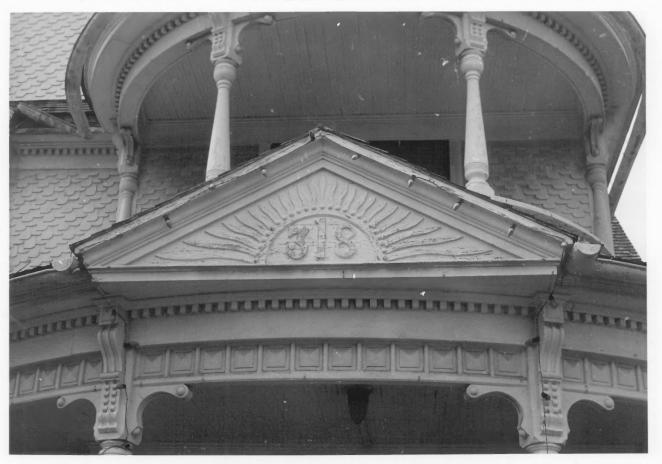

4. IDENTIFICATION

| FORM 10-301 A                        | UNITED STATES DEPARTMENT OF THE INTER<br>NATIONAL PARK SERVICE | RIOR                           |  |
|--------------------------------------|----------------------------------------------------------------|--------------------------------|--|
| NATIONAL REGISTER OF HISTORIC PLACES |                                                                |                                |  |
|                                      | PROPERTY PHOTOGRAPH FORM                                       |                                |  |
| (Typ                                 | e all entries - attach to or enclose with                      | photograph)                    |  |
| 1. NAME                              |                                                                |                                |  |
| COMMON                               | AND/OR HISTORIC                                                | NUMERIC CODE (Assigned by NPS) |  |
|                                      | Ransom, James H., House                                        | NOV 2 1 1974                   |  |
| 2. LOCATION                          |                                                                |                                |  |
| STATE                                | COUNTY                                                         | TOWN                           |  |
| Kansas                               | Franklin                                                       | Ottawa                         |  |
| STREET AND NUMBER                    |                                                                |                                |  |
| 318 South Locust                     | 4                                                              |                                |  |
| 3. PHOTO REFERENCE                   |                                                                |                                |  |
| PHOTO CREDIT                         | DATE                                                           | NEGATIVE FILED AT              |  |
| Kansas State Historical              |                                                                | Historic Sites Survey, Kansa   |  |
| Society Staff                        | April 2, 1974                                                  | State Historical Society       |  |
| 4. IDENTIFICATION                    |                                                                |                                |  |