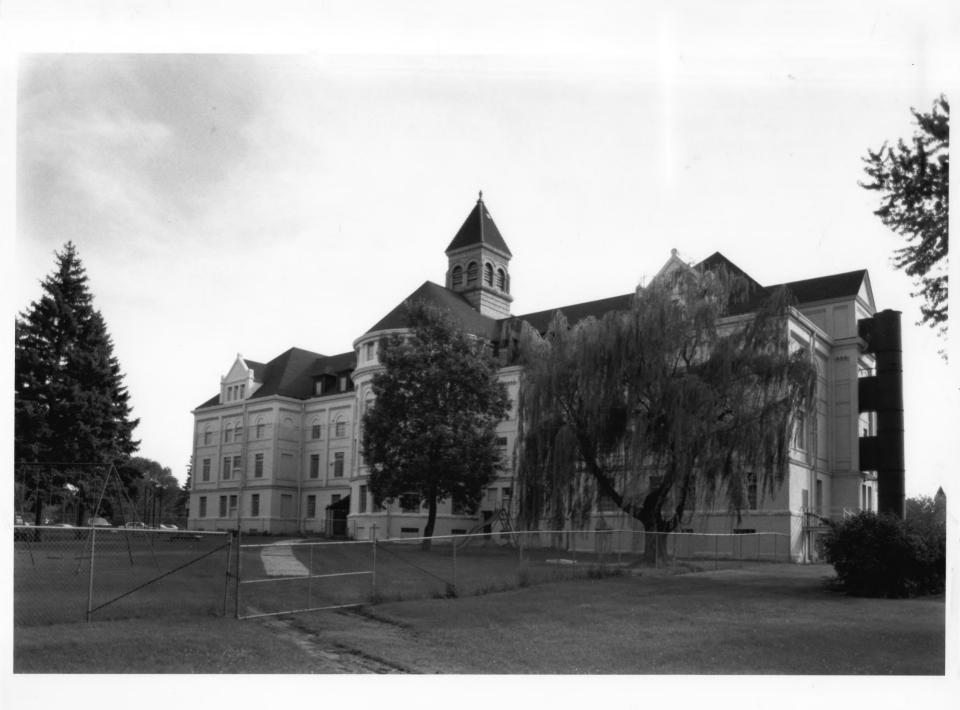

From the Collection of the MINNESOTA HISTORICAL SOCIETY

DO NOT REPRODUCE
WITHOUT WRITTEN PERMISSION

NOTICE:

Fergus Falls State Hospital
Complex (East Center Wing
No. 22)
Fergus Falls, MN
Otter Tail County
Photographer: Stuart McDonald
1985
Minnesota Historical Society
690 Cedar St., St. Paul, MN
Southeast
08228/16