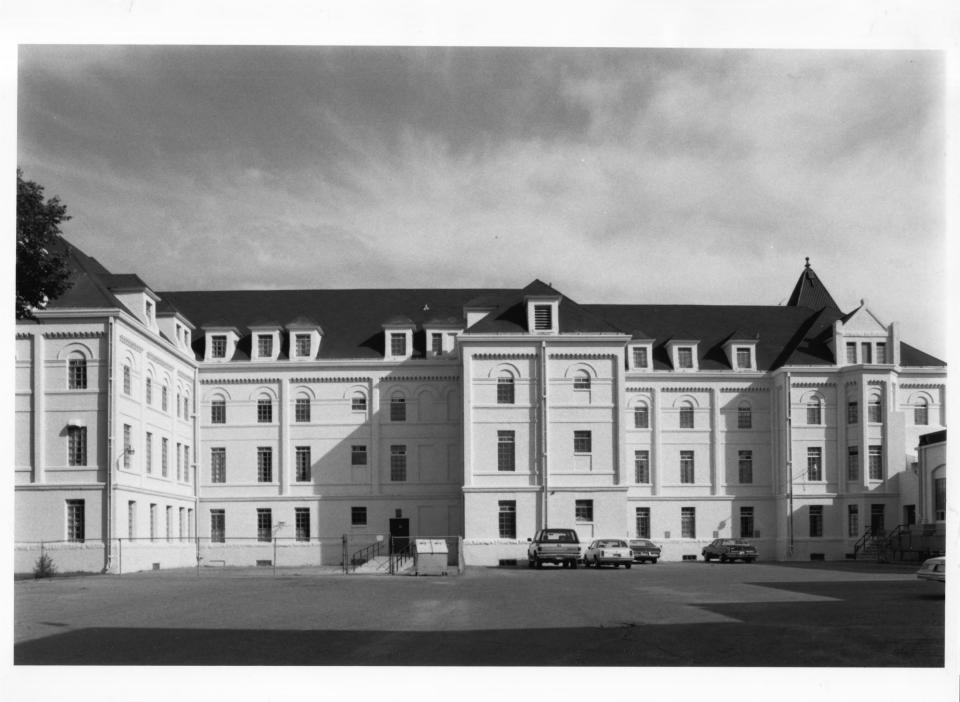

From the Collection of the MINNESOTA HISTORICAL SOCIETY

DO NOT REPRODUCE
WITHOUT WRITTEN PERMISSION

NOTICE:

Fergus Falls State Hospital
Complex (West Center Wing
No. 26)
Fergus Falls, MN
Otter Tail County
Photographer: Stuart McDonald
1985
Minnesota Historical Society
690 Cedar St., St. Paul, MN
North
08228/4