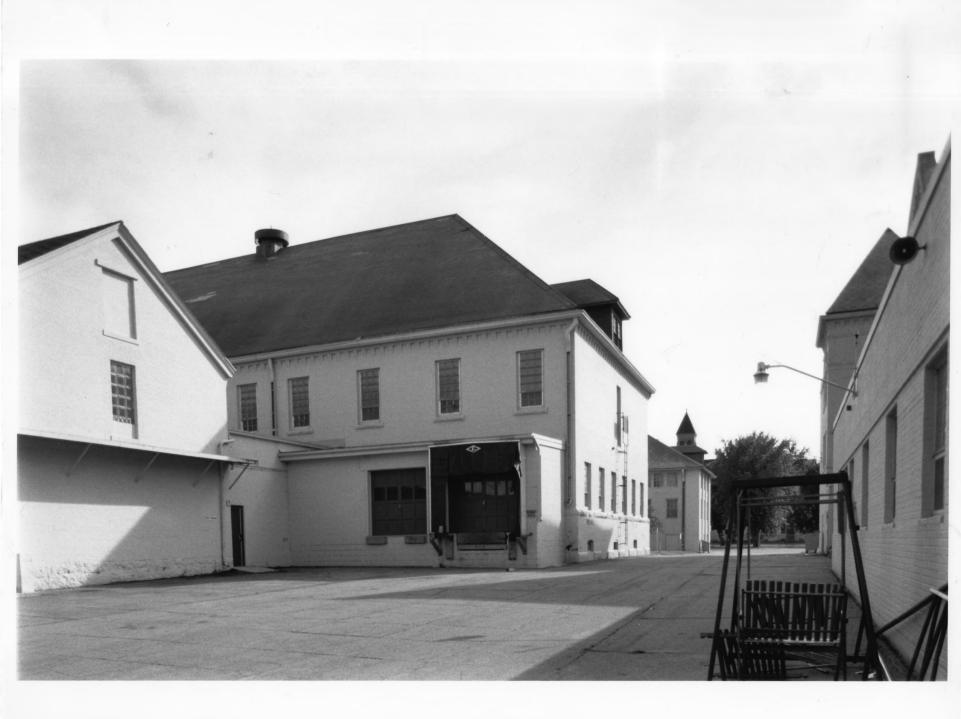

From the Collection of the MINNESOTA HISTORICAL SOCIETY

DO NOT REPRODUCE
WITHOUT WRITTEN PERMISSION

NOTICE:

Fergus Falls State Hospital
Complex (from left to right:
New Power House No. 30;
Powerhouse No. 32; Industrial
Building No. 19)
Fergus Falls, MN
Otter Tail County
Photographer: Stuart McDonald
1985
Minnesota Historical Society
690 Cedar St., St. Paul, MN
Northeast
08228/8