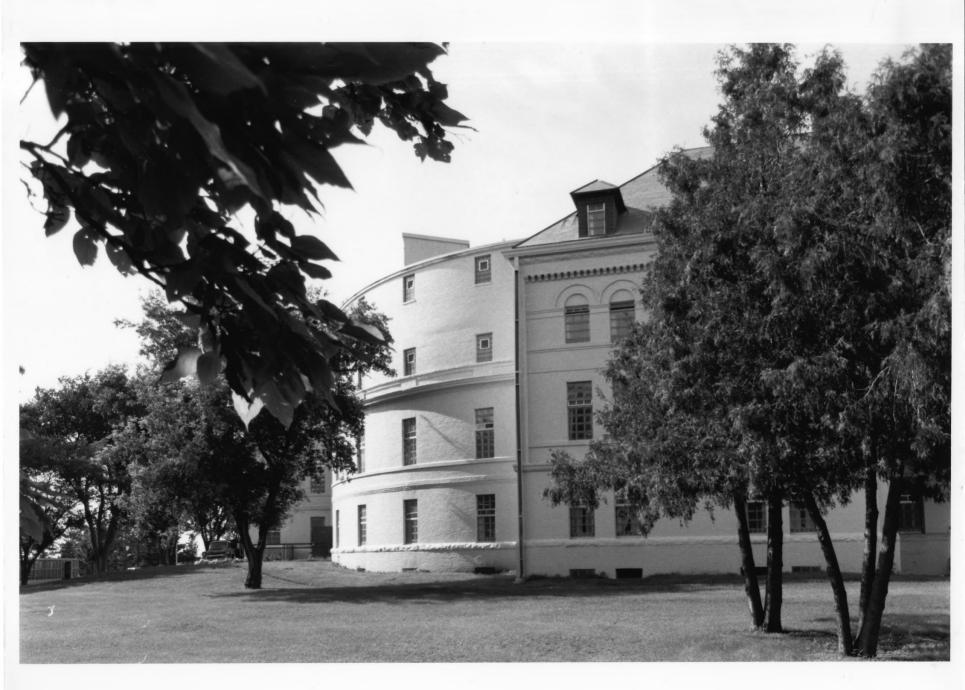

From the Collection of the MINNESOTA HISTORICAL SOCIETY

DO NOT REPRODUCE
WITHOUT WRITTEN PERMISSION

NOTICE:

Fergus Falls State Hospital
Complex (East Detached
No. 23)
Fergus Falls, MN
Otter Tail County
Photographer: Stuart McDonald
1985
Minnesota Historical Society
690 Cedar St., St. Paul, MN
South
08228/18

From the Collection of the

MINNESOTA HISTORICAL SOCIETY

DO NOT REPRODUCE
WITHOUT WRITTEN PERMISSION

NOTICE:

Fergus Falls State Hospital
Complex (East Detached
No. 23)
Fergus Falls, MN
Otter Tail County
Photographer: Stuart McDonald
1985
Minnesota Historical Society
690 Cedar St., St. Paul, MN
East
08228/17