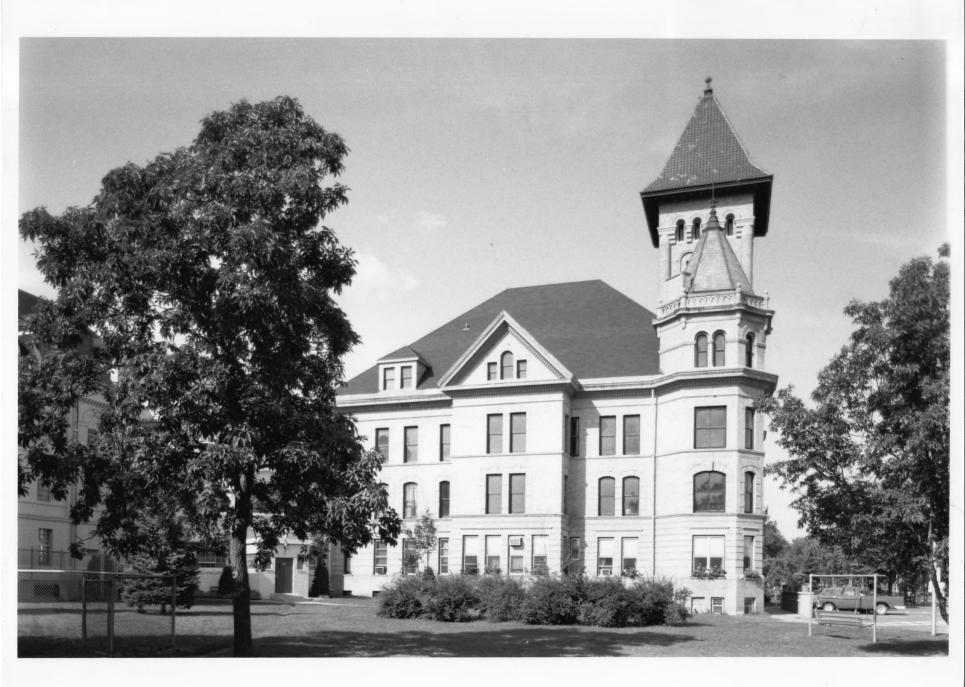

Fergus Falls State Hospital
Complex (Administration
Building No. 1)
Fergus Falls, MN
Otter Tail County
Photographer: Stuart McDonald
1985
Minnesota Historical Society
690 Cedar St., St. Paul, MN
Northeast
08228/3