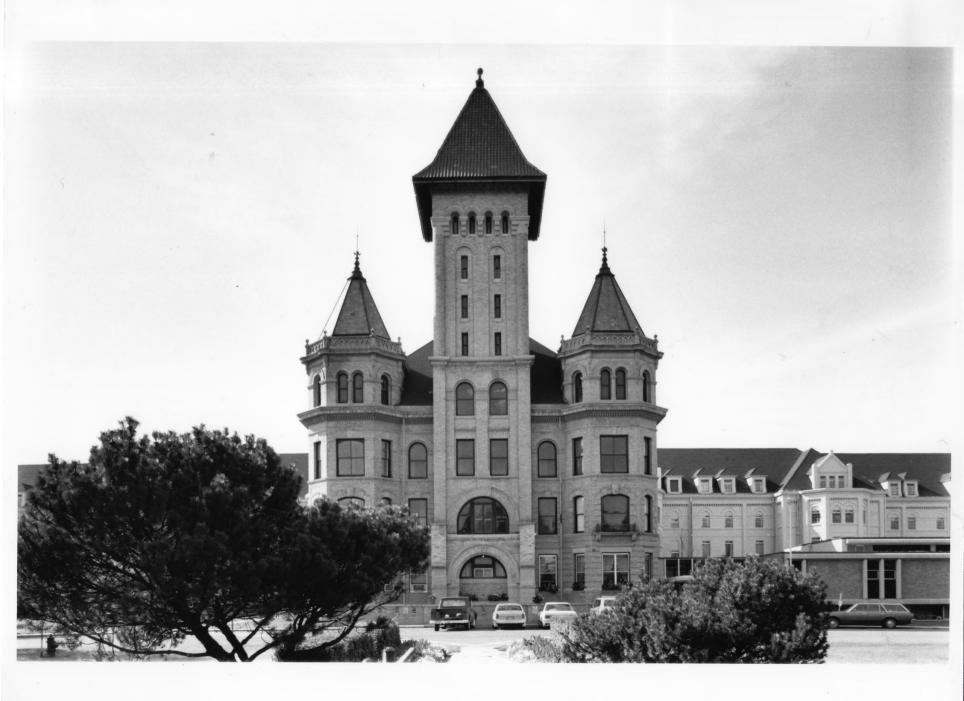

From the Collection of the MINNESOTA HISTORICAL SOCIETY

DO NOT REPRODUCE WITHOUT WRITTEN PERMISSION NOTICE:

Fergus Falls State Hospital
Complex (Administration
Building No. 1)
Fergus Falls, MN
Otter Tail County
Photographer: Stuart McDonald
1985
Minnesota Historical Society
690 Cedar St., St. Paul, MN
northwest
08228/2