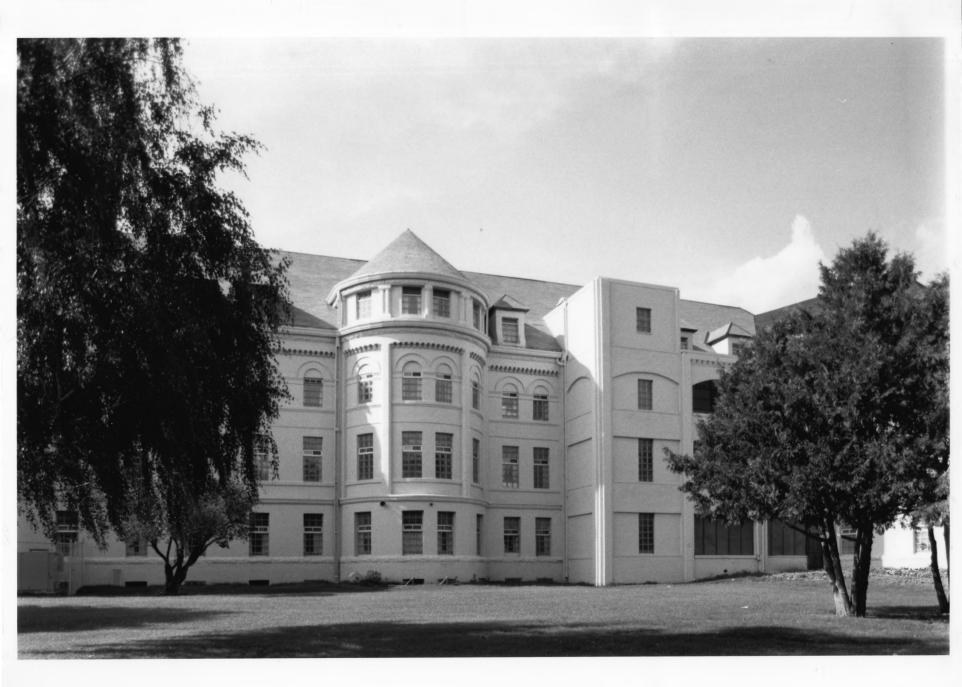

From the Collection of the

MINNESOTA HISTORICAL SOCIETY

DO NOT REPRODUCE
WITHOUT WRITTEN PERMISSION

NOTICE:

Fergus Falls State Hospital
Complex (East Detached
No. 23)
Fergus Falls, MN
Otter Tail County
Photographer: Stuart McDonald
1985
Minnesota Historical Society
690 Cedar St., St. Paul, MN
East
08228/17

From the Collection of the MINNESOTA HISTORICAL SOCIETY

DO NOT REPRODUCE
WITHOUT WRITTEN PERMISSION

NOTICE:

Fergus Falls State Hospital
Complex (East Detached
No. 23)
Fergus Falls, MN
Otter Tail County
Photographer: Stuart McDonald
1985
Minnesota Historical Society
690 Cedar St., St. Paul, MN
South
08228/18