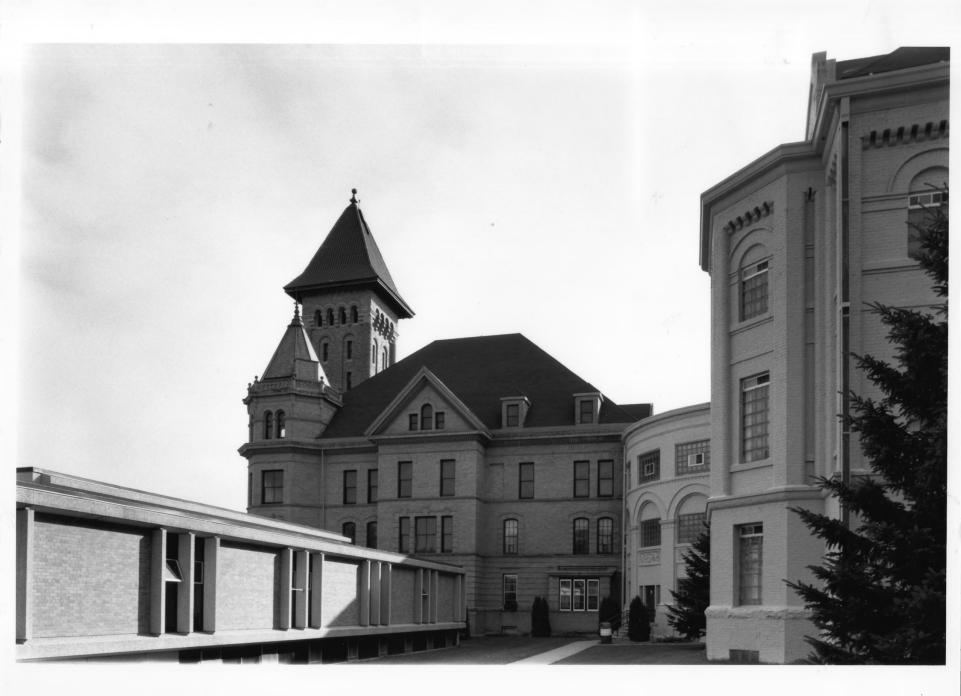

From the Collection of the MINNESOTA HISTORICAL SOCIETY

DO NOT REPRODUCE WITHOUT WRITTEN PERMISSION NOTICE:

Fergus Falls State Hospital
Complex (Administration
Building No. 1)
Fergus Falls, MN
Otter Tail County
Photographer: Stuart McDonald
1985
Minnesota Historical Society
690 Cedar St., St. Paul, MN
northwest
08228/2