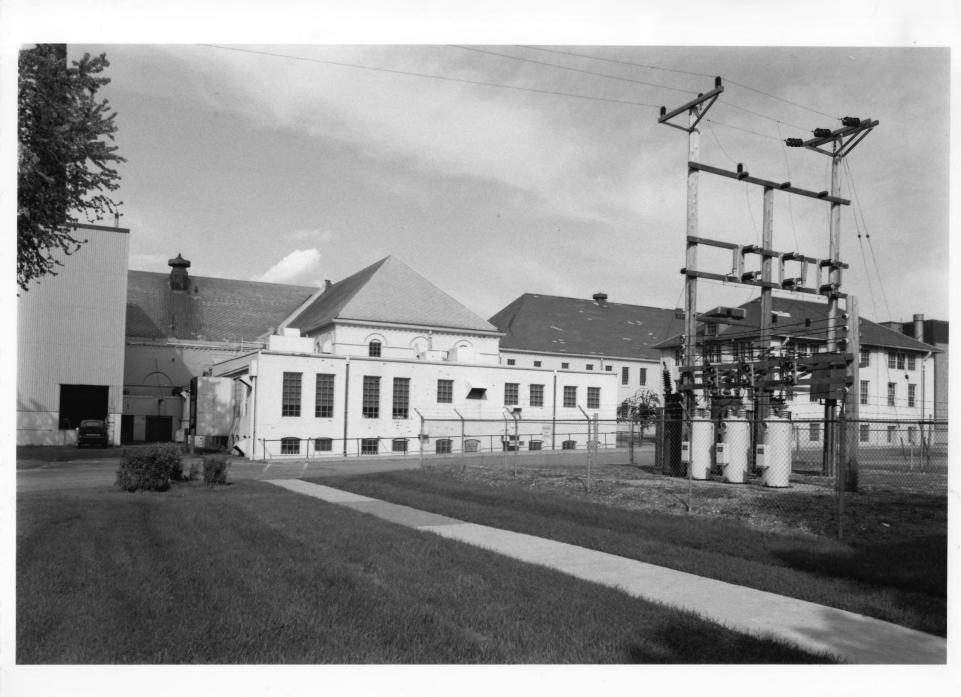

From the Collection of the MINNESOTA HISTORICAL SOCIETY

DO NOT REPRODUCE WITHOUT WRITTEN PERMISSION NOTICE:

Fergus Falls State Hospital
Complex (Powerhouse No. 32)
Fergus Falls, MN
Otter Tail County
Photographer: Stuart McDonald
1985
Minnesota Historical Society
690 Cedar St., St. Paul, MN
Northwest
08228/15

From the Collection of the MINNESOTA HISTORICAL SOCIETY

DO NOT REPRODUCE
WITHOUT WRITTEN PERMISSION

NOTICE:

Fergus Falls State Hospital
Complex (Powerhouse No. 32)
Fergus Falls, MN
Otter Tail County
Photographer: Stuart McDonald
1985
Minnesota Historical Society
690 Cedar St., St. Paul, MN
South
08228/13