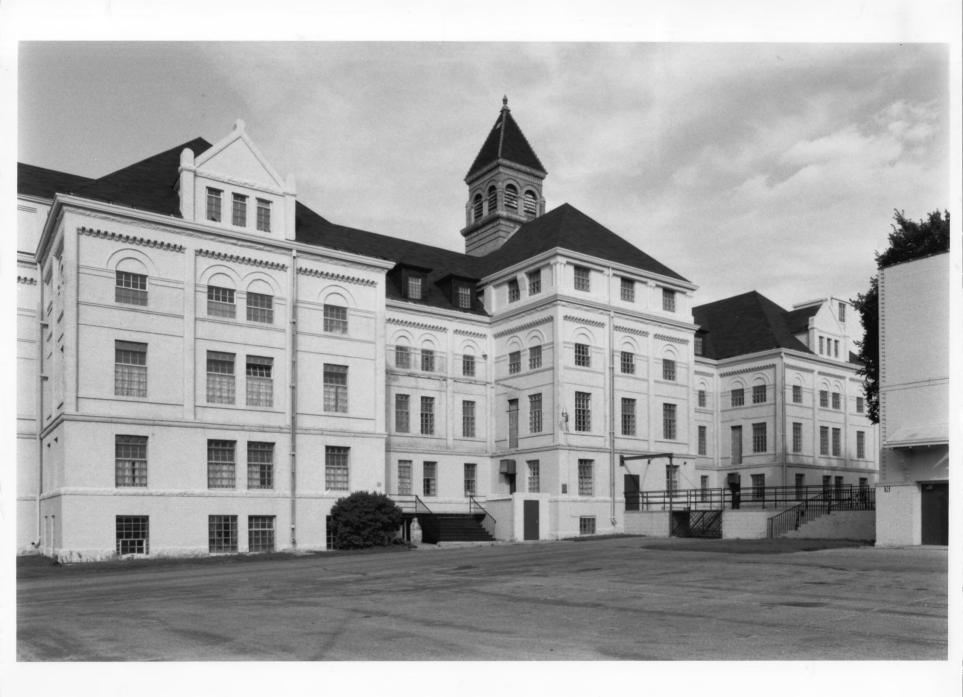

From the Collection of the MINNESOTA HISTORICAL SOCIETY

DO NOT REPRODUCE
WITHOUT WRITTEN PERMISSION

NOTICE:

Fergus Falls State Hospital
Complex (L: Administration
Wing No. 2; center:
Administration Bldg. No. 1;
R: East Center Wing No. 22)
Fergus Falls, MN
Otter Tail County
Photographer: Stuart McDonald
1985
Minnesota Historical Society
690 Cedar St., St. Paul, MN
Looking south
08228/21