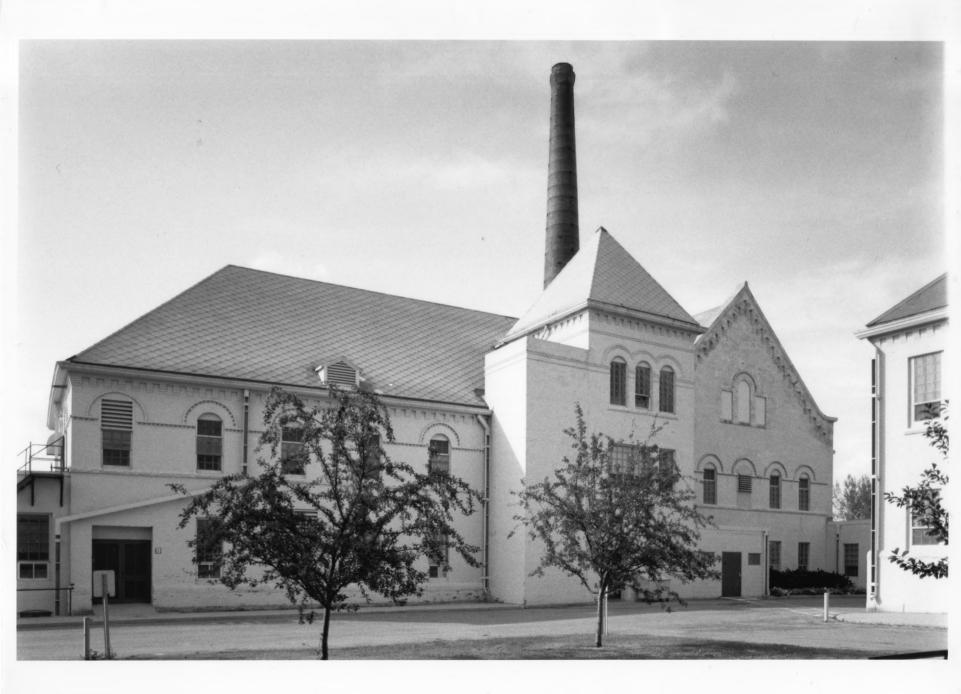

From the Collection of the MINNESOTA HISTORICAL SOCIETY

DO NOT REPRODUCE WITHOUT WRITTEN PERMISSION NOTICE:

Fergus Falls State Hospital
Complex (Powerhouse No. 32)
Fergus Falls, MN
Otter Tail County
Photographer: Stuart McDonald
1985
Minnesota Historical Society
690 Cedar St., St. Paul, MN
Northwest
08228/15