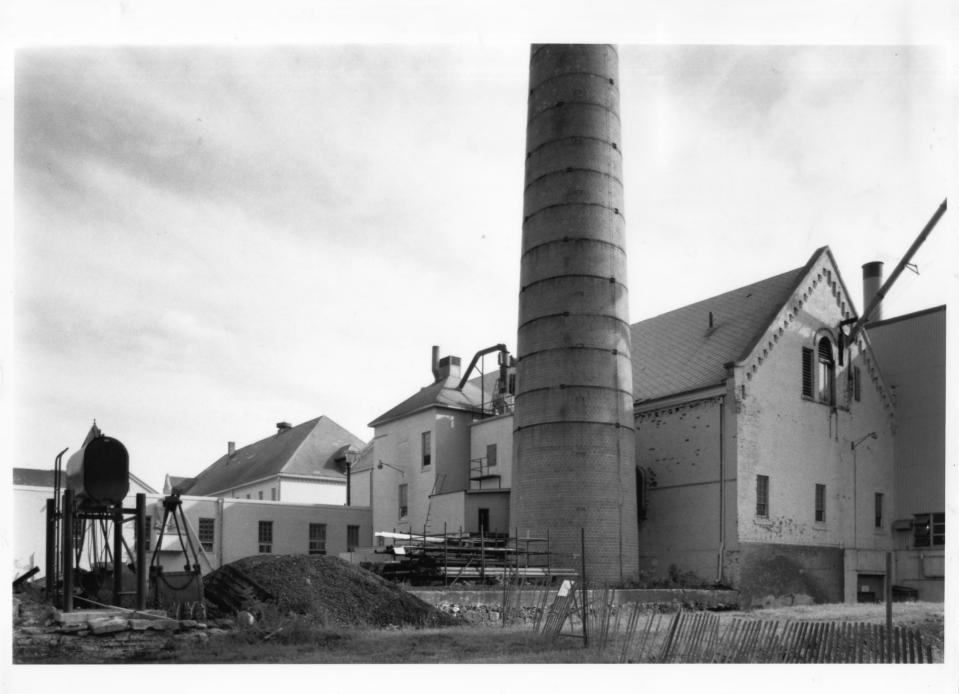

From the Collection of the MINNESOTA HISTORICAL SOCIETY

DO NOT REPRODUCE
WITHOUT WRITTEN PERMISSION

NOTICE:

Fergus Falls State Hospital
Complex (Powerhouse No. 32)
Fergus Falls, MN
Otter Tail County
Photographer: Stuart McDonald
1985
Minnesota Historical Society
690 Cedar St., St. Paul, MN
South
08228/13