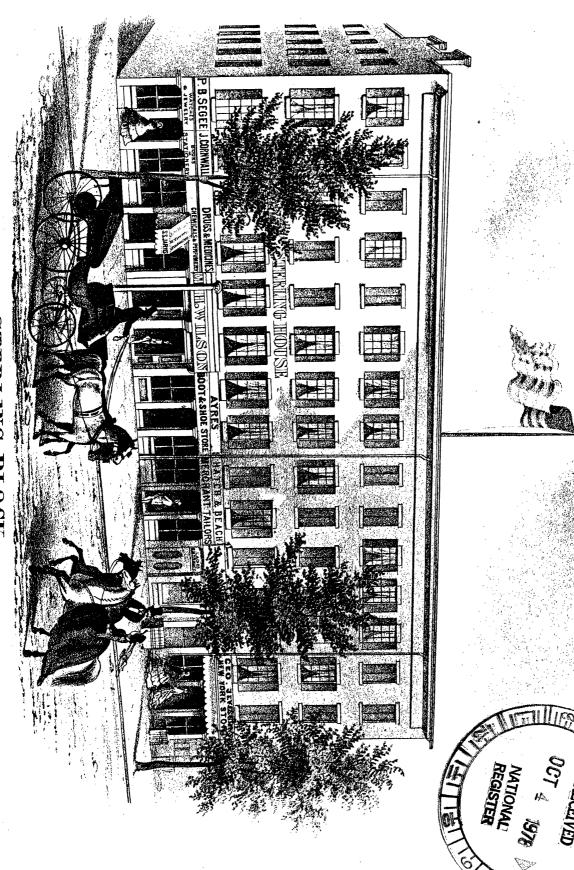

The original Sterling House hotel, a wooden structure, was built in 1835 as a genteel hotel in what was then an exclusively residential area along Main Street. The northerly nine bays of the present structure was erected in 1841 to join the new brick Greek Revival business structures then transforming the surrounding area. Faced with ever-increasing commerce, the owner, Captain Daniel Sterling, added the southerly six bays to replace the old wooden twilding around 1850. A print which survives from the period shows the tenants in 1858: P.B. Seegee, watch and jewelry dealer; J. Cornwall, books & stationery; S.S. Jarvis, drug store; M.H. Wilson; Ayre's boot & shoe store; Hatch & Beach, tailors, and George Jevesson's New York Store.