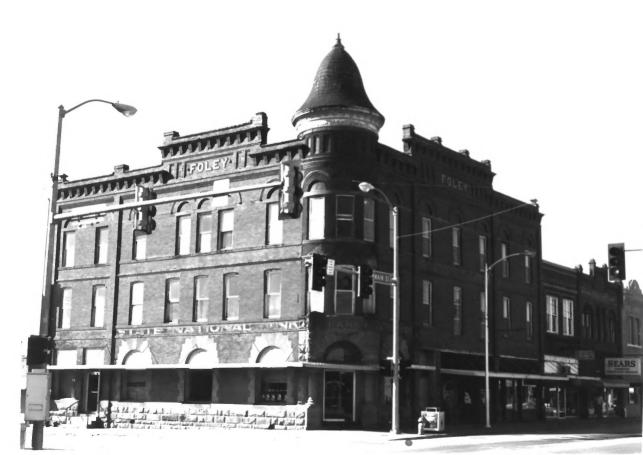

Photographer: Les Hall Negative: Eufaula Main Street Office Date: 5-15-87

Date: 5-15-87
Camera pointing west
Photograph #3

Eufaula Business District (Foley/Bank Bldg. northwest corner of Main & Foley) Eufaula, McIntosh County, OK Photographer: Les Hall Negative: Eufaula Main Street Office Date: 9-20-87