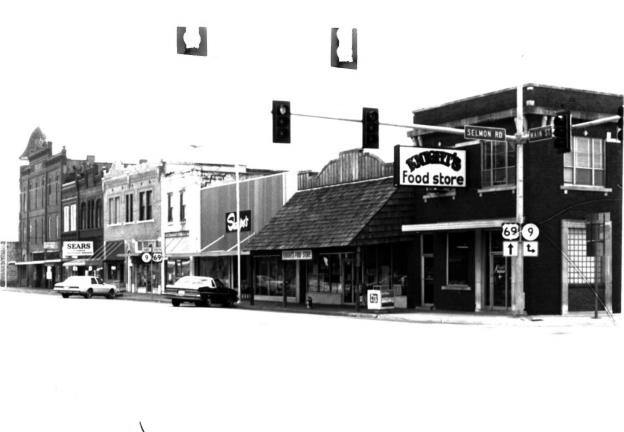

Eufaula Business District (East side of Main between Pine & Railey) Eufaula, McIntosh County, OK Photographer: Les Hall Negative: Eufaula Main Street Office DAte: 5-15-87 Camera pointing northeast

Eufaula Business District (East side of Main, south of Railey) Eufaula, McIntosh County, OK Photographer: Les hall Negative: Eufaula Main Street Office Date: 5-15-87 Camera pointing southeast