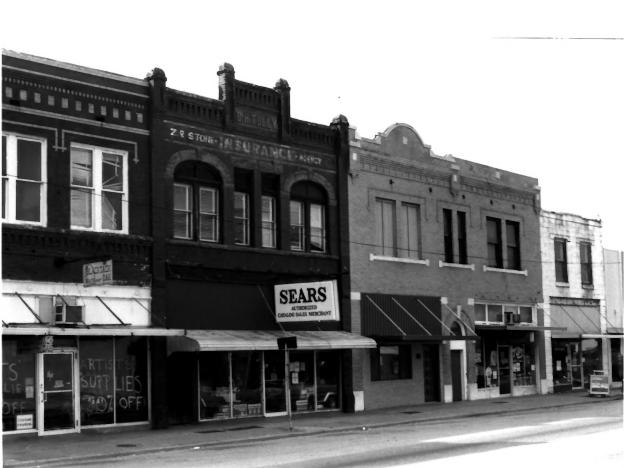

Camera pointing northwest

Eufaula Business District (South of Foley, on west side of Main) Eufaula, McIntosh Coutnty, OK Photographer: Les Hall

Negative: Eufaula Main Street Office

Date: 9-20-87 Camera pointing southwest Photograph #5