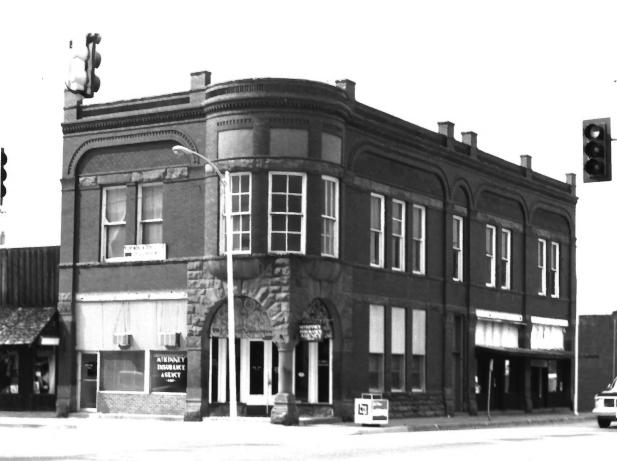

Eufaula Business District (East side of Main, south of Foley) Eufaula, McIntosh County, OK Photographer: Les Hall

Negative: Eufaula Main Street Office Date: 9-20-87

Camera pointing southeast Photograph #8

Eufaula Business District (East side of Main, south of Foley) Eufaula, McIntosh County, OK Photographer: Les Hall Negative: Eufaula Main Street Office Date: 9-20-87 Camera pointing northeast