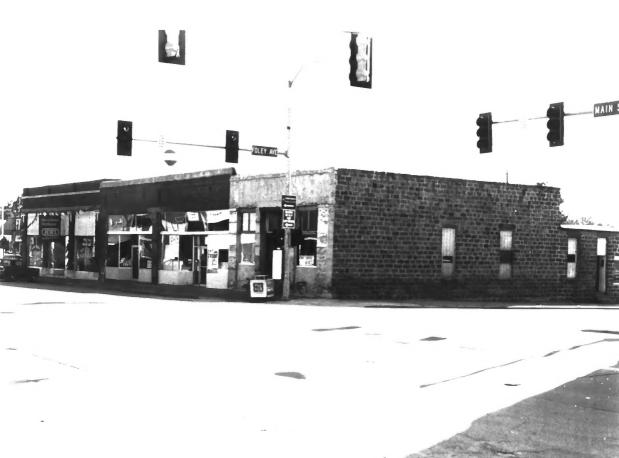

Eufaula Business District (West side of Main between Pine & Foley) Eufaula, McIntosh County, OK Photographer: Les Hall Negative: Eufaula Main Street Office

Date: 5-15-87
Camera pointing northwest
Photograph #1