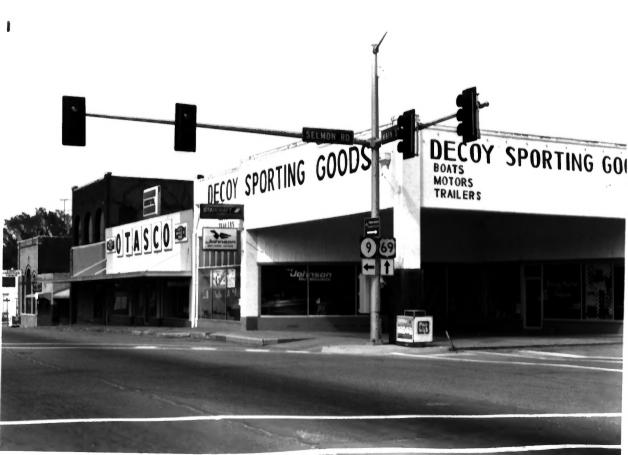

Eufaula Business District (East side of Main between Pine & Railey) Eufaula, McIntosh County, OK Photographer: Les Hall Negative: Eufaula Main Street Office DAte: 5-15-87 Camera pointing northeast

Eufaula Business District (East side of Main, south of Railey) Eufaula, McIntosh County, OK Photographer: Les hall Negative: Eufaula Main Street Office Date: 5-15-87 Camera pointing southeast