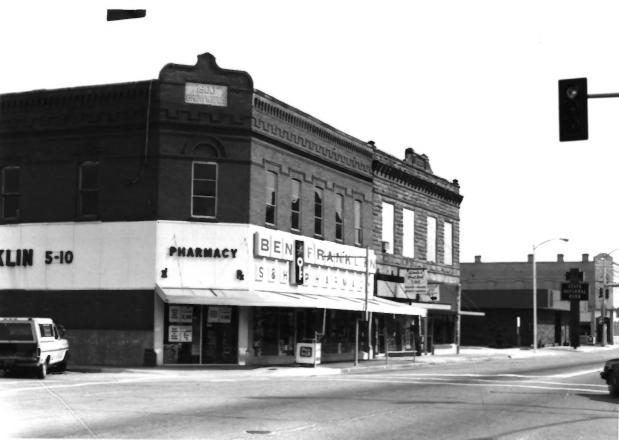

Photographer: Les Hall Negative: Eufaula Main Street Office Date: 5-15-87

Date: 5-15-87
Camera pointing west
Photograph #3

Eufaula Business District (Foley/Bank Bldg. northwest corner of Main & Foley) Eufaula, McIntosh County, OK Photographer: Les Hall Negative: Eufaula Main Street Office Date: 9-20-87