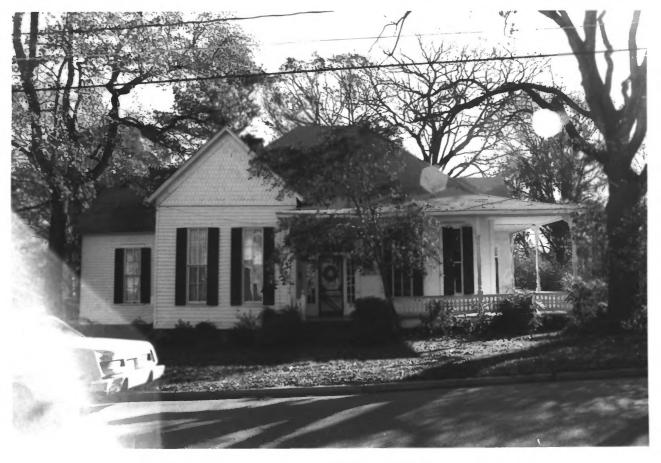

Townsend House Ruston, Louisiana, Lincoln Parish Photographer: Jonathan Fricker Neg. at:State Historic Preservation Office, Baton Rouge Date taken: Spring 1982 East - front facade

Townsend House Ruston, Louisiana, Lincoln Parish Photographer: Jonathan Fricker Neg. at:State Historic Preservation Office, Baton Rouge Date taken:Spring 1982 Northeast - front facade detail