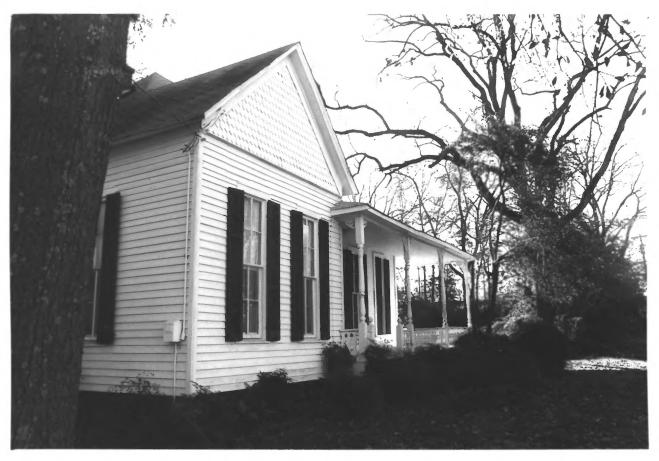

Townsend House Ruston, Louisiana, Lincoln Parish Photographer: Jonathan Fricker Neg. at:State Historic Preservation Office.Baton Rouge Date taken: Spring 1982 Southeast - front facade

Townsend House Ruston, Louisiana, Lincoln Parish Photographer: Jonathan Fricker Date taken:Spring 1982 Neg. at: State Historic Preservation Office, Baton Rouge Southeast - front & side facade