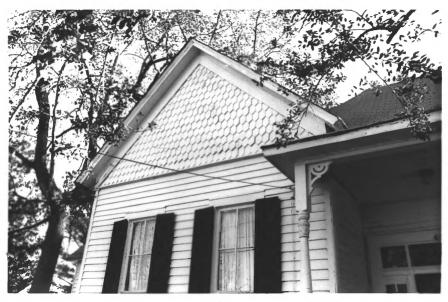

Townsend House Ruston, Louisiana, Lincoln Parish Photographer: Jonathan Fricker Neg. at:State Historic Preservation Office, Baton Rouge Date taken: Spring 1982 East - front facade

Townsend House Ruston, Louisiana, Lincoln Parish Photographer: Jonathan Fricker Neg. at:State Historic Preservation Office, Baton Rouge Date taken:Spring 1982 Northeast - front facade detail