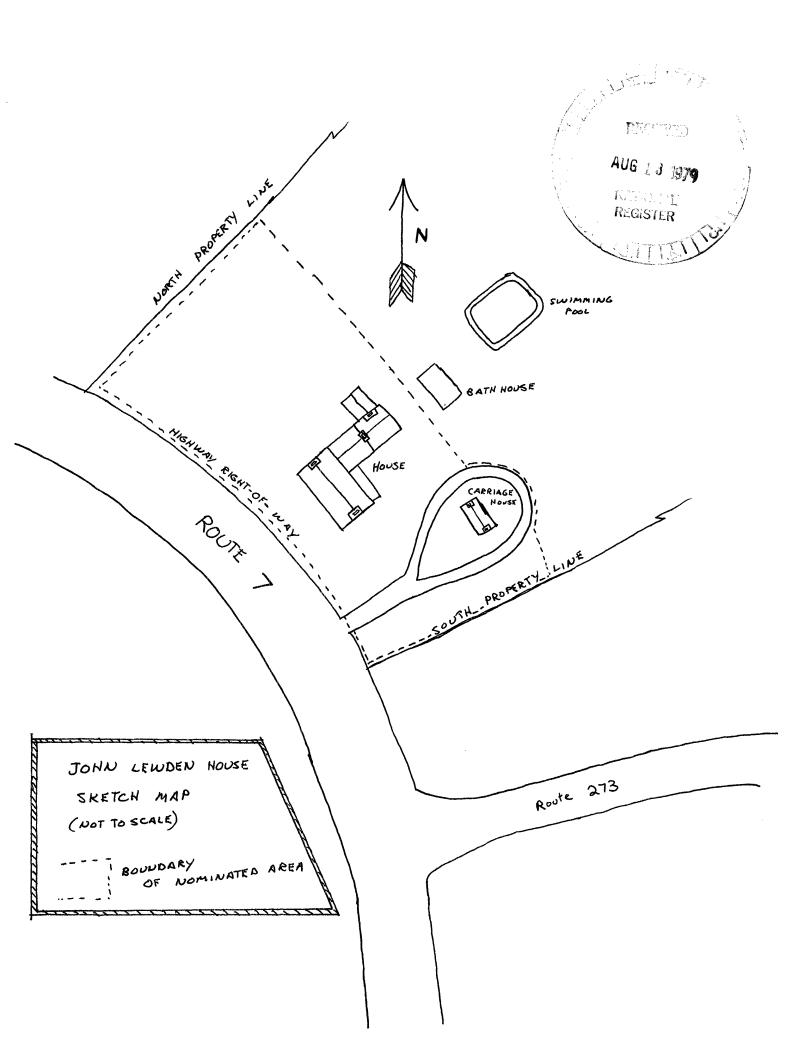

#### DESCRIBE THE PRESENT AND ORIGINAL (IF KNOWN) PHYSICAL APPEARANCE

The John Lewden House is located on the east side of Delaware Route 7 about two hundred yards south of Christiana Creek which borders the crossroads village of Christiana in New Castle Hundred, of New Castle County, Delaware. The house is sited on the edge of the meandering Christiana Creek flood plain and faces Delaware Route 7. The terrain in the general vicinity is characterized by gently rolling countryside and marks a transitional zone between the piedmont and the narrow coastal plain bordering the Delaware River some five miles to the southeast. Much of the surrounding countryside is cultivated, interspersed with patches of woods. The house faces west, with a two-story brick carriage shed (c. 1800) off the southeast corner of the main house.