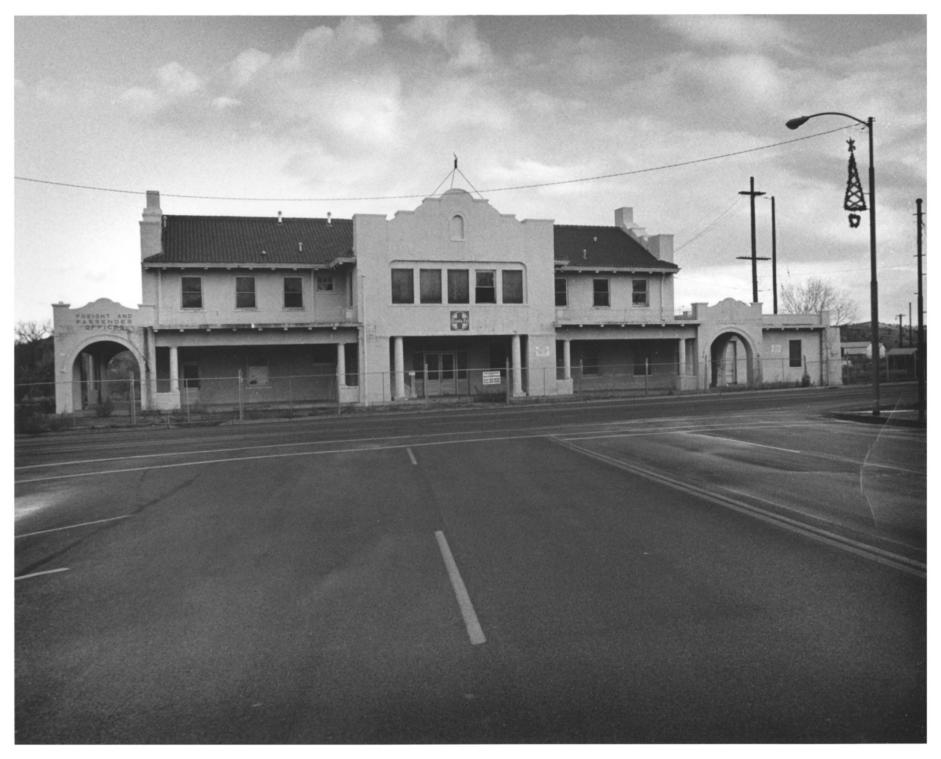

> Photography ley Plancy Budges

SANTA FE, PRESCOTT AND PHOENIX RAILROAD DEPOT DECEMBER 1987 CAMERA FACING SOUTH

> Photography by Nancy Bugiss 12/87

SANTA FE, PRESCOTT AND PHOENIX RAILROAD DEPOT DECEMBER 1987 CAMERA FACING EAST