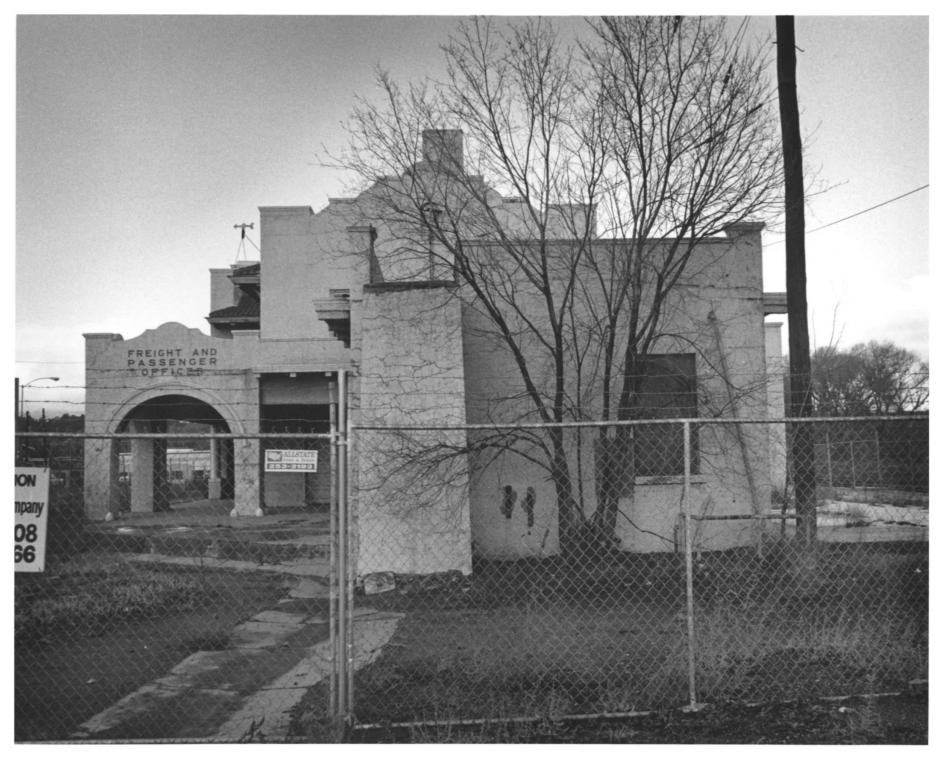

## SANTA FE, PRESCOTT, AND PHOENIX RAILROAD DEPOT; Prescott/ Yavapai/ AZ

Photo Date: November 1977 Photographer: M. Marietti Neg Filed: Yavapai Heritage Foundation

View: West Facade looking east

SANTA FE, PRESCOTT AND PHOENIX RAILROAD DEPOT DECEMBER 1981 CAMERA FACING MORTH