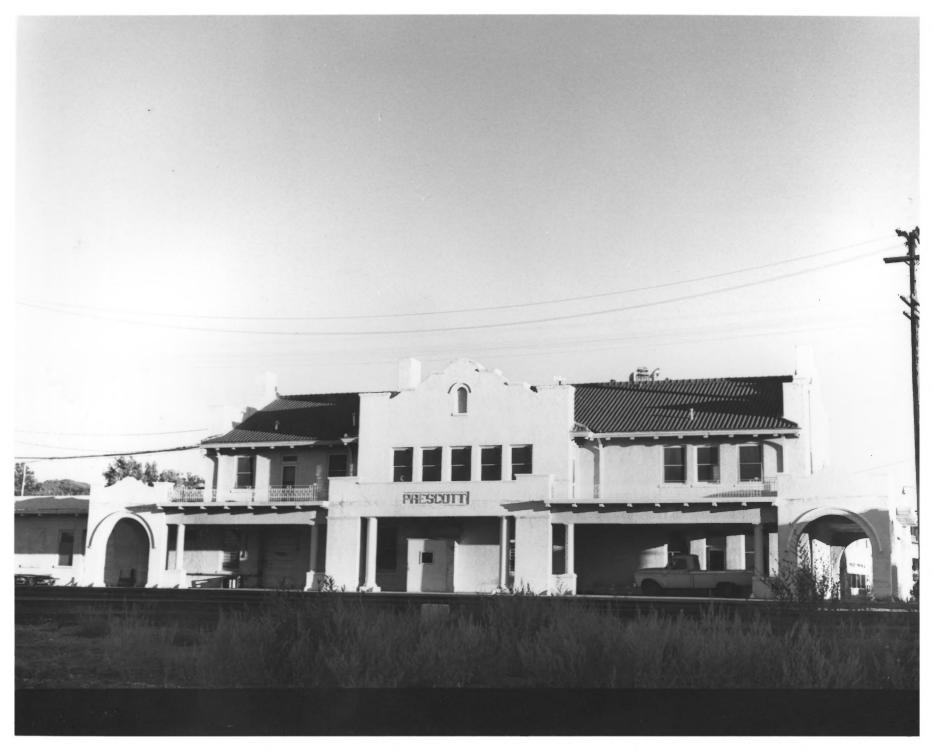

## SANTAFE, PRESCOTT, AND PHOENIX RAILROAD DEPOT; Prescott/ Yavapai/ AZ

Photo Date: November 1977 Photographer: M. Marietti Neg. Filed: Yavapai Heritage Foundation

View: North Facade looking south

SANTA FE, PRESCOTT, AND PHOENIX RAILROAD DEPOT; Prescott/ Yavapai/ AZ Photo Date: November 1977 Photographer: M Marietti