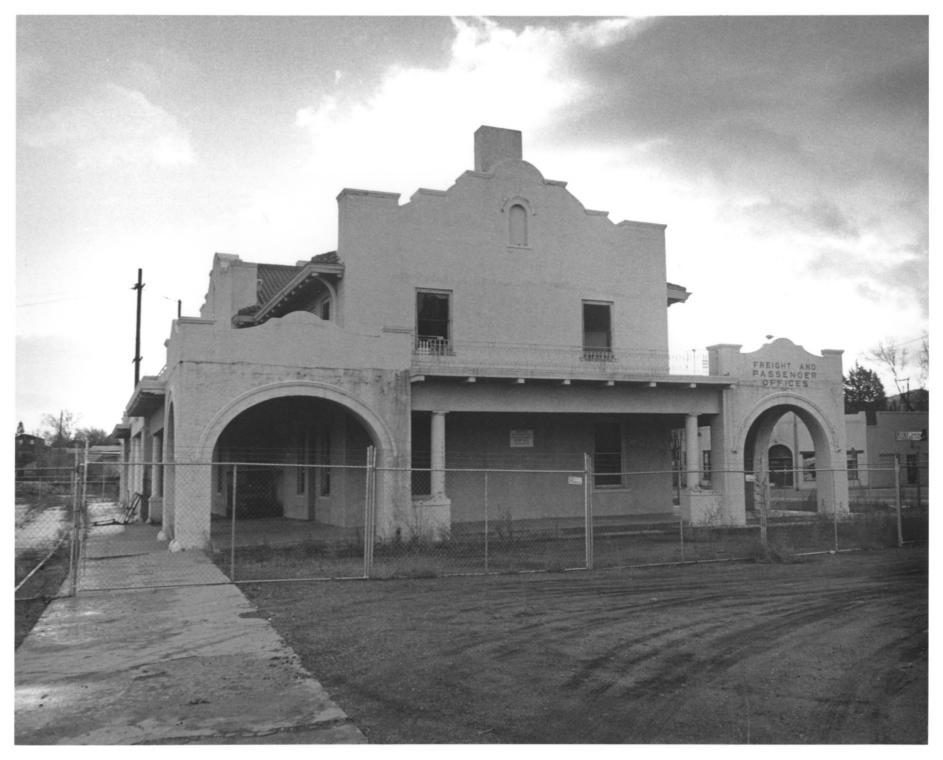

RAILROAD DEPOT; Prescott/ Yavapai/ AZ

Photo Date: November 1977 Photographer: M. Marietti Neg. Filed: Yavapai Heritage Foundation

View: North Facade looking south



SANTA FE, PRESCOTT, AND PHOENIX RAILROAD DEPOT; Prescott/ Yavapai/ AZ Photo Date: November 1977 Photographer: M Marietti

Neg. Filed: Yavapai Heritage Foundation

View: East Facade looking west



## SANTA FE, PRESCOTT, AND PHOENIX RAILROAD DEPOT; Prescott/ Yavapai/ AZ

Photo Date: November 1977 Photographer: M. Marietti Neg Filed: Yavapai Heritage Foundation

View: West Facade looking east



SANTA FE, PRESCOTT AND PHOENIX RAILROAD DEPOT DECEMBER 1981 CAMERA FACING MORTH

> Photography ley Plancy Budges



SANTA FE, PRESCOTT AND PHOENIX RAILROAD DEPOT DECEMBER 1987 CAMERA FACING SOUTH

> Photography by Nancy Bugiss 12/87



SANTA FE, PRESCOTT AND PHOENIX RAILROAD DEPOT DECEMBER 1987 CAMERA FACING EAST

> Photography by Dancy Burges 12/87



SANTA FE, PRESCOTT AND PHOENIX RAILROAD DEPOT DECEMBER 1987 CAMERA FACING WEST

> Photography by Mancy Burges