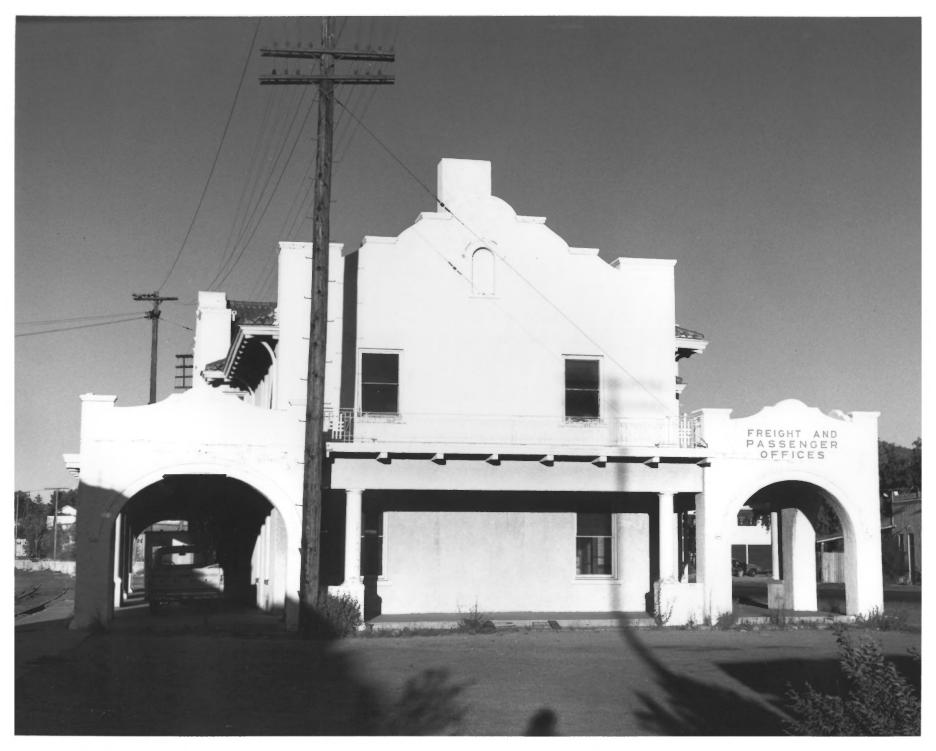

## SANTA FE, PRESCOTT, AND PHOENIX RAILROAD DEPOT; Prescott/ Yavapai/ AZ

Photo Date: November 1977 Photographer: M. Marietti Neg Filed: Yavapai Heritage Foundation

View: West Facade looking east

SANTA FE, PRESCOTT AND PHOENIX RAILROAD DEPOT DECEMBER 1981 CAMERA FACING MORTH