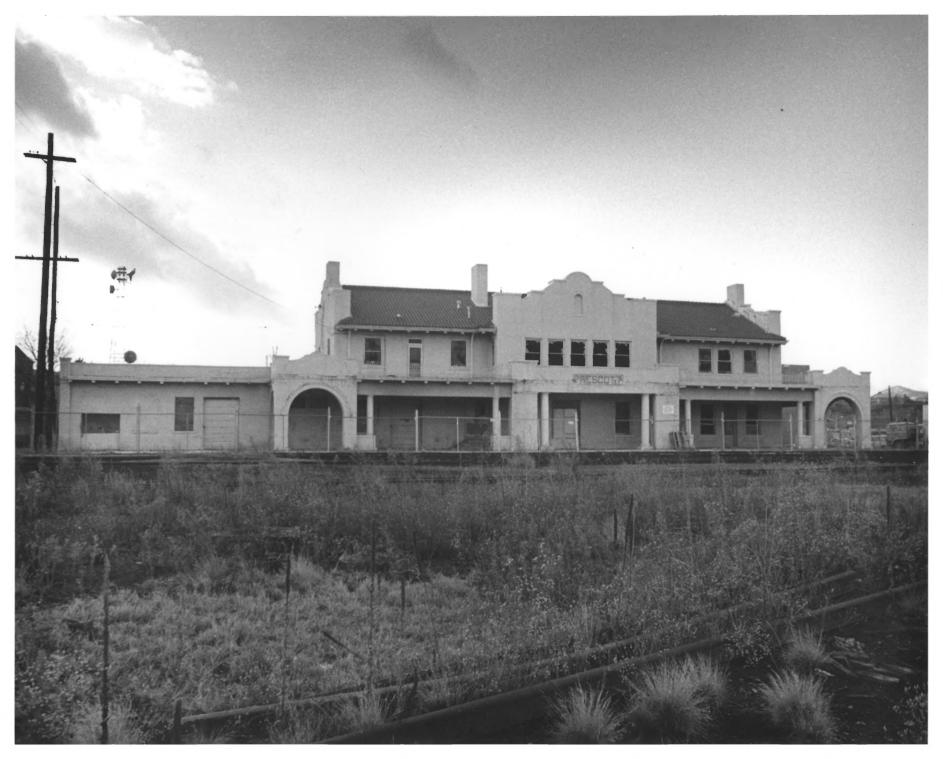

## SANTAFE, PRESCOTT, AND PHOENIX RAILROAD DEPOT; Prescott/ Yavapai/ AZ

Photo Date: November 1977 Photographer: M. Marietti Neg. Filed: Yavapai Heritage Foundation

View: North Facade looking south

SANTA FE, PRESCOTT, AND PHOENIX RAILROAD DEPOT; Prescott/ Yavapai/ AZ Photo Date: November 1977 Photographer: M Marietti