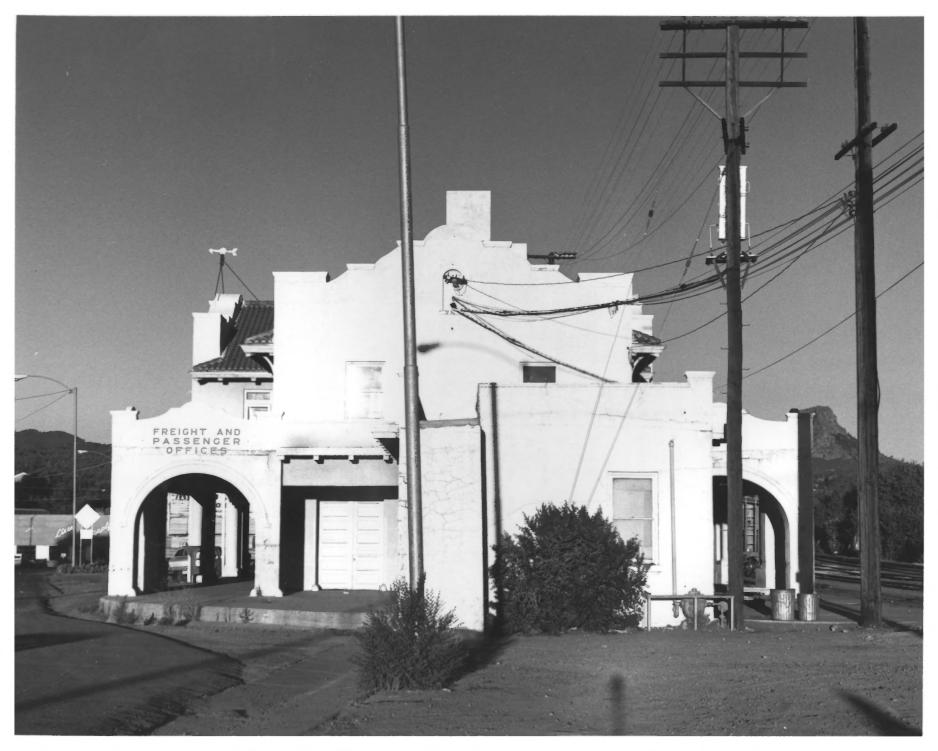

## SANTAFE, PRESCOTT, AND PHOENIX RAILROAD DEPOT; Prescott/ Yavapai/ AZ

Photo Date: November 1977 Photographer: M. Marietti Neg. Filed: Yavapai Heritage Foundation

View: North Facade looking south



SANTA FE, PRESCOTT, AND PHOENIX RAILROAD DEPOT; Prescott/ Yavapai/ AZ Photo Date: November 1977 Photographer: M Marietti

Neg. Filed: Yavapai Heritage Foundation

View: East Facade looking west



## SANTA FE, PRESCOTT, AND PHOENIX RAILROAD DEPOT; Prescott/ Yavapai/ AZ

Photo Date: November 1977 Photographer: M. Marietti Neg Filed: Yavapai Heritage Foundation

View: West Facade looking east



SANTA FE, PRESCOTT AND PHOENIX RAILROAD DEPOT DECEMBER 1981 CAMERA FACING MORTH

> Photography ley Plancy Budges



SANTA FE, PRESCOTT AND PHOENIX RAILROAD DEPOT DECEMBER 1987 CAMERA FACING SOUTH

> Photography by Nancy Bugiss 12/87



SANTA FE, PRESCOTT AND PHOENIX RAILROAD DEPOT DECEMBER 1987 CAMERA FACING EAST

> Photography by Dancy Burges 12/87



SANTA FE, PRESCOTT AND PHOENIX RAILROAD DEPOT