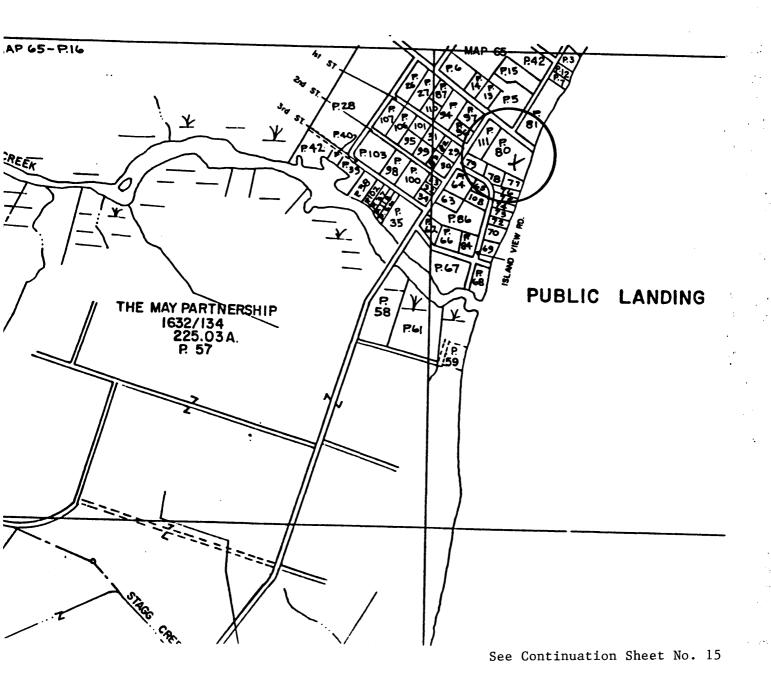

rees 30 minutes West 181.5 feet to the northeast side of rightof-way or roadway designated on said plat as "Right of Way 20' wide", thence by and with the Northeast side of said last named right of way North 56 degrees 36 minutes West 354 feet to the southeasterly line of said County road across Paw Paw Creek; thence by and with the southeasterly lines of said lots 8 and 7 above described North 41 degrees 15 minutes East 173 feet to the point of beginning.

The property is Parcel 80 on Maryland Department of Assessments and Taxation, Worcester County 73.

# National Register of Historic Places Continuation Sheet MANSION HOUSE

MANSION HOUSE Worcester County Maryland

Section number \_\_\_\_10\_\_ Page \_\_\_14\_\_



Maryland Department of Assessments and Taxation Worcester County Map 73



### **United States Department of the Interior**National Park Service

## National Register of Historic Places Continuation Sheet MANSION HO

MANSION HOUSE Worcester County Maryland

| Section number | 10 | Page. | 15 |
|----------------|----|-------|----|
|----------------|----|-------|----|

#### **BOUNDARY JUSTIFICATION:**

The acre lot which joins this house in nomination is the property held by the current owner, which provides an uninterrupted view of Chincoteague Bay and the barrier island on the east side. the northern line is bounded by land held by Worcester County, which comprises the Public Landing, and the south and west boundaries follow adjacent property lines.