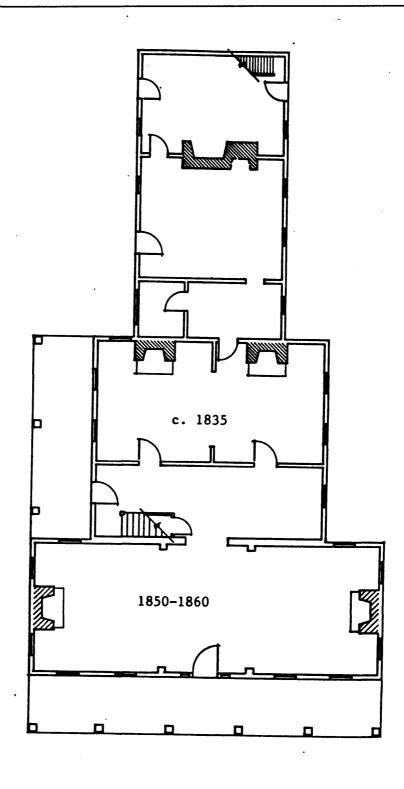

dairy, supported on a low brick foundation and sheathed with plain weatherboards. The medium pitched gable roof, covered with wood shingles, overhangs the south wall in order to provide some shelter from the sun. The south (front) wall is marked by two board-and-batten doors.

A single six-over-six sash window pierces the north wall, and a boarded over window opening is evident on the east wall. The interior is divided into two rooms with whitewashed walls and ceilings. A single-story mid-twentieth century frame garage covered by a medium sloped gable roof of asphalt shingles is also located on the property. The rafter feet remain exposed.

# National Register of Historic Places Continuation Sheet MANSION HOR

MANSION HOUSE Worcester County Maryland

Section number \_\_\_\_7 Page \_\_\_5



## National Register of Historic Places Continuation Sheet MANSTON HO

MANSION HOUSE Worcester County Maryland

| Section number | r <u>8</u> | Page | 6 |
|----------------|------------|------|---|
|----------------|------------|------|---|

#### HISTORIC CONTEXT:

MARYLAND COMPREHENSIVE HISTORIC PRESERVATION PLAN DATA

Geographic Organization: Eastern Shore

Chronological/Developmental Period(s):

Agricultural-Industrial Transition A.D. 1815-1870

Industrial/Urban Dominance A.D. 1870-1930

Modern Period A.D. 1930-Present

Prehistoric/Historic Period Theme(s):

Resource Type:

Category: Building

Historic Environment: Rural

Historic Function(s) and Use(s):

DOMESTIC/Single dwelling

DOMESTIC/Hotel

Known Design Source: Unknown

## National Register of Historic Places Continuation Sheet