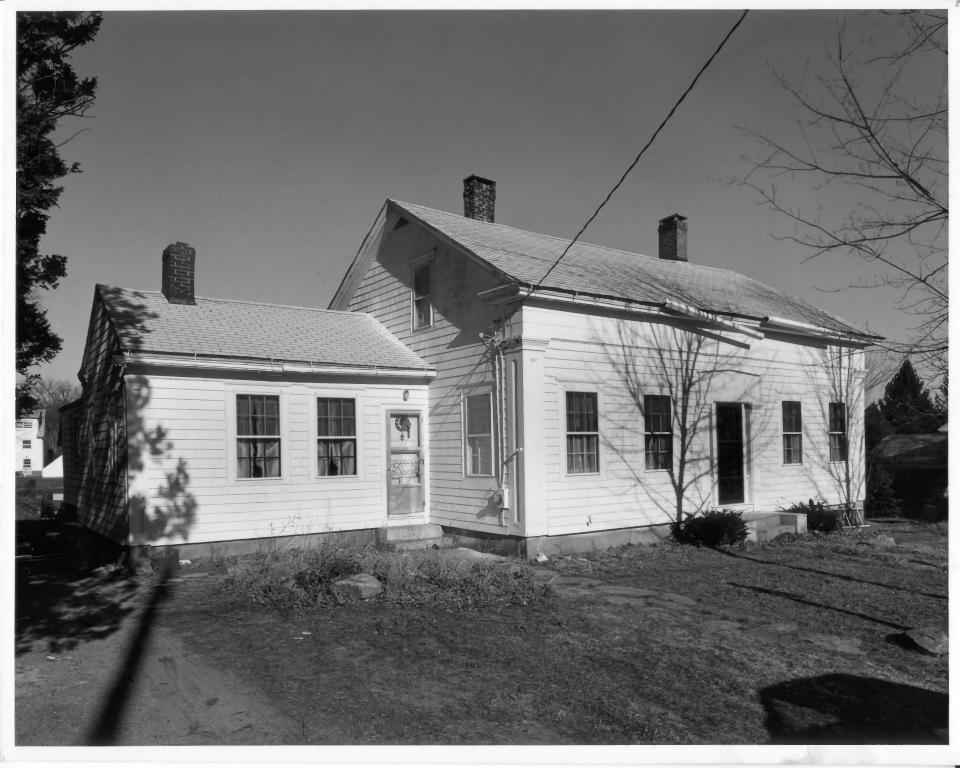

THOMAS H. HUGHES HOUSE Johnston, Rhode Island County

APR 1 1 1979

PROVIDENCE Photographer:

Warren Jagger December, 1978

Date: Negative:

Rhode Island Historical Preservation

Commission

View from the southwest.

Photo #1

JUN 1 5 1979

## APR 1 1 1979

THOMAS H. HUGHES HOUSE Johnston, Rhode Island

PROVIDENCE COUNTY

Photographer: Warren Jagger

December, 1978

Date: Negative:

Rhode Island Historical Preservation

Commission