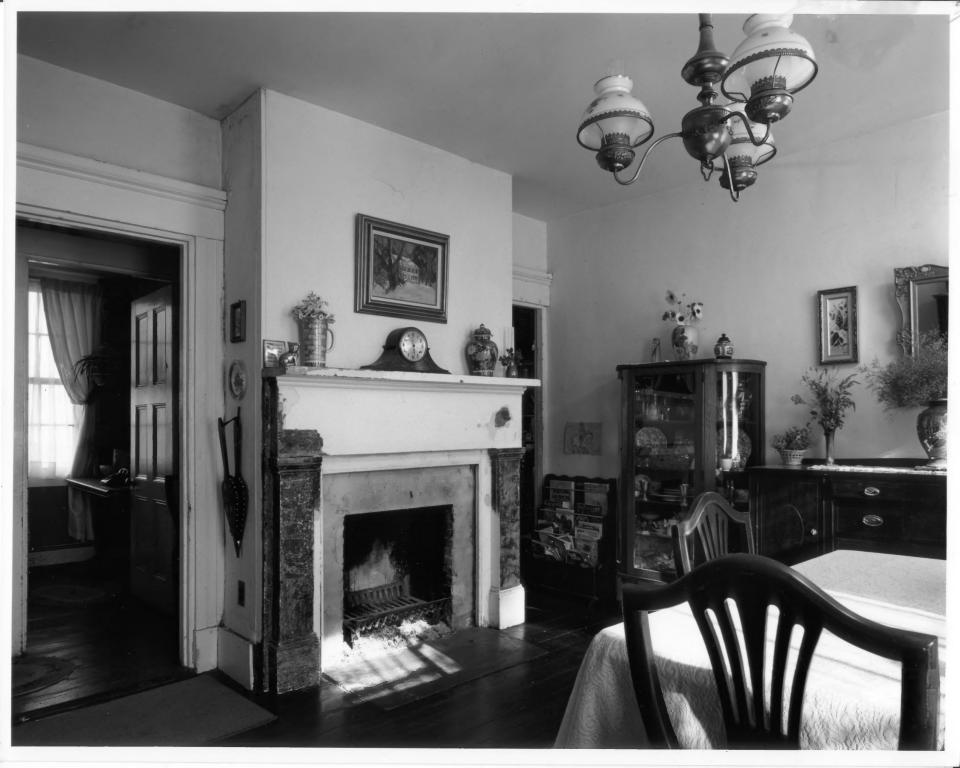

View of the fireplace in the southwest parlor, looking northeast; note marbleized treatment of mantel

Photo #2

JUN 1 5 1979

APR 1 1 1979

THOMAS H. HUGHES HOUSE Johnston, Rhode Island

PROVIDENCE COUNTY

JUN 1 5 1979