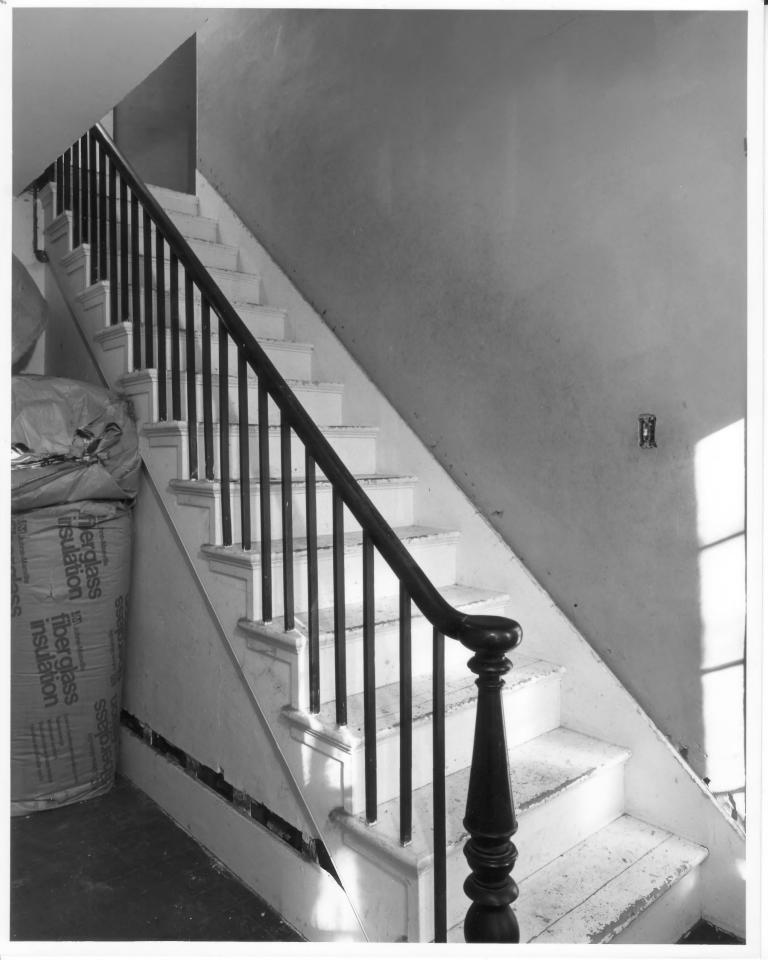

Photographer: Warren Jagger

December, 1978

Date: Negative:

Rhode Island Historical Preservation

Commission

View of front staircase, looking northeast, on the first floor.

Photo #3