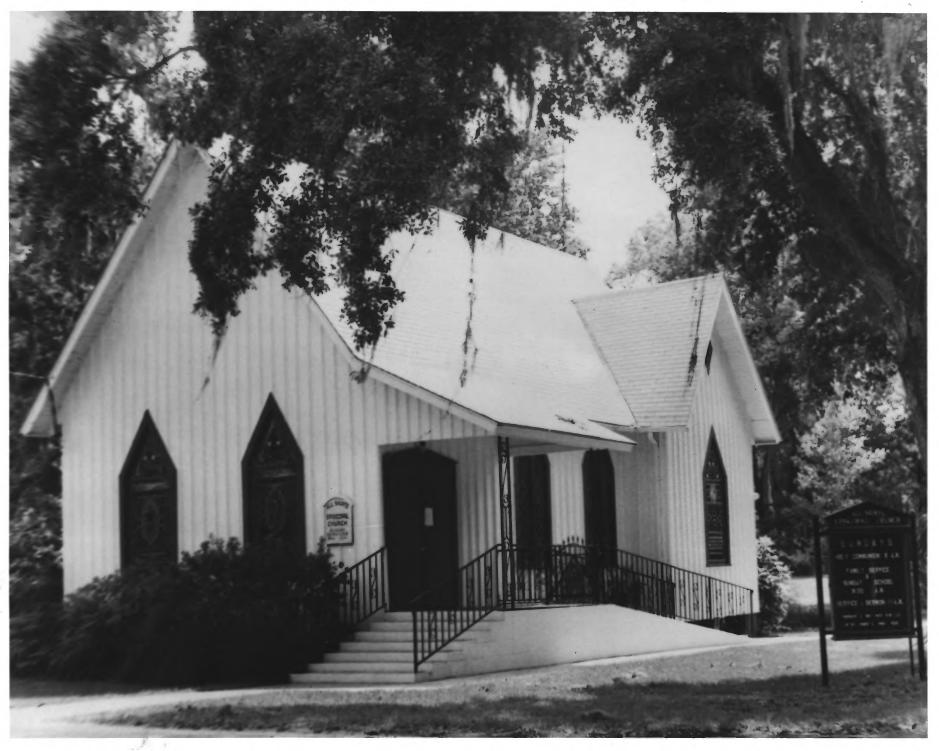

## NATIONAL REGISTER OF HISTORIC PLACES PROPERTY PHOTOGRAPH FORM

(Type all entries - attach to or enclose with photograph)

| (19                                   | pe all ellites - attach to or circlos | c with photography                         |
|---------------------------------------|---------------------------------------|--------------------------------------------|
| 1. NAME                               |                                       |                                            |
| All Saint's Episcopa                  | and/or Historic                       | NUMERIC CODE (Assigned by NPS)             |
| 2. LOCATION                           |                                       | · · · · · · · · · · · · · · · · · · ·      |
| STATE                                 | COUNTY                                | TOWN                                       |
| Florida                               | Volusia                               | Enterprise                                 |
| STREET AND NUMBER                     |                                       |                                            |
| Corner of DeBary Ave                  | e., N.E. and Clark St.                |                                            |
| 3. PHOTO REFERENCE                    |                                       |                                            |
| PHOTO CREDIT                          | DATE                                  | NEGATIVE FILED AT                          |
| Diane D. Greer                        | May, 1973                             | Div. of Archives, Histor                   |
| 4. IDENTIFICATION                     |                                       |                                            |
| West elevation showing main entrance. |                                       | RECEIVED .                                 |
| #1 of 1 photo                         |                                       | DEC 1 2 1973  NATIONAL REGISTER  ZITTITION |