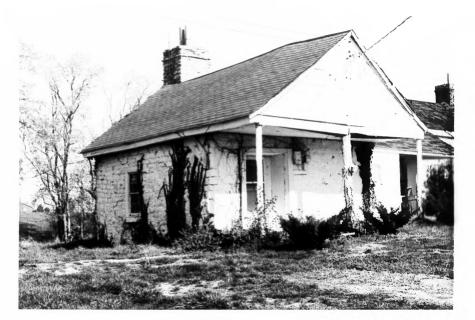

## KENTUCKY HERITAGE COUNCIL STATE HISTORIC PRESERVATION OFFICE FRANKFORT, KENTUCKY 40601

| Name_Cro   | ss Keys Ta | vern Kitchen & Quarters (SH-117) |  |  |
|------------|------------|----------------------------------|--|--|
| Location_  | Shelby Co  | unty, Kentucky                   |  |  |
| Photograp  | her        | Carolyn Murray Wooley            |  |  |
| Date Taken |            | January 1984                     |  |  |
| Negative   | Location_  | Kentucky Heritage Council        |  |  |
| View       | southwest  | corner of kitchen                |  |  |
|            |            |                                  |  |  |