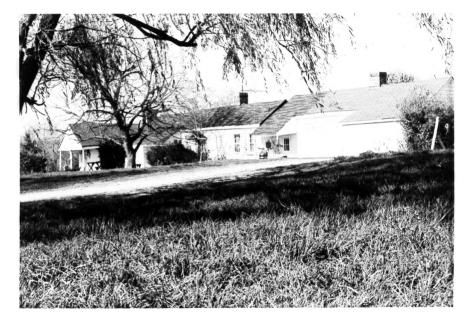

## KENTUCKY HERITAGE COUNCIL STATE HISTORIC PRESERVATION OFFICE FRANKFORT, KENTUCKY 40601

| Name Cross Keys Tavern K         | itchen & Quarters (SH-117 |  |  |  |  |
|----------------------------------|---------------------------|--|--|--|--|
| Location Shelby County, Kentucky |                           |  |  |  |  |
| Photographer Carol               | Carolyn Murray Wooley     |  |  |  |  |
| Date TakenJanua                  | January 1984              |  |  |  |  |
| Negative Location Kentu          | cky Heritage Council      |  |  |  |  |
| Viewnortheast corner             | of whole complex          |  |  |  |  |