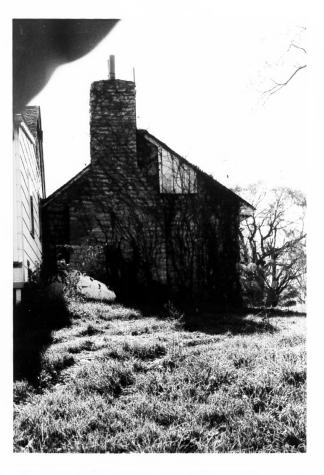

## KENTUCKY HERITAGE COUNCIL STATE HISTORIC PRESERVATION OFFICE FRANKFORT, KENTUCKY 40601

| Name. | Cros | s Keys | Tavern   | Kitchen   | & Quarte   | rs (SH-117 |
|-------|------|--------|----------|-----------|------------|------------|
| Locat | tion | Shelby | County   | , Kentuc  | ky         |            |
| Photo |      |        |          |           | ray Woole  | y          |
| Date  | -    |        | Janı     | uary 1984 |            |            |
| Nega  | tive | Locati | on Ken   | tucky He  | eritage Co | uncil      |
| View  |      |        | ear of k |           |            |            |
|       |      |        |          |           |            |            |