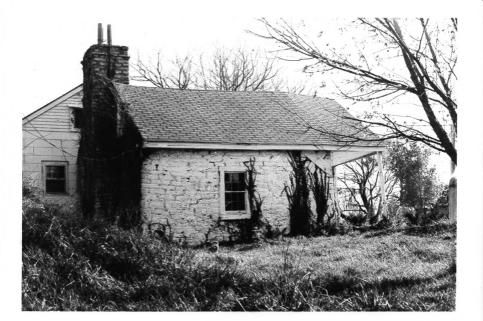

Photo #

KENTUCKY HERITAGE COUNCIL STATE HISTORIC PRESERVATION OFFICE FRANKFORT, KENTUCKY 40601

| Name_ | Cro | ss Keys Ta | vern Kitchen & Quarters (SH-117) |
|-------|-----|------------|----------------------------------|
|       |     |            | ounty, Kentucky                  |
|       |     | her        | Carolyn Murray Wooley            |
|       | _   | en         | January 1984                     |
| Negat | ive | Location   | Kentucky Heritage Council        |
| View  |     |            | of kitchen                       |
|       |     |            |                                  |