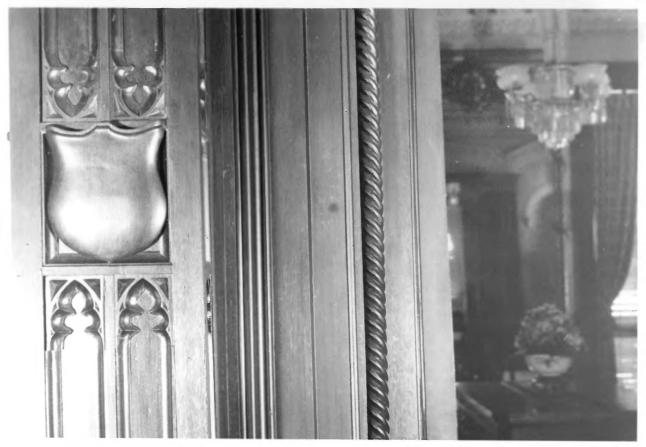

| Form No.<br>(7/72) | 10-301a      | 0-301a UNITED STATES DEPARTMENT OF THE INTERIOR<br>NATIONAL PARK SERVICE |           |         | Georgia<br>County<br>Chatham |                  |            |       |  |  |
|--------------------|--------------|--------------------------------------------------------------------------|-----------|---------|------------------------------|------------------|------------|-------|--|--|
|                    | NA           | NATIONAL REGISTER OF HISTORIC PLACES                                     |           |         |                              |                  |            |       |  |  |
|                    |              | PROPERTY PHOTOGRA                                                        | APH FOI   | RM      |                              | FOR NPS USE ONLY |            |       |  |  |
| S                  | (Type        | e all entries - attach to or a                                           | enclose w | ith nho | tooranh)                     | ENTRY            | DATE       |       |  |  |
| _                  |              |                                                                          |           |         |                              | JAN 2            | 1 1974     |       |  |  |
| 10000              | NAME         |                                                                          |           |         |                              |                  | 131L       | ~     |  |  |
| 0                  | COMMON:      | St. John's Parish                                                        |           |         |                              |                  | 21         |       |  |  |
|                    | L            | RIC: Green-Meldrim Hou                                                   | lse       |         |                              |                  | DEATHIE    | n (M  |  |  |
| ⊢ <u>2</u> .       |              |                                                                          |           |         |                              | <u> ¬`</u> /     | INCLUEIVE  |       |  |  |
| U                  | STREET AND N |                                                                          |           |         |                              | Ħ                | OCT 1 9 19 | 173 0 |  |  |
| <b>D</b>           |              | Bull and Macon St                                                        | treets    |         |                              | 2                |            |       |  |  |
| R                  | CITY OR TOWN |                                                                          |           |         |                              | - i              | NATION     | 3 /   |  |  |
|                    |              | Savannah                                                                 | T         |         | r                            |                  | REGIST     |       |  |  |
| F                  | STATE:       |                                                                          |           | CODE    | COUNTY:                      |                  | in .       | CODE  |  |  |
| N<br>N             |              | Georgia                                                                  | 1         | 13      |                              | Chatham          | Mi Jan N   | 051   |  |  |
| ZĽ                 | PHOTO REFER  |                                                                          | !         |         |                              |                  |            |       |  |  |
|                    | PHOTO CREDIT | 1000                                                                     | lson      |         |                              |                  |            |       |  |  |
|                    | DATE OF PHOT | •••                                                                      |           |         |                              | ••••••           |            |       |  |  |
| ш                  | NEGATIVE FIL |                                                                          | uiaan (   | 26 77   | t Casta                      |                  |            |       |  |  |
| ш                  | IDENTIFICATI | Mrs. Howard Mori                                                         | LISON,    | 20 Eas  | GL GASLOI                    | I St., Sava      | man        |       |  |  |
| s E                |              | EW, DIRECTION, ETC.                                                      |           |         |                              |                  |            |       |  |  |
|                    |              |                                                                          |           |         |                              |                  |            |       |  |  |
|                    |              | Carved Woodwork o                                                        | n Side    | of SI   | iding Do                     | ors Betwee       | n North    |       |  |  |
|                    |              | and South Drawing                                                        |           |         | Luring DC                    | CID DECMEE       |            |       |  |  |
|                    |              |                                                                          | 3 100103  |         |                              |                  |            |       |  |  |
|                    |              |                                                                          |           |         |                              |                  |            |       |  |  |
|                    | L            |                                                                          |           |         |                              |                  |            |       |  |  |