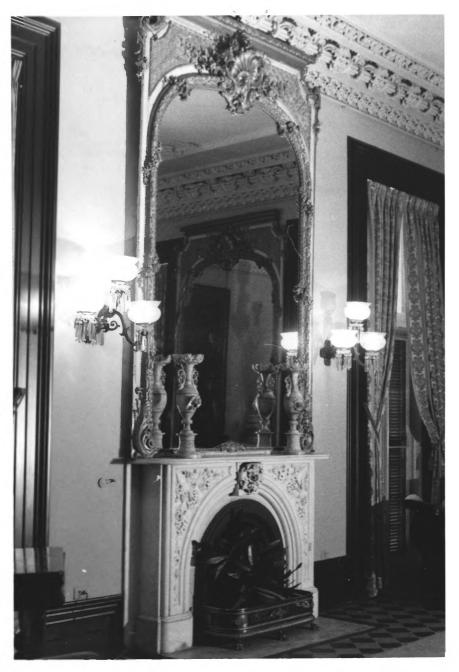

|                    |                  | ITED STATES DEPARTMENT OF THE      |           | _        | STATE       |               |      |  |  |
|--------------------|------------------|------------------------------------|-----------|----------|-------------|---------------|------|--|--|
| Form No.<br>(7/72) | 10-301a UN       | Georgia                            |           |          |             |               |      |  |  |
|                    | ΝΔΤΙΟ            |                                    |           |          |             |               |      |  |  |
|                    |                  | ONAL REGISTER OF HISTOR            |           |          | Chatham     |               |      |  |  |
|                    | PR               | OPERTY PHOTOGRAPH FO               | RM        |          | FO          | R NPS USE ONL | Y    |  |  |
| S                  | (Type al         | l entries - attach to or enclose w | vith phot | ograph)  | JAN 21      | 1974 3        | DATE |  |  |
| <b>z</b> 1.        | NAME             |                                    |           |          | ·           | 2 July        | XX   |  |  |
| 0                  | COMMON:          | St. John's Parish House            | ;         |          |             | Pros          |      |  |  |
| -                  | AND/OR HISTORIC: | Green-Meldrim House                |           |          | 17          | MELEIVEL      | 1 10 |  |  |
| ⊢ <u>2</u> .       | LOCATION         |                                    |           |          | E.          | OCT 1 9 1973  | F    |  |  |
| υ <sup>—</sup>     | STREET AND NUMB  | ER:                                |           |          |             |               | 0.   |  |  |
| _                  |                  | Bull and Macon Streets             |           |          | 1           | NATIONAL      | 1    |  |  |
| )                  | CITY OR TOWN:    |                                    |           |          |             | REGISTER      | N    |  |  |
| 22                 |                  | Savannah                           |           |          |             |               | SY - |  |  |
| ┣━                 | STATE:           |                                    | CODE      | COUN TY: | -           | 61            | CODE |  |  |
| S                  |                  | Georgia                            | 13        |          | Chatham     |               | 051  |  |  |
| Z 3.               | PHOTO REFERENC   |                                    |           |          |             |               |      |  |  |
| _                  | PHOTO CREDIT:    | Mrs. Howard Morrison               |           |          |             |               |      |  |  |
|                    | DATE OF PHOTO:   | 1972                               |           |          |             |               |      |  |  |
| ш                  | NEGATIVE FILED   |                                    |           |          |             |               |      |  |  |
| ш                  |                  | Mrs. Howard Morrison,              | 26 Ea     | st Gasto | on St., Sav | rannah        |      |  |  |
| S 4                | IDENTIFICATION   |                                    |           |          |             |               |      |  |  |
|                    | DESCRIBE VIEW,   | DIRECTION, ETC.                    |           |          |             |               |      |  |  |
|                    |                  |                                    |           |          |             |               |      |  |  |
|                    |                  | Marble Mantel and Plast            | er Cor    | nice in  | South Draw  | ving Room     |      |  |  |
|                    |                  |                                    |           |          |             |               |      |  |  |
|                    |                  |                                    |           |          |             |               |      |  |  |
|                    |                  |                                    |           |          |             |               |      |  |  |