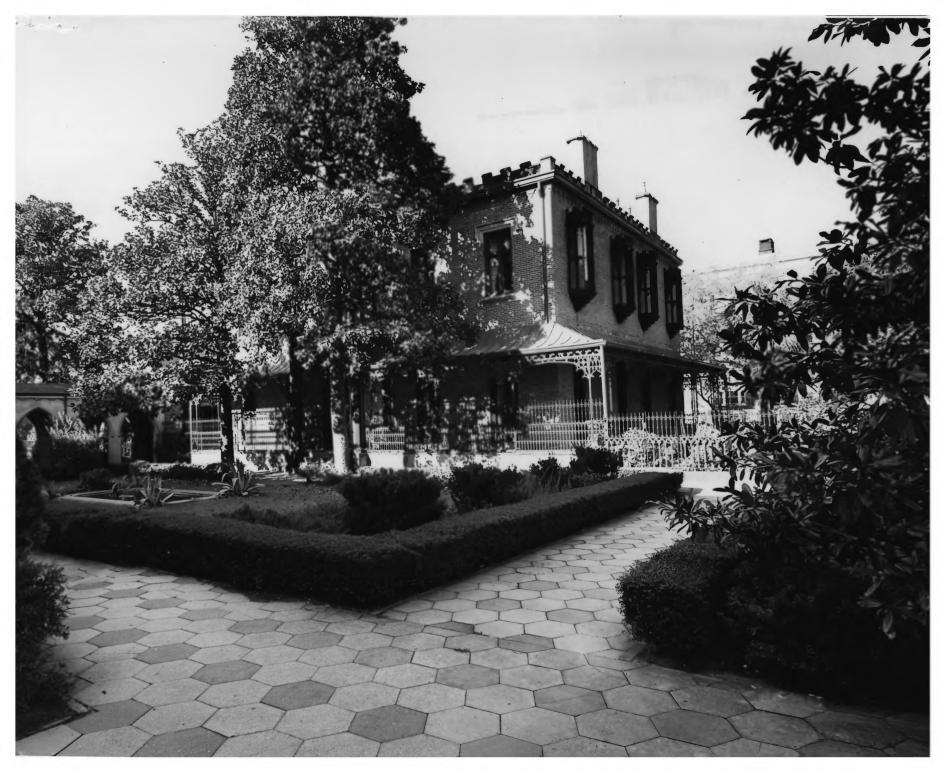

|                       |                                                                        |                                 |                  | -                |                 |            |  |
|-----------------------|------------------------------------------------------------------------|---------------------------------|------------------|------------------|-----------------|------------|--|
| Form No. 10<br>(7/72) | 301a UNITED STATES DEPARTMENT OF THE INTERIOR<br>NATIONAL PARK SERVICE |                                 |                  | state<br>Georgia |                 |            |  |
|                       | NATION                                                                 | AL REGISTER OF HISTOR           | RICPLACES        | COUNTY           |                 |            |  |
|                       |                                                                        |                                 |                  | Cha              | tham            |            |  |
|                       | PROP                                                                   | ERTY PHOTOGRAPH FO              | RM               | FC               | OR NPS USE ONLY | ,          |  |
| S                     | (Type all et                                                           | ntries - attach to or enclose w | vith photograph) |                  | NUMBER          | DATE       |  |
| Z                     | NAME                                                                   |                                 |                  |                  | 3114            |            |  |
| 0                     |                                                                        | . John's Parish House           |                  |                  |                 | ~          |  |
|                       |                                                                        | een-Meldrim House               |                  |                  | SECENFEL Y      | $\lambda$  |  |
| ⊢ 2.                  | OCATION                                                                | een-merarin nouse               |                  |                  | TELEVED         | 6          |  |
|                       | STREET AND NUMBER                                                      |                                 |                  |                  | OCT 191978      | -0-1       |  |
| U                     |                                                                        |                                 |                  |                  |                 | F          |  |
|                       |                                                                        | 11 and Macon Streets            |                  | 121              | NATIONAL        |            |  |
| R                     | CITY OR TOWN:                                                          |                                 |                  | 12               | REGISTE         | $\searrow$ |  |
|                       |                                                                        | vannah                          |                  | 17               | (Q)             | 7          |  |
| F                     | STATE:                                                                 |                                 | CODE COUNTY:     | 1                | TOTTE           | CODE       |  |
| S                     | Ge                                                                     | orgia                           | 13               | Chatham          | - set is        | 051        |  |
| Z 3.                  | HOTO REFERENCE                                                         |                                 |                  |                  |                 |            |  |
| -                     | PHOTO CREDIT: RC                                                       | bert Heriot, Photogra           | pher             |                  |                 |            |  |
|                       | DATE OF PHOTO: 19                                                      | 970                             |                  |                  |                 |            |  |
| ш                     | NEGATIVE FILED AT:                                                     |                                 |                  |                  |                 |            |  |
| ш                     |                                                                        | Robert Heriot, 307 Bu           | 11 St., Savann   | ah               |                 |            |  |
|                       | IDENTIFICATION                                                         |                                 |                  |                  |                 |            |  |
|                       | DESCRIBE VIEW, DIF                                                     | RECTION, ETC.                   |                  |                  |                 |            |  |
|                       | s.                                                                     | E. Corner and Front F           | acade, Looking   | Northwes         | st              |            |  |
|                       |                                                                        |                                 | actuac, mooning  | CIIN CL          | . •             |            |  |