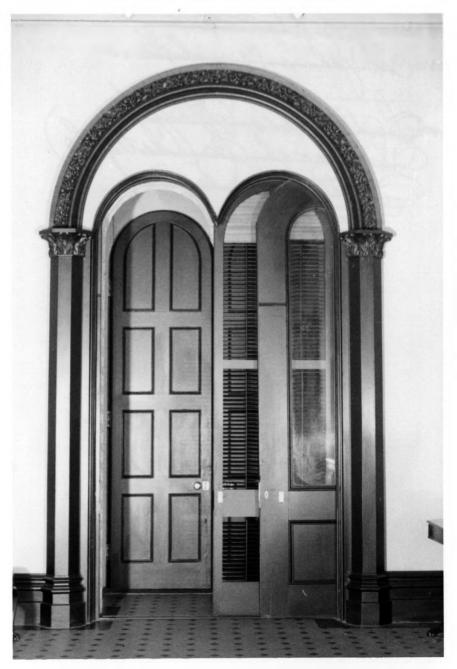

| Form No.<br>(7/72) | 10-301a UI                           | NITED STATES DEPARTMENT OF THI<br>NATIONAL PARK SERVICE | EINTERI | OR       | Georgia              |      |  |  |  |
|--------------------|--------------------------------------|---------------------------------------------------------|---------|----------|----------------------|------|--|--|--|
|                    | NATIONAL REGISTER OF HISTORIC PLACES |                                                         |         |          | COUNTY               |      |  |  |  |
|                    |                                      |                                                         |         | ALES     | Chatham Co.          |      |  |  |  |
|                    | PR                                   | OPERTY PHOTOGRAPH FO                                    | RM      |          | FOR NPS USE ONLY     |      |  |  |  |
| S                  | (Type a)                             | l entries - attach to or enclose with photograph)       |         |          | ENTRY NUMBER         | DATE |  |  |  |
|                    | (-)1                                 |                                                         | r       |          | AN 2 1 1974          |      |  |  |  |
| <b>Z</b> 1.        | NAME                                 |                                                         |         |          | 3141/18              |      |  |  |  |
| 0                  | COMMON:                              | St. John's Parish House                                 |         |          |                      |      |  |  |  |
| -                  | AND/OR HISTORIC                      | Green-Meldrim House                                     |         | /        | W DECENEU CO.        |      |  |  |  |
| H 2                | LOCATION                             |                                                         |         | 4        | A HITTE              |      |  |  |  |
| ບື                 | STREET AND NUME                      | BER:                                                    |         | i "      | - 19 1910            |      |  |  |  |
|                    |                                      | Bull & Macon Streets                                    |         | 1        | OCT 19 1913          |      |  |  |  |
|                    | CITY OR TOWN:                        |                                                         |         | ŧ        | A NAUSTE AT          |      |  |  |  |
| R                  |                                      | Savannah                                                |         |          | REGISTE REGISTE      |      |  |  |  |
| H                  | STATE:                               |                                                         | CODE    | COUNTY:  | MTTTTE?              | CODE |  |  |  |
| S                  |                                      | Georgia                                                 | 13      | 1 0      | Chatham Ul           | 051  |  |  |  |
| Z 3.               | PHOTO REFEREN                        | CE                                                      |         |          |                      |      |  |  |  |
| _                  | PHOTO CREDIT:                        | Mrs. Howard Morrison                                    |         |          |                      |      |  |  |  |
|                    | DATE OF PHOTO:                       | 1972                                                    |         |          |                      |      |  |  |  |
| LL.                | NEGATIVE FILED                       | AT: Mrs. Howard Morrison,                               | 26 Ea   | st Gasto | on St., Savannah     |      |  |  |  |
| ш                  |                                      |                                                         |         |          |                      |      |  |  |  |
| 4                  | IDENTIFICATION                       |                                                         |         |          |                      |      |  |  |  |
| S D                | DESCRIBE VIEW,                       | DIRECTION, ETC.                                         | <u></u> |          |                      |      |  |  |  |
|                    |                                      | •                                                       |         |          |                      |      |  |  |  |
|                    |                                      | Interior View of Front                                  | Door S  | howing t | he Three Sets of Doo | rs   |  |  |  |
|                    |                                      |                                                         |         |          |                      |      |  |  |  |
|                    |                                      |                                                         |         |          |                      |      |  |  |  |
|                    |                                      |                                                         |         |          |                      |      |  |  |  |
|                    |                                      |                                                         |         |          |                      |      |  |  |  |