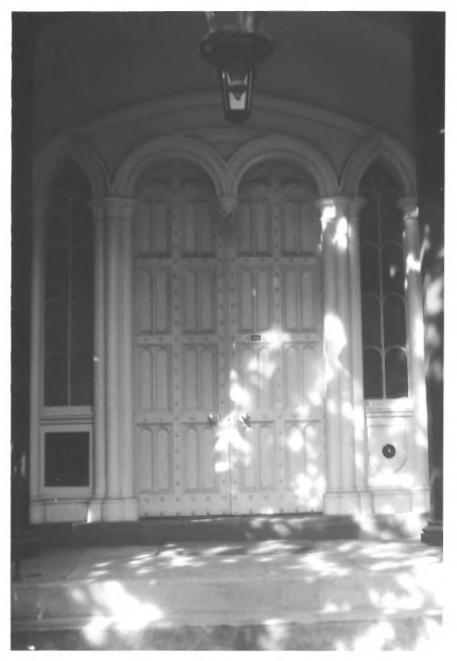

| Form No.<br>(7/72) | 10-301a   | UNITED STATES DEPARTMENT<br>NATIONAL PARK SE   | STATE<br>Georgia      |                     |  |  |  |
|--------------------|-----------|------------------------------------------------|-----------------------|---------------------|--|--|--|
|                    |           | NATIONAL REGISTER OF H                         | COUNTY                |                     |  |  |  |
|                    |           | PROPERTY PHOTOGRAP                             | FOR NPS USE ONLY      |                     |  |  |  |
| S                  | C         | Type all entries - attach to or enc            | ENTRY NUMBER 2 1 DATE |                     |  |  |  |
| Z 1.               | NAME      |                                                |                       |                     |  |  |  |
| 0                  | COMMON:   | St. John's Parish H                            |                       |                     |  |  |  |
|                    | AND/OR H  | STORIC: Green-Meldrim House                    | 2                     | TISIT               |  |  |  |
| <b>⊢</b> 2.        | LOCATION  |                                                |                       | A 2 HELLAN          |  |  |  |
| U<br>D             | STREET AI | Bull and Macon Streets,                        |                       |                     |  |  |  |
| <b>Р</b>           | CITY OR T | own:<br>Savannah                               | OCT 19 1973           |                     |  |  |  |
| - s                | STATE:    | Georgia                                        | CODE COUNTY:          | Chatham REGISTE 051 |  |  |  |
| <b>Z</b> 3.        | PHOTO RE  |                                                |                       |                     |  |  |  |
| -                  | PHOTO CR  | . 4                                            |                       | 10// T6TT19.        |  |  |  |
|                    | DATE OF F | <sub>эното:</sub> Feb. 1973                    |                       |                     |  |  |  |
| ш                  | NEGATIVE  | FILED AT:<br>Mrs. Daniel Denny                 | avannah               |                     |  |  |  |
| 5 4                | IDENTIFIC | ATION                                          |                       |                     |  |  |  |
|                    | DESCRIB   | E VIEW, DIRECTION, ETC.<br>Exterior View of Fr | ont Door on Macon     | St.                 |  |  |  |
|                    |           |                                                |                       |                     |  |  |  |