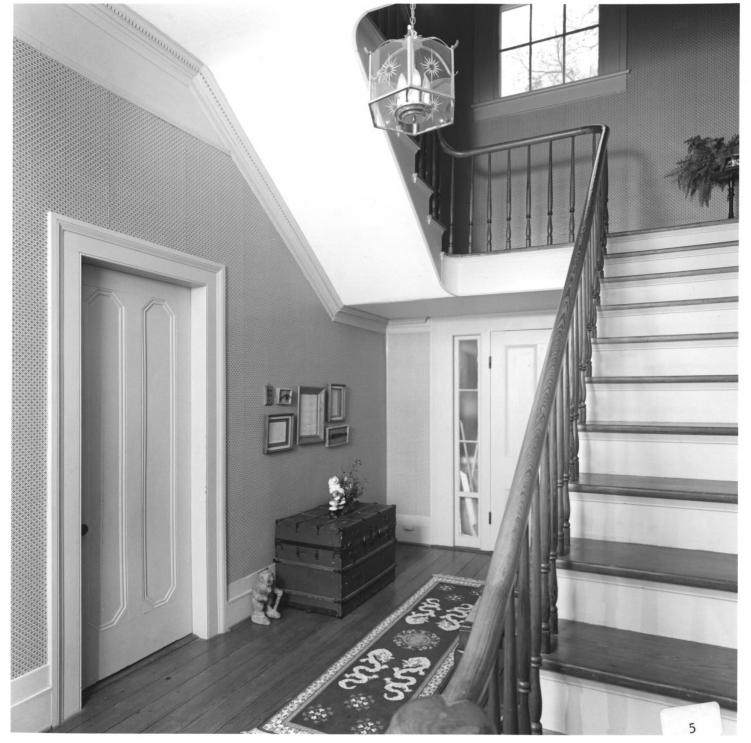

Photographer: James R. Lockhart Negative Filed: Georgia Dept. of Natural Resources Date: January, 1985 Description (4 of 15): Rear view, kitchen, pool, and smokehouse; photographer facing north.

Photographer: James R. Lockhart Negative Filed: Georgia Dept. of Natural Resources Date: January, 1985 Description (5 of 15): Central hall and stair; photographer facing southeast.