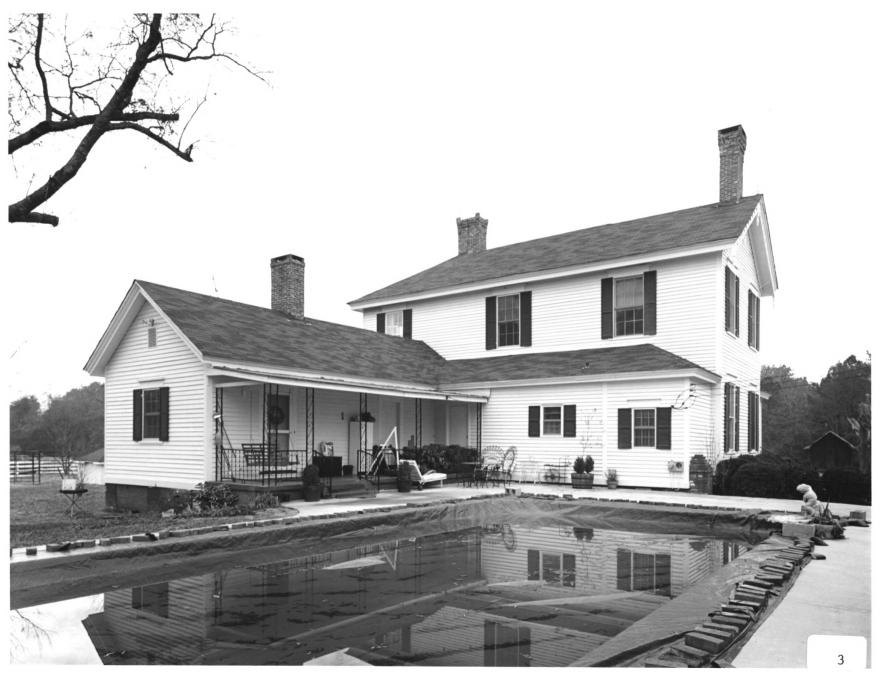

Photographer: James R. Lockhart Negative Filed: Georgia Dept. of Natural Resources Date: January, 1985 Description (3 of 15): Rear view showing. kitchen wing, swimming pool and well house in far left. see barn across the road in far right; photographer facing west.

Photographer: James R. Lockhart Negative Filed: Georgia Dept. of Natural Resources Date: January, 1985 Description (4 of 15): Rear view, kitchen, pool, and smokehouse; photographer facing north.

Photographer: James R. Lockhart Negative Filed: Georgia Dept. of Natural Resources Date: January, 1985 Description (5 of 15): Central hall and stair; photographer facing southeast.