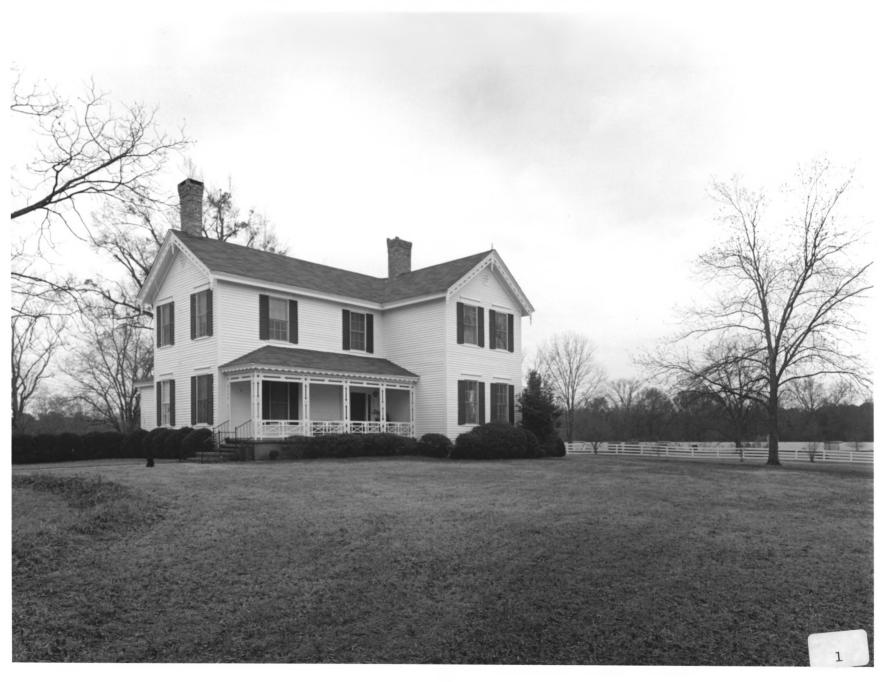

Photographer: James R. Lockhart Negative Filed: Georgia Dept. of Natural Resources Date: January, 1985 Description (1 of 15): Front view, with fence; photographer facing south.

Photographer: James R. Lockhart Negative Filed: Georgia Dept. of Natural Resources Date: January, 1985 Description (2 of 15): Front and side view; photographer facing east.