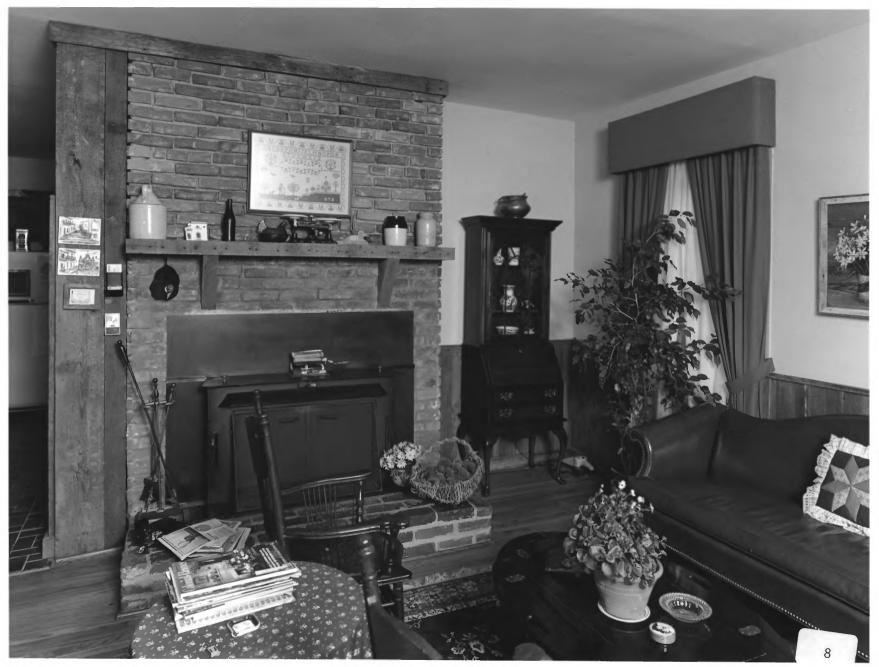

Photographer: James R. Lockhart Negative Filed: Georgia Dept. of Natural Resources Date: January, 1985 Description (8 of 15): Den, 1st floor kitchen wing; photographer facing south.

Photographer: James R. Lockhart Negative Filed: Georgia Dept. of Natural Resources Date: January, 1985 Description (9 of 15): 2nd floor landing: photographer facing south.