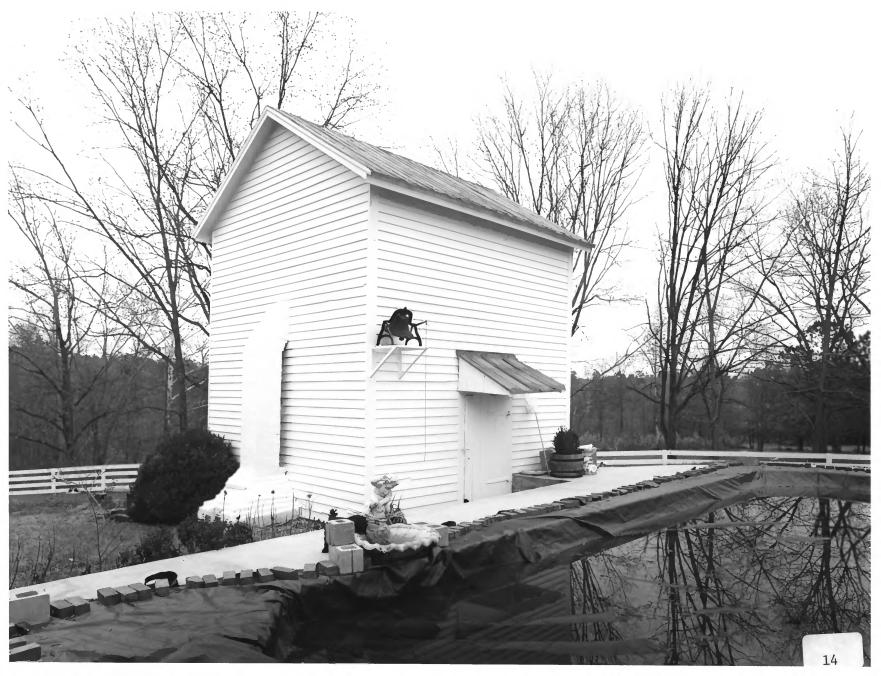

Photographer: James R. Lockhart Negative Filed: Georgia Dept. of

- Natural Resources
- Date: January, 1985 Description (14 of 15): Smokehouse and covered pool; photographer facing east.

Photographer: James R. Lockhart Negative Filed: Georgia Dept. of Natural Resources Date: January, 1985 Description (15 of 15): Barn across the road; photographer facing north.