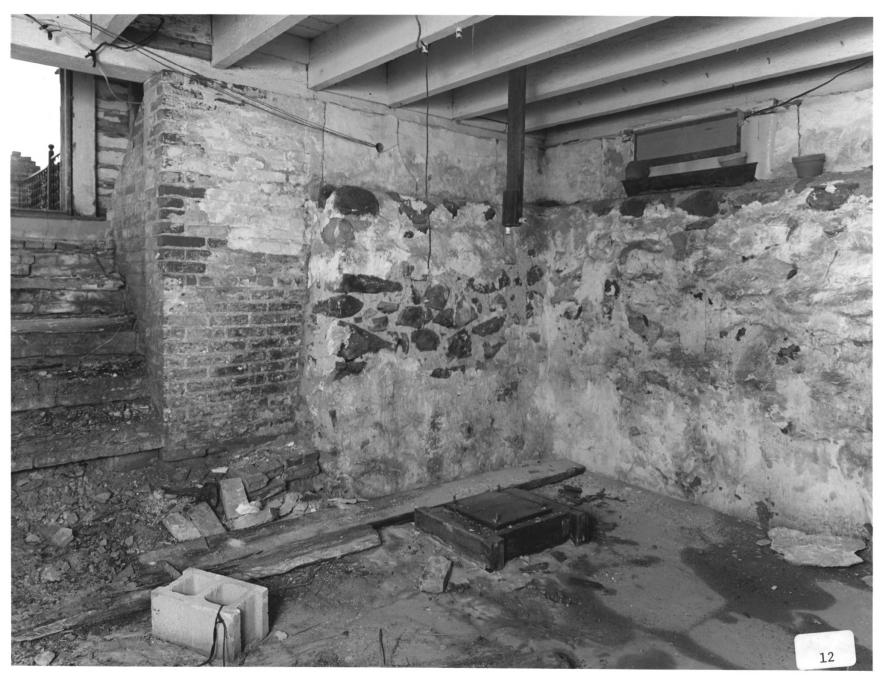

Photographer: James R. Lockhart Negative Filed: Georgia Dept. of Natural Resources Date: January, 1985 Description (12 of 15): cellar; photographer facing north.

Photographer: James R. Lockhart Negative Filed: Georgia Dept. of Natural Resources Date: January, 1985 Description (13 of 15): Outbuildings: well house, shed in center, and barn to right. Cemetery in foreground. Main house and fence. photographer facing northeast.