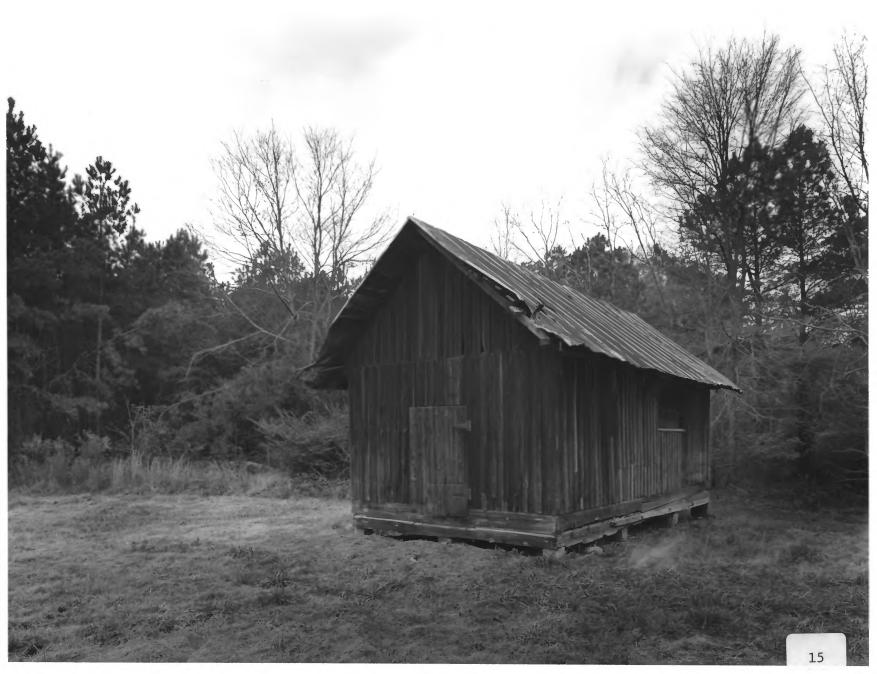

Photographer: James R. Lockhart Negative Filed: Georgia Dept. of

- Natural Resources
- Date: January, 1985 Description (14 of 15): Smokehouse and covered pool; photographer facing east.

Photographer: James R. Lockhart Negative Filed: Georgia Dept. of Natural Resources Date: January, 1985 Description (15 of 15): Barn across the road; photographer facing north.