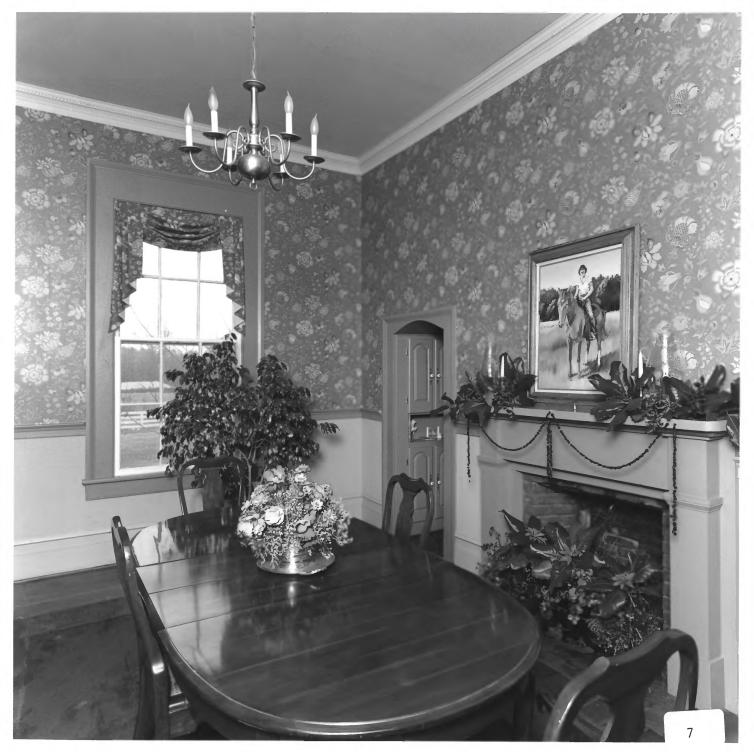

Photographer: James R. Lockhart Negative Filed: Georgia Dept. of Natural Resources Date: January, 1985

Description (6 of 15): Central Hall, front

door; photographer facing west.

Photographer: James R. Lockhart Negative Filed: Georgia Dept. of Natural Resources Date: January, 1985 Description (7 of 15): Dining room, 1st floor: photographer facing west.