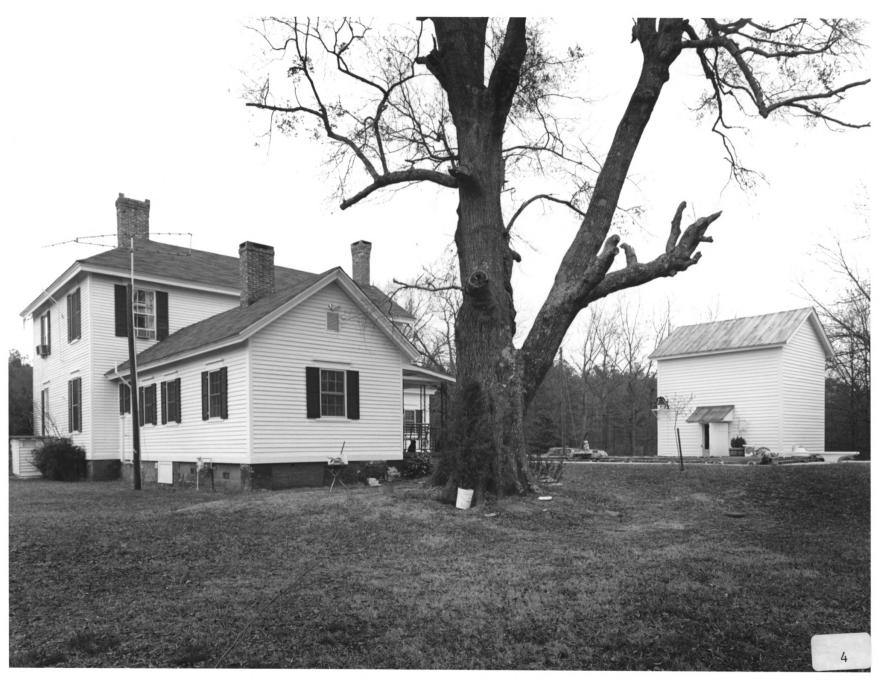

Photographer: James R. Lockhart Negative Filed: Georgia Dept. of Natural Resources Date: January, 1985 Description (3 of 15): Rear view showing. kitchen wing, swimming pool and well house in far left. see barn across the road in far right; photographer facing west.