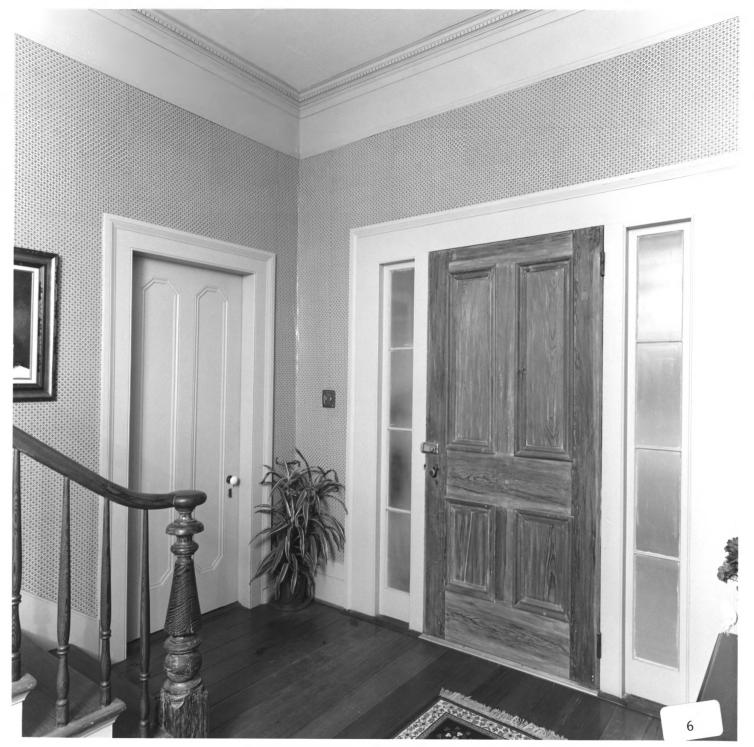

Photographer: James R. Lockhart Negative Filed: Georgia Dept. of Natural Resources Date: January, 1985

Description (6 of 15): Central Hall, front

door; photographer facing west.

Photographer: James R. Lockhart Negative Filed: Georgia Dept. of Natural Resources Date: January, 1985 Description (7 of 15): Dining room, 1st floor: photographer facing west.