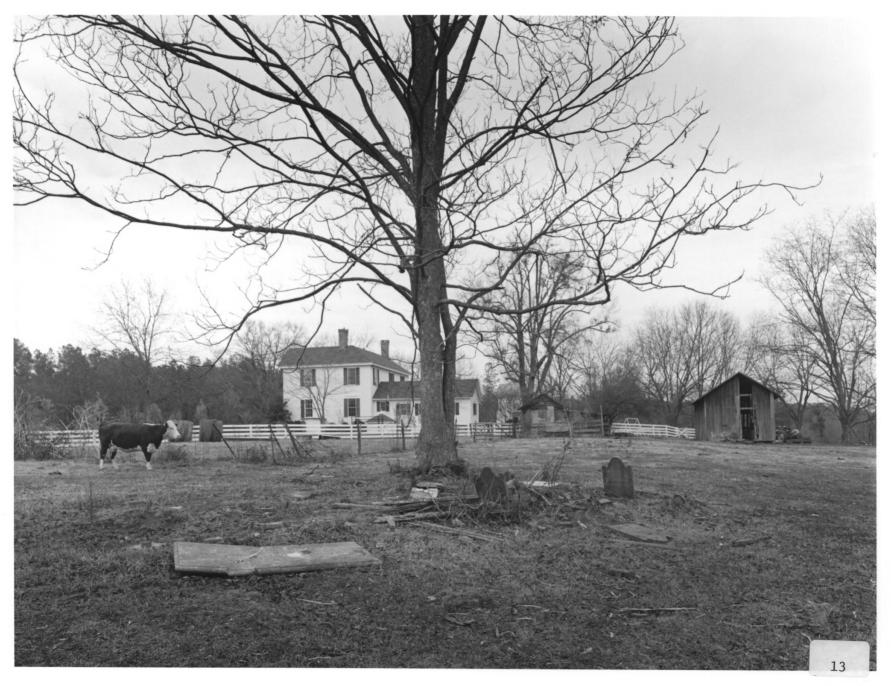

Photographer: James R. Lockhart Negative Filed: Georgia Dept. of Natural Resources Date: January, 1985 Description (12 of 15): cellar; photographer facing north.

Photographer: James R. Lockhart Negative Filed: Georgia Dept. of Natural Resources Date: January, 1985 Description (13 of 15): Outbuildings: well house, shed in center, and barn to right. Cemetery in foreground. Main house and fence. photographer facing northeast.