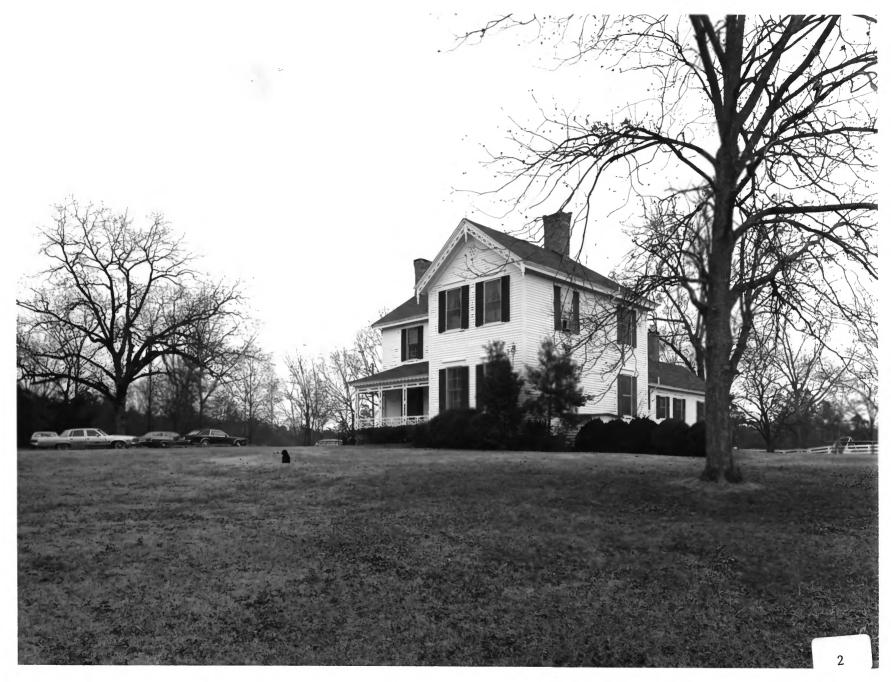

Photographer: James R. Lockhart Negative Filed: Georgia Dept. of Natural Resources Date: January, 1985 Description (1 of 15): Front view, with fence; photographer facing south.

Photographer: James R. Lockhart Negative Filed: Georgia Dept. of Natural Resources Date: January, 1985 Description (2 of 15): Front and side view; photographer facing east.