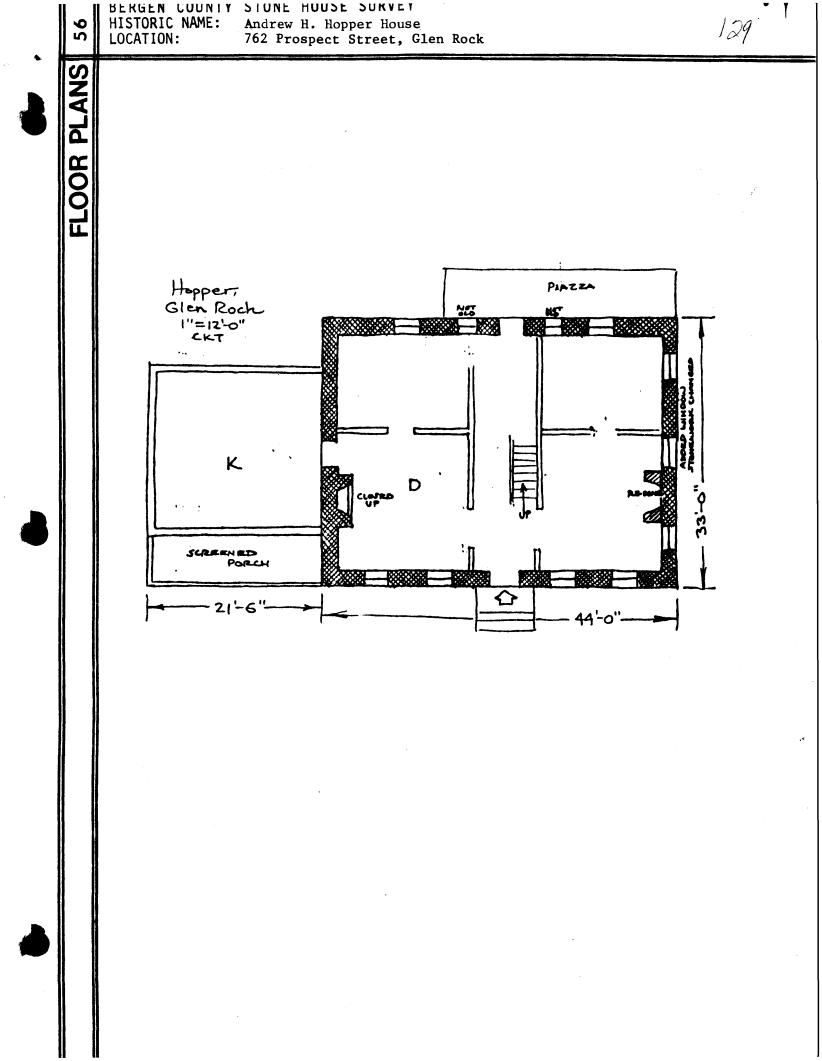

ł

Ć

ć

| CONSTRUCTION | DATE/SOURCE:  |          |
|--------------|---------------|----------|
| 1770-1805    | Architectural | evidence |

BUILDER: a Hopper FORM/PLAN TYPE: "F" 5 bay, center hall (44'0" x 33'0")

FRAMING SYSTEM: Intermediate Summer Beam Intermediate Bearing Wall Clear Span Other

EXTERIOR WALL FABRIC: Evenly cut sandstone (some attempt at Flemish bond) on front, rubble w/ chip coursing on rear.

FENESTRATION:

6/6, 32" x 61", trapezoidal lintels on facade, none elsewhere.

ENTRANCE LOCATION/TYPE:

Center. Was simple type but has been enlarged.

NUMBER OF STORIES: 1-1/2 CELLAR: Yes No

CHIMNEY FOUNDATION: Stone Arch Brick Arch, Stone Foundation Other

FLOOR JOISTS:

FIRST FLOOR CEILING HEIGHT:

FIRST FLOOR WALL THICKNESS:

GARRET FLOOR JOISTS:

GARRET: Unfinished Space Finished Space

ROOF: Gable Gambrel X Curb Other

EAVE TREATMENT: Sweeping Overhang Supported Overhang (rear) No Overhang Boxed Gutter Other