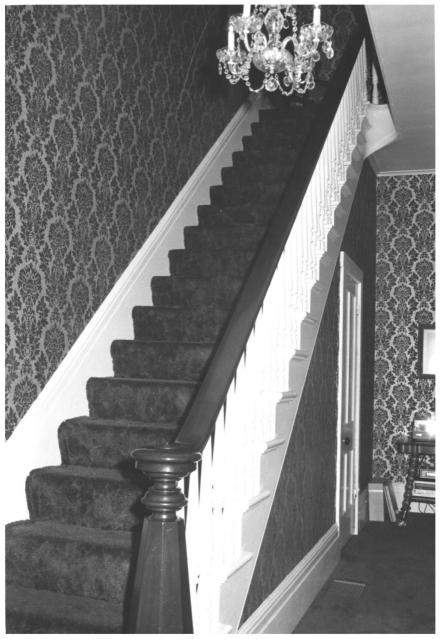

BREWSTER RANDALL HOUSE, 1214 Ruger Ave.. Janesville, Rock Co., WI. Photo by John Beck. Janesville, June 1984. Negs. in possession of photographer. Interior detail: entry hall and stair. Photo #3 of 6.