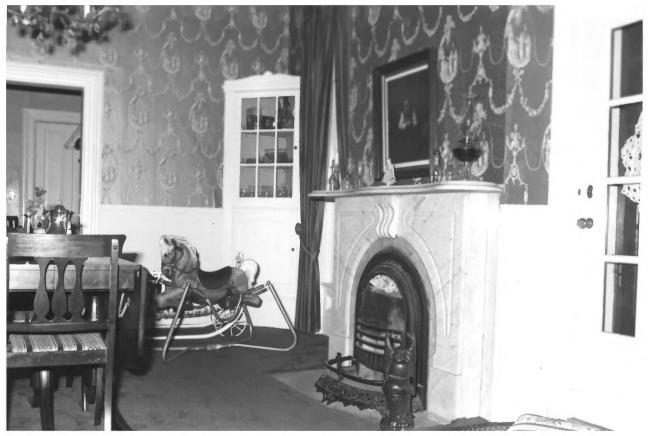

BREWSTER RANDALL HOUSE, 1214 Ruger Ave., Janesville, Rock Co., WI. Photo by John Beck, Janesville, June 1984. Negs. in possession of photographer. Interior detail: parlor fireplace. Photo #5 of 6.

BREWSTER RANDALL HOUSE, 1214 Ruger Ave.. Janesville, Rock Co., WI. Photo by John Beck, Janesville, June 1984. Negs. in possession of photographer. Interior detail: dining room fireplace. Photo #6 of 6.