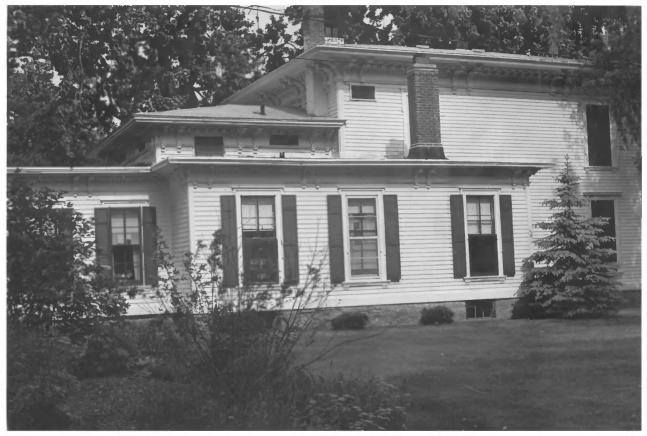

BREWSTER RANDALL HOUSE, 1412 Ruger Ave.. Janesville, Rock Co., WI. Photo by John Beck, Janesville, June 1984. Neg. in possession of photographer. View from NW. Photo #1 of 6.

BREWSTER RANDALL HOUSE, 1412 Ruger Ave., Janesville, Rock Co., WI. Photo by John Beck, Janesville, Rock Co., WI. Neg. in possession of photographer. View from SE. Photo #2 of 6.