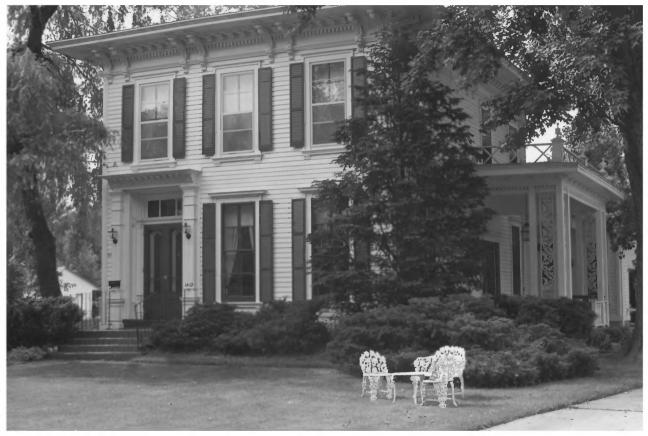

BREWSTER RANDALL HOUSE, 1412 Ruger Ave.. Janesville, Rock Co., WI. Photo by John Beck, Janesville, June 1984. Neg. in possession of photographer. View from NW. Photo #1 of 6.

BREWSTER RANDALL HOUSE, 1412 Ruger Ave., Janesville, Rock Co., WI. Photo by John Beck, Janesville, Rock Co., WI. Neg. in possession of photographer. View from SE. Photo #2 of 6.