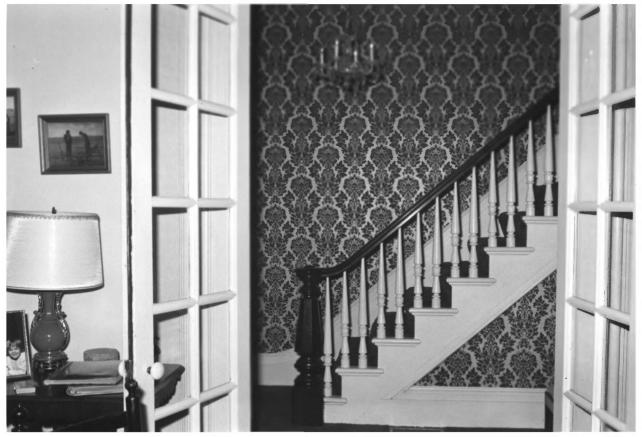

BREWSTER RANDALL HOUSE, 1214 Ruger Ave., Janesville, Rock Co., WI. Photo by John Beck, Janesville, June 1984. Negs. in possession of photographer. Interior detail: entry stair from front parlor. Photo #4 of 6.