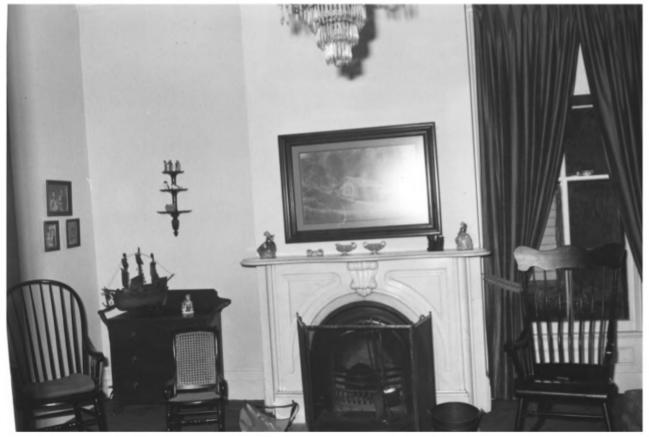

BREWSTER RANDALL HOUSE, 1214 Ruger Ave., Janesville, Rock Co., WI. Photo by John Beck, Janesville, June 1984. Negs. in possession of photographer. Interior detail: parlor fireplace. Photo #5 of 6.

BREWSTER RANDALL HOUSE, 1214 Ruger Ave.. Janesville, Rock Co., WI. Photo by John Beck, Janesville, June 1984. Negs. in possession of photographer. Interior detail: dining room fireplace. Photo #6 of 6.