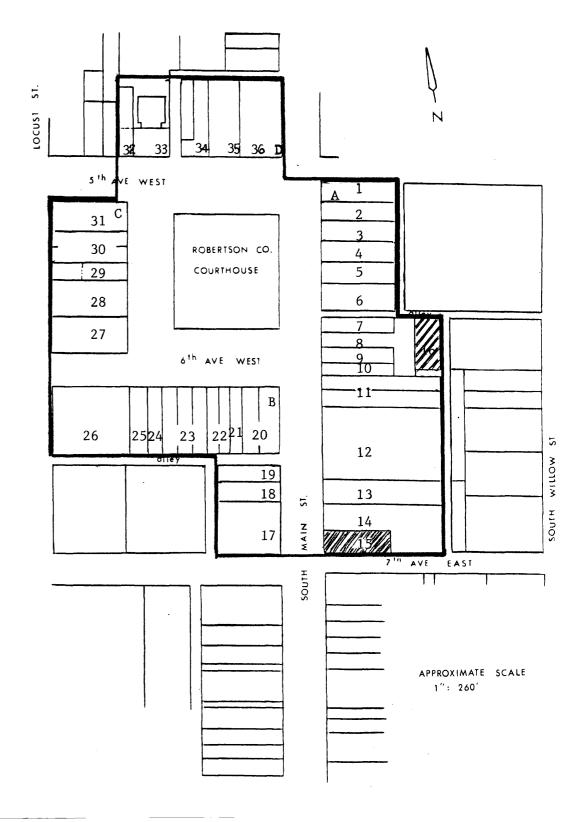

#### DESCRIBE THE PRESENT AND ORIGINAL (IF KNOWN) PHYSICAL APPEARANCE

The Springfield Town Square Historic District is comprised of thirty-four historically or architecturally important buildings in a four-block area surrounding the Robertson County Courthouse which is a National Register property. The square is a cohesive unit of one and mostly two story commerical and governmental buildings, constructed in the period from 1890 to 1925, majestically situated atop a hill overlooking the entire town of Springfield.

As such, clearly distinguishable boundaries of the district are formed by the topography of the land and by the cohesiveness of the four-block area. On the eastern side of the square the block of buildings are bounded in the rear by hillside parking lots and also by a large parking area on the south side. Behind the northern block is a modern community center building located at the base of the hillside. An older residential neighborhood fills the eastern hillside and valley. All of which are physically separated by wide alleys or major streets. Hence, the boundaries follow rear and side property lines and encompass only the buildings that were constructed during this particular period, which are distinct visually because of their location atop the hill and surrounding the courthouse.

#### Buildings contributing to the character of the district:

- 1. Beasley Building, "Peoples Bank Building," (500 South Main Street): ca. 1899, two story brick painted white, 3 bay original first floor facade with pedimented door flanked by columns and two large windows, corbeling separates first story and three 1/1 windows of second story and dentilled cornice of the parapet.
- 2. Beasley Cotton Bale Building, "Hart and Tanner Drugs Building," (502 South Main Street): ca. 1899, two story brick painted white, minor alterations of first story, ornate 3 bay second story capped by brick dentil work and corbeled parapet.
- 3. Robertson State Bank Building, "Springfield National Bank Building," (504 South Main Street): ca. 1899, two story brick with stone-tiled facade, remodeled first story with Ionic columns dividing windows and supporting entablature, 3 recessed panels decorate parapet.
- 4. Williams Jewlers Building, "Peck Dry Goods Building," (506 South Main Street): ca. 1899, two story brick, first floor slightly remodeled but maintains much of original configuration, topped with entablature, 3 bay second story filled with Palladian window flanked by small round windows on either side, plain cornice on parapet.
- 5. Chandler-Murphy Family Store Building, "Rosemblum Building," (508 South Main Street): ca. 1899, two story brick, somewhat remodeled first floor with display windows similar to original, three arched windows supported by pilasters decorate second story, parapet has corbeled frieze and a cornice which support three recessed panels.
- 6. Chandler-Murphy Family Store Building (510 South Main Street): ca. 1899, two story brick, first story remodeled, five arched windows with metal hoods decorate second story, five hooded decorative vents of the mansard roof correspond with second story windows.
- 7. Downey Jewelers Building, "Couts and Poor Saloon Building," (514 South Main Street): ca. 1890s, one story brick, remodeled, remaining architectural feature is the ornate metal cornice.