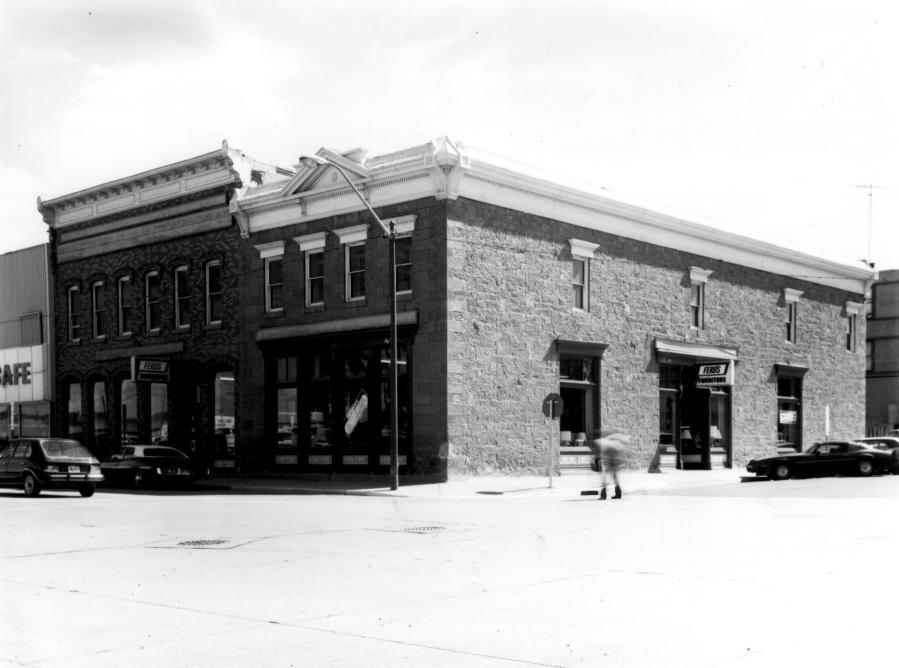

Blyth and Fargo. Mainstreet Downtown Evanston Historic District Evanston, Wyoming Elizabeth Stambaugh Aug. 1982 Negative stored at Wy. Recreation Comm. View is west.

Ferd's Hardware. Front Street Downtown Evanston Historic District Evanston. Wyoming Elizabeth Stambaugh August 1982 Negative stored at Wy. Recreation Comm.

Main Street between 9th & 10th Sts. Downtown Evanston Historic District Evanston, Wyoming Elizabeth Stambaugh Aug. 1982 Negative stored at Wy. Recreation Comm.

View is north.

Ferd's Hardware, Front Street Downtown Evanston Historic District Evanston, Wyoming Elizabeth Stambaugh