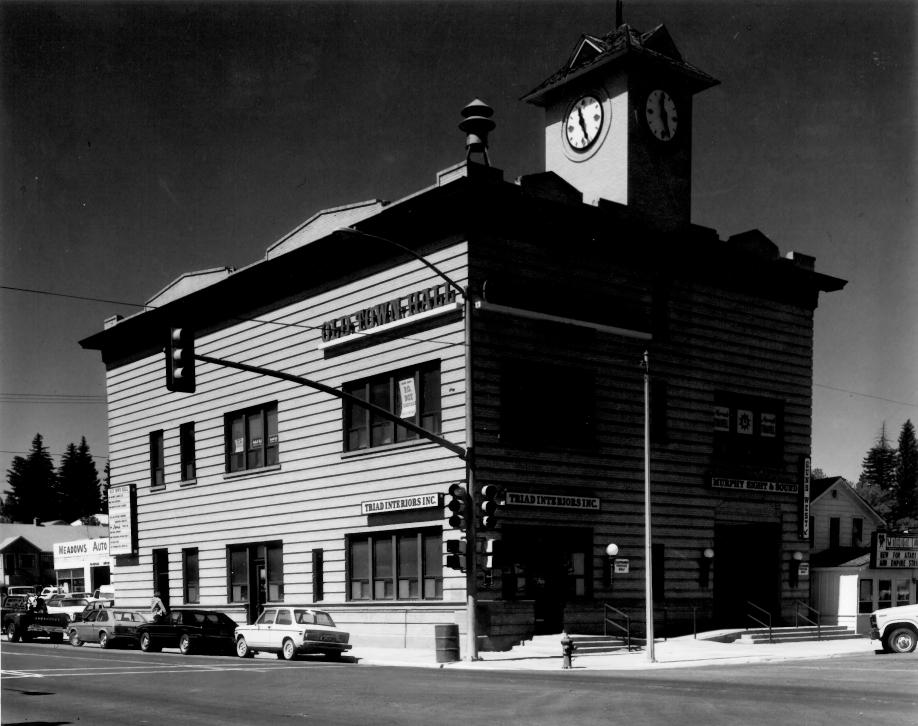

View is south.

Strand Theater, Main Street Downtown Evanston Historic District

Evanston. Wyoming

Aug. 1982 Negative stored at Wy. Recreation Comm.

Elizabeth Stambaugh

View is northeast.

Old Town Hall
Downtown Evanston Historic District
Evanston, Wyoming
Elizabeth Stambaugh