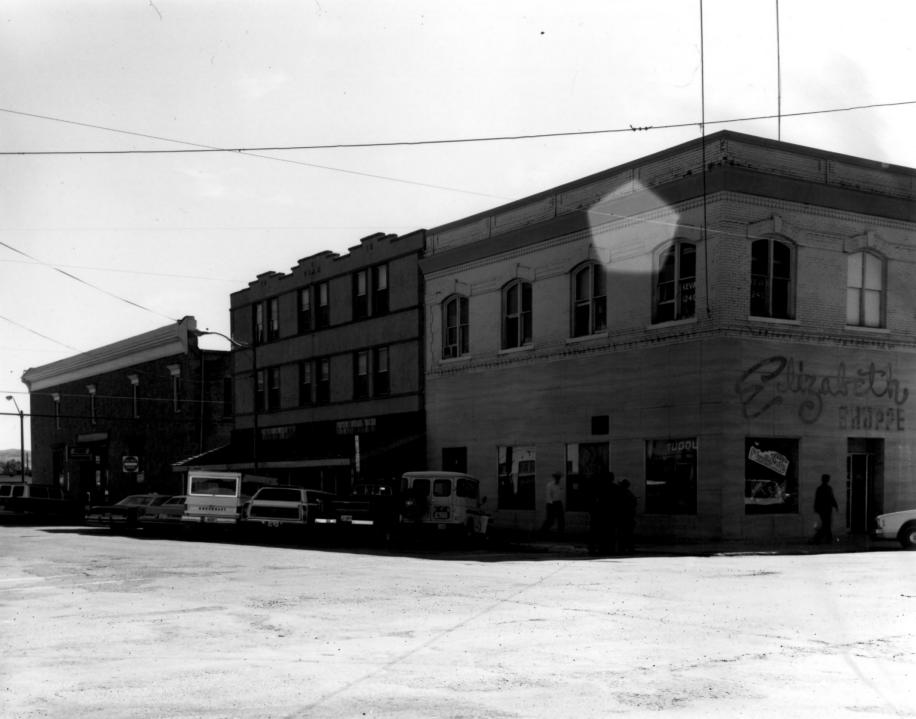

View is west.

9th Street between Center & Front Sts. Downtown Evanston Historic District Evanston, Wyoming

Elizabeth Stambaugh Aug. 1982

Negative stored at Wy. Recreation Comm. View is north

10th Street between Main & Front Sts. Donwtown Evanston Historic District Evanston. Wyoming

Elizabeth Stambaugh Aug. 1982

Negative stored at Wy. Recreation Comm. View is north

Library Downtown Evanston Historic District Evanston, Wyoming Elizabeth Stambaugh

Aug. 1982 Negative stored at Wy. Recreation Comm.