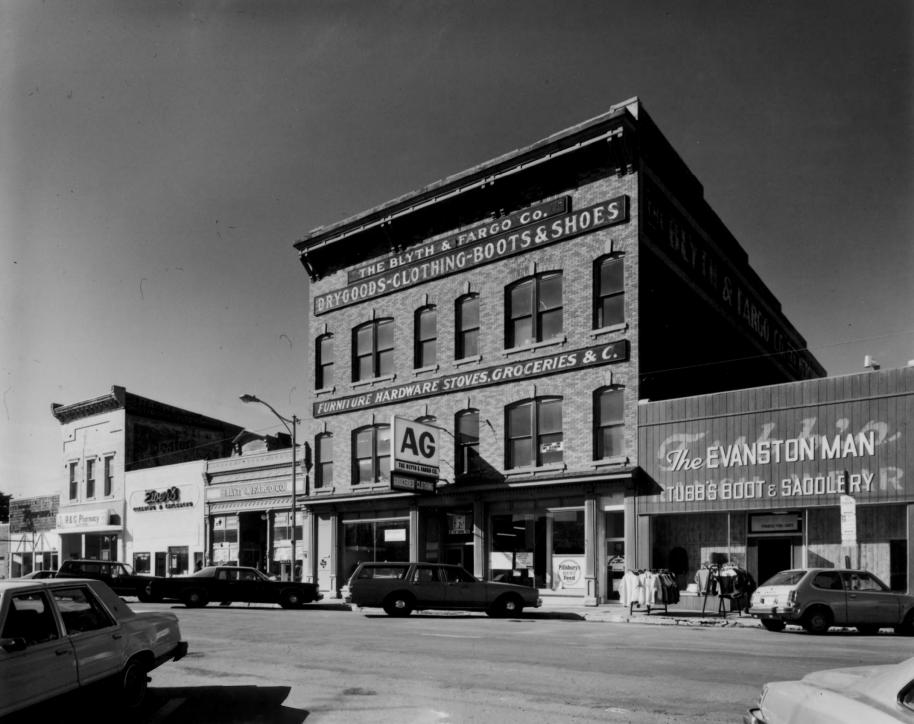

Aug. 1982 Negative stored at Wy. Recreation Comm. View is west. TE FARGO CO. GENT MERCHANISI THE BLYTH & FARCO CO. DRYGOODS-CLOTHING-BOOTS & SHOES FURNITURE HARDWARE STOVES, GROCERIES & C. EBLYTH & FARGO CO. Levis The EVA Levi's Consti TUBB'S BO VATERBEIS &

Blyth and Fargo. Mainstreet Downtown Evanston Historic District Evanston, Wyoming Elizabeth Stambaugh Aug. 1982 Negative stored at Wy. Recreation Comm. View is west.

Ferd's Hardware. Front Street Downtown Evanston Historic District Evanston. Wyoming Elizabeth Stambaugh August 1982 Negative stored at Wy. Recreation Comm.