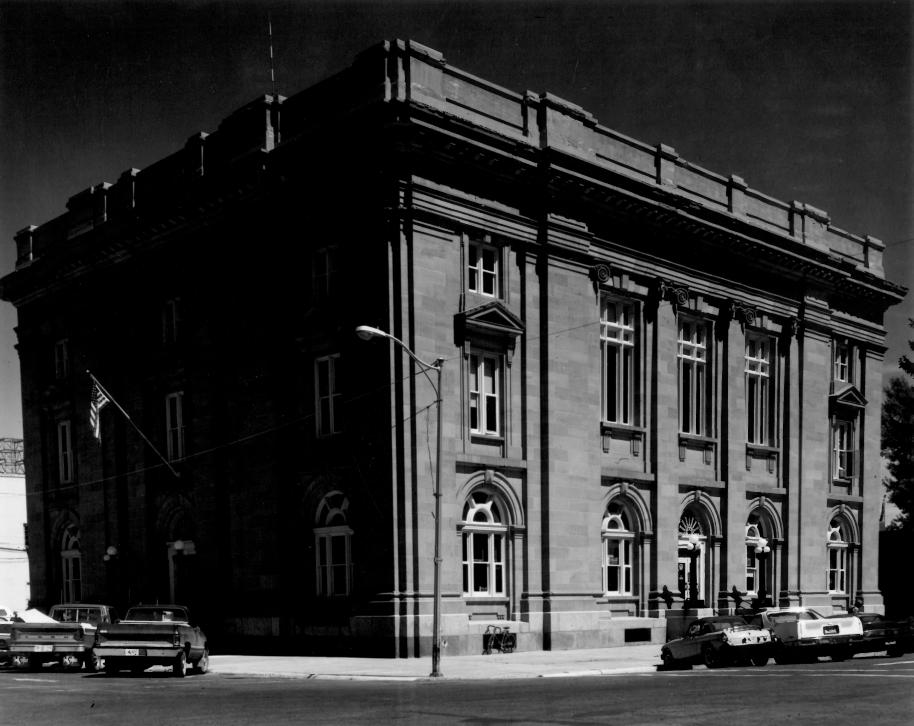

10th Street between Main and Front Sts. Downtown Evanston Historic District Evanston, Wyoming

Elizabeth Stambaugh Aug. 1982 Negative stored at Wy. Recreation Comm.

View is east.

Post Office/ Federal Courthouse Downtown Evanston Historic District Evanston, Wyoming Elizabeth Stambaugh