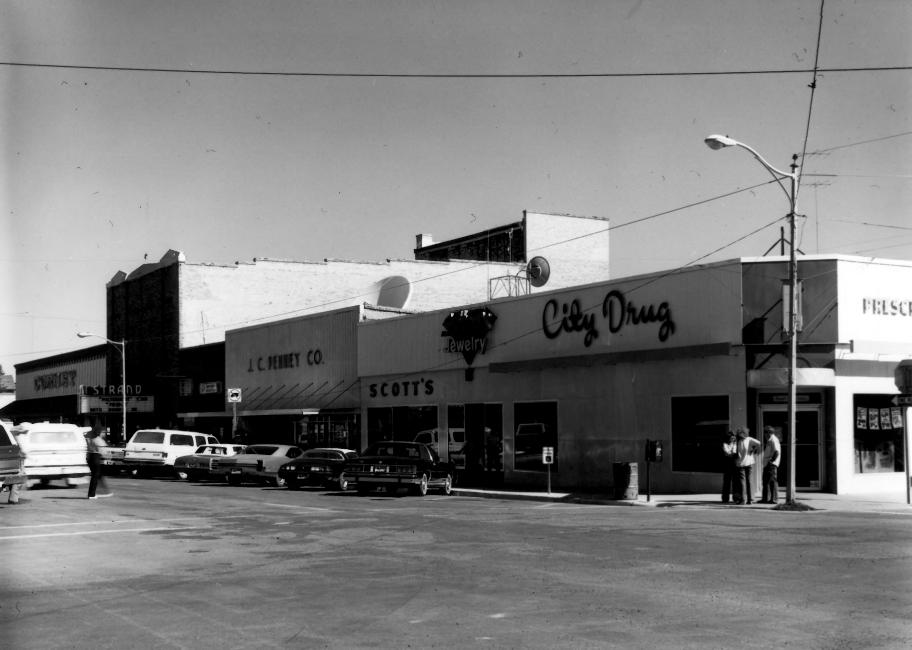

Main Street between 9th & 10th Sts. Downtown Evanston Historic District Evanston, Wyoming Elizabeth Stambaugh Aug. 1982 Negative stored at Wy. Recreation Comm.

View is north.

Ferd's Hardware, Front Street Downtown Evanston Historic District Evanston, Wyoming Elizabeth Stambaugh

Aug. 1982
Negative stored at Wy. Recreation Comm.
View is south

Main Street between 9th & 10th Sts. Downtown Evanston Historic District Evanston, Wyoming Elizabeth Stambaugh Aug. 1982 Negative stored at Wy. Recreation Comm.