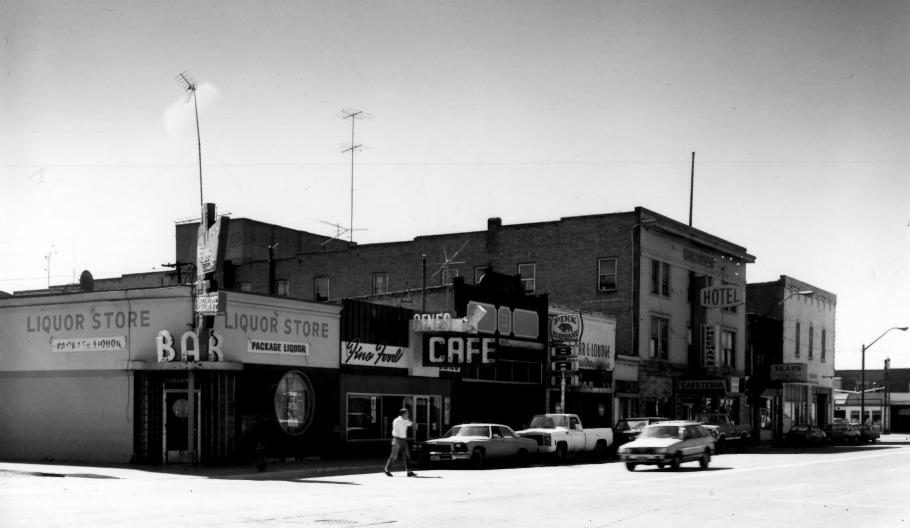

Aug. 1982
Negative stored at Wy. Recreation Comm.
View is south

Main Street between 9th & 10th Sts. Downtown Evanston Historic District Evanston, Wyoming Elizabeth Stambaugh Aug. 1982 Negative stored at Wy. Recreation Comm.

View is southwest.

Front Street Between 10th & 11th Sts. Downtown Evanston Historic District Evanston, Wyoming Elizabeth Stambaugh

Aug. 1982

Negative stored at Wy. Recreation Comm.

View is west.

Main Street between 10th & 11th Sts. Downtown Evanston Historic District Evanston. Wyoming Elizabeth Stambaugh Aug. 1982