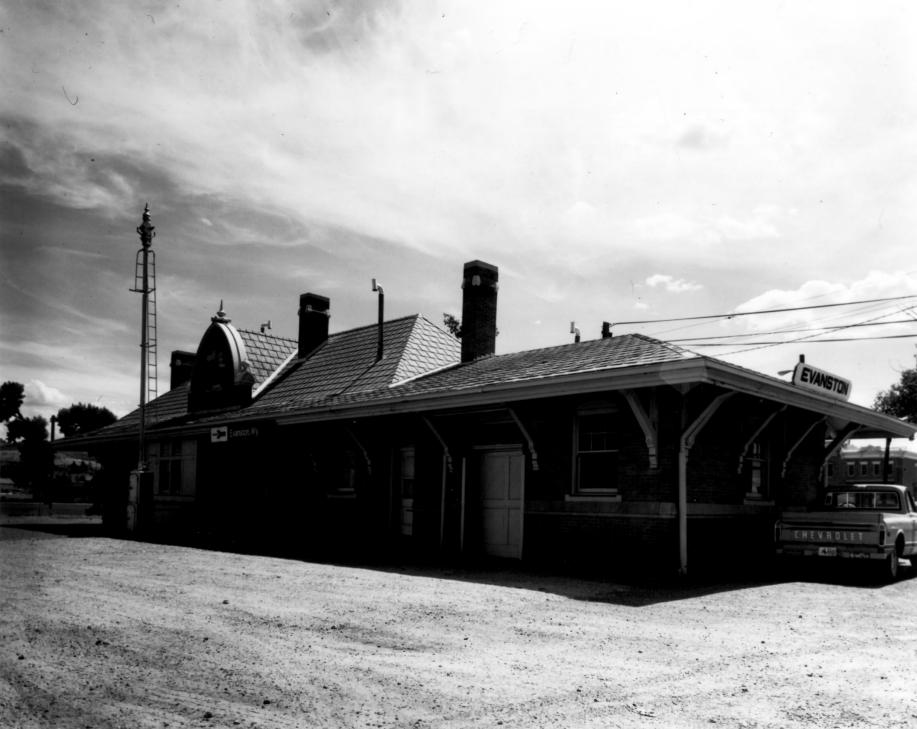

View is northeast.

Rear view of depot Downtown Evanston Historic District Evanston, Wyoming Elizabeth Stambaugh Aug. 1982

Negative stored at Wy. Recreation Comm.

View is south.

Depot Downtown Evanston Historic District Evanston, Wyoming Elizabeth Stambaugh Aug. 1982 Negative stored at Wy. Recreation Comm. View is north