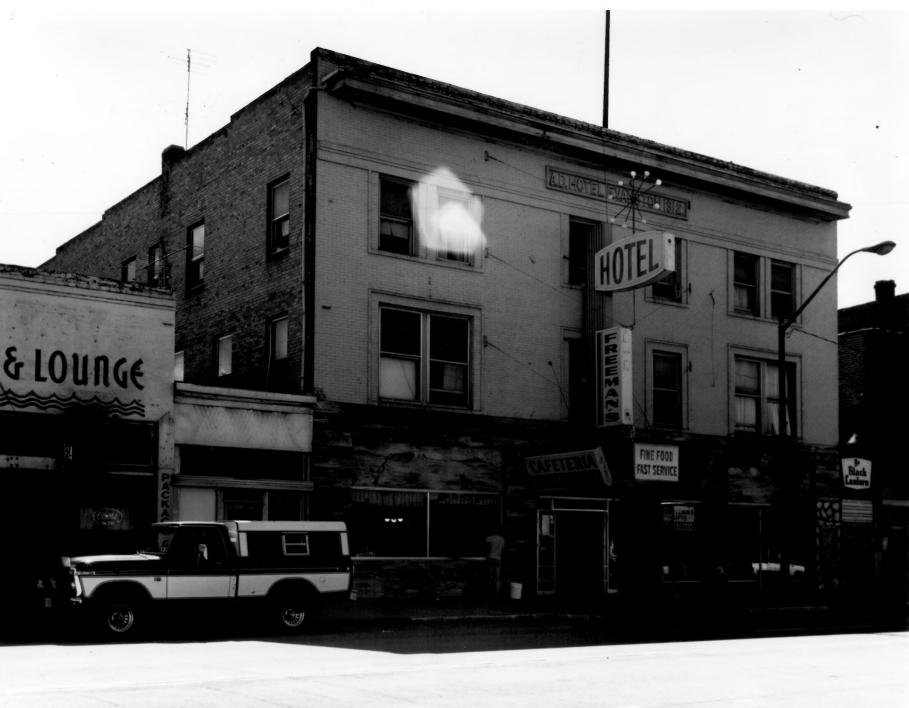

Freeman's Hotel. Front Street Downtown Evanston Historic District Evanston. Wyoming Elizabeth Stambaugh Aug. 1982 Negative stored at Wy. Recreation Comm.

View is west.

Main Street between 9th and 10th Streets Downtown Evanston Historic District Evanston, Wyoming Elizabeth Stambaugh