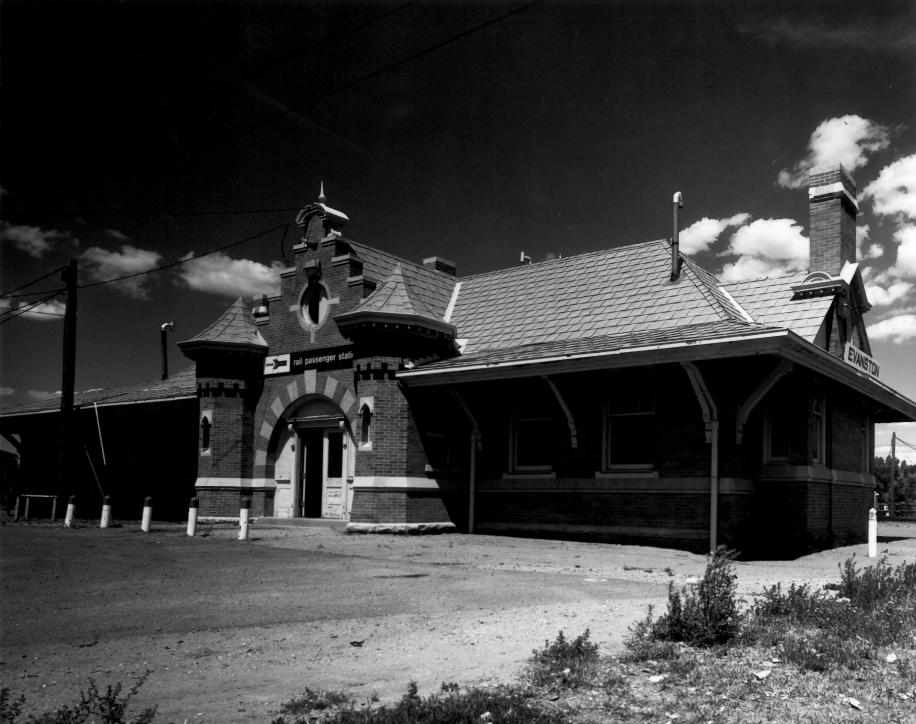

View is northeast.

Rear view of depot Downtown Evanston Historic District Evanston, Wyoming Elizabeth Stambaugh Aug. 1982

Negative stored at Wy. Recreation Comm.

View is south.

Depot Downtown Evanston Historic District Evanston, Wyoming Elizabeth Stambaugh Aug. 1982 Negative stored at Wy. Recreation Comm. View is north