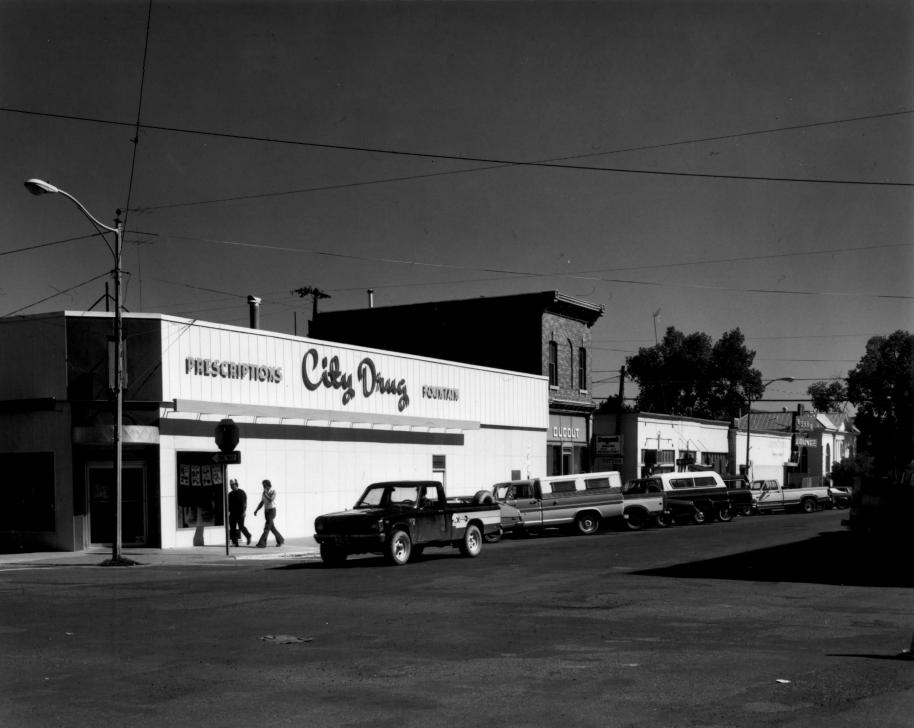

Main Street between 9th & 10th Sts. Downtown Evanston Historic District Evanston, Wyoming Elizabeth Stambaugh Aug. 1982 Negative stored at Wy. Recreation Comm.

View is north.

Ferd's Hardware, Front Street Downtown Evanston Historic District Evanston, Wyoming Elizabeth Stambaugh

Aug. 1982
Negative stored at Wy. Recreation Comm.
View is south

Main Street between 9th & 10th Sts. Downtown Evanston Historic District Evanston, Wyoming Elizabeth Stambaugh Aug. 1982 Negative stored at Wy. Recreation Comm.