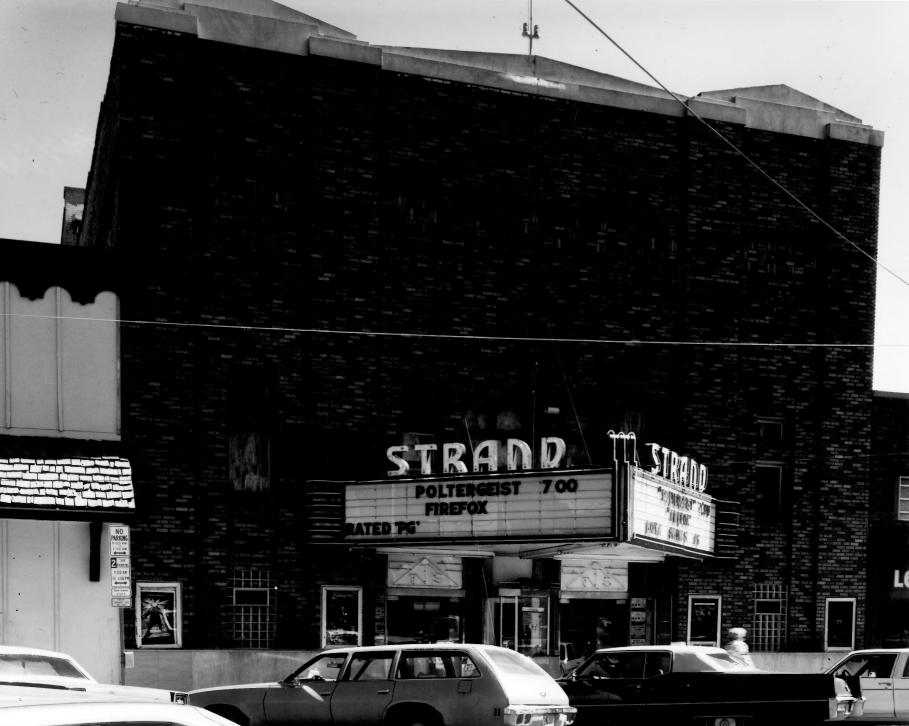

View is south.

Strand Theater, Main Street Downtown Evanston Historic District

Evanston. Wyoming

Aug. 1982 Negative stored at Wy. Recreation Comm.

Elizabeth Stambaugh

View is northeast.

Old Town Hall
Downtown Evanston Historic District
Evanston, Wyoming
Elizabeth Stambaugh