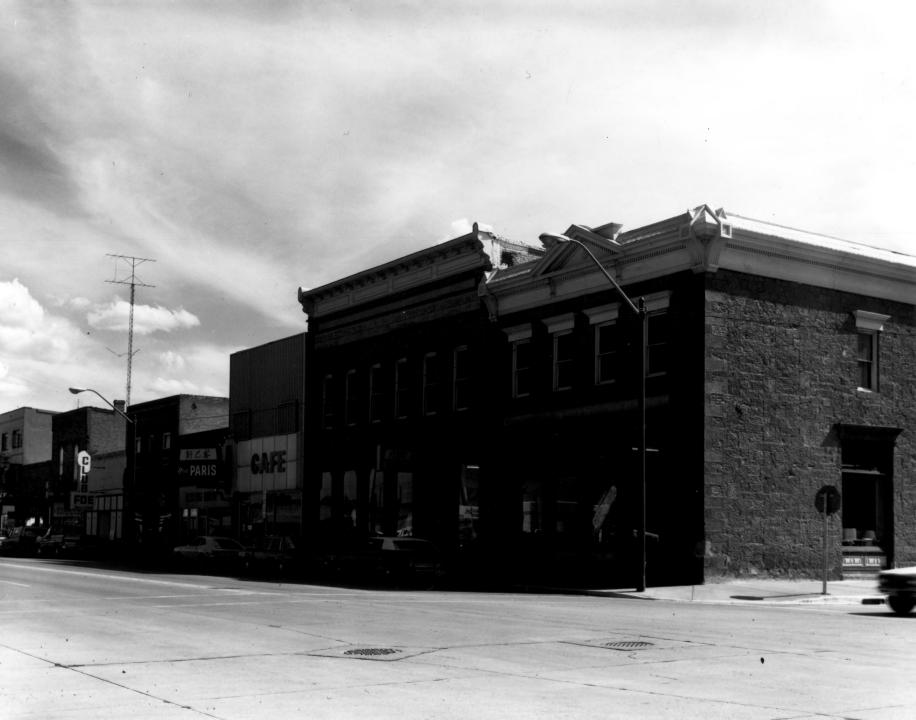

Freeman's Hotel. Front Street Downtown Evanston Historic District Evanston. Wyoming Elizabeth Stambaugh Aug. 1982 Negative stored at Wy. Recreation Comm.

View is west.

Main Street between 9th and 10th Streets Downtown Evanston Historic District Evanston, Wyoming Elizabeth Stambaugh

Aug. 1982 Negative stored at Wy. Recreation Comm. View is west. TE FARGO CO. GENT MERCHANISI THE BLYTH & FARCO CO. DRYGOODS-CLOTHING-BOOTS & SHOES FURNITURE HARDWARE STOVES, GROCERIES & C. EBLYTH & FARGO CO. Levis The EVA Levi's Consti TUBB'S BO VATERBEIS &