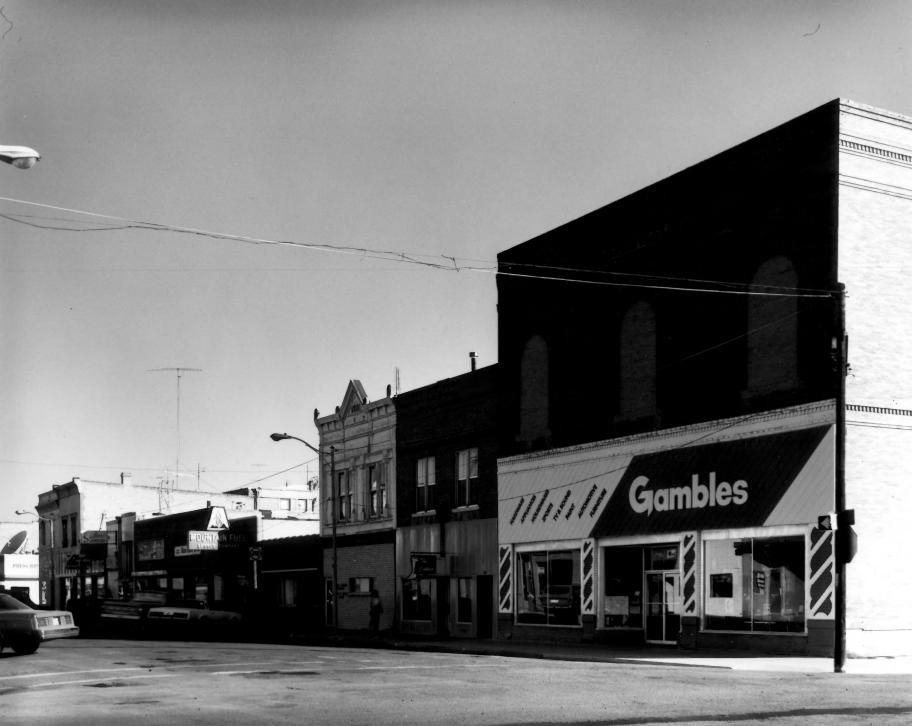

Aug. 1982
Negative stored at Wy. Recreation Comm.
View is south

Main Street between 9th & 10th Sts. Downtown Evanston Historic District Evanston, Wyoming Elizabeth Stambaugh Aug. 1982 Negative stored at Wy. Recreation Comm.

View is southwest.

Front Street Between 10th & 11th Sts. Downtown Evanston Historic District Evanston, Wyoming Elizabeth Stambaugh

Aug. 1982

Negative stored at Wy. Recreation Comm.

View is west.

Main Street between 10th & 11th Sts. Downtown Evanston Historic District Evanston. Wyoming Elizabeth Stambaugh Aug. 1982