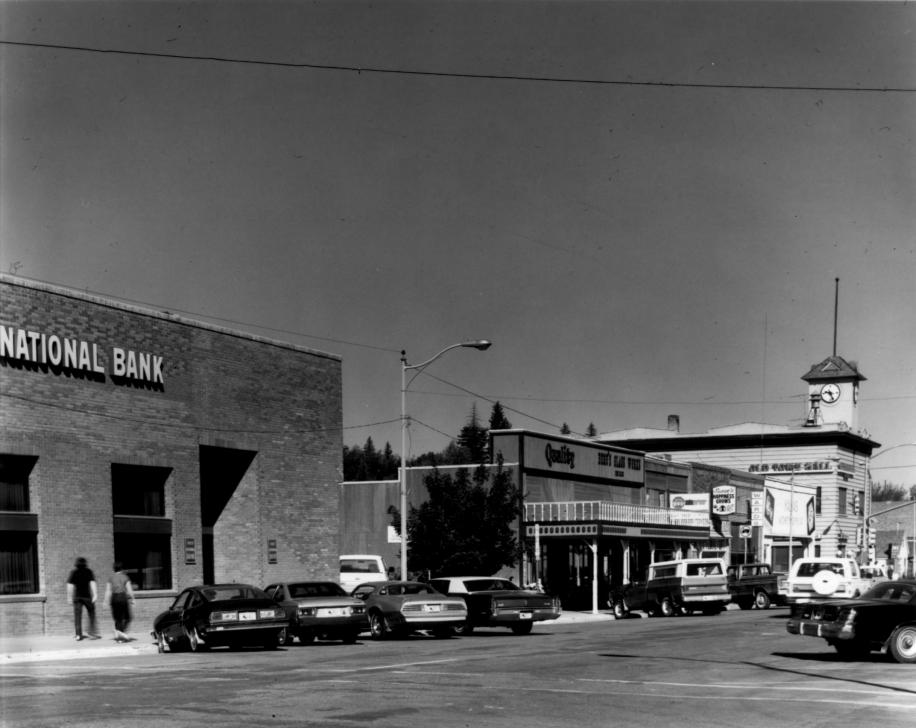

Elizabeth Stambaugh Aug. 1982 Negative stored at Wy. Recreation Comm. View is west.

Main Street between 10th& 11th Streets Downtown Evanston Historic District Evanston. Wyoming Elizabeth Stambaugh Aug. 1982 Negative stored at Wy. Recreation Comm.

View is west.

9th Street between Center & Front Sts. Downtown Evanston Historic District Evanston, Wyoming

Elizabeth Stambaugh Aug. 1982

Negative stored at Wy. Recreation Comm. View is north

10th Street between Main & Front Sts. Donwtown Evanston Historic District Evanston. Wyoming