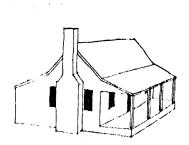

#### Describe the present and original (if known) physical appearance

The multiple resource nomination for the Historic Resources of Lexington County consists of twenty-seven individual properties of historic and architectural significance located within the county's boundaries. These properties span a time period between ca. 1780 and ca. 1924 and join twenty-five individual buildings, five historic districts, and four archeological sites in the county already listed in the National Register. No archeological sites are contained in the nomination, which focuses essentially on resources associated with the county's agrarian character and resources associated with the development of the Town of Lexington, the county seat.

#### Statement of Significance (in one paragraph)

The multiple resource nomination for the Historic Resources of Lexington County consists of twenty-seven individual properties which are of historic or architectural significance to the county. The properties date from the time period between ca. 1780 and ca. 1924 and together with the thirty-four individual properties or districts already listed in the National Register serve as a visible reminder of Lexington County's history. Twenty-one properties are residences; these include twelve rural farmhouses, illustrating the county's essentially agrarian character, eight houses in or near the county seat of Lexington, which reflect the development of the town, and a neoclassical mansion associated with a prominent Lexington County family. Three commercial buildings, two churches, and a grist mill represent a brief look at the county's commercial, religious, and industrial development.