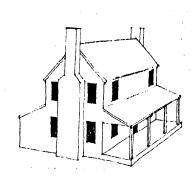

#### Describe the present and original (if known) physical appearance

The multiple resource nomination for the Historic Resources of Lexington County consists of twenty-seven individual properties of historic and architectural significance located within the county's boundaries. These properties span a time period between ca. 1780 and ca. 1924 and join twenty-five individual buildings, five historic districts, and four archeological sites in the county already listed in the National Register. No archeological sites are contained in the nomination, which focuses essentially on resources associated with the county's agrarian character and resources associated with the development of the Town of Lexington, the county seat.

#### Statement of Significance (in one paragraph)

The multiple resource nomination for the Historic Resources of Lexington County consists of twenty-seven individual properties which are of historic or architectural significance to the county. The properties date from the time period between ca. 1780 and ca. 1924 and together with the thirty-four individual properties or districts already listed in the National Register serve as a visible reminder of Lexington County's history. Twenty-one properties are residences; these include twelve rural farmhouses, illustrating the county's essentially agrarian character, eight houses in or near the county seat of Lexington, which reflect the development of the town, and a neoclassical mansion associated with a prominent Lexington County family. Three commercial buildings, two churches, and a grist mill represent a brief look at the county's commercial, religious, and industrial development.