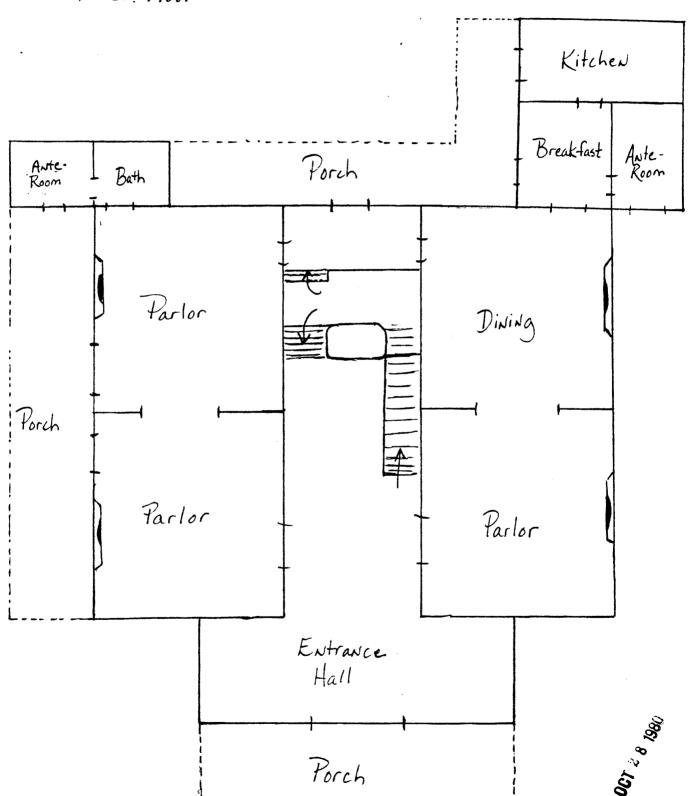

The two main downstairs rooms on the west of the house were apparently one grand hall when the house was built. The rooms appear to have been separated by four hexagonal columns which are now partially concealed in a wall between the two rooms.

The central hall features a stairway which breaks at the landing with one set of risers leading to the second story front hall and another leading to the rear bedrooms. The stairway is wide and graceful with a Victorian newel, turned balusters and curving banister. The house has four-panelled doors with Victorian hardware including porcelain knobs. Further turn of the century touches include the darkly stained panelled wainscotting and the elaboratedly beaded and paneled ceiling in the dining room. The latter is repeated in the rooms above the dining room and is one of the most notable features of the house.