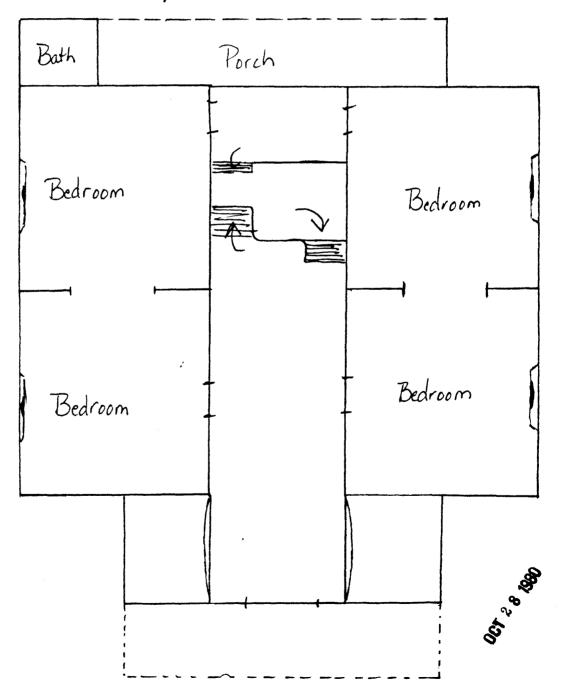

A small balcony with turned wooden balustrade is centered above the main entrance. The door leading to the balcony is also louvered and is surrounded by ruby glass sidelights. The two story house has six over six windows all shuttered, and four exterior brick chimneys. To the east side of the house is a one-story open porch with fretwork trim and balustrade. Evidence indicated that this is an addition, possibly during the 1890's. The rear of the house features a two-story latticed porch with exterior stairs. The two acre grounds also include a one-story clapboard servants quarters and a brick carriage house. The servants quarters, evidently original, has been partitioned to create one room and a garage.

The central hall features a stairway which breaks at the landing with one set of risers leading to the second story front hall and another leading to the rear bedrooms. The stairway is wide and graceful with a Victorian newel, turned balusters and curving banister. The house has four-panelled doors with Victorian hardware including porcelain knobs. Further turn of the century touches include the darkly stained panelled wainscotting and the elaboratedly beaded and paneled ceiling in the dining room. The latter is repeated in the rooms above the dining room and is one of the most notable features of the house.