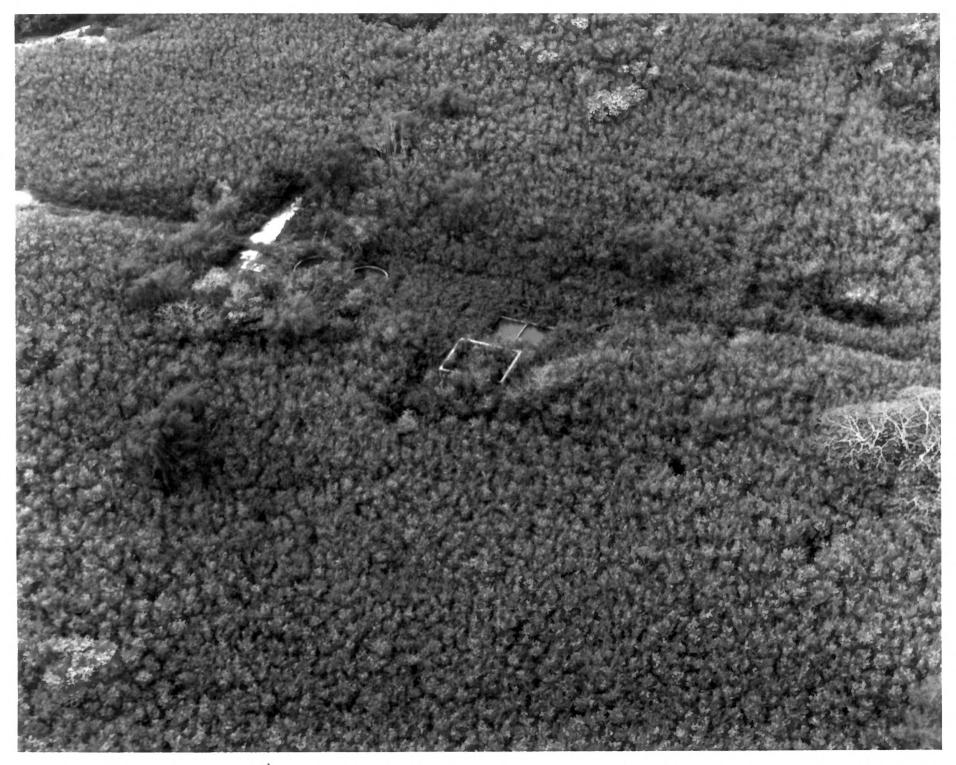

Aerial view of Aslito/Isley headquarters area. Tangan-Tangan hides most of the structures. Visible, however, in the center of the photograph is the two story generator building and its water tank. The roads are also visible.