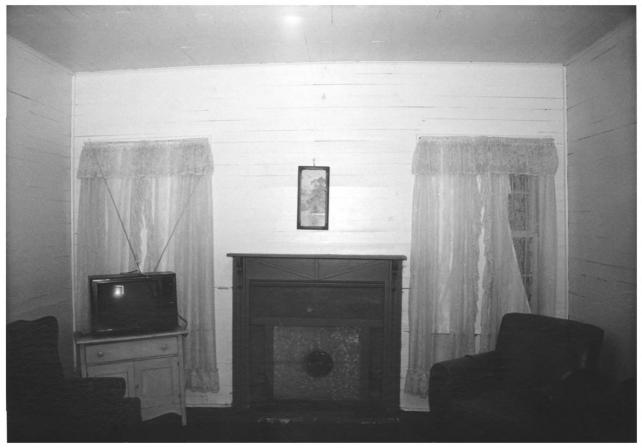

Gulf Coast/Creole Cottage Thematic Nomination Baldwin County, Alabama Orrell-Burnette House/Bon Secour John Sledge, photographer July 1987 MHDC negative file BA #124/28 Interior, southeast front room, camera facing e. 7 of 9