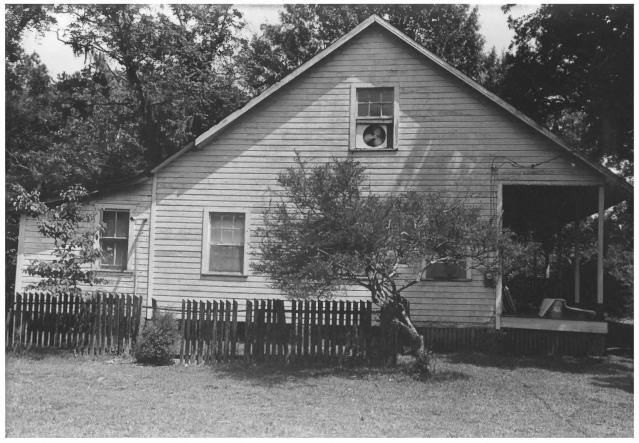

Gulf Coast/Creole Cottage Thematic Nomination Baldwin County, Alabama Orrell-Burnette House/Bon Secour John Sledge, photographer July 1987 MHDC negative file BA #124/10 Side, camera facing sw. 5 of 9

Gulf Coast/Creole Cottage Thematic Nomination Baldwin County, Alabama Orrell-Burnette House/Bon Secour John Sledge, photographer July 1987 MHDC negative file BA #124/18 Interior, hall and stair, camera facing n. 6 of 9