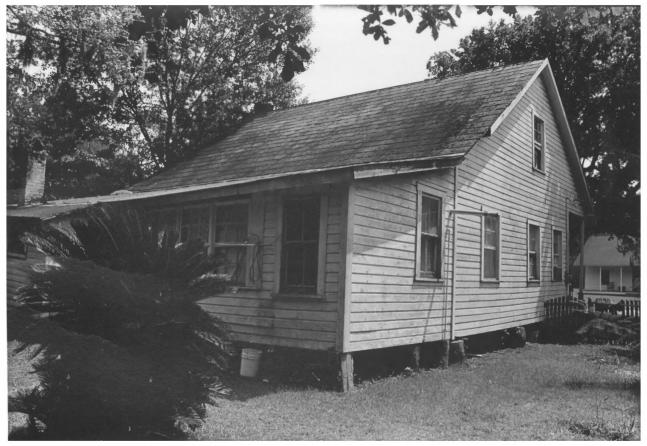

Gulf Coast/Creole Cottage Thematic Nomination Baldwin County, Alabama Orrell-Burnette House/Bon Secour John Sledge, photographer July 1987 MHDC negative file=BA #124/5 Side, camera facing e. 3 of 9

Gulf Coast/Creole Cottage Thematic Nomination Baldwin County, Alabama Orrell-Burnette House/Bon Secour John Sledge, photographer July 1987 MHDC negative file BA #124/77 Rear, camera facing se. 4 of 9