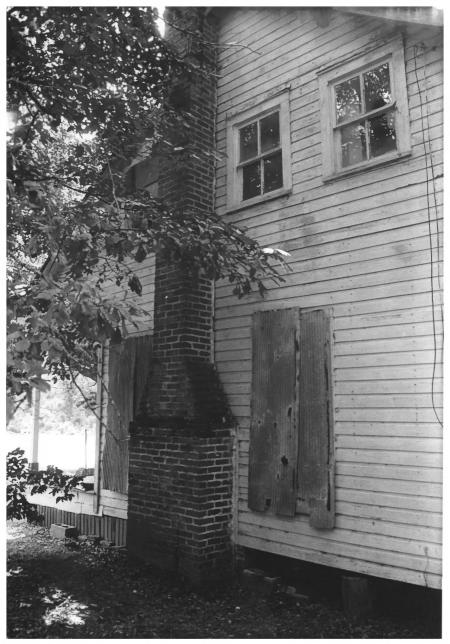

Gulf Coast/Creole Cottage Thematic Nomination Baldwin County, Alabama Orrell-Burnette House/Bon Secour John Sledge, photographer July 1987 MHDC negative file BA #124/10 Side, camera facing sw. 5 of 9

Gulf Coast/Creole Cottage Thematic Nomination Baldwin County, Alabama Orrell-Burnette House/Bon Secour John Sledge, photographer July 1987 MHDC negative file BA #124/18 Interior, hall and stair, camera facing n. 6 of 9