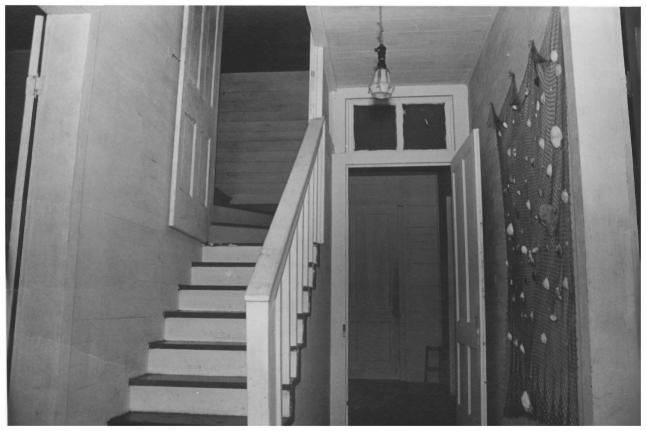

Gulf Coast/Creole Cottage Thematic Nomination Baldwin County, Alabama Orrell-Burnette House/Bon Secour John Sledge, photographer July 1987 MHDC negative file BA #124/10 Side, camera facing sw. 5 of 9

Gulf Coast/Creole Cottage Thematic Nomination Baldwin County, Alabama Orrell-Burnette House/Bon Secour John Sledge, photographer July 1987 MHDC negative file BA #124/18 Interior, hall and stair, camera facing n. 6 of 9