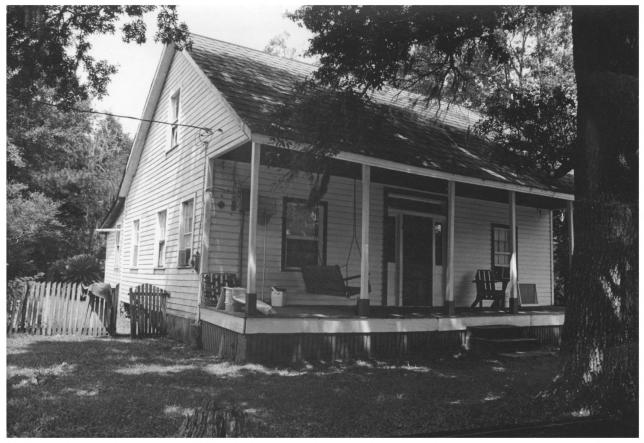

Gulf Coast/Creole Cottage Thematic Nomination Baldwin County, Alabama Orrell-Burnette House/Bon Secour John Sledge, photographer July 1987 MHDC negative file=BA #124/5 Side, camera facing e. 3 of 9

Gulf Coast/Creole Cottage Thematic Nomination Baldwin County, Alabama Orrell-Burnette House/Bon Secour John Sledge, photographer July 1987 MHDC negative file BA #124/77 Rear, camera facing se. 4 of 9