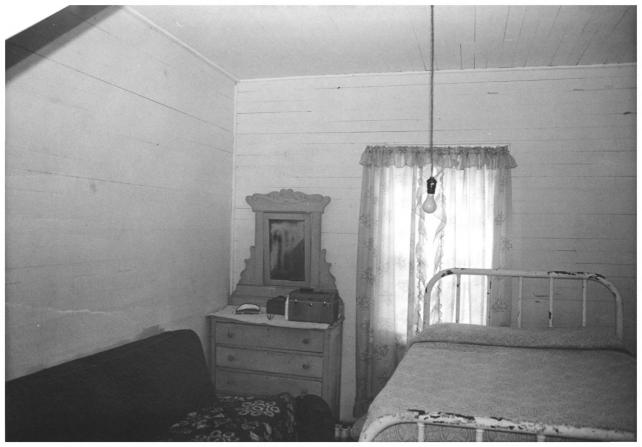

Gulf Coast/Creole Cottage Thematic Nomination Baldwin County, Alabama Orrell-Burnette House/Bon Secour John Sledge, photographer July 1987 MHDC negative file BA #124/22 Interior, northwest rear room, camera facing sw. 8 of 9