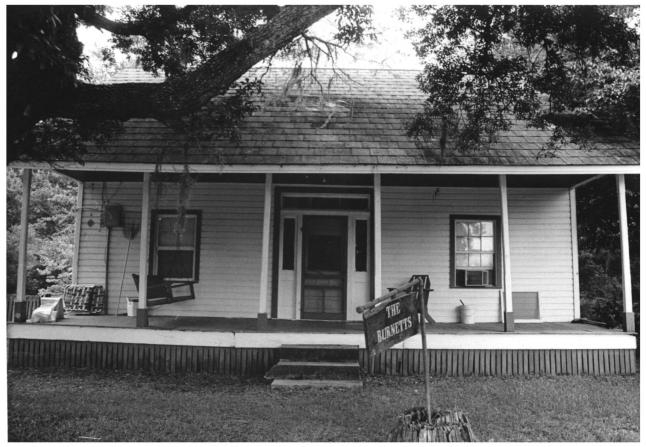

Gulf Coast/Creole Cottage Thematic Nomination Baldwin County. Alabama Orrell-Burnette House/Bon Secour John Sledge, photographer July 1987 MHDC negative file BA 124/1 Facade, camera facing n. 1 of 9

Gulf Coast/Creole Cottage Thematic Nomination Baldwin County, Alabama Orrell-Burnette House/Bon Secour John Sledge, photographer July 1987 MHDC negative file BA #124/3 General, camera facing ne. 2 of 9