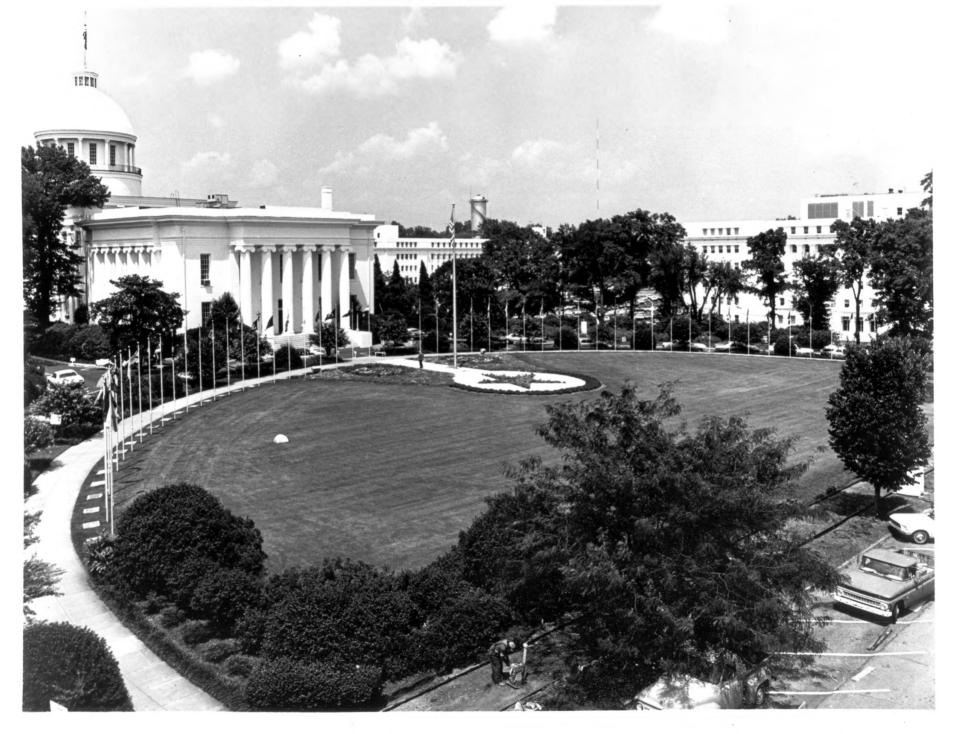

DESCRIBE VIEW, DIRECTION, ETC. IF DISTRICT, GIVE BUILDING NAME & STREET

PHOTO NO

South facade, taken from the southeast

INT: 2983-75