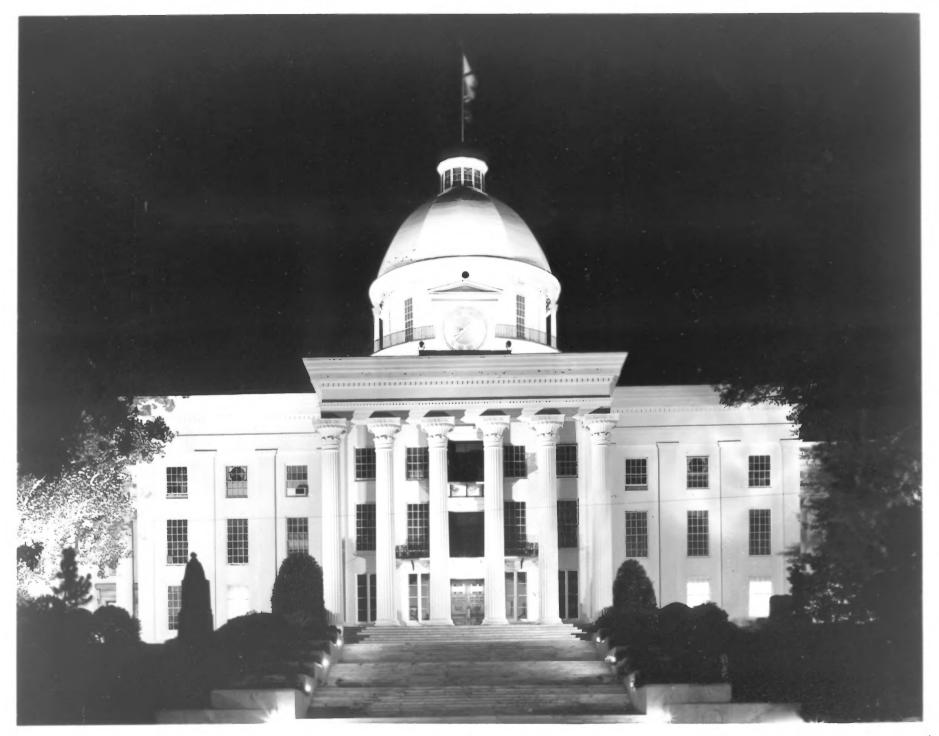

## 4 IDENTIFICATION

DESCRIBE VIEW, DIRECTION, ETC. IF DISTRICT, GIVE BUILDING NAME & STREET

PHOTO NO

2

West, original front facade, night time photograph

INT: 2983-75

UNITED STATES DEPARTMENT OF THE INTERIOR NATIONAL PARK SERVICE