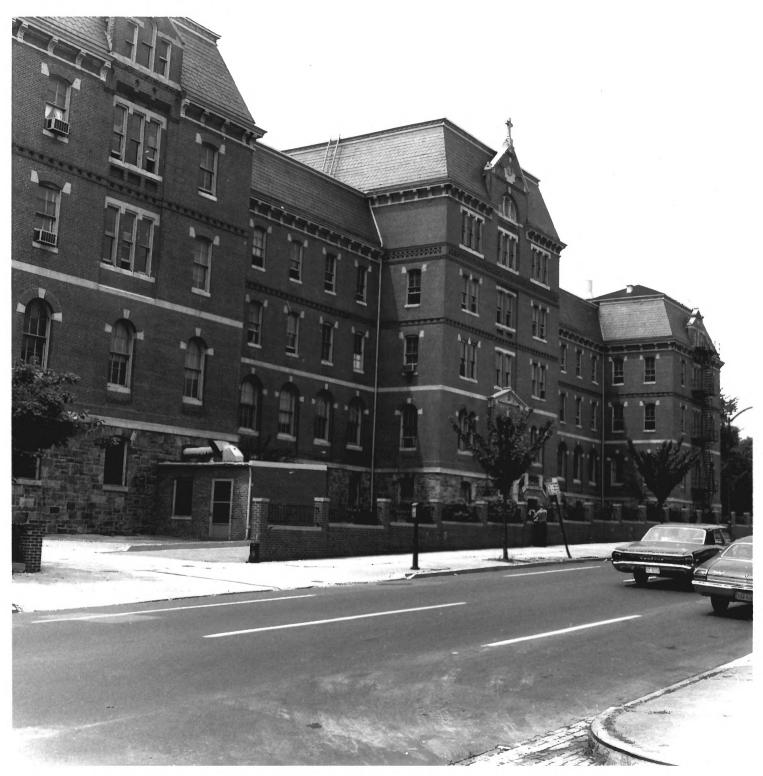

## STATE UNITED STATES DEPARTMENT OF THE INTERIOR NATIONAL PARK SERVICE Mary land COUNTY NATIONAL REGISTER OF HISTORIC PLACES Baltimore City PROPERTY PHOTOGRAPH FORM FOR NPS USE ONLY ENTRY NUMBER DATE (Type all entries - attach to or enclose with photograph) 1 1 1973 MAY Z NAME St. Mary's Seminary COMMON: Seminarium Sti. Sulpitii, St. Sulpice AND/OR HISTORIC: 2. LOCATION STREET AND NUMBER: U 600 North Paca Street CITY OR TOWN: $\mathbf{\alpha}$ Baltimore STATE: COUNTY: CODE CODE Mary 1 and Baltimore City 24 510 PHOTO REFERENCE PHOTO CREDIT: William Morgan 1969 DATE OF PHOTO: Maryland Historical Trust ш NEGATIVE FILED AT: 2525 Riva Road, Annapolis, Maryland 21401/ ш 4. IDENTIFICATION DESCRIBE VIEW, DIRECTION, ETC. East facade