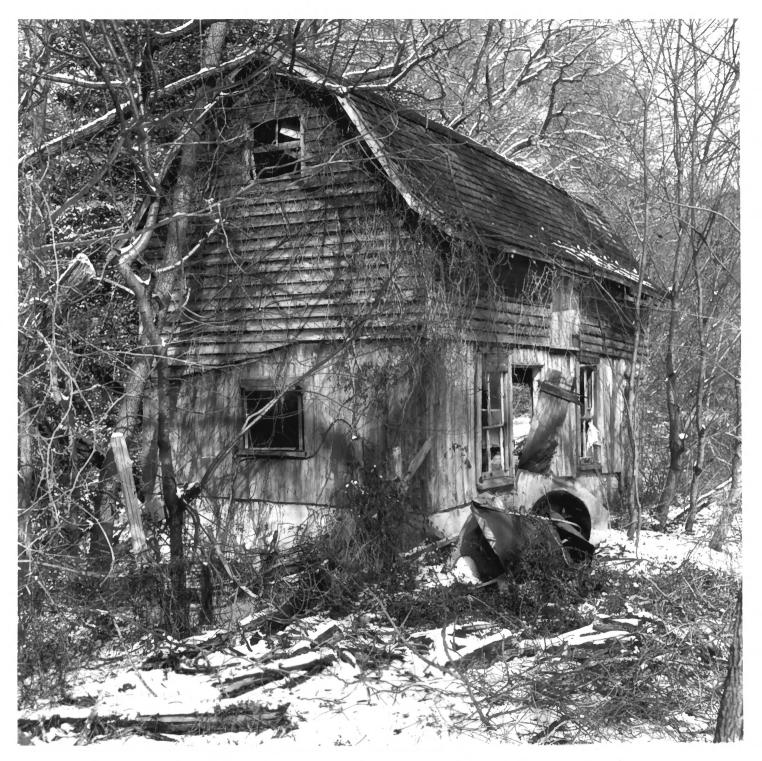

Detail of mill race with part of turbine.

Photograph Numbers 5 8

MAR 15 1978

Locations near Millsboro, Delaware Syssex County

Photographer: Joan M. Norton

Date: January, 1978

Location of Negatives Bur. of Arch. & Hist. Preservation: DHCA, Dover, Delaware.

Description:

Facade view of shed from southwest.

Photograph Numbers

MAR 15 1978

Location: near Millsboro, Delaware

Joan M. Norton

Date: January, 1978

Photographer: