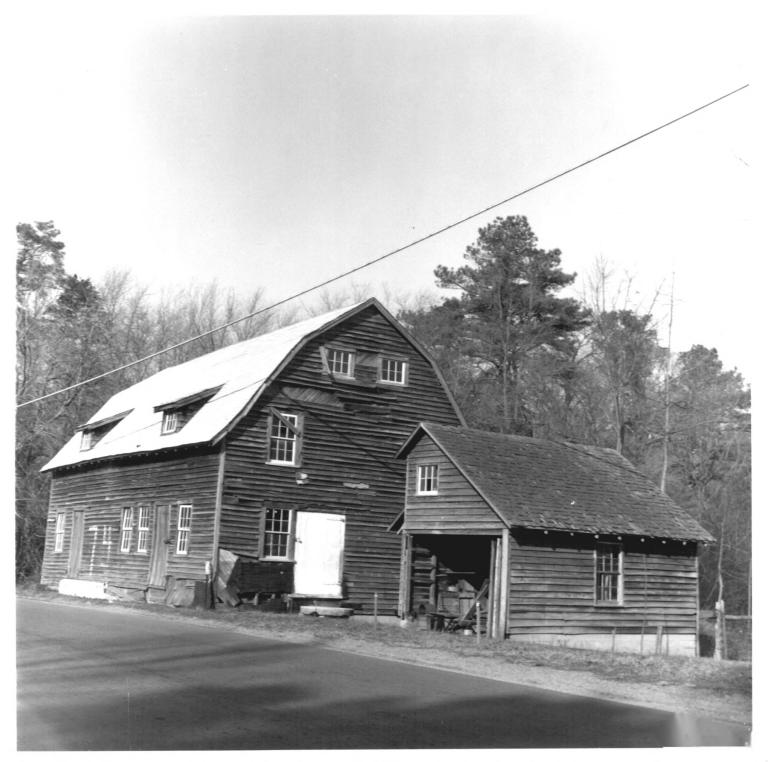

Photographer: Joan M. Norton Date: January, 1978

Location of Negative: Bur. of Arch. & Hist. Preservation; DHCA, Dover, Delaware.

Description:

3/4 view of stable from south.

Photograph Number: 8 a 8

MAR 151978