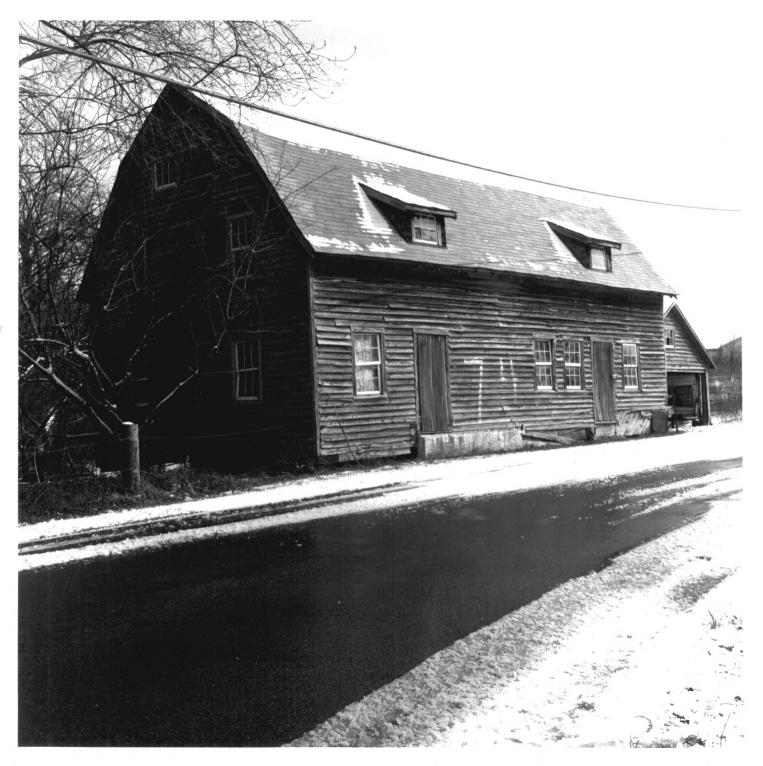

Description:

3/4 view of Warren's Mill from west.

Photograph Number: 2 28

MAR 1 1 1978

Name: WARREN'S MILL

Location: near Millsboro, Delaware Success County

Photographer: Joan M. Norton

Date: January 1978