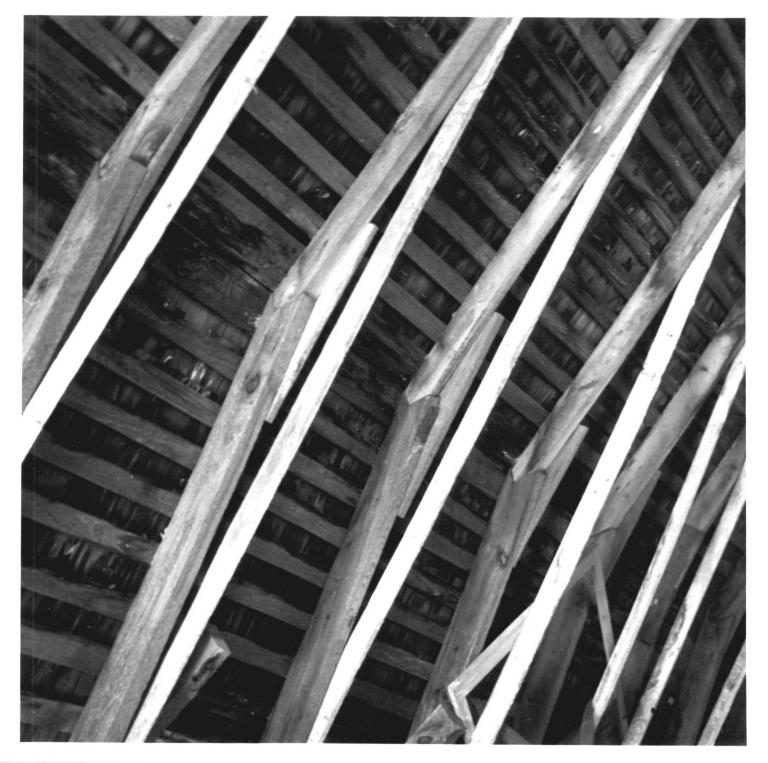

Detail of roof framing in Warren's Mill.

Photograph Number:

4 8 8 MAR 1 5 1978