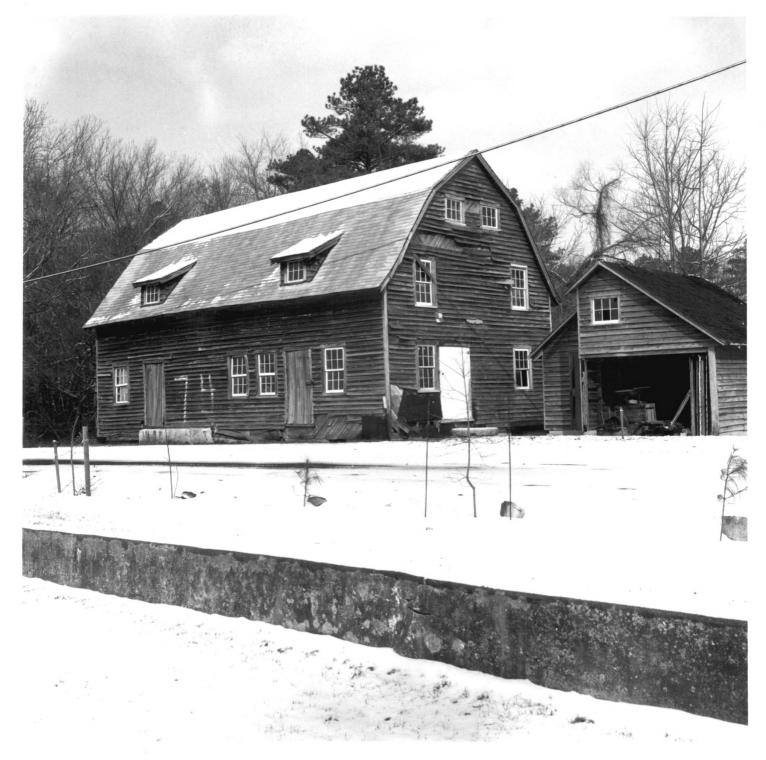

Name: WARREN'S MILL

SUSSEX COUNTY

Location: near Millsboro, Delaware

Photographer: Joan M. Norton

Date: January, 1978 Location of Negative:

Bureau of Arch. & Historic Pres. DHCA, Dover, Del.

Description:

3/4 view of Warren's Mill from south.