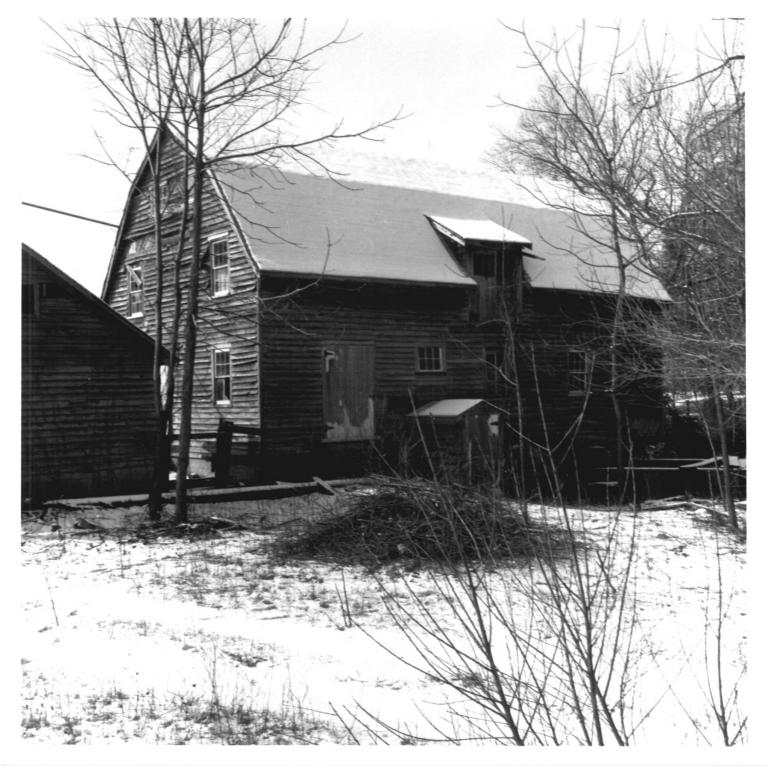

Location of Negatives Bur. of Arch. & Hist. Preservation DHCA, Dover, Delaware

Description:

Rear view of Warren's Mill from northeast.

Photograph Number: 3 8

MAR 1 5 1978