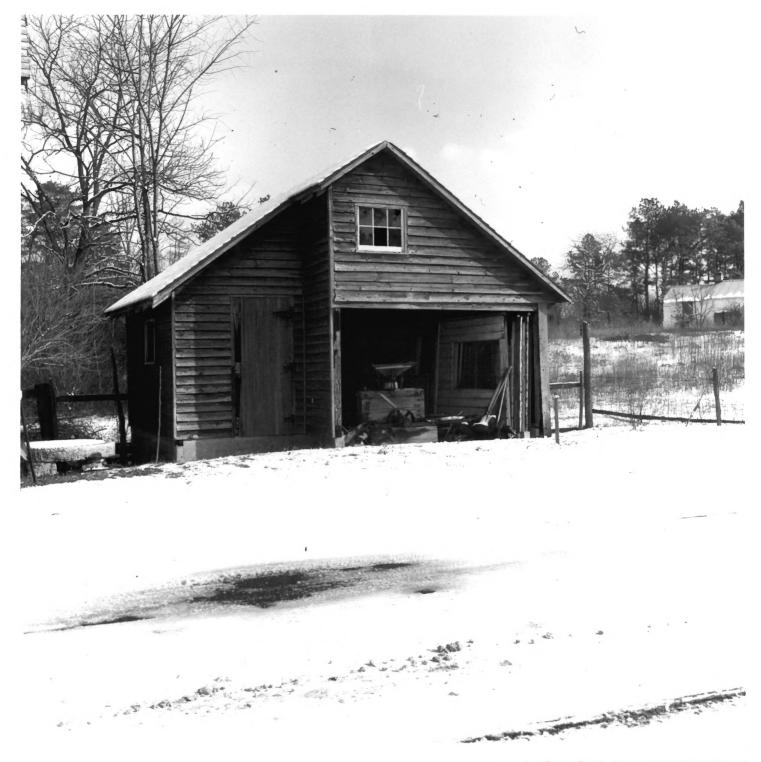

Description:

Facade view of shed from southwest.

Photograph Numbers

MAR 15 1978

Location: near Millsboro, Delaware

Joan M. Norton

Date: January, 1978

Photographer:

Location of Negative: Bur. of Arch. & Hist. Preservation; DHCA, Dover, Delaware.

Description:

3/4 view of shed from south.

Photograph Number: 7

MAR 15 1978

Name: WARREN'S MILL

Location: Near Millsboro, Delaware Sasse Carry