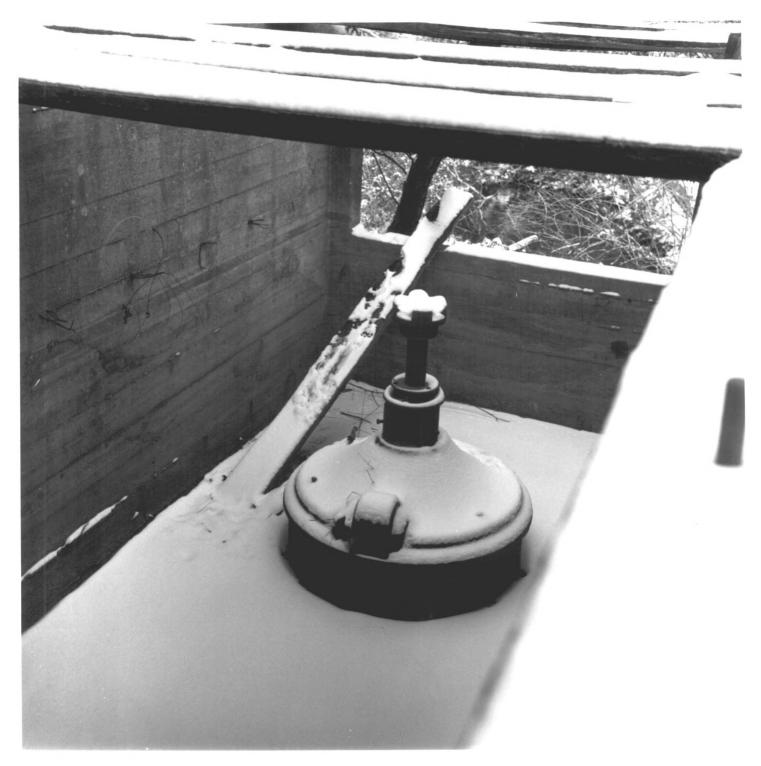

Detail of mill race with part of turbine.

Photograph Numbers 5 8

MAR 15 1978

Locations near Millsboro, Delaware Syssex County

Photographer: Joan M. Norton

Date: January, 1978

Location of Negatives Bur. of Arch. & Hist. Preservation: DHCA, Dover, Delaware.