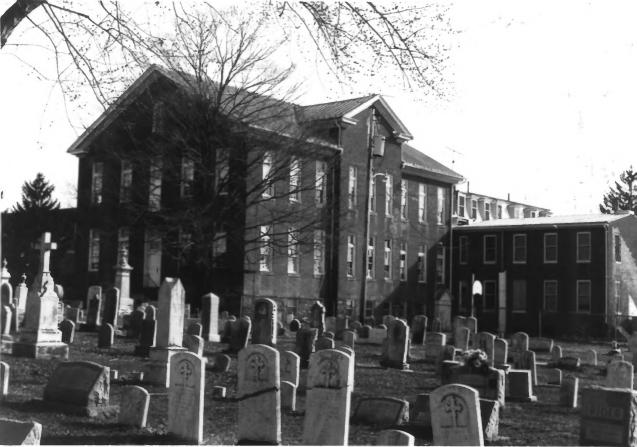

ST Rupherria's School AND Sister's House Defaul ST, Permitsburg, Md C. Widell

St. Euphemia's School and Sisters' House F-DePaul St., Emmitsburg, Frederick County, MD Photo by Cherilyn Widell, 3/84 Neg. at Maryland Historical Trust