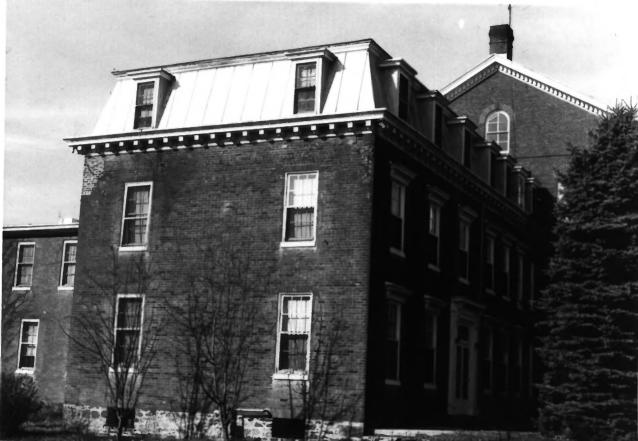

ST Rupherria's School AND Sister's House Defaul ST, Permitsburg, Md C. Widell

St. Euphemia's School and Sisters' House F-DePaul St., Emmitsburg, Frederick County, MD Photo by Cherilyn Widell, 3/84 Neg. at Maryland Historical Trust

+ Ruplerica's School

21 State Circle, Annapolis, MD North elevation-Sisters' House, St. Euphemia's School



ST Rupherina's Schoel AND Sister's House De Paul St, Permitsburg, Md C. Widell 2/94

St. Euphemia's School and Sisters' House F-DePaul St., Emmitsburg, MD, Frederick County Photo by Cherilyn Widell, 3/84 Neg. at Maryland Historical Trust

21 State Circle, Annapolis, MD Southeast elevation 2/17



ST Rugheria's School AND Sister's House DePaul SI, Permitshung, Mol C. Widell



St. Euphemia's School and Sisters' House F-DePaul St., Emmitsburg, MD., Frederick County Photo by Cherilyn Widell, 3/84 Neg. at Maryland Historical Trust

21 State Circle, Annapolis, MD Northeast elevation, Sisters' House



### ST Ruphenias School AND STSTER'S House Depoul St, Ennitsburg, Md C. Widell 3/84 St. Euphemia's School and Sisters' House F-DePaul St., Emmitsburg, MD, Frederick County Photo by Cherilyn Widell, 3/84 Neg. at Maryland Historical Trust 21 State Circle, Annapolis, MD

Southwest elevation



# ST. Ruplemin's School AND Sisters House RePail ST, Erinitslung, Hd C. Widell 3/84

St. Euphemia's School and Sisters' House F-DePaul St., Emmitsburg, MD, Frederick County Photo by Cherilyn Widell, 3