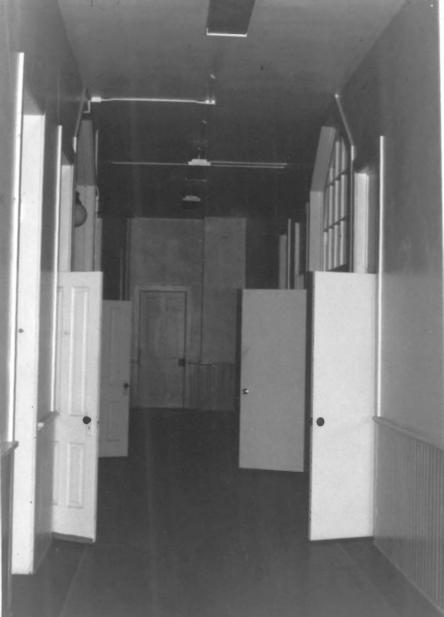

### ST. Ruphenins School AND Sisters House De Paul ST, TEnnitsbug, Hd C. Widell 3/84 MHT St. Euphemia's School and Sisters' House F- Jeria's

DePaul St., Emmitsburg, MD, Frederick County Photo by Cherilyn Widell, 3/84 Neg. at Maryland Historical Trust 21 State Circle, Annapolis, MD Connecting hallway from St. Euphemia's School to Sisters' House 17/17