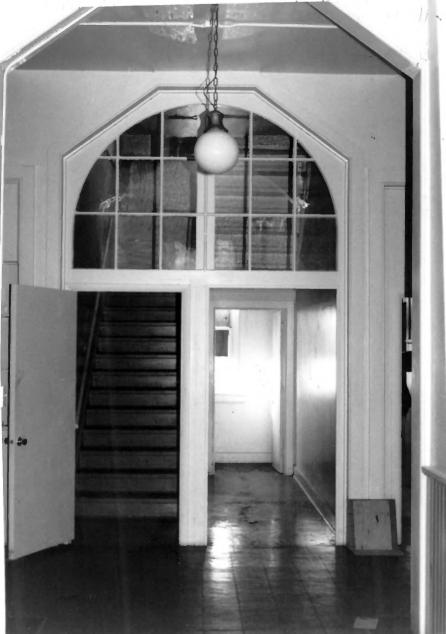

21 State Circle, Annapolis, MD Interior, First level, Sisters' House

use

# ST. Explexias School AND Sister's House DePoul ST, Ennitsburg, Nd C. Widell 3/84

St. Euphemia's School and Sisters' House F-DePaul St., Emmitsburg, MD, Frederick County Photo by Cherilyn Widell, 3/84 Neg. at Maryland Historical Trust 21 State Circle, Annapolis, MD Interior, Main Hall, Sisters' House