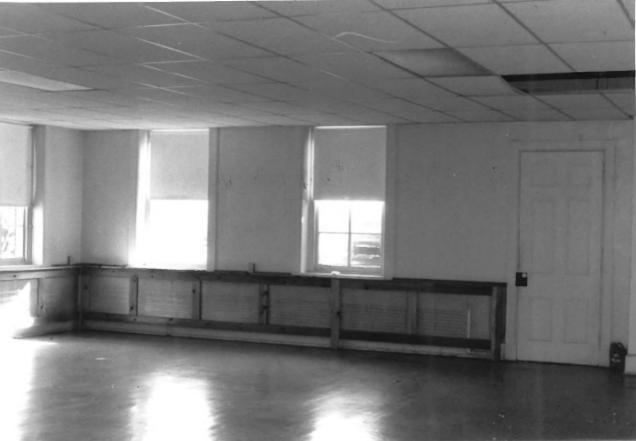

## ST Euplemins School AND Sistens Heuse DePaul ST, Romitsburg, Hd C. Widell 3/84

St. Euphemia's School and Sisters' House F-DePaul St., Emmitsburg, MD,Frederick County Photo by Cherilyn Widell, 3/84 Neg. at Maryland Historical Trust 21 State Circle, Annapolis, MD St. Euphemia's School class room