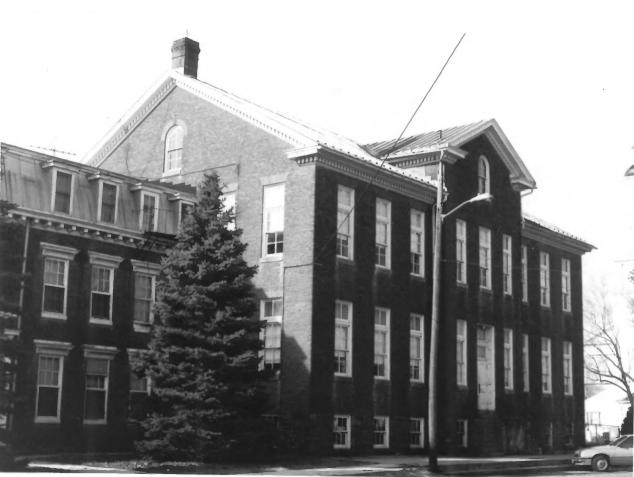

21 State Circle, Annapolis, MD Southeast elevation 2/17

ST Rugheria's School AND Sister's House DePaul SI, Permitshung, Mol C. Widell

St. Euphemia's School and Sisters' House F-DePaul St., Emmitsburg, MD., Frederick County Photo by Cherilyn Widell, 3/84 Neg. at Maryland Historical Trust