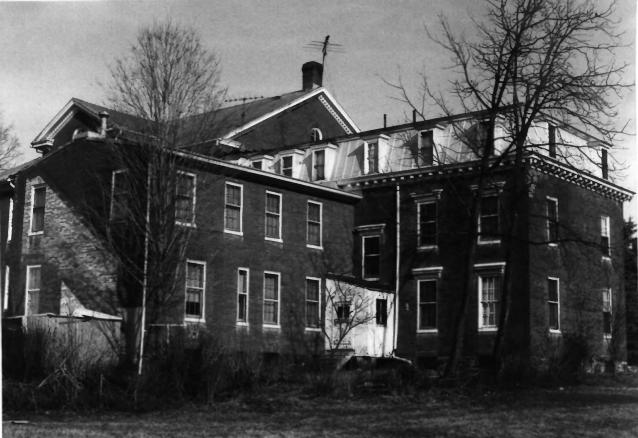

ST Rupherria's School AND Sister's House Defaul ST, Permitsburg, Md C. Widell

St. Euphemia's School and Sisters' House F-DePaul St., Emmitsburg, Frederick County, MD Photo by Cherilyn Widell, 3/84 Neg. at Maryland Historical Trust

+ Ruplerica's School

21 State Circle, Annapolis, MD North elevation-Sisters' House, St. Euphemia's School



ST Rupherina's Schoel AND Sister's House De Paul St, Permitsburg, Md C. Widell 2/94

St. Euphemia's School and Sisters' House F-DePaul St., Emmitsburg, MD, Frederick County Photo by Cherilyn Widell, 3/84 Neg. at Maryland Historical Trust

21 State Circle, Annapolis, MD Southeast elevation 2/17



ST Rugheria's School AND Sister's House DePaul SI, Permitshung, Mol C. Widell



St. Euphemia's School and Sisters' House F-DePaul St., Emmitsburg, MD., Frederick County Photo by Cherilyn Widell, 3/84 Neg. at Maryland Historical Trust

21 State Circle, Annapolis, MD Northeast elevation, Sisters' House



### ST Ruphenias School AND STSTER'S House Depoul St, Ennitsburg, Md C. Widell 3/84 St. Euphemia's School and Sisters' House F-DePaul St., Emmitsburg, MD, Frederick County Photo by Cherilyn Wide