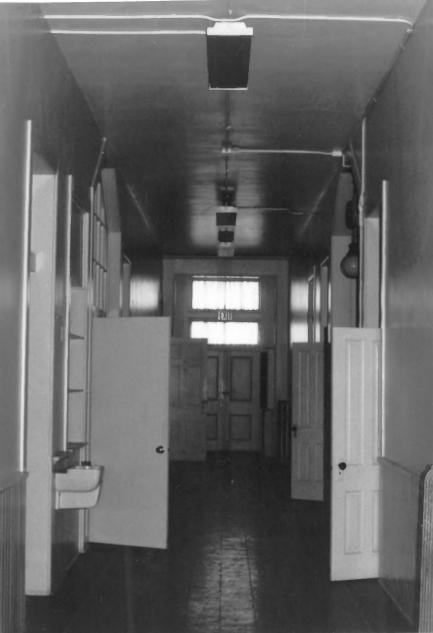

### ST. Ruphenins School AND Sisters House De Paul ST, TEnnitsbug, Hd C. Widell 3/84 MHT St. Euphemia's School and Sisters' House F- Jeria's

DePaul St., Emmitsburg, MD, Frederick County Photo by Cherilyn Widell, 3/84 Neg. at Maryland Historical Trust 21 State Circle, Annapolis, MD Connecting hallway from St. Euphemia's School to Sisters' House 17/17