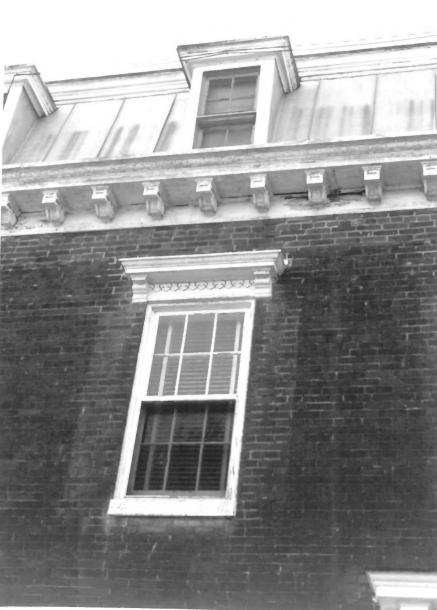

ST Rupherin's School AND Sister's House De Pour ST, Runnitsburg, Mol C. h. sell\_

St. Euphemia's School and Sisters' House F-DePaul St., Emmitsburg, MD, Frederick County Photo by Cherilyn Widell, 3/84 Neg. at Maryland Historical Trust

21 State Circle, Annapolis, MD Detail of windows, St. Euphemia's School