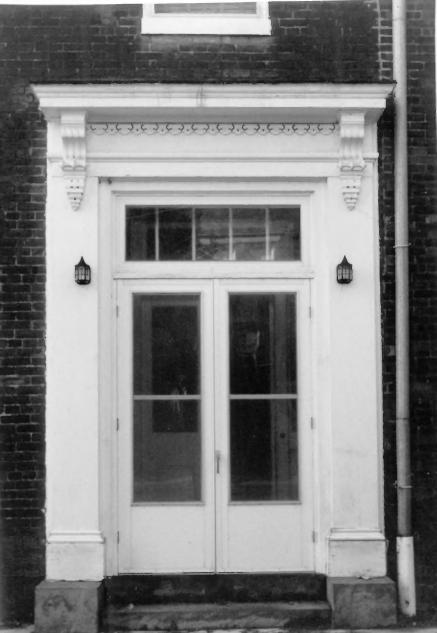

## ST Euplemins School AND Statens Hense De Poul ST, Emmitshing, Hd C. Widell 3/84

St. Euphemia's School and Sisters' House F-DePaul St., Emmitsburg, MD, Frederick County Photo by Cherilyn Widell, 3/84 Neg. at Maryland Historical Trust 21 State Circle, Annapolis, MD Main Entrance, Sisters' House