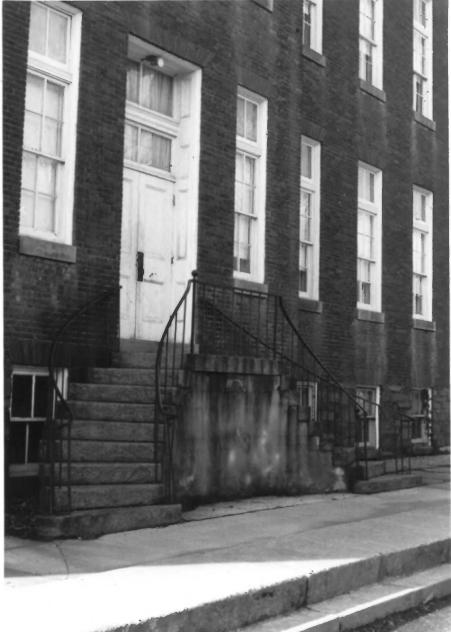

# ST. Ruplemin's School AND Sisters House RePail ST, Erinitslung, Hd C. Widell 3/84

St. Euphemia's School and Sisters' House F-DePaul St., Emmitsburg, MD, Frederick County Photo by Cherilyn Widell, 3/84 Neg. at Maryland Historical Trust 21 State Circle, Annapolis, MD Main Entrance, St. Euphemia's School