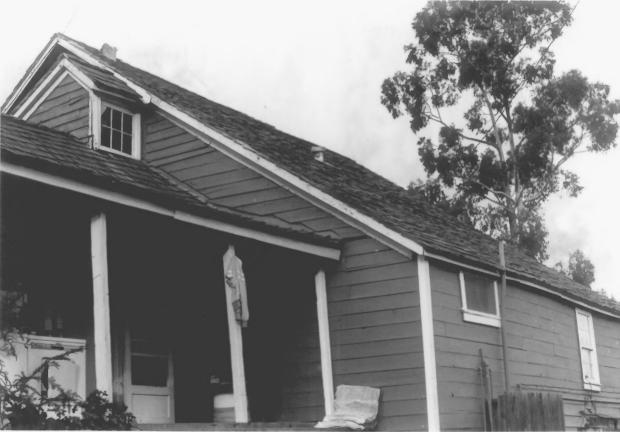

6.

POST HOMESTEAD, Big Sur, CA 93920 State Hwy 1 Robert Bussinger, 1982 Ventana Inn, Inc., Big Sur, CA 93920 Joining of original W.B. Post house (1867) and Joseph W. Post two storey addition (1877) looking generally east at the front elevation showing enclosed stairwell, second storey window addition and recent metal chimney. Last two features added sometime after 1922.