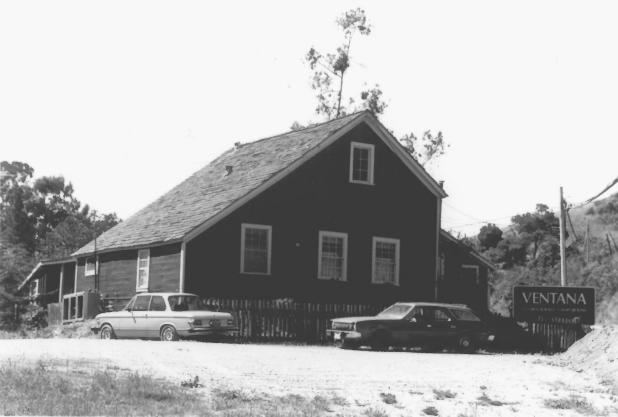

Photo 3 of 8

POST HOMESTEAD, Big Sur, CA 93920

Kent L. Seavey, 1985

Ventana Inn. Inc., Big Sur, CA 93920 Northeast (end) and southeast (rear) elevations of the Post Homestead looking generally southwest from southeast edge of Highway 1.

Photo 4 of 8