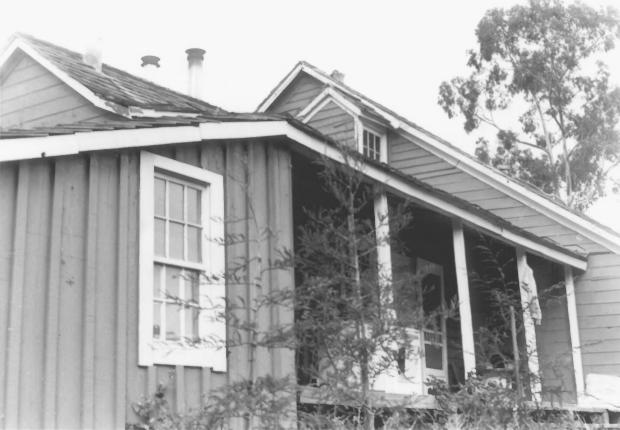

## State Highway 1, Monterey Co.

POST HOMESTEAD, Big Sur, CA 93920 Robert Bussinger, 1982 Ventana Inn. Inc., Big Sur, CA 93920 Looking generally north at the rear elevation of the Post Homestead showing rear porch, stairwell window and variety of siding used in the feature. Small window at rear of saltbox added after 1922.

## State Highway 1, Monterey Co. POST HOMESTEAD, Big Sur, CA 93920 Robert Bussinger, 1982 Ventana Inn. Inc., Big Sur, CA 93920 Looking generally north at the rear elevation of the Post Homestead showing rear porch, shed roofed appendage of 1867 one storey home and variety of siding