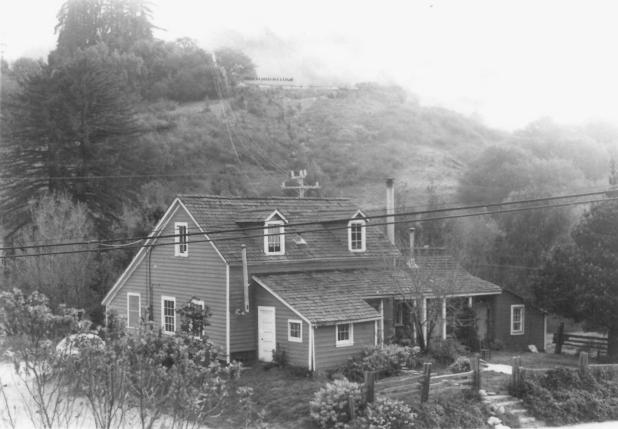

2 of 8

Z,

State Highway 1, Monterey County POST HOMESTEAD, Big Sur, CA 93920 Robert Bussinger, 1982 Ventana Inn, Inc., Big Sur, CA 93920 Post Homestead and setting looking generally south-southeast from Vic. Highway 1.