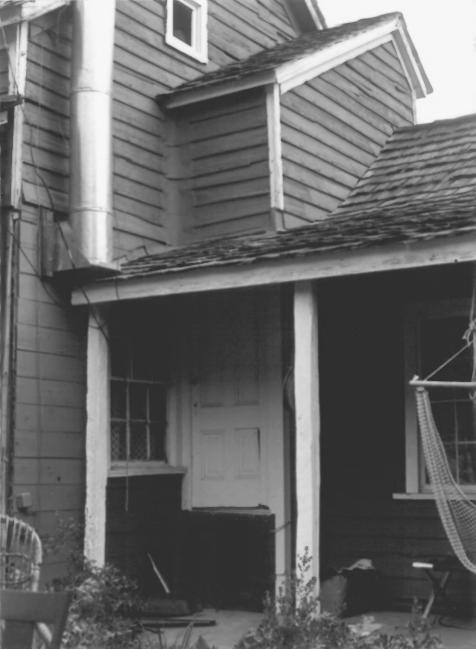

6.

POST HOMESTEAD, Big Sur, CA 93920 State Hwy 1 Robert Bussinger, 1982 Ventana Inn, Inc., Big Sur, CA 93920 Joining of original W.B. Post house (1867) and Joseph W. Post two storey addition (1877) looking generally east at the front elevation showing enclosed stairwell, second storey window addition and recent metal chimney. Last two features added sometime after 1922.