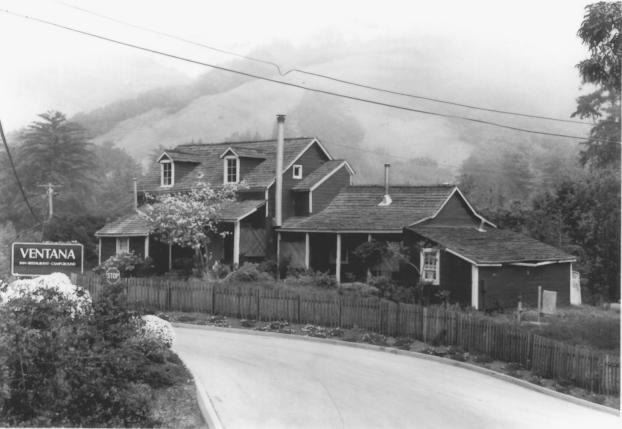

## State Highway 1 POST HOMESTEAD, Big Sur, CA 93920 Kent L. Seavey, 1985 Monterey County Ventana Ihn, Inc., Big Sur, CA 93920 Post Homestead and setting looking generally

northeast from Ventana Inn access road.