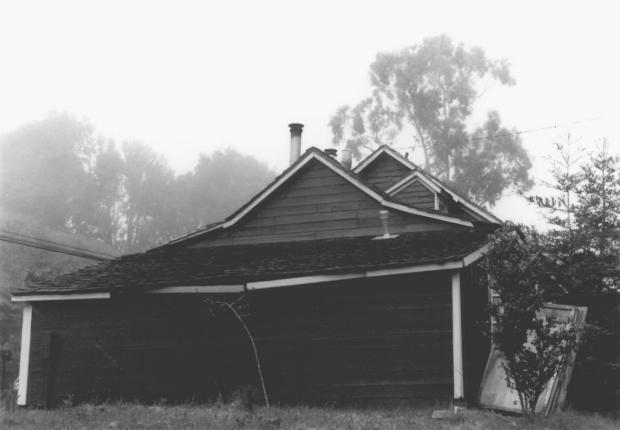

employed in the feature. Note location

of chimneys.

Photo 7 of 8

7.

State Highway 1 Monterey Co. POST HOMESTEAD. Big Sur. CA 93920 Kent L. Seavey, 1985 Ventana Inn. Inc., Big Sur, CA 93920 Looking generally north at the end (southsouthwest) of the Post Homestead showing the variety of rooflines and the 1867 shed appendage to the original W.B. Post house.