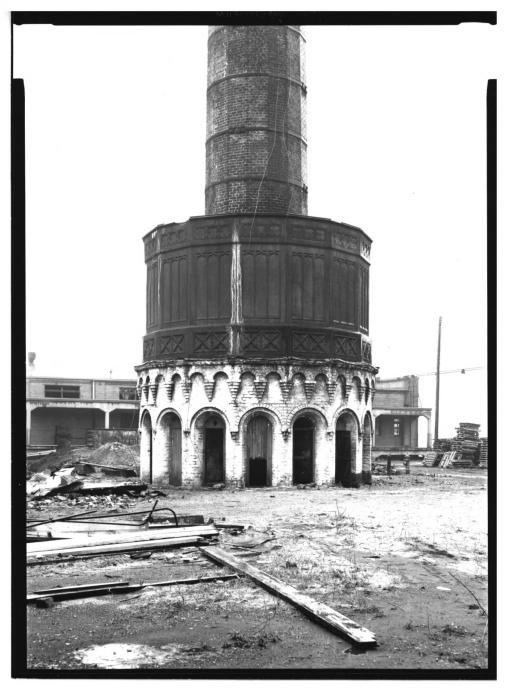

NPS Number 70-3-10-0003 Title: Central H & an County & toude new of smokestack in

70-3-16-0002 NPS Number

#PS Number 70-3-10-0002

NPS Number 70-3-10-0002 Title: Central of Georgia Loc. Chatham County, Ha Inside men af planing mill showing dust work

NPS Number Title: Central of Heorgia Loc. Chatham Courty, Ha. Outside men of boiler room with its crenellated soof and accessory boiler som bulding.

NPS Number hatham Courty, crenellated roof

70-3-10-0002 NPS Number

70-3-10-0002 NPS Number

| NATIONAL REGISTER OF HISTORIC PLACES  PROPERTY PHOTOGRAPH FORM  (Type all entries - attach to or enclose with photograph) |                            |                        | Georgia COUNTY Chatham FOR NPS USE ONLY |  |
|---------------------------------------------------------------------------------------------------------------------------|----------------------------|------------------------|-----------------------------------------|--|
|                                                                                                                           |                            |                        |                                         |  |
|                                                                                                                           |                            |                        |                                         |  |
|                                                                                                                           |                            | ENTRY NUMBER           | DATE                                    |  |
| NAME                                                                                                                      |                            | - Ve and con-          | 77                                      |  |
| COMMON: Boiler ro                                                                                                         | om                         |                        | -                                       |  |
|                                                                                                                           | ine room                   |                        |                                         |  |
| 2. LOCATION                                                                                                               |                            |                        |                                         |  |
| STREET AND NUMBER: Centr                                                                                                  | al of Georgia Railway Com  | pany Shop property     |                                         |  |
|                                                                                                                           | et and Louisville Road     | run, cusp proposition, |                                         |  |
| CITY OR TOWN:                                                                                                             | st and Hoursville Road     |                        | -                                       |  |
| Savannah                                                                                                                  |                            |                        |                                         |  |
| STATE:                                                                                                                    | CODE COUNTY                |                        | COD                                     |  |
| Georgia                                                                                                                   | 10                         | Chatham                | 051                                     |  |
| 3. PHOTO REFERENCE                                                                                                        | 1 1 1                      | Gnatham                | 1 331                                   |  |
| PHOTO CREDIT: Chatham                                                                                                     | County-Savannah Metropol   | itan Planning Commi    | ecion                                   |  |
| DATE OF PHOTO: Novemb                                                                                                     | ber, 1969                  | real Framming Commit   | SSTUIL                                  |  |
| NEGATIVE FILED AT:                                                                                                        |                            | ,                      |                                         |  |
| Chatham County-Sa                                                                                                         | vannah Metropolitan Plann  | ing Commission         |                                         |  |
| 4. IDENTIFICATION                                                                                                         |                            | <u> </u>               |                                         |  |
| DESCRIBE VIEW DIRECTION.                                                                                                  | ETC.                       |                        |                                         |  |
| Outside view of boil northward.                                                                                           | er room with crenellated r | oof. The view is faci  | ng                                      |  |

NPS Number entral men of co

NPS Number 70-3-/0-0003

|              | UNITED STATES DEPARTMENT OF THE INTERIOR NATIONAL PARK SERVICE         | STATE                                    |                   |  |  |
|--------------|------------------------------------------------------------------------|------------------------------------------|-------------------|--|--|
|              | NATIONAL REGISTER OF HISTORIC PLACES                                   | COUNTY                                   |                   |  |  |
|              | PROPERTY PHOTOGRAPH FORM                                               | FOR NPS USE ONLY                         |                   |  |  |
| S            | (Type all entries - attach to or enclose with photograph)              | ENTRY NUMBER                             | DATE              |  |  |
| z j          | NAME                                                                   | <u> </u>                                 | 1                 |  |  |
| 0            | COMMON: Boiler room                                                    |                                          | ***************** |  |  |
|              | AND/OR HISTORIC: Engine room                                           |                                          | 121               |  |  |
| <b>⊢</b> 2.  | LOCATION                                                               |                                          |                   |  |  |
| U            | STREET AND NUMBER: Central of Georgia Railway Company Sh               | op property                              |                   |  |  |
| <b>5</b> .   | between Jones Street and Louisville Road                               |                                          |                   |  |  |
|              | CITY OR TOWN:                                                          |                                          | 4.11              |  |  |
| œ            | Savannah                                                               | F                                        | *                 |  |  |
| H            | STATE: CODE COUNTY:                                                    | ~. · · · · · · · · · · · · · · · · · · · | CODE              |  |  |
| S            | Georgia                                                                | Chatham                                  |                   |  |  |
| <b>z</b> 3.  | PHOTO REFERENCE                                                        |                                          | 1                 |  |  |
| -            | PHOTO CREDIT: Chatham County-Savannah Metropolitan Planning Commission |                                          |                   |  |  |
|              | DATE OF PHOTO: November, 1969                                          | ······································   |                   |  |  |
| m .          | NEGATIVE FILED AT:                                                     | , '                                      |                   |  |  |
| ш            | Chatham County-Savannah Metropolitan Planning Con                      | nmission                                 |                   |  |  |
| S 4          | IDENTIFICATION                                                         |                                          |                   |  |  |
| अन्तिकेटी न् | DESCRIBE VIEW DIRECTION, ETC.                                          |                                          | e i e             |  |  |
|              | Outside view of boiler room with crenellated roof. T                   | he view is facin                         | 1g.               |  |  |
| × - 1        | northward.                                                             |                                          | •                 |  |  |