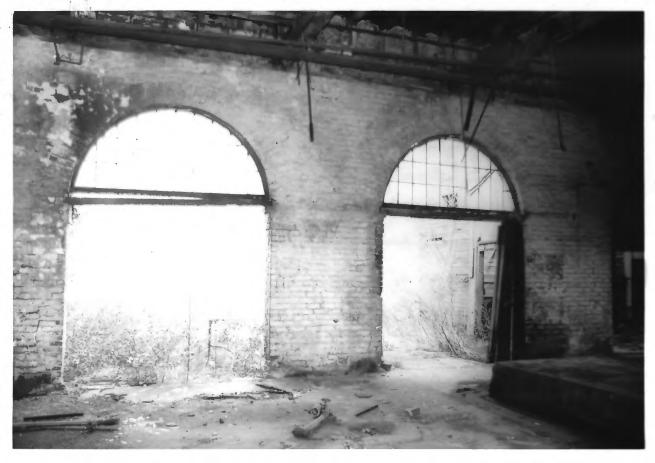

NPS Number 70 - 3 - 10 - 0002

#PS Number 70-3-10.000 2 itle: Central of 2000. ( lathan County, Second floor of Louis windows

70-3-10-0002 NPS Number Title: (entral of the Loc. Chatham County X Fust floor of an brake stop slowing truses and beams