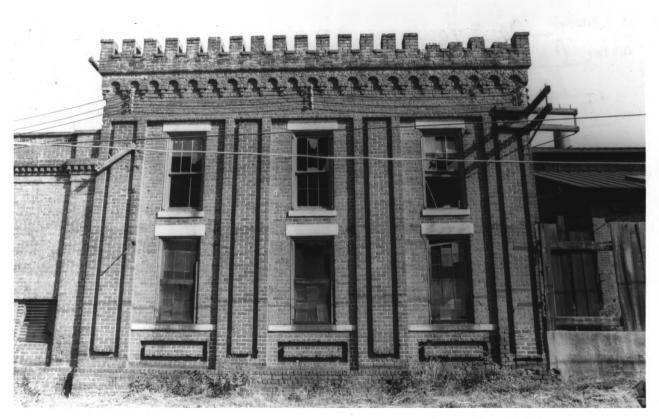

STATE UNITED STATES DEPARTMENT OF THE INTERIOR NATIONAL PARK SERVICE COUNTY NATIONAL REGISTER OF HISTORIC PLACES PROPERTY PHOTOGRAPH FORM FOR NPS USE ONLY ENTRY NUMBER DATE (Type all entries - attach to or enclose with photograph) S . NAME 0 COMMON: Air brake Shop\_\_ AND/OR HISTORIC: Pattern Shop 2. LOCATION STREET AND NUMBER: Central of Georgia Railway Company Shop property between Jones Street and Louisville Road CITY OR TOWN: 2 Savannah STATE: COUNTY: CODE CODE Georgia Chatham 3. PHOTO REFERENCE Chatham County-Savannah Metropolitan Planning Commission November, 1969 DATE OF PHOTO: Li. NEGATIVE FILED AT: Chatham County-Savannah Metropolitan Planning Commission ш 4. IDENTIFICATION DESCRIBE VIEW DIRECTION, ETC. Second floor of air brake shop showing windows, dust work, and diagonal floor boards. The view is facing westward.