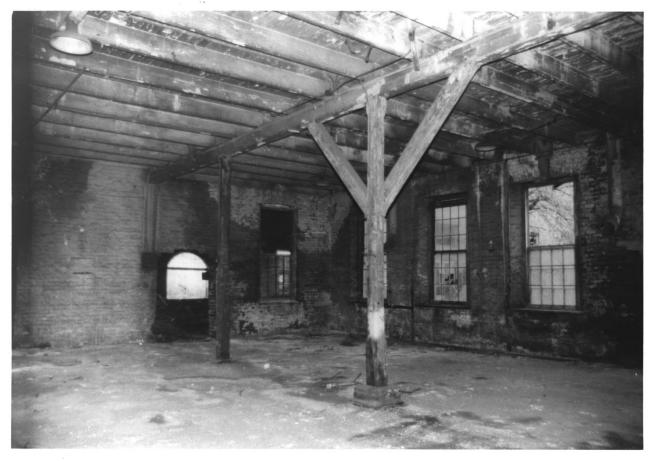

NPS Number 70 - 3 - 10 - 0002

#PS Number 70-3-10.000 2 itle: Central of 2000. ( lathan County, Second floor of Louis windows

70-3-10-0002 NPS Number Title: (entral of the Loc. Chatham County X Fust floor of an brake stop slowing truses and beams