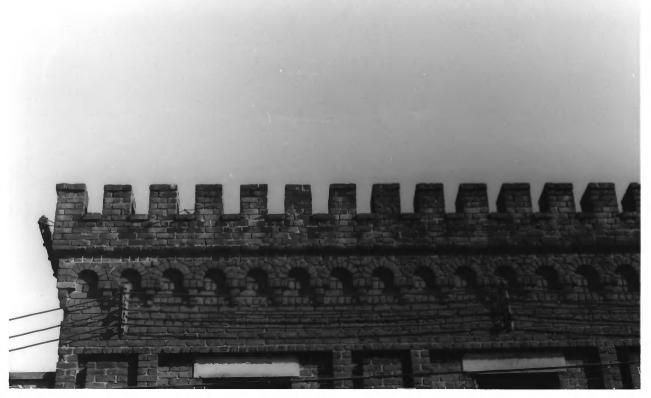

NPS Number Title: Central of Heorgia Loc. Chatham Courty, Ha. Outside men of boiler room with its crenellated soof and accessory boiler som bulding.

NPS Number hatham Courty, crenellated roof

70-3-10-0002 NPS Number

70-3-10-0002 NPS Number

| NATIONAL REGISTER OF HISTORIC PLACES  PROPERTY PHOTOGRAPH FORM  (Type all entries - attach to or enclose with photograph) |                            |                        | Georgia COUNTY Chatham FOR NPS USE ONLY |  |
|---------------------------------------------------------------------------------------------------------------------------|----------------------------|------------------------|-----------------------------------------|--|
|                                                                                                                           |                            |                        |                                         |  |
|                                                                                                                           |                            |                        |                                         |  |
|                                                                                                                           |                            | ENTRY NUMBER           | DATE                                    |  |
| NAME                                                                                                                      |                            | - Ve and con-          | 77                                      |  |
| COMMON: Boiler ro                                                                                                         | om                         |                        | -                                       |  |
|                                                                                                                           | ine room                   |                        |                                         |  |
| 2. LOCATION                                                                                                               |                            |                        |                                         |  |
| STREET AND NUMBER: Centr                                                                                                  | al of Georgia Railway Com  | pany Shop property     |                                         |  |
|                                                                                                                           | et and Louisville Road     | run, cusp proposition, |                                         |  |
| CITY OR TOWN:                                                                                                             | st and Hoursville Road     |                        | -                                       |  |
| Savannah                                                                                                                  |                            |                        |                                         |  |
| STATE:                                                                                                                    | CODE COUNTY                |                        | COD                                     |  |
| Georgia                                                                                                                   | 10                         | Chatham                | 051                                     |  |
| 3. PHOTO REFERENCE                                                                                                        | 1 1 1                      | Gnatham                | 1 331                                   |  |
| PHOTO CREDIT: Chatham                                                                                                     | County-Savannah Metropol   | itan Planning Commi    | ecion                                   |  |
| DATE OF PHOTO: Novemb                                                                                                     | ber, 1969                  | real Framming Commit   | SSTUIL                                  |  |
| NEGATIVE FILED AT:                                                                                                        |                            | ,                      |                                         |  |
| Chatham County-Sa                                                                                                         | vannah Metropolitan Plann  | ing Commission         |                                         |  |
| 4. IDENTIFICATION                                                                                                         |                            | <u> </u>               |                                         |  |
| DESCRIBE VIEW DIRECTION.                                                                                                  | ETC.                       |                        |                                         |  |
| Outside view of boil northward.                                                                                           | er room with crenellated r | oof. The view is faci  | ng                                      |  |

NPS Number entral men of co

NPS Number 70-3-/0-0003

|              | UNITED STATES DEPARTMENT OF THE INTERIOR NATIONAL PARK SERVICE         | STATE                                    |                   |  |  |
|--------------|------------------------------------------------------------------------|------------------------------------------|-------------------|--|--|
|              | NATIONAL REGISTER OF HISTORIC PLACES                                   | COUNTY                                   |                   |  |  |
|              | PROPERTY PHOTOGRAPH FORM                                               | FOR NPS USE ONLY                         |                   |  |  |
| S            | (Type all entries - attach to or enclose with photograph)              | ENTRY NUMBER                             | DATE              |  |  |
| z j          | NAME                                                                   | <u> </u>                                 | 1                 |  |  |
| 0            | COMMON: Boiler room                                                    |                                          | ***************** |  |  |
|              | AND/OR HISTORIC: Engine room                                           |                                          | 121               |  |  |
| <b>⊢</b> 2.  | LOCATION                                                               |                                          |                   |  |  |
| U            | STREET AND NUMBER: Central of Georgia Railway Company Sh               | op property                              |                   |  |  |
| <b>5</b> .   | between Jones Street and Louisville Road                               |                                          |                   |  |  |
|              | CITY OR TOWN:                                                          |                                          | 4.11              |  |  |
| œ            | Savannah                                                               | F                                        | *                 |  |  |
| H            | STATE: CODE COUNTY:                                                    | ~. · · · · · · · · · · · · · · · · · · · | CODE              |  |  |
| S            | Georgia                                                                | Chatham                                  |                   |  |  |
| <b>z</b> 3.  | PHOTO REFERENCE                                                        |                                          | 1                 |  |  |
| -            | PHOTO CREDIT: Chatham County-Savannah Metropolitan Planning Commission |                                          |                   |  |  |
|              | DATE OF PHOTO: November, 1969                                          | ······································   |                   |  |  |
| m .          | NEGATIVE FILED AT:                                                     | , '                                      |                   |  |  |
| ш            | Chatham County-Savannah Metropolitan Planning Con                      | nmission                                 |                   |  |  |
| S 4          | IDENTIFICATION                                                         |                                          |                   |  |  |
| अन्तिकेटी न् | DESCRIBE VIEW DIRECTION, ETC.                                          |                                          | e i e             |  |  |
|              | Outside view of boiler room with crenellated roof. T                   | he view is facin                         | 1g.               |  |  |
| × - 1        | northward.                                                             |                                          | •                 |  |  |