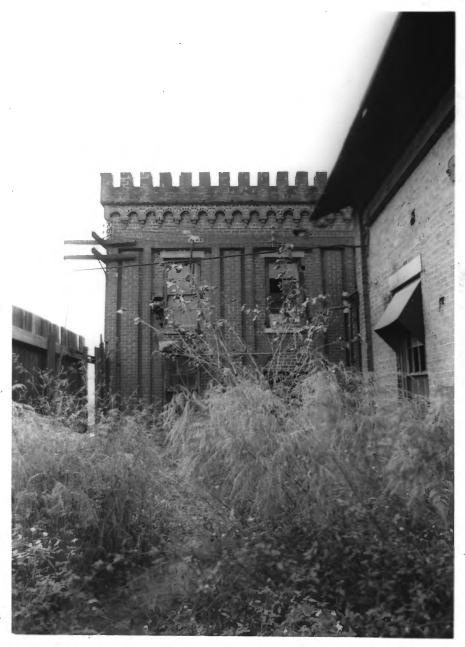

NPS Number Title: Central of Heorgia Loc. Chatham Courty, Ha. Outside men of boiler room with its crenellated soof and accessory boiler som bulding.

NPS Number hatham Courty, crenellated roof

70-3-10-0002 NPS Number

70-3-10-0002 NPS Number

| NATIONAL REGISTER OF HISTORIC PLACES  PROPERTY PHOTOGRAPH FORM  (Type all entries - attach to or enclose with photograph) |                            |                        | Georgia COUNTY Chatham FOR NPS USE ONLY |  |
|---------------------------------------------------------------------------------------------------------------------------|----------------------------|------------------------|-----------------------------------------|--|
|                                                                                                                           |                            |                        |                                         |  |
|                                                                                                                           |                            |                        |                                         |  |
|                                                                                                                           |                            | ENTRY NUMBER           | DATE                                    |  |
| NAME                                                                                                                      |                            | - Ve and con-          | 77                                      |  |
| COMMON: Boiler ro                                                                                                         | om                         |                        | -                                       |  |
|                                                                                                                           | ine room                   |                        |                                         |  |
| 2. LOCATION                                                                                                               |                            |                        |                                         |  |
| STREET AND NUMBER: Centr                                                                                                  | al of Georgia Railway Com  | pany Shop property     |                                         |  |
|                                                                                                                           | et and Louisville Road     | run, cusp proposition, |                                         |  |
| CITY OR TOWN:                                                                                                             | st and Hoursville Road     |                        | -                                       |  |
| Savannah                                                                                                                  |                            |                        |                                         |  |
| STATE:                                                                                                                    | CODE COUNTY                |                        | COD                                     |  |
| Georgia                                                                                                                   | 10                         | Chatham                | 051                                     |  |
| 3. PHOTO REFERENCE                                                                                                        | 1 1 1                      | Gnatham                | 1 331                                   |  |
| PHOTO CREDIT: Chatham                                                                                                     | County-Savannah Metropol   | itan Planning Commi    | ecion                                   |  |
| DATE OF PHOTO: Novemb                                                                                                     | ber, 1969                  | real Framming Commit   | SSTUIL                                  |  |
| NEGATIVE FILED AT:                                                                                                        |                            | ,                      |                                         |  |
| Chatham County-Sa                                                                                                         | vannah Metropolitan Plann  | ing Commission         |                                         |  |
| 4. IDENTIFICATION                                                                                                         |                            | <u> </u>               |                                         |  |
| DESCRIBE VIEW DIRECTION.                                                                                                  | ETC.                       |                        |                                         |  |
| Outside view of boil northward.                                                                                           | er room with crenellated r | oof. The view is faci  | ng                                      |  |

NPS Number entral men of co

NPS Number 70-3-/0-0003

|              | UNITED STATES DEPARTMENT OF THE INTERIOR NATIONAL PARK SERVICE         | STATE                                    |                   |  |  |
|--------------|------------------------------------------------------------------------|------------------------------------------|-------------------|--|--|
|              | NATIONAL REGISTER OF HISTORIC PLACES                                   | COUNTY                                   |                   |  |  |
|              | PROPERTY PHOTOGRAPH FORM                                               | FOR NPS USE ONLY                         |                   |  |  |
| S            | (Type all entries - attach to or enclose with photograph)              | ENTRY NUMBER                             | DATE              |  |  |
| z j          | NAME                                                                   | <u> </u>                                 | 1                 |  |  |
| 0            | COMMON: Boiler room                                                    |                                          | ***************** |  |  |
|              | AND/OR HISTORIC: Engine room                                           |                                          | 121               |  |  |
| <b>⊢</b> 2.  | LOCATION                                                               |                                          |                   |  |  |
| U            | STREET AND NUMBER: Central of Georgia Railway Company Sh               | op property                              |                   |  |  |
| <b>5</b> .   | between Jones Street and Louisville Road                               |                                          |                   |  |  |
|              | CITY OR TOWN:                                                          |                                          | 4.11              |  |  |
| œ            | Savannah                                                               | F                                        | *                 |  |  |
| H            | STATE: CODE COUNTY:                                                    | ~. · · · · · · · · · · · · · · · · · · · | CODE              |  |  |
| S            | Georgia                                                                | Chatham                                  |                   |  |  |
| <b>z</b> 3.  | PHOTO REFERENCE                                                        |                                          | 1                 |  |  |
| -            | PHOTO CREDIT: Chatham County-Savannah Metropolitan Planning Commission |                                          |                   |  |  |
|              | DATE OF PHOTO: November, 1969                                          | ······································   |                   |  |  |
| m .          | NEGATIVE FILED AT:                                                     | , '                                      |                   |  |  |
| ш            | Chatham County-Savannah Metropolitan Planning Con                      | nmission                                 |                   |  |  |
| S 4          | IDENTIFICATION                                                         |                                          |                   |  |  |
| अन्तिकेटी न् | DESCRIBE VIEW DIRECTION, ETC.                                          |                                          | e i e             |  |  |
|              | Outside view of boiler room with crenellated roof. T                   | he view is facin                         | 1g.               |  |  |
| × - 1        | northward.                                                             |                                          | •                 |  |  |