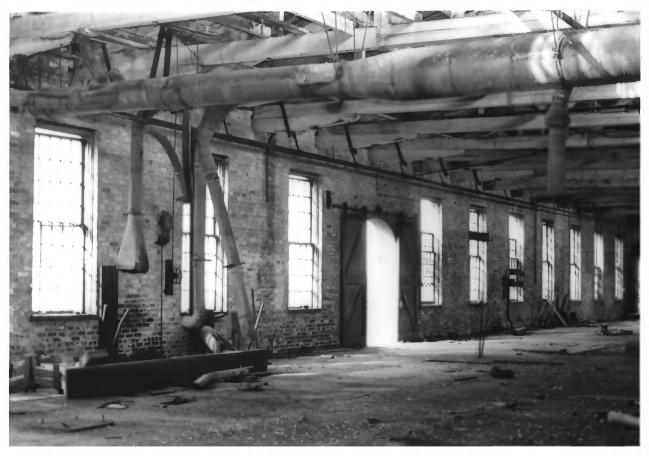

STATE UNITED STATES DEPARTMENT OF THE INTERIOR NATIONAL PARK SERVICE COUNTY NATIONAL REGISTER OF HISTORIC PLACES PROPERTY PHOTOGRAPH FORM FOR NPS USE ONLY ENTRY NUMBER DATE (Type all entries - attach to or enclose with photograph) S . NAME 0 COMMON: Air brake Shop\_\_ AND/OR HISTORIC: Pattern Shop 2. LOCATION STREET AND NUMBER: Central of Georgia Railway Company Shop property between Jones Street and Louisville Road CITY OR TOWN: 2 Savannah STATE: COUNTY: CODE CODE Georgia Chatham 3. PHOTO REFERENCE Chatham County-Savannah Metropolitan Planning Commission November, 1969 DATE OF PHOTO: Li. NEGATIVE FILED AT: Chatham County-Savannah Metropolitan Planning Commission ш 4. IDENTIFICATION DESCRIBE VIEW DIRECTION, ETC. Second floor of air brake shop showing windows, dust work, and diagonal floor boards. The view is facing westward.