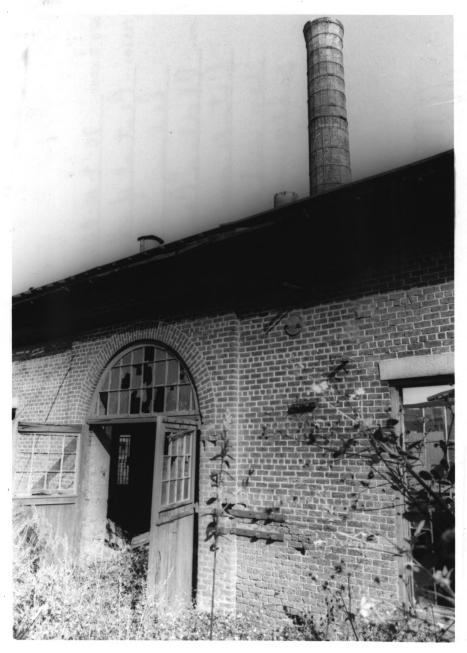

NPS Number Title: Central of Heorgia Loc. Chatham Courty, Ha. Outside men of boiler room with its crenellated soof and accessory boiler som bulding.

NPS Number hatham Courty, crenellated roof

70-3-10-0002 NPS Number

NPS Number entral men of co

NPS Number 70-3-/0-0003

|              | UNITED STATES DEPARTMENT OF THE INTERIOR NATIONAL PARK SERVICE         | STATE                                    |                   |  |  |
|--------------|------------------------------------------------------------------------|------------------------------------------|-------------------|--|--|
|              | NATIONAL REGISTER OF HISTORIC PLACES                                   | COUNTY                                   |                   |  |  |
|              | PROPERTY PHOTOGRAPH FORM                                               | FOR NPS USE ONLY                         |                   |  |  |
| S            | (Type all entries - attach to or enclose with photograph)              | ENTRY NUMBER                             | DATE              |  |  |
| z j          | NAME                                                                   | <u> </u>                                 | 1                 |  |  |
| 0            | COMMON: Boiler room                                                    |                                          | ***************** |  |  |
|              | AND/OR HISTORIC: Engine room                                           |                                          | 121               |  |  |
| <b>⊢</b> 2.  | LOCATION                                                               |                                          |                   |  |  |
| U            | STREET AND NUMBER: Central of Georgia Railway Company Sh               | op property                              |                   |  |  |
| <b>5</b> .   | between Jones Street and Louisville Road                               |                                          |                   |  |  |
|              | CITY OR TOWN:                                                          |                                          | 4.11              |  |  |
| œ            | Savannah                                                               | F                                        | *                 |  |  |
| H            | STATE: CODE COUNTY:                                                    | ~. · · · · · · · · · · · · · · · · · · · | CODE              |  |  |
| S            | Georgia                                                                | Chatham                                  |                   |  |  |
| <b>z</b> 3.  | PHOTO REFERENCE                                                        |                                          | 1                 |  |  |
| -            | PHOTO CREDIT: Chatham County-Savannah Metropolitan Planning Commission |                                          |                   |  |  |
|              | DATE OF PHOTO: November, 1969                                          | ······································   |                   |  |  |
| m .          | NEGATIVE FILED AT:                                                     | , '                                      |                   |  |  |
| ш            | Chatham County-Savannah Metropolitan Planning Con                      | nmission                                 |                   |  |  |
| S 4          | IDENTIFICATION                                                         |                                          |                   |  |  |
| अन्तिकेटी न् | DESCRIBE VIEW DIRECTION, ETC.                                          |                                          | e i e             |  |  |
|              | Outside view of boiler room with crenellated roof. T                   | he view is facin                         | 1g.               |  |  |
| × - 1        | northward.                                                             |                                          | •                 |  |  |