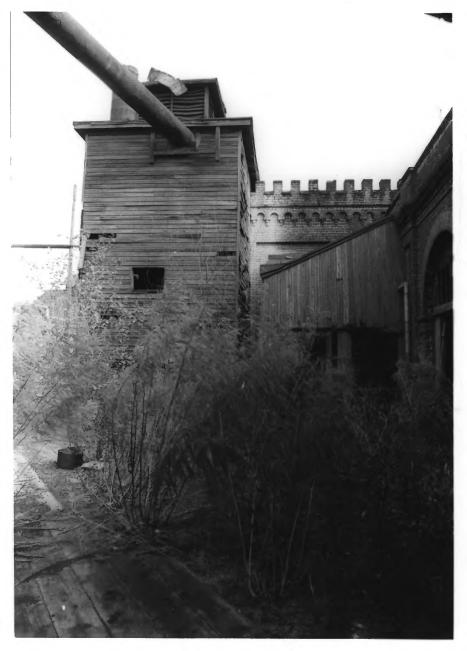

NPS Number Title: Central of Heorgia Loc. Chatham Courty, Ha. Outside men of boiler room with its crenellated soof and accessory boiler som bulding.

NPS Number hatham Courty, crenellated roof

70-3-10-0002 NPS Number

NPS Number entral men of co

NPS Number 70-3-/0-0003

|              | UNITED STATES DEPARTMENT OF THE INTERIOR NATIONAL PARK SERVICE         | STATE                                    |                   |  |  |
|--------------|------------------------------------------------------------------------|------------------------------------------|-------------------|--|--|
|              | NATIONAL REGISTER OF HISTORIC PLACES                                   | COUNTY                                   |                   |  |  |
|              | PROPERTY PHOTOGRAPH FORM                                               | FOR NPS USE ONLY                         |                   |  |  |
| S            | (Type all entries - attach to or enclose with photograph)              | ENTRY NUMBER                             | DATE              |  |  |
| z j          | NAME                                                                   | <u> </u>                                 | 1                 |  |  |
| 0            | COMMON: Boiler room                                                    |                                          | ***************** |  |  |
|              | AND/OR HISTORIC: Engine room                                           |                                          | 121               |  |  |
| <b>⊢</b> 2.  | LOCATION                                                               |                                          |                   |  |  |
| U            | STREET AND NUMBER: Central of Georgia Railway Company Sh               | op property                              |                   |  |  |
| <b>5</b> .   | between Jones Street and Louisville Road                               |                                          |                   |  |  |
|              | CITY OR TOWN:                                                          |                                          | 4.11              |  |  |
| œ            | Savannah                                                               | F                                        | *                 |  |  |
| H            | STATE: CODE COUNTY:                                                    | ~. · · · · · · · · · · · · · · · · · · · | CODE              |  |  |
| S            | Georgia                                                                | Chatham                                  |                   |  |  |
| <b>z</b> 3.  | PHOTO REFERENCE                                                        |                                          | 1                 |  |  |
| -            | PHOTO CREDIT: Chatham County-Savannah Metropolitan Planning Commission |                                          |                   |  |  |
|              | DATE OF PHOTO: November, 1969                                          | ······································   |                   |  |  |
| m .          | NEGATIVE FILED AT:                                                     | , '                                      |                   |  |  |
| ш            | Chatham County-Savannah Metropolitan Planning Con                      | nmission                                 |                   |  |  |
| S 4          | IDENTIFICATION                                                         |                                          |                   |  |  |
| अन्तिकेटी न् | DESCRIBE VIEW DIRECTION, ETC.                                          |                                          | e i e             |  |  |
|              | Outside view of boiler room with crenellated roof. T                   | he view is facin                         | 1g.               |  |  |
| × - 1        | northward.                                                             |                                          | •                 |  |  |