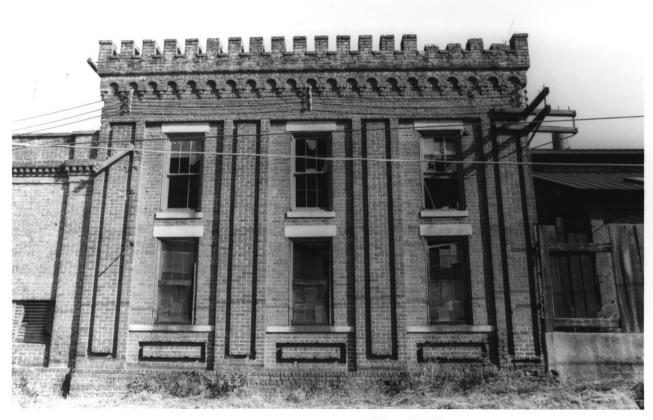

NPS Number Title: Central of Heorgia Loc. Chatham Courty, Ha. Outside men of boiler room with its crenellated soof and accessory boiler som bulding.

NPS Number hatham Courty, crenellated roof

70-3-10-0002 NPS Number

NPS Number entral men of co

NPS Number 70-3-/0-0003

|              | UNITED STATES DEPARTMENT OF THE INTERIOR NATIONAL PARK SERVICE         | STATE                                    |                   |  |  |
|--------------|------------------------------------------------------------------------|------------------------------------------|-------------------|--|--|
|              | NATIONAL REGISTER OF HISTORIC PLACES                                   | COUNTY                                   |                   |  |  |
|              | PROPERTY PHOTOGRAPH FORM                                               | FOR NPS USE ONLY                         |                   |  |  |
| S            | (Type all entries - attach to or enclose with photograph)              | ENTRY NUMBER                             | DATE              |  |  |
| z j          | NAME                                                                   | <u> </u>                                 | 1                 |  |  |
| 0            | COMMON: Boiler room                                                    |                                          | ***************** |  |  |
|              | AND/OR HISTORIC: Engine room                                           |                                          | 121               |  |  |
| <b>⊢</b> 2.  | LOCATION                                                               |                                          |                   |  |  |
| U            | STREET AND NUMBER: Central of Georgia Railway Company Sh               | op property                              |                   |  |  |
| <b>5</b> .   | between Jones Street and Louisville Road                               |                                          |                   |  |  |
|              | CITY OR TOWN:                                                          |                                          | 4.11              |  |  |
| œ            | Savannah                                                               | F                                        | *                 |  |  |
| H            | STATE: CODE COUNTY:                                                    | ~. · · · · · · · · · · · · · · · · · · · | CODE              |  |  |
| S            | Georgia                                                                | Chatham                                  |                   |  |  |
| <b>z</b> 3.  | PHOTO REFERENCE                                                        |                                          | 1                 |  |  |
| -            | PHOTO CREDIT: Chatham County-Savannah Metropolitan Planning Commission |                                          |                   |  |  |
|              | DATE OF PHOTO: November, 1969                                          | ······································   |                   |  |  |
| m .          | NEGATIVE FILED AT:                                                     | , '                                      |                   |  |  |
| ш            | Chatham County-Savannah Metropolitan Planning Con                      | nmission                                 |                   |  |  |
| S 4          | IDENTIFICATION                                                         |                                          |                   |  |  |
| अन्तिकेटी न् | DESCRIBE VIEW DIRECTION, ETC.                                          |                                          | e i e             |  |  |
|              | Outside view of boiler room with crenellated roof. T                   | he view is facin                         | 1g.               |  |  |
| × - 1        | northward.                                                             |                                          | •                 |  |  |