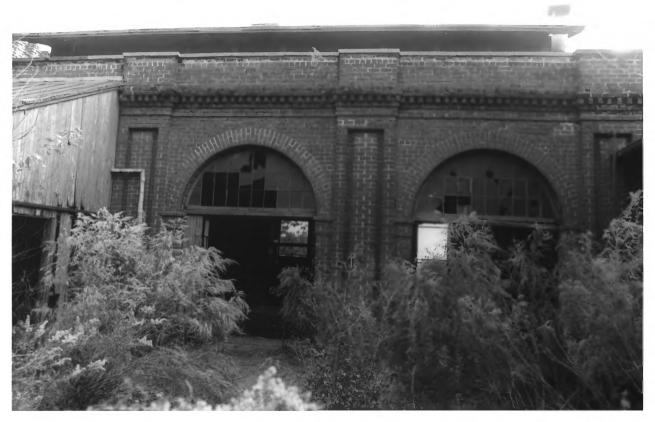

NPS Number

NPS Number 70 - 3-/0 - 0002 Title: Central of Alargea Loc. Chatham County, Ha Outside meio of the machine shop with abutter blacksmith and are brake spops

70-3-10-1002 NPS Number Title: Central of Georgia Loc. Chathan County, Na. Outside was af machine shop Showing one of the entrances, windows, and lantern in the roof line