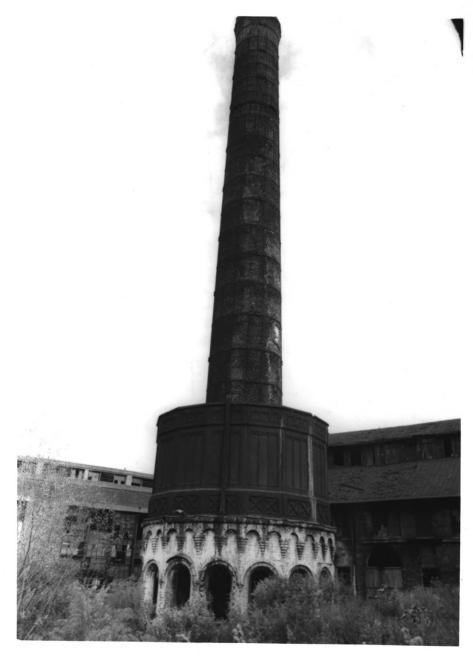

NPS Number 70-3-10-0003 Title: Central H & an County & toude new of smokestack in

70-3-16-0002 NPS Number

#PS Number 70-3-10-0002

NPS Number 70-3-10-0002 Title: Central of Georgia Loc. Chatham County, Ha Inside men af planing mill showing dust work

|          | UNITED STATES DEPARTMENT OF THE INTERIOR NATIONAL PARK SERVICE  NATIONAL REGISTER OF HISTORIC PLACES  PROPERTY PHOTOGRAPH FORM |         |             | COUNTY           |      |
|----------|--------------------------------------------------------------------------------------------------------------------------------|---------|-------------|------------------|------|
|          |                                                                                                                                |         |             |                  |      |
|          |                                                                                                                                |         |             | FOR NPS USE ONLY |      |
| 2        | (Type all entries - attach to or enclose w                                                                                     | ith pho | tograph) 14 | ENTRY NUMBER     | DATE |
| Z        | NAME                                                                                                                           |         |             |                  | 1 '  |
| )        | COMMON: Smokestack and tank with                                                                                               | n priv  | ries        |                  |      |
|          | AND/OR HISTORIC:                                                                                                               |         |             |                  |      |
| 2.       |                                                                                                                                |         |             |                  | 2    |
| )        | STREET AND NUMBER: Central of Georgia Railway Company Shop property                                                            |         |             |                  |      |
| )        | _between Jones Street and Louisville Road                                                                                      |         |             |                  |      |
|          | Savannah                                                                                                                       | -       | ,           | .*               | ;    |
|          | STATE:                                                                                                                         | CODE    | COUNTY:     |                  | CODE |
|          | Georgia                                                                                                                        |         | Chatha      | m                |      |
| 3.       | PHOTO REFERENCE                                                                                                                |         |             |                  |      |
|          | PHOTO CREDIT: Louis Schwartz                                                                                                   |         |             |                  |      |
|          | DATE OF PHOTO: Spring, 1965                                                                                                    |         |             |                  |      |
|          | NEGATIVE FILED AT: Chatham County-Savannah Metropolitan Planning Commission                                                    |         |             |                  |      |
| 4        | IDENTIFICATION                                                                                                                 |         | <u> </u>    |                  |      |
| Barrie . | DESCRIBE VIEW DIRECTION, ETC.                                                                                                  |         |             |                  |      |
|          |                                                                                                                                |         |             | •                |      |
|          | Deterior of an almost 1 to 1                                                                                                   |         | ·           |                  |      |
|          | Detailed view of smokestack, tank                                                                                              | and p   | rivies.     | •                |      |
|          | The view is facing westward.                                                                                                   |         |             |                  |      |