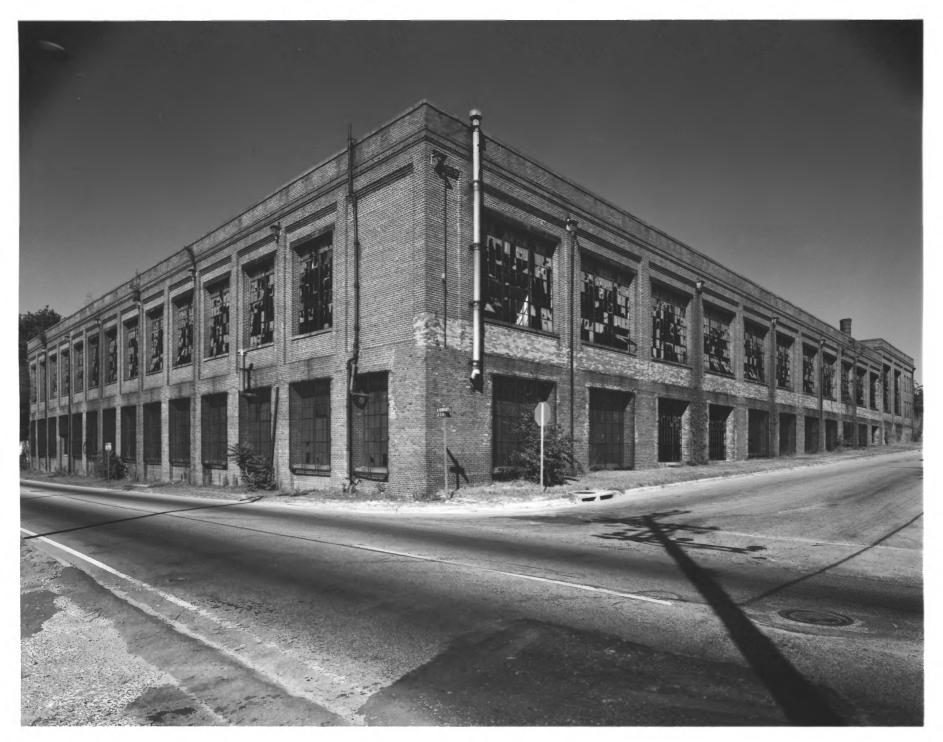

NPS Number 70 - 3 - 10 - 0002

#PS Number 70-3-10.000 2 itle: Central of 2000. ( lathan County, Second floor of Louis windows

70-3-10-0002 NPS Number Title: (entral of the Loc. Chatham County X Fust floor of an brake stop slowing truses and beams