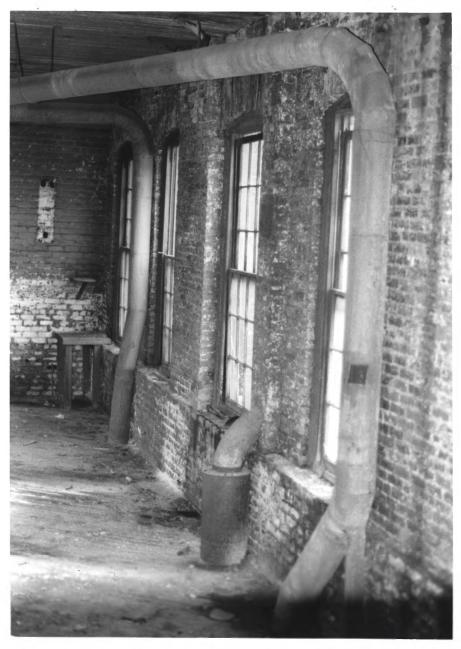

NPS Number 70-3-10-0009 Title: Certial of Leongen Loc. Chathan County, Ha First floor of machine shop Showing doors wendows and ceiling beams

7 3 Number 70-3-/0-0005 Title: Central H Heorgia ioc. Chatlan County, Ma. Laterer view of blacksmith Shop showing Ceiling beams