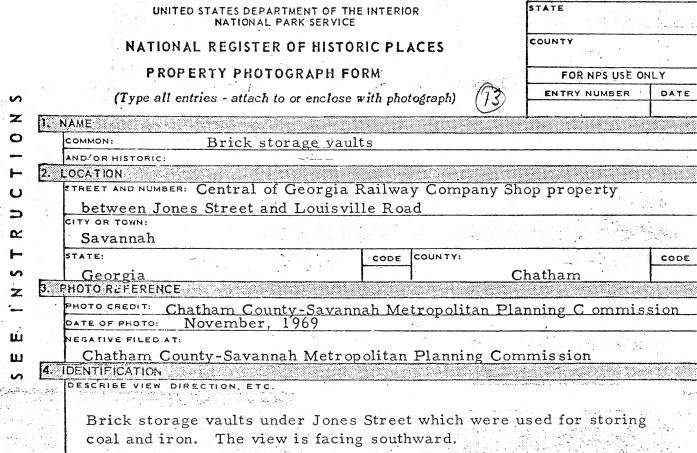

NPS Number 70 - 3 - 10 - 0002

#PS Number 70-3-10.000 2 itle: Central of 2000. ( lathan County, Second floor of Louis windows

70-3-10-0002 NPS Number Title: (entral of the Loc. Chatham County X Fust floor of an brake stop slowing truses and beams