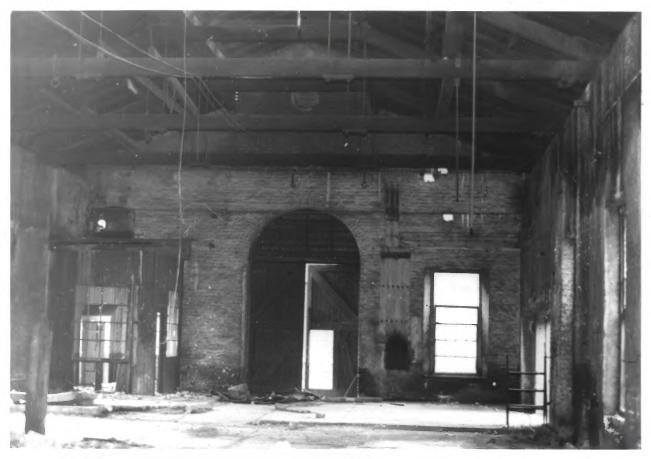

STATE UNITED STATES DEPARTMENT OF THE INTERIOR NATIONAL PARK SERVICE COUNTY NATIONAL REGISTER OF HISTORIC PLACES PROPERTY PHOTOGRAPH FORM FOR NPS USE ONLY ENTRY NUMBER DATE (Type all entries - attach to or enclose with photograph) S . NAME 0 COMMON: Air brake Shop\_\_ AND/OR HISTORIC: Pattern Shop 2. LOCATION STREET AND NUMBER: Central of Georgia Railway Company Shop property between Jones Street and Louisville Road CITY OR TOWN: 2 Savannah STATE: COUNTY: CODE CODE Georgia Chatham 3. PHOTO REFERENCE Chatham County-Savannah Metropolitan Planning Commission November, 1969 DATE OF PHOTO: Li. NEGATIVE FILED AT: Chatham County-Savannah Metropolitan Planning Commission ш 4. IDENTIFICATION DESCRIBE VIEW DIRECTION, ETC. Second floor of air brake shop showing windows, dust work, and diagonal floor boards. The view is facing westward.