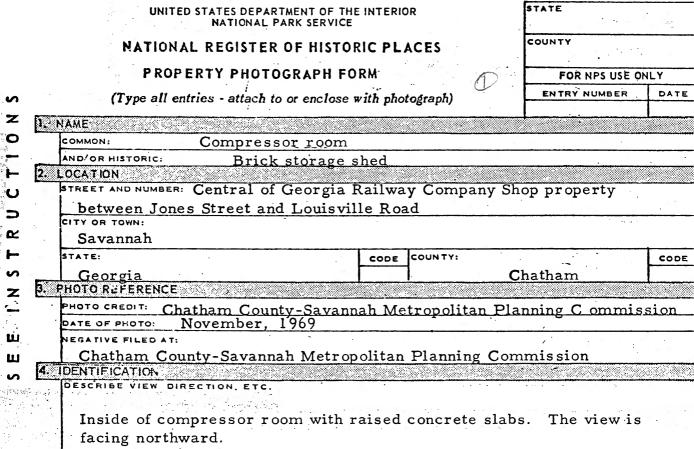

STATE UNITED STATES DEPARTMENT OF THE INTERIOR NATIONAL PARK SERVICE COUNTY NATIONAL REGISTER OF HISTORIC PLACES PROPERTY PHOTOGRAPH FORM FOR NPS USE ONLY ENTRY NUMBER DATE (Type all entries - attach to or enclose with photograph) S . NAME 0 COMMON: Air brake Shop\_\_ AND/OR HISTORIC: Pattern Shop 2. LOCATION STREET AND NUMBER: Central of Georgia Railway Company Shop property between Jones Street and Louisville Road CITY OR TOWN: 2 Savannah STATE: COUNTY: CODE CODE Georgia Chatham 3. PHOTO REFERENCE Chatham County-Savannah Metropolitan Planning Commission November, 1969 DATE OF PHOTO: Li. NEGATIVE FILED AT: Chatham County-Savannah Metropolitan Planning Commission ш 4. IDENTIFICATION DESCRIBE VIEW DIRECTION, ETC. Second floor of air brake shop showing windows, dust work, and diagonal floor boards. The view is facing westward.