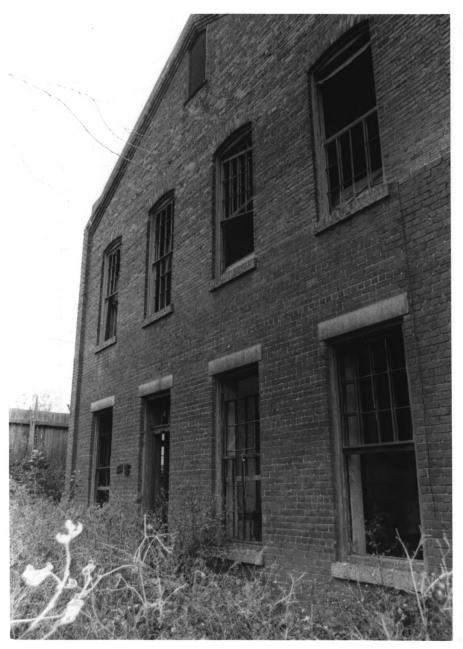

STATE UNITED STATES DEPARTMENT OF THE INTERIOR NATIONAL PARK SERVICE COUNTY NATIONAL REGISTER OF HISTORIC PLACES PROPERTY PHOTOGRAPH FORM FOR NPS USE ONLY ENTRY NUMBER DATE (Type all entries - attach to or enclose with photograph) S . NAME 0 COMMON: Air brake Shop\_\_ AND/OR HISTORIC: Pattern Shop 2. LOCATION STREET AND NUMBER: Central of Georgia Railway Company Shop property between Jones Street and Louisville Road CITY OR TOWN: 2 Savannah STATE: COUNTY: CODE CODE Georgia Chatham 3. PHOTO REFERENCE Chatham County-Savannah Metropolitan Planning Commission November, 1969 DATE OF PHOTO: Li. NEGATIVE FILED AT: Chatham County-Savannah Metropolitan Planning Commission ш 4. IDENTIFICATION DESCRIBE VIEW DIRECTION, ETC. Second floor of air brake shop showing windows, dust work, and diagonal floor boards. The view is facing westward.