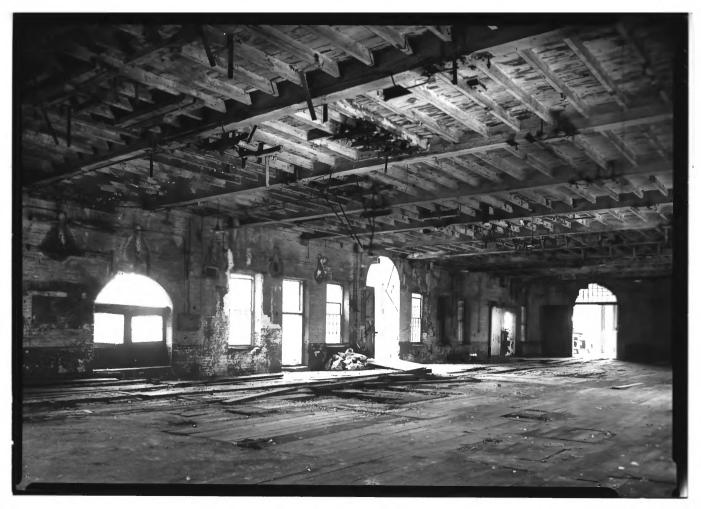

NPS Number 70 - 3 - 10 - 0002

#PS Number 70-3-10.000 2 itle: Central of 2000. ( lathan County, Second floor of Louis windows

70-3-10-0002 NPS Number Title: (entral of the Loc. Chatham County X Fust floor of an brake stop slowing truses and beams