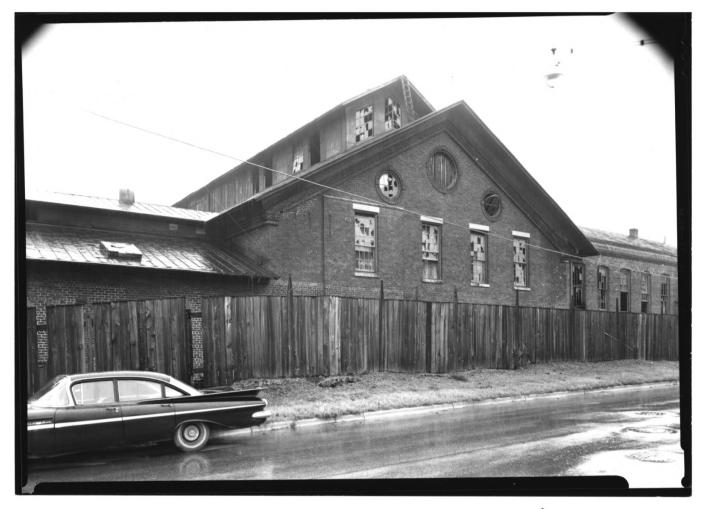

NPS Number Title: Central of Heorgia Loc. Chatham Courty, Ha. Outside men of boiler room with its crenellated soof and accessory boiler som bulding.

NPS Number hatham Courty, crenellated roof

70-3-10-0002 NPS Number

NPS Number

NPS Number 70 - 3-/0 - 0002 Title: Central of Alargea Loc. Chatham County, Ha Outside meio of the machine shop with abutter blacksmith and are brake spops

70-3-10-1002 NPS Number Title: Central of Georgia Loc. Chathan County, Na. Outside was af machine shop Showing one of the entrances, windows, and lantern in the roof line

70-3-10-0002 NPS Number

| NATIONAL REGISTER OF HISTORIC PLACES  PROPERTY PHOTOGRAPH FORM  (Type all entries - attach to or enclose with photograph) |                            |                        | Georgia COUNTY Chatham FOR NPS USE ONLY |  |
|---------------------------------------------------------------------------------------------------------------------------|----------------------------|------------------------|-----------------------------------------|--|
|                                                                                                                           |                            |                        |                                         |  |
|                                                                                                                           |                            |                        |                                         |  |
|                                                                                                                           |                            | ENTRY NUMBER           | DATE                                    |  |
| NAME                                                                                                                      |                            | - Ve and con-          | 77                                      |  |
| COMMON: Boiler ro                                                                                                         | om                         |                        | -                                       |  |
|                                                                                                                           | ine room                   |                        |                                         |  |
| 2. LOCATION                                                                                                               |                            |                        |                                         |  |
| STREET AND NUMBER: Centr                                                                                                  | al of Georgia Railway Com  | pany Shop property     |                                         |  |
|                                                                                                                           | et and Louisville Road     | run, cusp proposition, |                                         |  |
| CITY OR TOWN:                                                                                                             | st and Hoursville Road     |                        | -                                       |  |
| Savannah                                                                                                                  |                            |                        |                                         |  |
| STATE:                                                                                                                    | CODE COUNTY                |                        | COD                                     |  |
| Georgia                                                                                                                   | 10                         | Chatham                | 051                                     |  |
| 3. PHOTO REFERENCE                                                                                                        | 1 1 1                      | Gnatham                | 1 331                                   |  |
| PHOTO CREDIT: Chatham                                                                                                     | County-Savannah Metropol   | itan Planning Commi    | ecion                                   |  |
| DATE OF PHOTO: Novemb                                                                                                     | ber, 1969                  | real Framming Commit   | SSTUIL                                  |  |
| NEGATIVE FILED AT:                                                                                                        |                            | ,                      |                                         |  |
| Chatham County-Sa                                                                                                         | vannah Metropolitan Plann  | ing Commission         |                                         |  |
| 4. IDENTIFICATION                                                                                                         |                            | <u> </u>               |                                         |  |
| DESCRIBE VIEW DIRECTION.                                                                                                  | ETC.                       |                        |                                         |  |
| Outside view of boil northward.                                                                                           | er room with crenellated r | oof. The view is faci  | ng                                      |  |

NPS Number entral men of co

NPS Number 70-3-/0-0003

|              | UNITED STATES DEPARTMENT OF THE INTERIOR NATIONAL PARK SERVICE         | STATE                                    |                   |  |  |
|--------------|------------------------------------------------------------------------|------------------------------------------|-------------------|--|--|
|              | NATIONAL REGISTER OF HISTORIC PLACES                                   | COUNTY                                   |                   |  |  |
|              | PROPERTY PHOTOGRAPH FORM                                               | FOR NPS USE ONLY                         |                   |  |  |
| S            | (Type all entries - attach to or enclose with photograph)              | ENTRY NUMBER                             | DATE              |  |  |
| z j          | NAME                                                                   | <u> </u>                                 | 1                 |  |  |
| 0            | COMMON: Boiler room                                                    |                                          | ***************** |  |  |
|              | AND/OR HISTORIC: Engine room                                           |                                          | 121               |  |  |
| <b>⊢</b> 2.  | LOCATION                                                               |                                          |                   |  |  |
| U            | STREET AND NUMBER: Central of Georgia Railway Company Sh               | op property                              |                   |  |  |
| <b>5</b> .   | between Jones Street and Louisville Road                               |                                          |                   |  |  |
|              | CITY OR TOWN:                                                          |                                          | 4.11              |  |  |
| œ            | Savannah                                                               | F                                        | *                 |  |  |
| H            | STATE: CODE COUNTY:                                                    | ~. · · · · · · · · · · · · · · · · · · · | CODE              |  |  |
| S            | Georgia                                                                | Chatham                                  |                   |  |  |
| <b>z</b> 3.  | PHOTO REFERENCE                                                        |                                          | 1                 |  |  |
| -            | PHOTO CREDIT: Chatham County-Savannah Metropolitan Planning Commission |                                          |                   |  |  |
|              | DATE OF PHOTO: November, 1969                                          | ······································   |                   |  |  |
| m .          | NEGATIVE FILED AT:                                                     | , '                                      |                   |  |  |
| ш            | Chatham County-Savannah Metropolitan Planning Con                      | nmission                                 |                   |  |  |
| S 4          | IDENTIFICATION                                                         |                                          |                   |  |  |
| अन्तिकेटी न् | DESCRIBE VIEW DIRECTION, ETC.                                          |                                          | e i e             |  |  |
|              | Outside view of boiler room with crenellated roof. T                   | he view is facin                         | 1g.               |  |  |
| × - 1        | northward.                                                             |                                          | •                 |  |  |