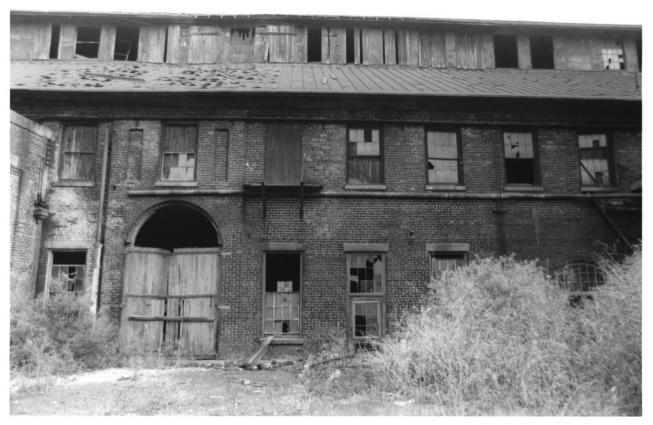

NPS Number

NPS Number 70 - 3-/0 - 0002 Title: Central of Alargea Loc. Chatham County, Ha Outside meio of the machine shop with abutter blacksmith and are brake spops

70-3-10-1002 NPS Number Title: Central of Georgia Loc. Chathan County, Na. Outside was af machine shop Showing one of the entrances, windows, and lantern in the roof line