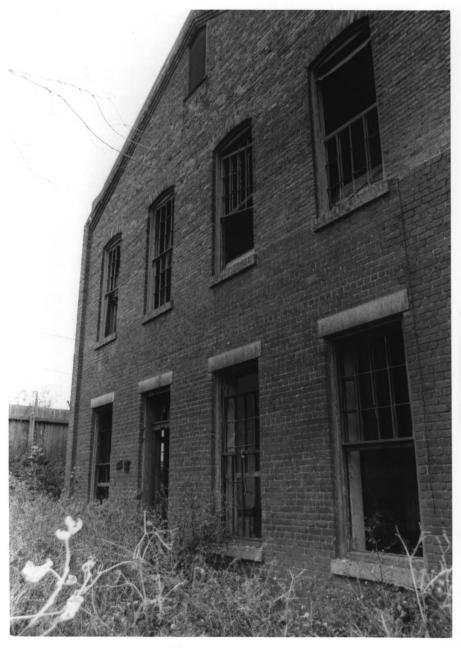

NPS Number 70-3-10-0009 Title: Certial of Leongen Loc. Chathan County, Ha First floor of machine shop Showing doors wendows and ceiling beams

7 3 Number 70-3-/0-0005 Title: Central H Heorgia ioc. Chatlan County, Ma. Laterer view of blacksmith Shop showing Ceiling beams