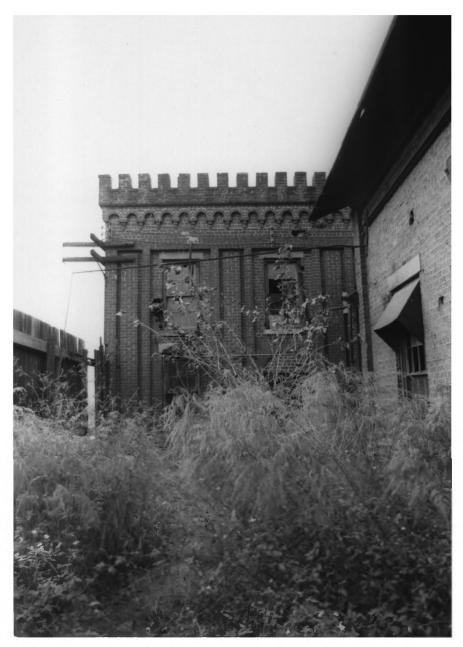

NPS Number Title: Central of Heorgia Loc. Chatham Courty, Ha. Outside men of boiler room with its crenellated soof and accessory boiler som bulding.

NPS Number hatham Courty, crenellated roof

70-3-10-0002 NPS Number

70-3-10-0002 NPS Number

| NATIONAL REGISTER OF HISTORIC PLACES  PROPERTY PHOTOGRAPH FORM  (Type all entries - attach to or enclose with photograph) |                            |                        | Georgia COUNTY Chatham FOR NPS USE ONLY |  |
|---------------------------------------------------------------------------------------------------------------------------|----------------------------|------------------------|-----------------------------------------|--|
|                                                                                                                           |                            |                        |                                         |  |
|                                                                                                                           |                            |                        |                                         |  |
|                                                                                                                           |                            | ENTRY NUMBER           | DATE                                    |  |
| NAME                                                                                                                      |                            | - Ve and con-          | 77                                      |  |
| COMMON: Boiler ro                                                                                                         | om                         |                        | -                                       |  |
|                                                                                                                           | ine room                   |                        |                                         |  |
| 2. LOCATION                                                                                                               |                            |                        |                                         |  |
| STREET AND NUMBER: Centr                                                                                                  | al of Georgia Railway Com  | pany Shop property     |                                         |  |
|                                                                                                                           | et and Louisville Road     | run, cusp proposition, |                                         |  |
| CITY OR TOWN:                                                                                                             | st and Hoursville Road     |                        | -                                       |  |
| Savannah                                                                                                                  |                            |                        |                                         |  |
| STATE:                                                                                                                    | CODE COUNTY                |                        | COD                                     |  |
| Georgia                                                                                                                   | 10                         | Chatham                | 051                                     |  |
| 3. PHOTO REFERENCE                                                                                                        | 1 1 1                      | Gnatham                | 1 331                                   |  |
| PHOTO CREDIT: Chatham                                                                                                     | County-Savannah Metropol   | itan Planning Commi    | ecion                                   |  |
| DATE OF PHOTO: Novemb                                                                                                     | ber, 1969                  | real Framming Commit   | SSTUIL                                  |  |
| NEGATIVE FILED AT:                                                                                                        |                            | ,                      |                                         |  |
| Chatham County-Sa                                                                                                         | vannah Metropolitan Plann  | ing Commission         |                                         |  |
| 4. IDENTIFICATION                                                                                                         |                            | <u> </u>               |                                         |  |
| DESCRIBE VIEW DIRECTION.                                                                                                  | ETC.                       |                        |                                         |  |
| Outside view of boil northward.                                                                                           | er room with crenellated r | oof. The view is faci  | ng                                      |  |