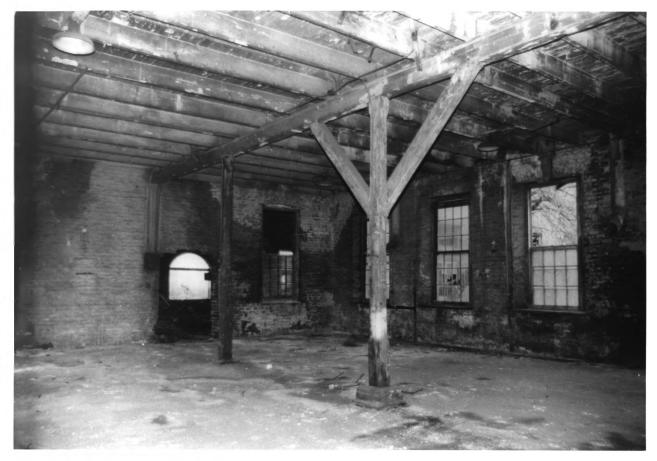

STATE UNITED STATES DEPARTMENT OF THE INTERIOR NATIONAL PARK SERVICE COUNTY NATIONAL REGISTER OF HISTORIC PLACES PROPERTY PHOTOGRAPH FORM FOR NPS USE ONLY ENTRY NUMBER DATE -{Type all entries - attach to or enclose with photograph) 1. NAME COMMON: Compressor room. AND/OR HISTORIC: Brick storage shed 2. LOCATION Central of Georgia Railway Company Shop property U between Jones Street and Louisville Road CITY OR TOWN: Savannah STATE: COUNTY: CODE CODE Georgia Chatham B. PHOTO REFERENCE PHOTO CREDIT: Chatham County-Savannah Metropolitan Planning C ommission November, 1969 DATE OF PHOTO: Li. Chatham County-Savannah Metropolitan Planning Commission ш 4. IDENTIFICATION DESCRIBE VIEW DIRECTION, ETC. Outside view of compressor room. The view is facing southward.