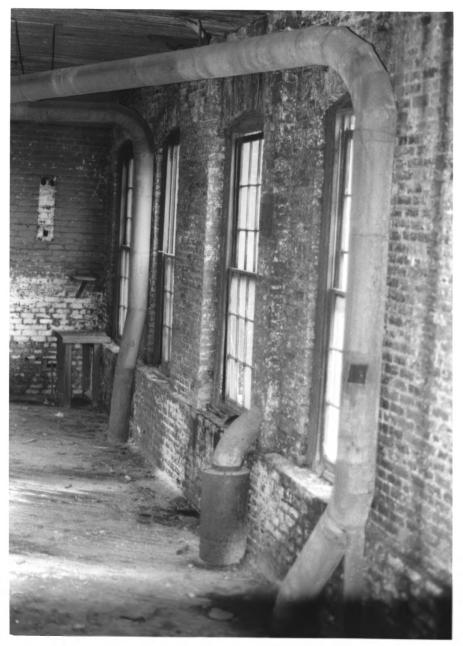

|  |  |







STATE UNITED STATES DEPARTMENT OF THE INTERIOR NATIONAL PARK SERVICE COUNTY NATIONAL REGISTER OF HISTORIC PLACES PROPERTY PHOTOGRAPH FORM FOR NPS USE ONLY ENTRY NUMBER DATE -{Type all entries - attach to or enclose with photograph) 1. NAME COMMON: Compressor room. AND/OR HISTORIC: Brick storage shed 2. LOCATION Central of Georgia Railway Company Shop property U between Jones Street and Louisville Road CITY OR TOWN: Savannah STATE: COUNTY: CODE CODE Georgia Chatham B. PHOTO REFERENCE PHOTO CREDIT: Chatham County-Savannah Metropolitan Planning C ommission November, 1969 DATE OF PHOTO: Li. Chatham County-Savannah Metropolitan Planning Commission ш 4. IDENTIFICATION DESCRIBE VIEW DIRECTION, ETC. Outside view of compressor room. The view is facing southward.























STATE UNITED STATES DEPARTMENT OF THE INTERIOR NATIONAL PARK SERVICE COUNTY NATIONAL REGISTER OF HISTORIC PLACES PROPERTY PHOTOGRAPH FORM FOR NPS USE ONLY ENTRY NUMBER DATE (Type all entries - attach to or enclose with photograph) S . NAME 0 COMMON: Air brake Shop\_\_ AND/OR HISTORIC: Pattern Shop 2. LOCATION STREET AND NUMBER: Central of Georgia Railway Company Shop property between Jones Street and Louisville Road CITY OR TOWN: 2 Savannah STATE: COUNTY: CODE CODE Georgia Chatham 3. PHOTO REFERENCE Chatham County-Savannah Metropolitan Planning Commission November, 1969 DATE OF PHOTO: Li. NEGATIVE FILED AT: Chatham County-Savannah Metropolitan Planning Commission ш 4. IDENTIFICATION DESCRIBE VIEW DIRECTION, ETC. Second floor of air brake shop showing windows, dust work, and diagonal floo