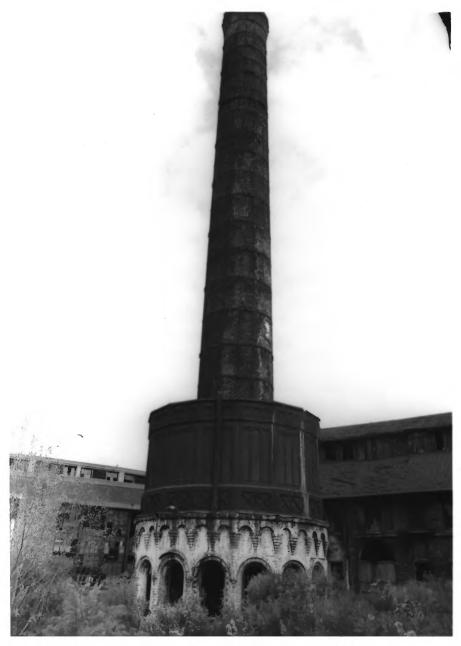

|          | UNITED STATES DEPARTMENT OF THE INTERIOR NATIONAL PARK SERVICE  NATIONAL REGISTER OF HISTORIC PLACES  PROPERTY PHOTOGRAPH FORM |         |             | COUNTY           |      |
|----------|--------------------------------------------------------------------------------------------------------------------------------|---------|-------------|------------------|------|
|          |                                                                                                                                |         |             |                  |      |
|          |                                                                                                                                |         |             | FOR NPS USE ONLY |      |
| 2        | (Type all entries - attach to or enclose w                                                                                     | ith pho | tograph) 14 | ENTRY NUMBER     | DATE |
| Z        | NAME                                                                                                                           |         |             |                  | 1 '  |
| )        | COMMON: Smokestack and tank with                                                                                               | n priv  | ries        |                  |      |
|          | AND/OR HISTORIC:                                                                                                               |         |             |                  |      |
| 2.       |                                                                                                                                |         |             |                  | 2    |
| )        | STREET AND NUMBER: Central of Georgia Railway Company Shop property                                                            |         |             |                  |      |
| )        | _between Jones Street and Louisville Road                                                                                      |         |             |                  |      |
|          | Savannah                                                                                                                       | -       | ,           | .*               | ;    |
|          | STATE:                                                                                                                         | CODE    | COUNTY:     |                  | CODE |
|          | Georgia                                                                                                                        |         | Chatha      | m                |      |
| 3.       | PHOTO REFERENCE                                                                                                                |         |             |                  |      |
|          | PHOTO CREDIT: Louis Schwartz                                                                                                   |         |             |                  |      |
|          | DATE OF PHOTO: Spring, 1965                                                                                                    |         |             |                  |      |
|          | NEGATIVE FILED AT: Chatham County-Savannah Metropolitan Planning Commission                                                    |         |             |                  |      |
| 4        | IDENTIFICATION                                                                                                                 |         | <u> </u>    |                  |      |
| Barrie . | DESCRIBE VIEW DIRECTION, ETC.                                                                                                  |         |             |                  |      |
|          |                                                                                                                                |         |             | •                |      |
|          | Deterior of an almost 1 to 1                                                                                                   |         | ·           |                  |      |
|          | Detailed view of smokestack, tank                                                                                              | and p   | rivies.     | •                |      |
|          | The view is facing westward.                                                                                                   |         |             |                  |      |