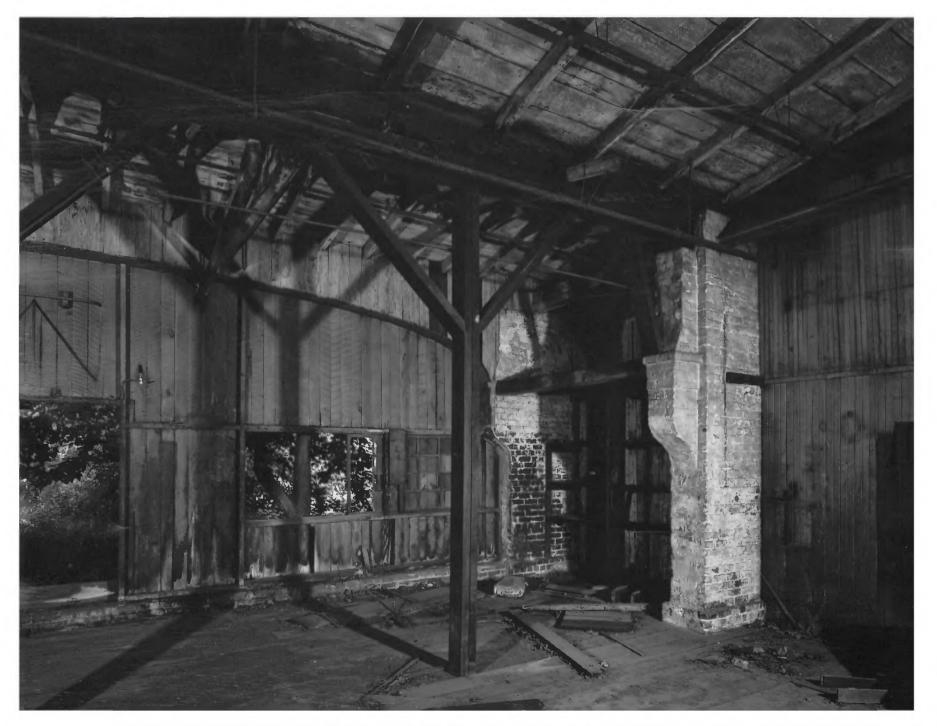

STATE UNITED STATES DEPARTMENT OF THE INTERIOR NATIONAL PARK SERVICE COUNTY NATIONAL REGISTER OF HISTORIC PLACES PROPERTY PHOTOGRAPH FORM FOR NPS USE ONLY ENTRY NUMBER DATE (Type all entries - attach to or enclose with photograph) 1. NAME COMMON: Blacksmith Shop\_\_\_ AND/OR HISTORIC: 2. LOCATION STREET AND NUMBER: Central of Georgia Railway Company Shop property U between Jones Street and Louisville Road CITY OR TOWN: 2 Savannah STATE: CODE COUNTY: CODE Georgia Chatham 3. PHOTO REFERENCE PHOTO CREDIT: Chatham County-Savannah Metropolitan Planning C ommission November, 1969 DATE OF PHOTO. **LÚ** NEGATIVE FILED AT: Chatham County-Savannah Metropolitan Planning Commission ш 4. IDENTIFICATION DESCRIBE VIEW DIRECTION, ETC. and the same is the second and the s Interior view of blacksmith shop showing ceiling beams and door. The view is facing westward.