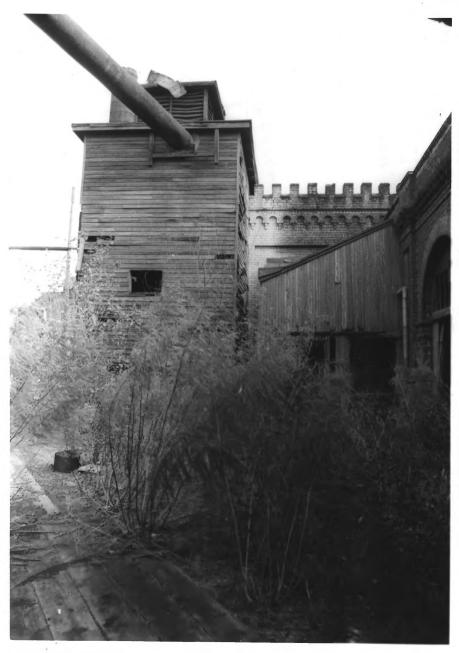

NPS Number Title: Central of Heorgia Loc. Chatham Courty, Ha. Outside men of boiler room with its crenellated soof and accessory boiler som bulding.

NPS Number hatham Courty, crenellated roof

70-3-10-0002 NPS Number

70-3-10-0002 NPS Number

| NATIONAL REGISTER OF HISTORIC PLACES  PROPERTY PHOTOGRAPH FORM  (Type all entries - attach to or enclose with photograph) |                            |                        | Georgia COUNTY Chatham FOR NPS USE ONLY |  |
|---------------------------------------------------------------------------------------------------------------------------|----------------------------|------------------------|-----------------------------------------|--|
|                                                                                                                           |                            |                        |                                         |  |
|                                                                                                                           |                            |                        |                                         |  |
|                                                                                                                           |                            | ENTRY NUMBER           | DATE                                    |  |
| NAME                                                                                                                      |                            | - Ve and con-          | 77                                      |  |
| COMMON: Boiler ro                                                                                                         | om                         |                        | -                                       |  |
|                                                                                                                           | ine room                   |                        |                                         |  |
| 2. LOCATION                                                                                                               |                            |                        |                                         |  |
| STREET AND NUMBER: Centr                                                                                                  | al of Georgia Railway Com  | pany Shop property     |                                         |  |
|                                                                                                                           | et and Louisville Road     | run, cusp proposition, |                                         |  |
| CITY OR TOWN:                                                                                                             | st and Hoursville Road     |                        | -                                       |  |
| Savannah                                                                                                                  |                            |                        |                                         |  |
| STATE:                                                                                                                    | CODE COUNTY                |                        | COD                                     |  |
| Georgia                                                                                                                   | 10                         | Chatham                | 051                                     |  |
| 3. PHOTO REFERENCE                                                                                                        | 1 1 1                      | Gnatham                | 1 331                                   |  |
| PHOTO CREDIT: Chatham                                                                                                     | County-Savannah Metropol   | itan Planning Commi    | ecion                                   |  |
| DATE OF PHOTO: Novemb                                                                                                     | ber, 1969                  | real Framming Commit   | SSTUIL                                  |  |
| NEGATIVE FILED AT:                                                                                                        |                            | ,                      |                                         |  |
| Chatham County-Sa                                                                                                         | vannah Metropolitan Plann  | ing Commission         |                                         |  |
| 4. IDENTIFICATION                                                                                                         |                            | <u> </u>               |                                         |  |
| DESCRIBE VIEW DIRECTION.                                                                                                  | ETC.                       |                        |                                         |  |
| Outside view of boil northward.                                                                                           | er room with crenellated r | oof. The view is faci  | ng                                      |  |

NPS Number entral men of co

NPS Number 70-3-/0-0003

|              | UNITED STATES DEPARTMENT OF THE INTERIOR NATIONAL PARK SERVICE         | STATE                                    |                   |  |  |
|--------------|------------------------------------------------------------------------|------------------------------------------|-------------------|--|--|
|              | NATIONAL REGISTER OF HISTORIC PLACES                                   | COUNTY                                   |                   |  |  |
|              | PROPERTY PHOTOGRAPH FORM                                               | FOR NPS USE ONLY                         |                   |  |  |
| S            | (Type all entries - attach to or enclose with photograph)              | ENTRY NUMBER                             | DATE              |  |  |
| z j          | NAME                                                                   | <u> </u>                                 | 1                 |  |  |
| 0            | COMMON: Boiler room                                                    |                                          | ***************** |  |  |
|              | AND/OR HISTORIC: Engine room                                           |                                          | 121               |  |  |
| <b>⊢</b> 2.  | LOCATION                                                               |                                          |                   |  |  |
| U            | STREET AND NUMBER: Central of Georgia Railway Company Sh               | op property                              |                   |  |  |
| <b>5</b> .   | between Jones Street and Louisville Road                               |                                          |                   |  |  |
|              | CITY OR TOWN:                                                          |                                          | 4.11              |  |  |
| œ            | Savannah                                                               | F                                        | *                 |  |  |
| H            | STATE: CODE COUNTY:                                                    | ~. · · · · · · · · · · · · · · · · · · · | CODE              |  |  |
| S            | Georgia                                                                | Chatham                                  |                   |  |  |
| <b>z</b> 3.  | PHOTO REFERENCE                                                        |                                          | 1                 |  |  |
| -            | PHOTO CREDIT: Chatham County-Savannah Metropolitan Planning Commission |                                          |                   |  |  |
|              | DATE OF PHOTO: November, 1969                                          | ······································   |                   |  |  |
| m .          | NEGATIVE FILED AT:                                                     | , '                                      |                   |  |  |
| ш            | Chatham County-Savannah Metropolitan Planning Con                      | nmission                                 |                   |  |  |
| S 4          | IDENTIFICATION                                                         |                                          |                   |  |  |
| अन्तिकेटी न् | DESCRIBE VIEW DIRECTION, ETC.                                          |                                          | e i e             |  |  |
|              | Outside view of boiler room with crenellated roof. T                   | he view is facin                         | 1g.               |  |  |
| × - 1        | northward.                                                             |                                          | •                 |  |  |