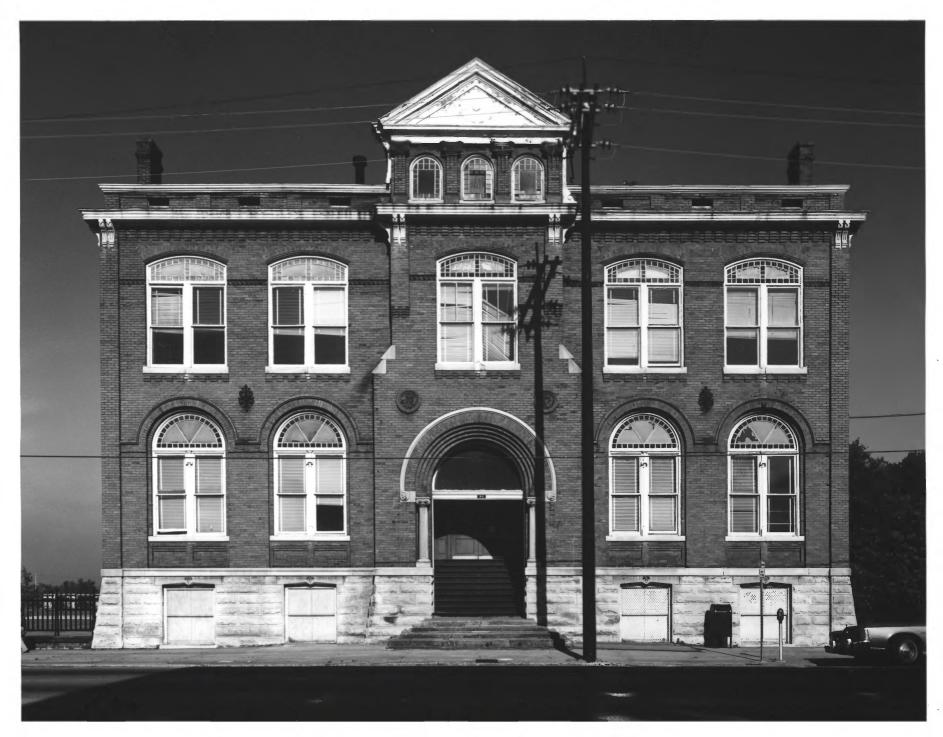

70-3-10-0002 NPS Number

| NATIONAL REGISTER OF HISTORIC PLACES  PROPERTY PHOTOGRAPH FORM  (Type all entries - attach to or enclose with photograph) |                            |                        | Georgia COUNTY Chatham FOR NPS USE ONLY |  |
|---------------------------------------------------------------------------------------------------------------------------|----------------------------|------------------------|-----------------------------------------|--|
|                                                                                                                           |                            |                        |                                         |  |
|                                                                                                                           |                            |                        |                                         |  |
|                                                                                                                           |                            | ENTRY NUMBER           | DATE                                    |  |
| NAME                                                                                                                      |                            | - Ve and con-          | 77                                      |  |
| COMMON: Boiler ro                                                                                                         | om                         |                        | -                                       |  |
|                                                                                                                           | ine room                   |                        |                                         |  |
| 2. LOCATION                                                                                                               |                            |                        |                                         |  |
| STREET AND NUMBER: Centr                                                                                                  | al of Georgia Railway Com  | pany Shop property     |                                         |  |
|                                                                                                                           | et and Louisville Road     | run, cusp proposition, |                                         |  |
| CITY OR TOWN:                                                                                                             | st and Hoursville Road     |                        | -                                       |  |
| Savannah                                                                                                                  |                            |                        |                                         |  |
| STATE:                                                                                                                    | CODE COUNTY                |                        | COD                                     |  |
| Georgia                                                                                                                   | 10                         | Chatham                | 051                                     |  |
| 3. PHOTO REFERENCE                                                                                                        | 1 1 1                      | Gnatham                | 1 331                                   |  |
| PHOTO CREDIT: Chatham                                                                                                     | County-Savannah Metropol   | itan Planning Commi    | ecion                                   |  |
| DATE OF PHOTO: Novemb                                                                                                     | ber, 1969                  | real Framming Commit   | SSTUIL                                  |  |
| NEGATIVE FILED AT:                                                                                                        |                            | ,                      |                                         |  |
| Chatham County-Sa                                                                                                         | vannah Metropolitan Plann  | ing Commission         |                                         |  |
| 4. IDENTIFICATION                                                                                                         |                            | <u> </u>               |                                         |  |
| DESCRIBE VIEW DIRECTION.                                                                                                  | ETC.                       |                        |                                         |  |
| Outside view of boil northward.                                                                                           | er room with crenellated r | oof. The view is faci  | ng                                      |  |

NPS Number entral men of co

NPS Number 70-3-/0-0003

|              | UNITED STATES DEPARTMENT OF THE INTERIOR NATIONAL PARK SERVICE         | STATE                                    |                   |  |  |
|--------------|------------------------------------------------------------------------|------------------------------------------|-------------------|--|--|
|              | NATIONAL REGISTER OF HISTORIC PLACES                                   | COUNTY                                   |                   |  |  |
|              | PROPERTY PHOTOGRAPH FORM                                               | FOR NPS USE ONLY                         |                   |  |  |
| S            | (Type all entries - attach to or enclose with photograph)              | ENTRY NUMBER                             | DATE              |  |  |
| z j          | NAME                                                                   | <u> </u>                                 | 1                 |  |  |
| 0            | COMMON: Boiler room                                                    |                                          | ***************** |  |  |
|              | AND/OR HISTORIC: Engine room                                           |                                          | 121               |  |  |
| <b>⊢</b> 2.  | LOCATION                                                               |                                          |                   |  |  |
| U            | STREET AND NUMBER: Central of Georgia Railway Company Sh               | op property                              |                   |  |  |
| <b>5</b> .   | between Jones Street and Louisville Road                               |                                          |                   |  |  |
|              | CITY OR TOWN:                                                          |                                          | 4.11              |  |  |
| œ            | Savannah                                                               | F                                        | *                 |  |  |
| H            | STATE: CODE COUNTY:                                                    | ~. · · · · · · · · · · · · · · · · · · · | CODE              |  |  |
| S            | Georgia                                                                | Chatham                                  |                   |  |  |
| <b>z</b> 3.  | PHOTO REFERENCE                                                        |                                          | 1                 |  |  |
| -            | PHOTO CREDIT: Chatham County-Savannah Metropolitan Planning Commission |                                          |                   |  |  |
|              | DATE OF PHOTO: November, 1969                                          | ······································   |                   |  |  |
| m .          | NEGATIVE FILED AT:                                                     | , '                                      |                   |  |  |
| ш            | Chatham County-Savannah Metropolitan Planning Con                      | nmission                                 |                   |  |  |
| S 4          | IDENTIFICATION                                                         |                                          |                   |  |  |
| अन्तिकेटी न् | DESCRIBE VIEW DIRECTION, ETC.                                          |                                          | e i e             |  |  |
|              | Outside view of boiler room with crenellated roof. T                   | he view is facin                         | 1g.               |  |  |
| × - 1        | northward.                                                             |                                          | •                 |  |  |