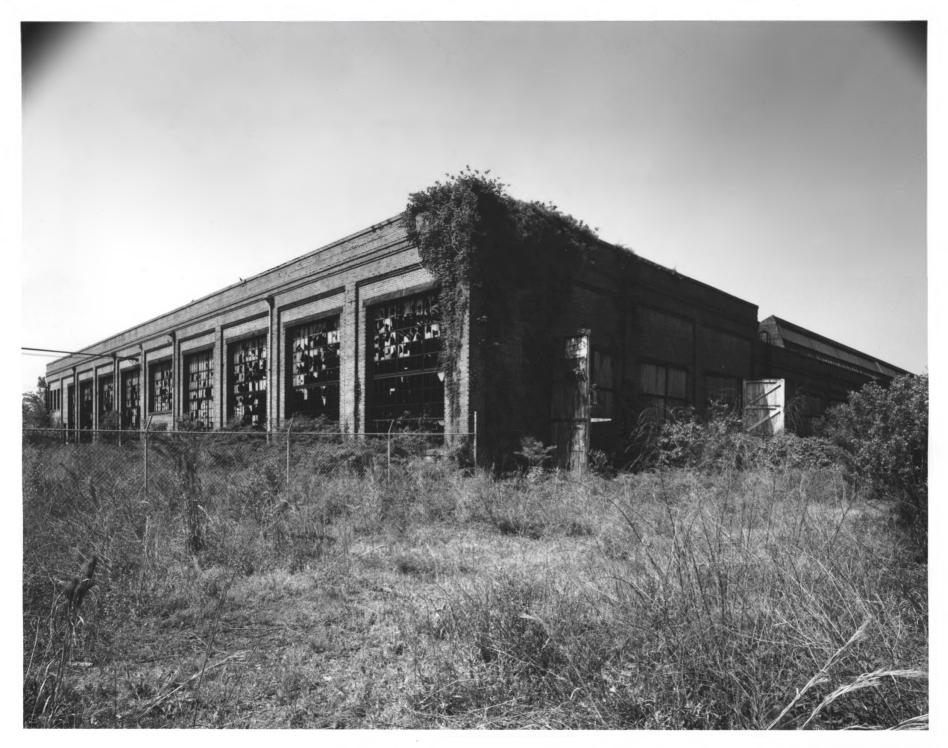

STATE UNITED STATES DEPARTMENT OF THE INTERIOR NATIONAL PARK SERVICE COUNTY NATIONAL REGISTER OF HISTORIC PLACES PROPERTY PHOTOGRAPH FORM FOR NPS USE ONLY ENTRY NUMBER DATE (Type all entries - attach to or enclose with photograph) S . NAME 0 COMMON: Air brake Shop\_\_ AND/OR HISTORIC: Pattern Shop 2. LOCATION STREET AND NUMBER: Central of Georgia Railway Company Shop property between Jones Street and Louisville Road CITY OR TOWN: 2 Savannah STATE: COUNTY: CODE CODE Georgia Chatham 3. PHOTO REFERENCE Chatham County-Savannah Metropolitan Planning Commission November, 1969 DATE OF PHOTO: Li. NEGATIVE FILED AT: Chatham County-Savannah Metropolitan Planning Commission ш 4. IDENTIFICATION DESCRIBE VIEW DIRECTION, ETC. Second floor of air brake shop showing windows, dust work, and diagonal floor boards. The view is facing westward.