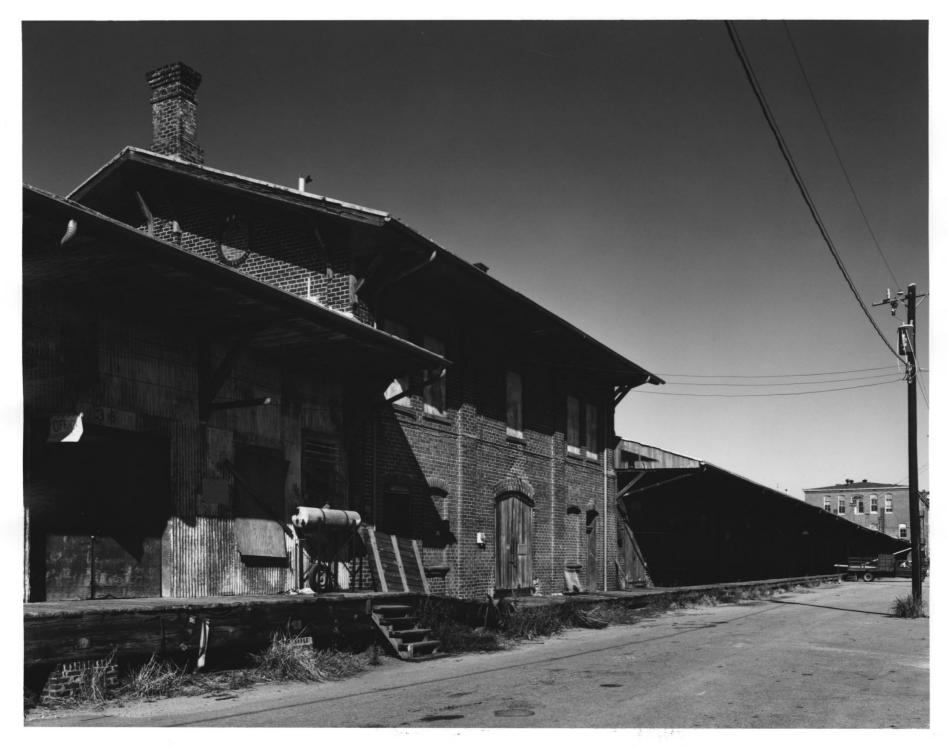

Central of Deorgia Shop Property - Savannal, Chatham Co. Red Building - looking west Central of Aleorgia Railway Company, Shop Property

Red Building, looking East Central of Georgia Railway Company, Shop Property