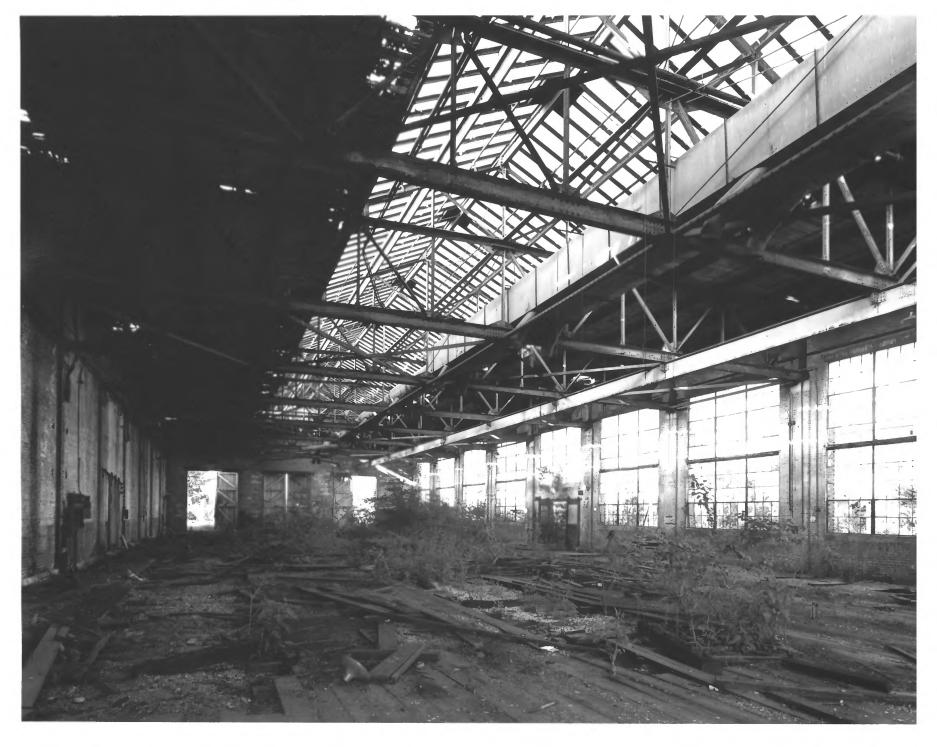

STATE UNITED STATES DEPARTMENT OF THE INTERIOR NATIONAL PARK SERVICE COUNTY NATIONAL REGISTER OF HISTORIC PLACES PROPERTY PHOTOGRAPH FORM FOR NPS USE ONLY ENTRY NUMBER DATE (Type all entries - attach to or enclose with photograph) S 1. NAME 0 COMMON: Planing mill AND/OR HISTORICE Carpenter's shop 2. LOCATION Central of Georgia Railway Company Shop property STREET AND NUMBER: between Jones Street and Louisville Road CITY OR TOWN: 2 Savannah STATE: COUNTY: CODE CODE Chatham Georgia B. PHOTO REFERENCE Z Chatham County-Savannah Metropolitan Planning Commission November, 1969 w NEGATIVE FILED AT: Chatham County-Savannah Metropolitan Planning Commission 4. IDENTIFICATION DESCRIBE VIEW DIRECTION ETC. Inside view of planing mill showing dust work. The view is facing westward.