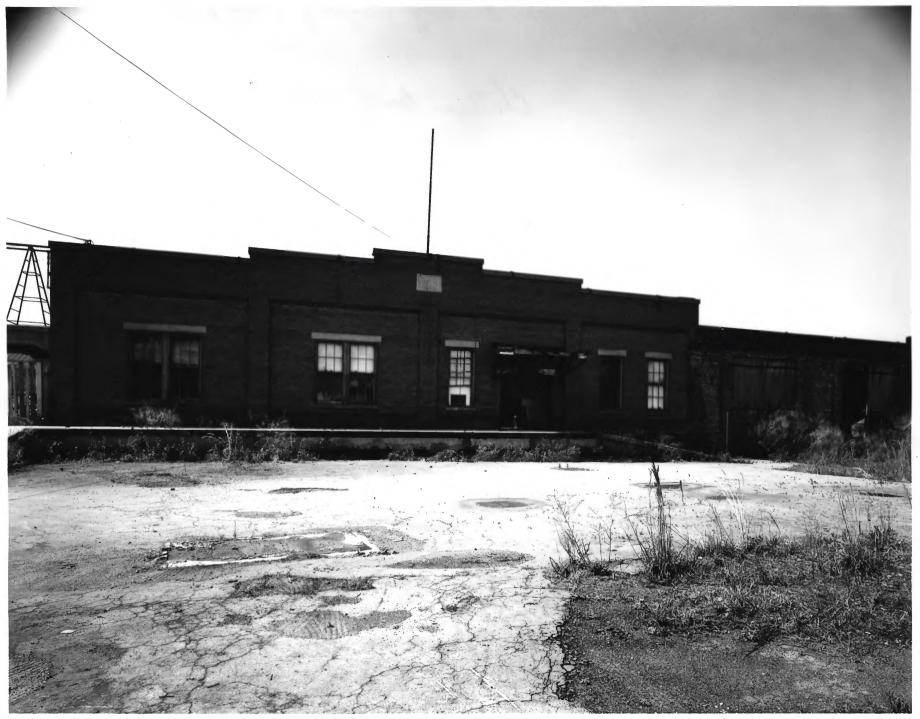

STATE UNITED STATES DEPARTMENT OF THE INTERIOR NATIONAL PARK SERVICE COUNTY NATIONAL REGISTER OF HISTORIC PLACES PROPERTY PHOTOGRAPH FORM FOR NPS USE ONLY ENTRY NUMBER DATE -{Type all entries - attach to or enclose with photograph) 1. NAME COMMON: Compressor room. AND/OR HISTORIC: Brick storage shed 2. LOCATION Central of Georgia Railway Company Shop property U between Jones Street and Louisville Road CITY OR TOWN: Savannah STATE: COUNTY: CODE CODE Georgia Chatham B. PHOTO REFERENCE PHOTO CREDIT: Chatham County-Savannah Metropolitan Planning C ommission November, 1969 DATE OF PHOTO: Li. Chatham County-Savannah Metropolitan Planning Commission ш 4. IDENTIFICATION DESCRIBE VIEW DIRECTION, ETC. Outside view of compressor room. The view is facing southward.