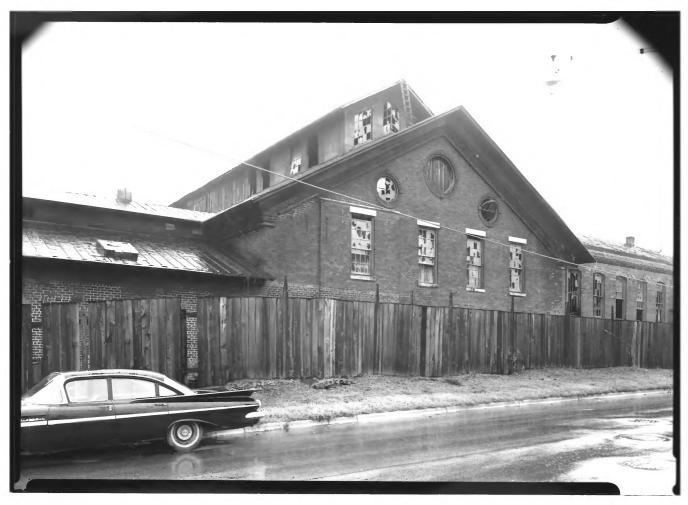

NPS Number

NPS Number 70 - 3-/0 - 0002 Title: Central of Alargea Loc. Chatham County, Ha Outside meio of the machine shop with abutter blacksmith and are brake spops

70-3-10-1002 NPS Number Title: Central of Georgia Loc. Chathan County, Na. Outside was af machine shop Showing one of the entrances, windows, and lantern in the roof line