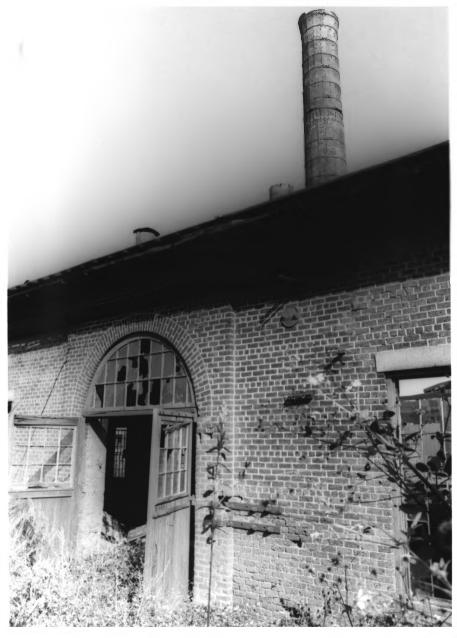

NPS Number 70-3-10-0009 Title: Certial of Leongen Loc. Chathan County, Ha First floor of machine shop Showing doors wendows and ceiling beams

7 3 Number 70-3-/0-0005 Title: Central H Heorgia ioc. Chatlan County, Ma. Laterer view of blacksmith Shop showing Ceiling beams