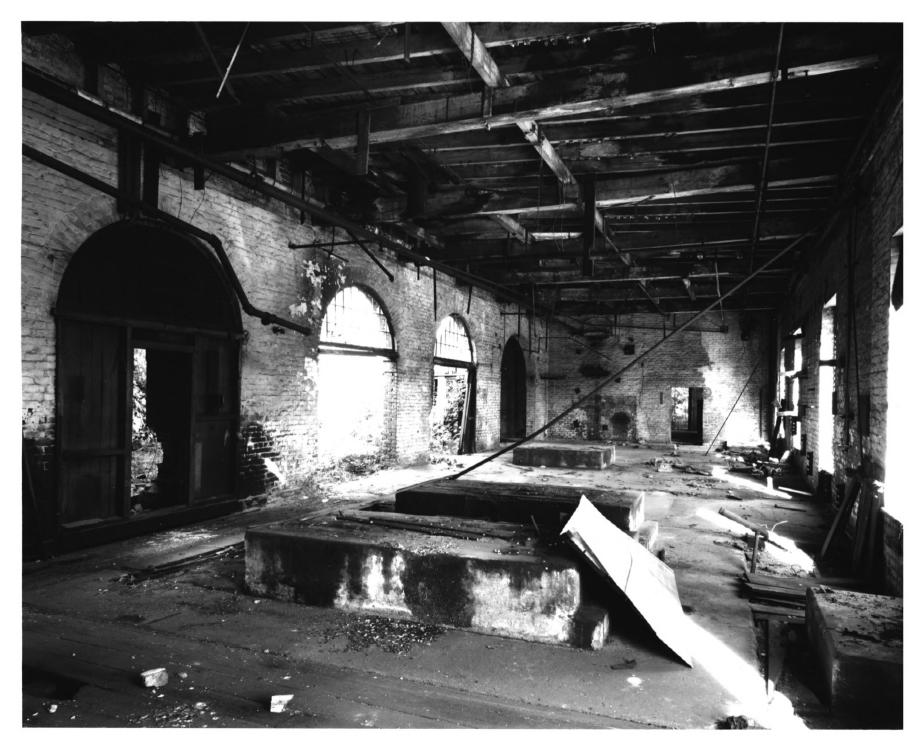

NPS Number entral men of co

NPS Number 70-3-/0-0003

|              | UNITED STATES DEPARTMENT OF THE INTERIOR NATIONAL PARK SERVICE         | STATE                                    |                   |  |  |
|--------------|------------------------------------------------------------------------|------------------------------------------|-------------------|--|--|
|              | NATIONAL REGISTER OF HISTORIC PLACES                                   | COUNTY                                   |                   |  |  |
|              | PROPERTY PHOTOGRAPH FORM                                               | FOR NPS USE ONLY                         |                   |  |  |
| S            | (Type all entries - attach to or enclose with photograph)              | ENTRY NUMBER                             | DATE              |  |  |
| z j          | NAME                                                                   | <u> </u>                                 | 1                 |  |  |
| 0            | COMMON: Boiler room                                                    |                                          | ***************** |  |  |
|              | AND/OR HISTORIC: Engine room                                           |                                          | 121               |  |  |
| <b>⊢</b> 2.  | LOCATION                                                               |                                          |                   |  |  |
| U            | STREET AND NUMBER: Central of Georgia Railway Company Sh               | op property                              |                   |  |  |
| <b>5</b> .   | between Jones Street and Louisville Road                               |                                          |                   |  |  |
|              | CITY OR TOWN:                                                          |                                          | 4.11              |  |  |
| œ            | Savannah                                                               | F                                        | *                 |  |  |
| H            | STATE: CODE COUNTY:                                                    | ~. · · · · · · · · · · · · · · · · · · · | CODE              |  |  |
| S            | Georgia                                                                | Chatham                                  |                   |  |  |
| <b>z</b> 3.  | PHOTO REFERENCE                                                        |                                          | 1                 |  |  |
| -            | PHOTO CREDIT: Chatham County-Savannah Metropolitan Planning Commission |                                          |                   |  |  |
|              | DATE OF PHOTO: November, 1969                                          | ······································   |                   |  |  |
| m .          | NEGATIVE FILED AT:                                                     | , '                                      |                   |  |  |
| ш            | Chatham County-Savannah Metropolitan Planning Con                      | nmission                                 |                   |  |  |
| S 4          | IDENTIFICATION                                                         |                                          |                   |  |  |
| अन्तिकेटी न् | DESCRIBE VIEW DIRECTION, ETC.                                          |                                          | e i e             |  |  |
|              | Outside view of boiler room with crenellated roof. T                   | he view is facin                         | 1g.               |  |  |
| × - 1        | northward.                                                             |                                          | •                 |  |  |

70-3-10-0002 NPS Number

| NATIONAL REGISTER OF HISTORIC PLACES  PROPERTY PHOTOGRAPH FORM  (Type all entries - attach to or enclose with photograph) |                            |                        | Georgia COUNTY Chatham FOR NPS USE ONLY |  |
|---------------------------------------------------------------------------------------------------------------------------|----------------------------|------------------------|-----------------------------------------|--|
|                                                                                                                           |                            |                        |                                         |  |
|                                                                                                                           |                            |                        |                                         |  |
|                                                                                                                           |                            | ENTRY NUMBER           | DATE                                    |  |
| NAME                                                                                                                      |                            | - Ve and con-          | 77                                      |  |
| COMMON: Boiler ro                                                                                                         | om                         |                        | -                                       |  |
|                                                                                                                           | ine room                   |                        |                                         |  |
| 2. LOCATION                                                                                                               |                            |                        |                                         |  |
| STREET AND NUMBER: Centr                                                                                                  | al of Georgia Railway Com  | pany Shop property     |                                         |  |
|                                                                                                                           | et and Louisville Road     | run, cusp proposition, |                                         |  |
| CITY OR TOWN:                                                                                                             | st and Hoursville Road     |                        | -                                       |  |
| Savannah                                                                                                                  |                            |                        |                                         |  |
| STATE:                                                                                                                    | CODE COUNTY                |                        | COD                                     |  |
| Georgia                                                                                                                   | 10                         | Chatham                | 051                                     |  |
| 3. PHOTO REFERENCE                                                                                                        | 1 1 1                      | Gnatham                | 1 331                                   |  |
| PHOTO CREDIT: Chatham                                                                                                     | County-Savannah Metropol   | itan Planning Commi    | ecion                                   |  |
| DATE OF PHOTO: Novemb                                                                                                     | ber, 1969                  | real Framming Commit   | SSTUIL                                  |  |
| NEGATIVE FILED AT:                                                                                                        |                            | ,                      |                                         |  |
| Chatham County-Sa                                                                                                         | vannah Metropolitan Plann  | ing Commission         |                                         |  |
| 4. IDENTIFICATION                                                                                                         |                            | <u> </u>               |                                         |  |
| DESCRIBE VIEW DIRECTION.                                                                                                  | ETC.                       |                        |                                         |  |
| Outside view of boil northward.                                                                                           | er room with crenellated r | oof. The view is faci  | ng                                      |  |