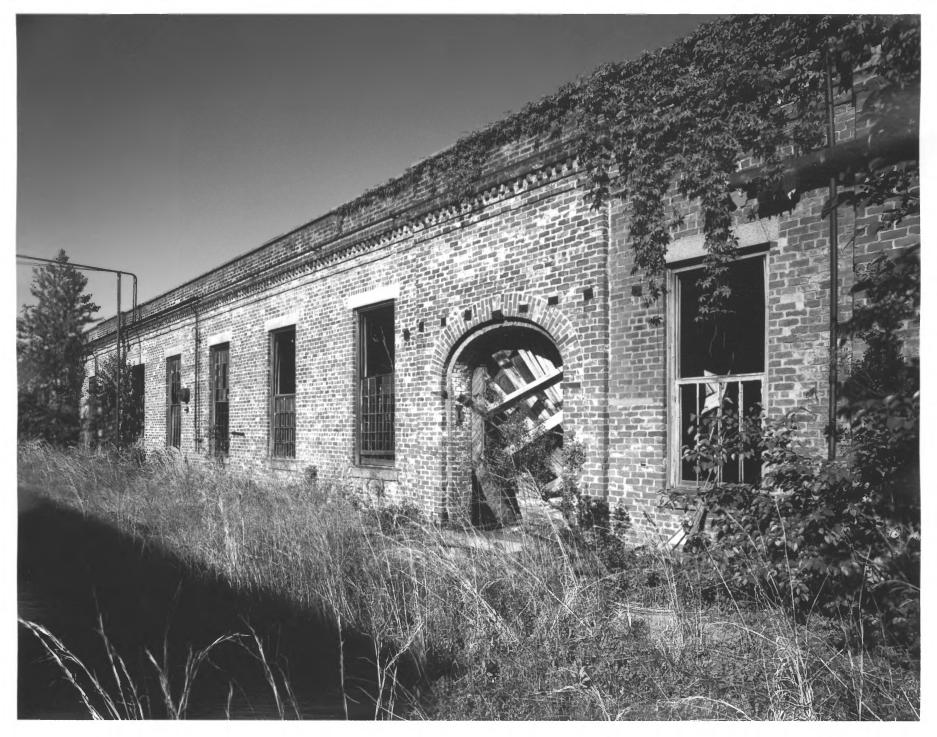

NPS Number Title: Central of Heorgia Loc. Chatham Courty, Ha. Outside men of boiler room with its crenellated soof and accessory boiler som bulding.

NPS Number hatham Courty, crenellated roof

70-3-10-0002 NPS Number

NPS Number entral men of co

NPS Number 70-3-/0-0003

|              | UNITED STATES DEPARTMENT OF THE INTERIOR NATIONAL PARK SERVICE         | STATE                                    |                   |  |  |
|--------------|------------------------------------------------------------------------|------------------------------------------|-------------------|--|--|
|              | NATIONAL REGISTER OF HISTORIC PLACES                                   | COUNTY                                   |                   |  |  |
|              | PROPERTY PHOTOGRAPH FORM                                               | FOR NPS USE ONLY                         |                   |  |  |
| S            | (Type all entries - attach to or enclose with photograph)              | ENTRY NUMBER                             | DATE              |  |  |
| z j          | NAME                                                                   | <u> </u>                                 | 1                 |  |  |
| 0            | COMMON: Boiler room                                                    |                                          | ***************** |  |  |
|              | AND/OR HISTORIC: Engine room                                           |                                          | 121               |  |  |
| <b>⊢</b> 2.  | LOCATION                                                               |                                          |                   |  |  |
| U            | STREET AND NUMBER: Central of Georgia Railway Company Sh               | op property                              |                   |  |  |
| <b>5</b> .   | between Jones Street and Louisville Road                               |                                          |                   |  |  |
|              | CITY OR TOWN:                                                          |                                          | 4.11              |  |  |
| œ            | Savannah                                                               | F                                        | *                 |  |  |
| H            | STATE: CODE COUNTY:                                                    | ~. · · · · · · · · · · · · · · · · · · · | CODE              |  |  |
| S            | Georgia                                                                | Chatham                                  |                   |  |  |
| <b>z</b> 3.  | PHOTO REFERENCE                                                        |                                          | 1                 |  |  |
| -            | PHOTO CREDIT: Chatham County-Savannah Metropolitan Planning Commission |                                          |                   |  |  |
|              | DATE OF PHOTO: November, 1969                                          | ······································   |                   |  |  |
| m .          | NEGATIVE FILED AT:                                                     | , '                                      |                   |  |  |
| ш            | Chatham County-Savannah Metropolitan Planning Con                      | nmission                                 |                   |  |  |
| S 4          | IDENTIFICATION                                                         |                                          |                   |  |  |
| अन्तिकेटी न् | DESCRIBE VIEW DIRECTION, ETC.                                          |                                          | e i e             |  |  |
|              | Outside view of boiler room with crenellated roof. T                   | he view is facin                         | 1g.               |  |  |
| × - 1        | northward.                                                             |                                          | •                 |  |  |