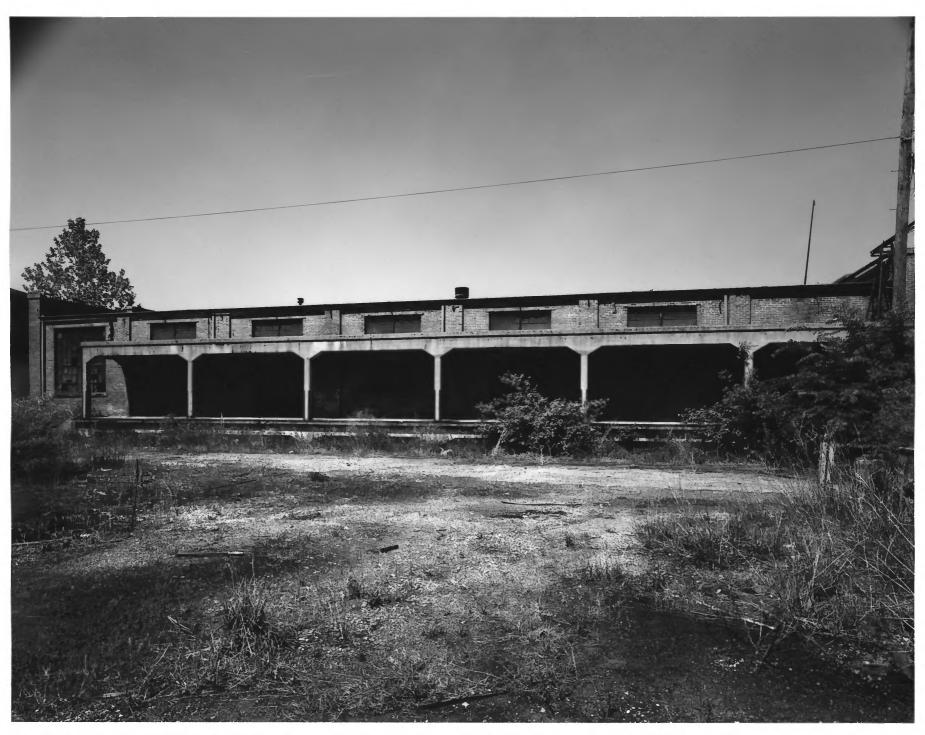

STATE UNITED STATES DEPARTMENT OF THE INTERIOR NATIONAL PARK SERVICE COUNTY NATIONAL REGISTER OF HISTORIC PLACES PROPERTY PHOTOGRAPH FORM FOR NPS USE ONLY ENTRY NUMBER DATE (Type all entries - attach to or enclose with photograph) S 1. NAME 0 COMMON: Planing mill AND/OR HISTORICE Carpenter's shop 2. LOCATION Central of Georgia Railway Company Shop property STREET AND NUMBER: between Jones Street and Louisville Road CITY OR TOWN: 2 Savannah STATE: COUNTY: CODE CODE Chatham Georgia B. PHOTO REFERENCE Z Chatham County-Savannah Metropolitan Planning Commission November, 1969 w NEGATIVE FILED AT: Chatham County-Savannah Metropolitan Planning Commission 4. IDENTIFICATION DESCRIBE VIEW DIRECTION ETC. Inside view of planing mill showing dust work. The view is facing westward.