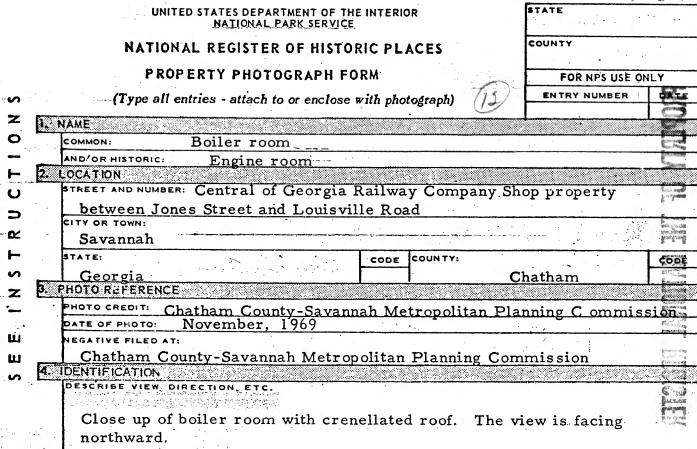

70-3-10-0002 NPS Number

| NATIONAL REGISTER OF HISTORIC PLACES  PROPERTY PHOTOGRAPH FORM  (Type all entries - attach to or enclose with photograph) |                            |                        | Georgia COUNTY Chatham FOR NPS USE ONLY |  |
|---------------------------------------------------------------------------------------------------------------------------|----------------------------|------------------------|-----------------------------------------|--|
|                                                                                                                           |                            |                        |                                         |  |
|                                                                                                                           |                            |                        |                                         |  |
|                                                                                                                           |                            | ENTRY NUMBER           | DATE                                    |  |
| NAME                                                                                                                      |                            | - Ve and con-          | 77                                      |  |
| COMMON: Boiler ro                                                                                                         | om                         |                        | -                                       |  |
|                                                                                                                           | ine room                   |                        |                                         |  |
| 2. LOCATION                                                                                                               |                            |                        |                                         |  |
| STREET AND NUMBER: Centr                                                                                                  | al of Georgia Railway Com  | pany Shop property     |                                         |  |
|                                                                                                                           | et and Louisville Road     | run, cusp proposition, |                                         |  |
| CITY OR TOWN:                                                                                                             | st and Hoursville Road     |                        | -                                       |  |
| Savannah                                                                                                                  |                            |                        |                                         |  |
| STATE:                                                                                                                    | CODE COUNTY                |                        | COD                                     |  |
| Georgia                                                                                                                   | 10                         | Chatham                | 051                                     |  |
| 3. PHOTO REFERENCE                                                                                                        | 1 1 1                      | Gnatham                | 1 331                                   |  |
| PHOTO CREDIT: Chatham                                                                                                     | County-Savannah Metropol   | itan Planning Commi    | ecion                                   |  |
| DATE OF PHOTO: Novemb                                                                                                     | ber, 1969                  | real Framming Commit   | SSTUIL                                  |  |
| NEGATIVE FILED AT:                                                                                                        |                            | ,                      |                                         |  |
| Chatham County-Sa                                                                                                         | vannah Metropolitan Plann  | ing Commission         |                                         |  |
| 4. IDENTIFICATION                                                                                                         |                            | <u> </u>               |                                         |  |
| DESCRIBE VIEW DIRECTION.                                                                                                  | ETC.                       |                        |                                         |  |
| Outside view of boil northward.                                                                                           | er room with crenellated r | oof. The view is faci  | ng                                      |  |