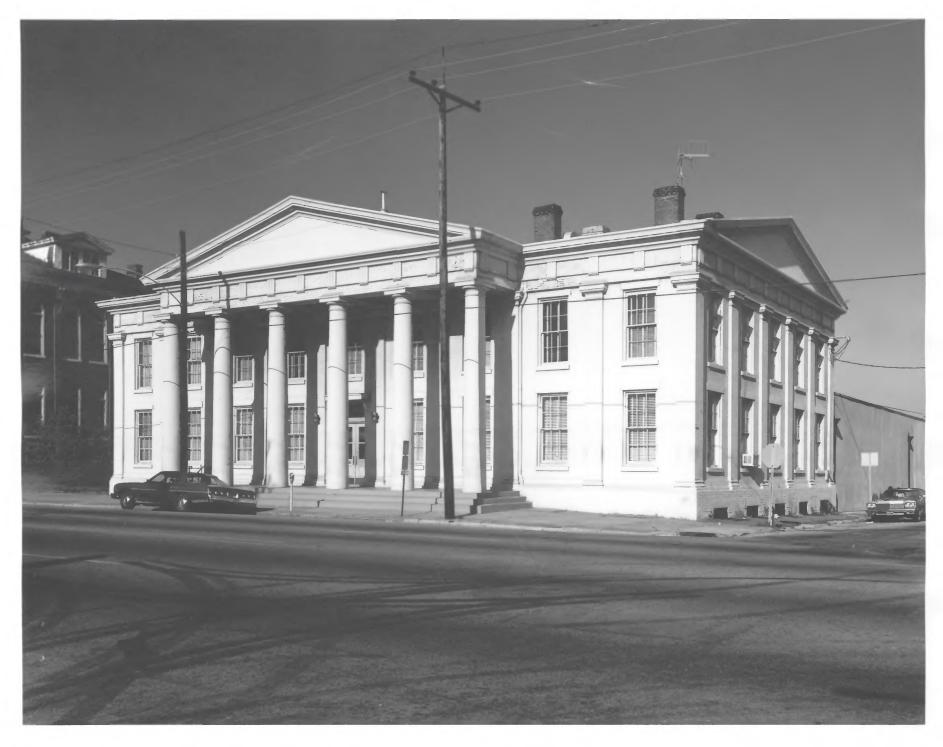

STATE UNITED STATES DEPARTMENT OF THE INTERIOR NATIONAL PARK SERVICE COUNTY NATIONAL REGISTER OF HISTORIC PLACES PROPERTY PHOTOGRAPH FORM FOR NPS USE ONLY ENTRY NUMBER DATE -{Type all entries - attach to or enclose with photograph) 1. NAME COMMON: Compressor room. AND/OR HISTORIC: Brick storage shed 2. LOCATION Central of Georgia Railway Company Shop property U between Jones Street and Louisville Road CITY OR TOWN: Savannah STATE: COUNTY: CODE CODE Georgia Chatham B. PHOTO REFERENCE PHOTO CREDIT: Chatham County-Savannah Metropolitan Planning C ommission November, 1969 DATE OF PHOTO: Li. Chatham County-Savannah Metropolitan Planning Commission ш 4. IDENTIFICATION DESCRIBE VIEW DIRECTION, ETC. Outside view of compressor room. The view is facing southward.