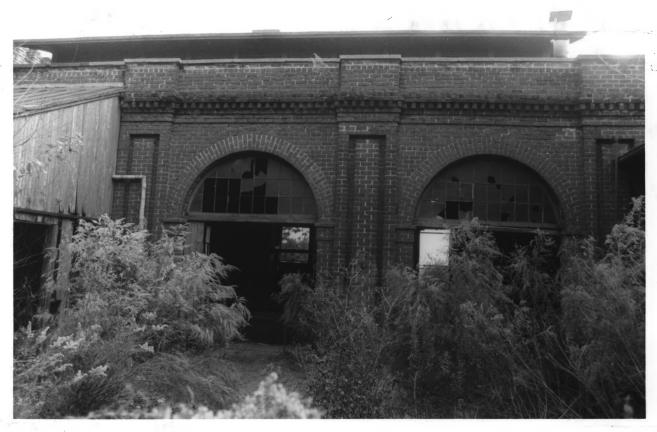

NPS Number Title: Central of Heorgia Loc. Chatham Courty, Ha. Outside men of boiler room with its crenellated soof and accessory boiler som bulding.

NPS Number hatham Courty, crenellated roof

70-3-10-0002 NPS Number

70-3-10-0002 NPS Number

| NATIONAL REGISTER OF HISTORIC PLACES  PROPERTY PHOTOGRAPH FORM  (Type all entries - attach to or enclose with photograph) |                            |                        | Georgia COUNTY Chatham FOR NPS USE ONLY |  |
|---------------------------------------------------------------------------------------------------------------------------|----------------------------|------------------------|-----------------------------------------|--|
|                                                                                                                           |                            |                        |                                         |  |
|                                                                                                                           |                            |                        |                                         |  |
|                                                                                                                           |                            | ENTRY NUMBER           | DATE                                    |  |
| NAME                                                                                                                      |                            | - Ve and con-          | 77                                      |  |
| COMMON: Boiler ro                                                                                                         | om                         |                        | -                                       |  |
|                                                                                                                           | ine room                   |                        |                                         |  |
| 2. LOCATION                                                                                                               |                            |                        |                                         |  |
| STREET AND NUMBER: Centr                                                                                                  | al of Georgia Railway Com  | pany Shop property     |                                         |  |
|                                                                                                                           | et and Louisville Road     | run, cusp proposition, |                                         |  |
| CITY OR TOWN:                                                                                                             | st and Hoursville Road     |                        | -                                       |  |
| Savannah                                                                                                                  |                            |                        |                                         |  |
| STATE:                                                                                                                    | CODE COUNTY                |                        | COD                                     |  |
| Georgia                                                                                                                   | 10                         | Chatham                | 051                                     |  |
| 3. PHOTO REFERENCE                                                                                                        | 1 1 1                      | Gnatham                | 1 331                                   |  |
| PHOTO CREDIT: Chatham                                                                                                     | County-Savannah Metropol   | itan Planning Commi    | ecion                                   |  |
| DATE OF PHOTO: Novemb                                                                                                     | ber, 1969                  | real Framming Commit   | SSTUIL                                  |  |
| NEGATIVE FILED AT:                                                                                                        |                            | ,                      |                                         |  |
| Chatham County-Sa                                                                                                         | vannah Metropolitan Plann  | ing Commission         |                                         |  |
| 4. IDENTIFICATION                                                                                                         |                            | <u> </u>               |                                         |  |
| DESCRIBE VIEW DIRECTION.                                                                                                  | ETC.                       |                        |                                         |  |
| Outside view of boil northward.                                                                                           | er room with crenellated r | oof. The view is faci  | ng                                      |  |

NPS Number entral men of co

NPS Number 70-3-/0-0003

|              | UNITED STATES DEPARTMENT OF THE INTERIOR NATIONAL PARK SERVICE         | STATE                                    |                   |  |  |
|--------------|------------------------------------------------------------------------|------------------------------------------|-------------------|--|--|
|              | NATIONAL REGISTER OF HISTORIC PLACES                                   | COUNTY                                   |                   |  |  |
|              | PROPERTY PHOTOGRAPH FORM                                               | FOR NPS USE ONLY                         |                   |  |  |
| S            | (Type all entries - attach to or enclose with photograph)              | ENTRY NUMBER                             | DATE              |  |  |
| z j          | NAME                                                                   | <u> </u>                                 | 1                 |  |  |
| 0            | COMMON: Boiler room                                                    |                                          | ***************** |  |  |
|              | AND/OR HISTORIC: Engine room                                           |                                          | 121               |  |  |
| <b>⊢</b> 2.  | LOCATION                                                               |                                          |                   |  |  |
| U            | STREET AND NUMBER: Central of Georgia Railway Company Sh               | op property                              |                   |  |  |
| <b>5</b> .   | between Jones Street and Louisville Road                               |                                          |                   |  |  |
|              | CITY OR TOWN:                                                          |                                          | 4.11              |  |  |
| œ            | Savannah                                                               | F                                        | *                 |  |  |
| H            | STATE: CODE COUNTY:                                                    | ~. · · · · · · · · · · · · · · · · · · · | CODE              |  |  |
| S            | Georgia                                                                | Chatham                                  |                   |  |  |
| <b>z</b> 3.  | PHOTO REFERENCE                                                        |                                          | 1                 |  |  |
| -            | PHOTO CREDIT: Chatham County-Savannah Metropolitan Planning Commission |                                          |                   |  |  |
|              | DATE OF PHOTO: November, 1969                                          | ······································   |                   |  |  |
| m .          | NEGATIVE FILED AT:                                                     | , '                                      |                   |  |  |
| ш            | Chatham County-Savannah Metropolitan Planning Con                      | nmission                                 |                   |  |  |
| S 4          | IDENTIFICATION                                                         |                                          |                   |  |  |
| अन्तिकेटी न् | DESCRIBE VIEW DIRECTION, ETC.                                          |                                          | e i e             |  |  |
|              | Outside view of boiler room with crenellated roof. T                   | he view is facin                         | 1g.               |  |  |
| × - 1        | northward.                                                             |                                          | •                 |  |  |