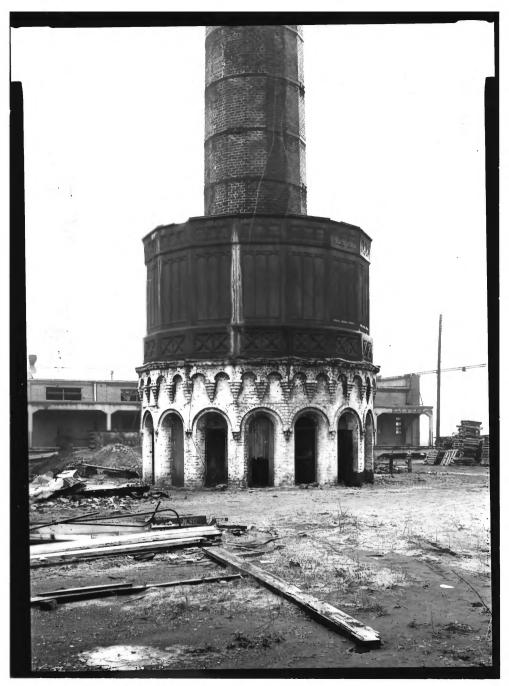

NPS Number 70-3-10-0003 Title: Central H & an County & toude new of smokestack in

70-3-16-0002 NPS Number

#PS Number 70-3-10-0002

NPS Number 70-3-10-0002 Title: Central of Georgia Loc. Chatham County, Ha Inside men af planing mill showing dust work