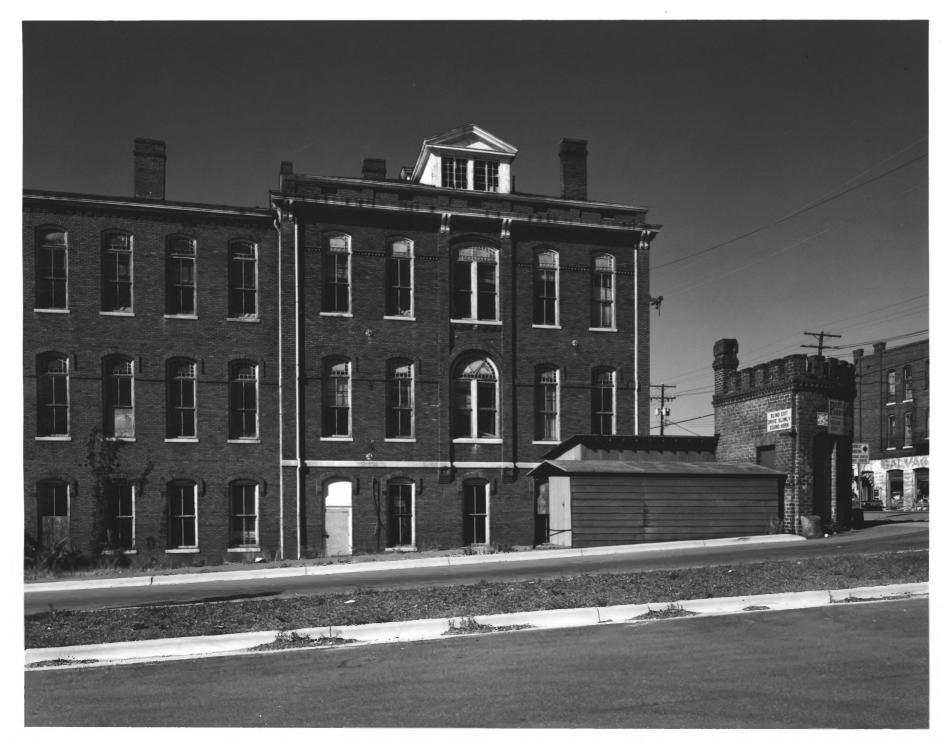

|         |             | •                |      |
|          | Deterior of an almost 1 to 1                                                                                                   |         | ·           |                  |      |
|          | Detailed view of smokestack, tank                                                                                              | and p   | rivies.     | •                |      |
|          | The view is facing westward.                                                                                                   |         |             |                  |      |











Central of Deorgia Shop Property - Savannal, Chatham Co. Red Building - looking west Central of Aleorgia Railway Company, Shop Property



Red Building, looking East Central of Georgia Railway Company, Shop Property



Story Building, looking & W Central of A eorgian Railway
Company Shop Property



Northern Most Berlige , Cooking S. W. Central of Leorgia Railway Company Shop Property



Central of Georgia Railway Company Shop Property Southern Most Budge looking N.E. Chatam County april, 27



Cotton Gard Sates looking west Central of Glorgia Railway Company Shop Property Chatham County.



Central of Deorgia Lailway Company Shop Property Chatham County, Down Treeght Warehouse, looking N.E.



Central of A lorgia Railway Company Shop Property 8 Up Freight Workhouse, looking S.W.



Gentral of Georgia Railway Company Shop Property New Stone House, looking South Chatham County, All



Central of Aleongia Railway Company Stop