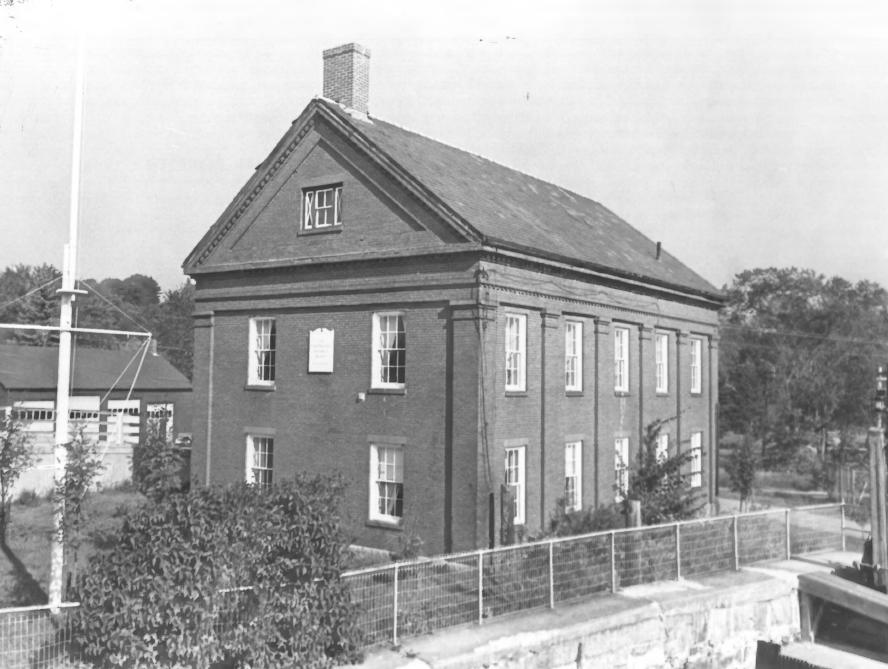

South Dermich, Maine Old Counting House

Form No. 10-301a (Pev. 10-73)

## SEE INSTRUCTIONS IN HOW TO COMPLETE NATIONAL REGISTER FORMS TYPE ALL ENTRIES ENCLOSE WITH PHOTOGRAPH

| . H.                                                                    | Counting House                               |                       |                |
|-------------------------------------------------------------------------|----------------------------------------------|-----------------------|----------------|
| AND/OR COM                                                              | 10N -                                        |                       | •              |
| LOCAT                                                                   | ION                                          |                       |                |
| CITY, TOWN                                                              | South Berwick                                | COUNTY<br>York        | STATE<br>Maine |
| PHOTO                                                                   | REFERENCE                                    | ~                     |                |
| PHOTO CREDIT                                                            | Earle G. Shettleworth, Jr.                   | DATE OF PHOTO<br>1975 |                |
| NEGATIVE FILE                                                           | DAT<br>MaineHistoric Preservation Commission | ž                     |                |
| IDENT                                                                   | FICATION                                     | Carlos Concerno       |                |
| DESCRIBE VIEW, DIRECTION, ETC. IF DISTRICT, GIVE BUILDING NAME & STREET |                                              | <b>`</b>              | PHOTO NO.      |
|                                                                         | View from the west                           |                       |                |