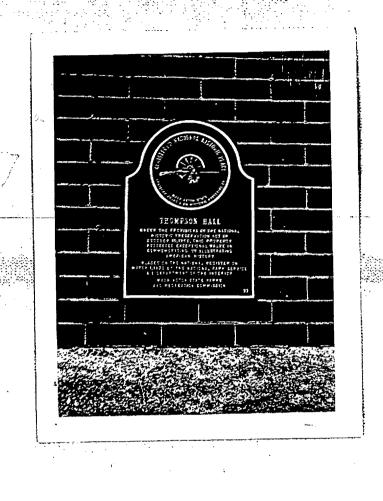

| Keeper of The National Register |              |                    |                    |                     |               |                                       |  |
|     |                | 7 /0 /70                                   |                                    |          | Trate 2.27.73                   |              |                    |                    |                     |               |                                       |  |
|     | Date _         | 7/3/72                                     | Ivate                              |          |                                 |              |                    |                    |                     |               |                                       |  |

11/481330 617510

SEE INSTR

С О

o z





3.