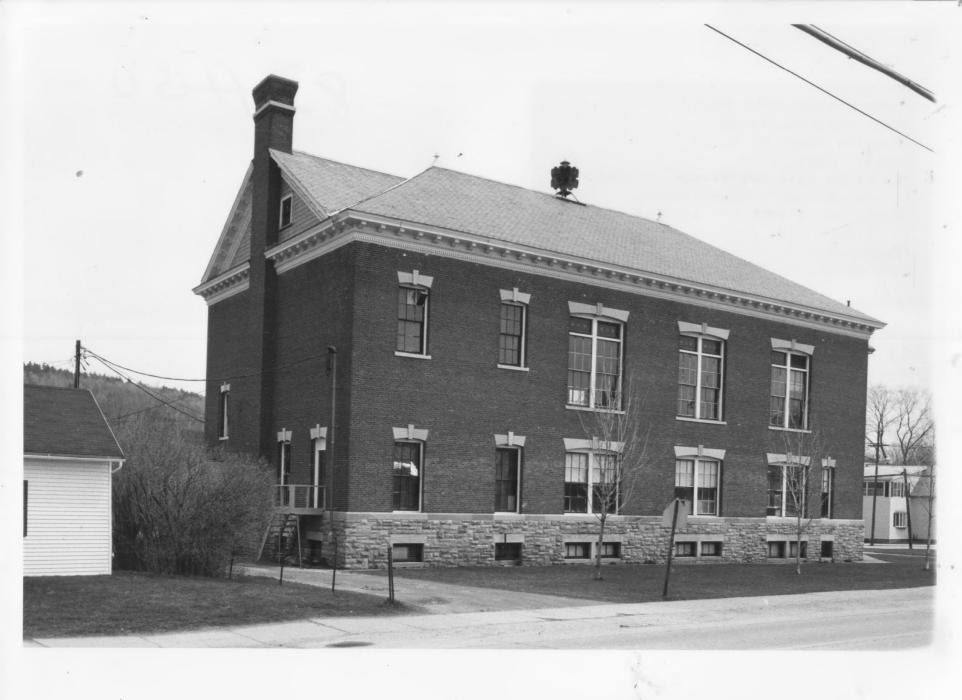

West Rutland Town Hall
West Rutland, Vermont
Credit: Hugh H. Henry
Date: April 1983
Negative filed at Vermont Division
for Historic Preservation
Northwest (rear) and southwest elevations; view looking northeast.
Photograph 3