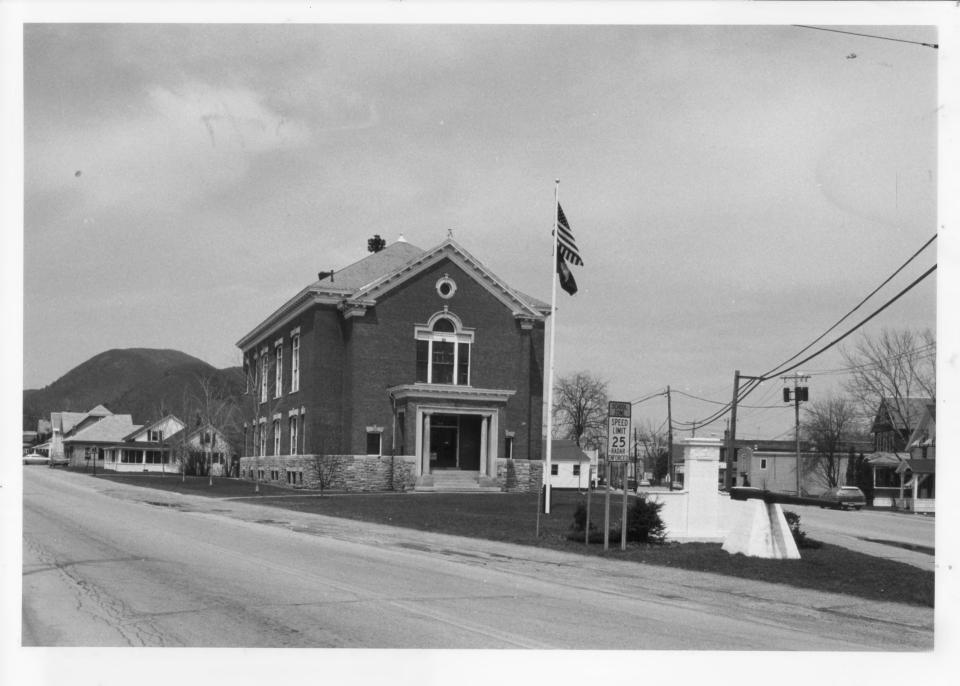

83-4-50

West Rutland Town Hall
West Rutland, Vermont
Credit: Hugh H. Henry
Date: April 1983
Negative filed at Vermont Division for
Historic Preservation
Environs at intersection of Main (left)
and Marble Streets; view north
Photograph 1