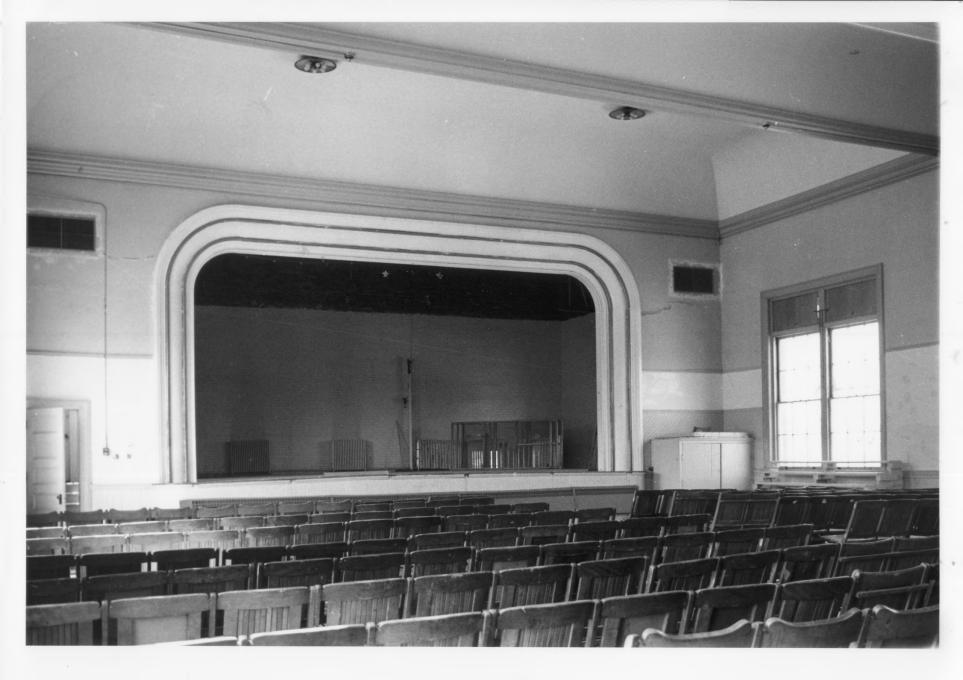

83-4-50

83-250

West Rutland Town Hall
West Rutland, Vermont
Credit: Hugh H. Henry
Date: April 1983
Negative filed at Vermont Division
for Historic Preservation
Interior of second-story auditorium;
view looking northwest.
Photograph 4