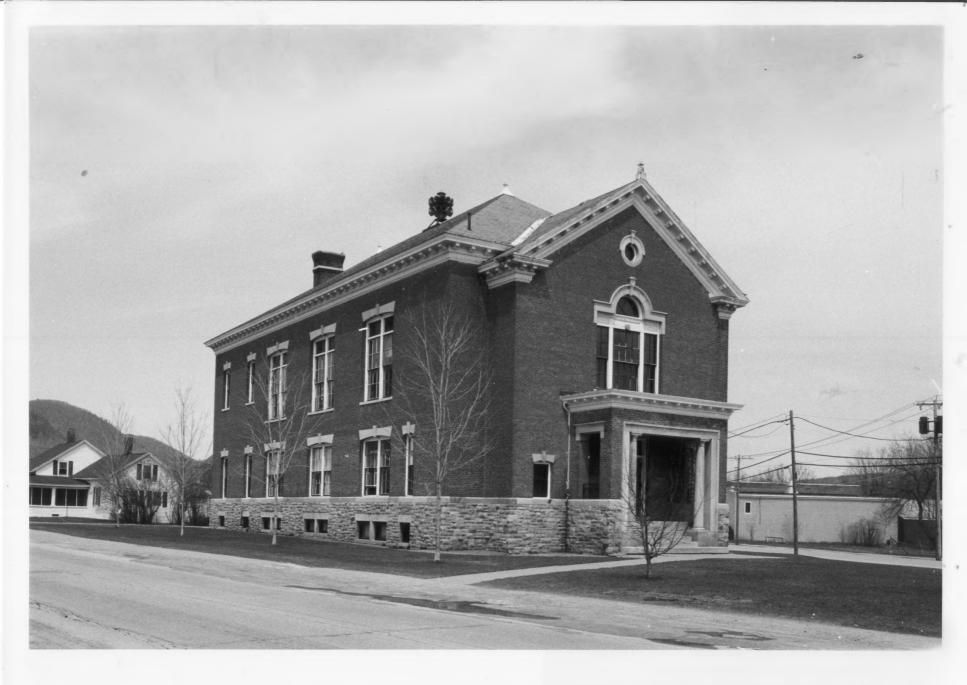

83-450

West Rutland Town Hall
West Rutland, Vermont
Credit: Hugh H. Henry
Date: April 1983
Negative filed at Vermont Division
for Historic Preservation
Southwest and southeast (main) elevations; view looking north.
Photograph 2