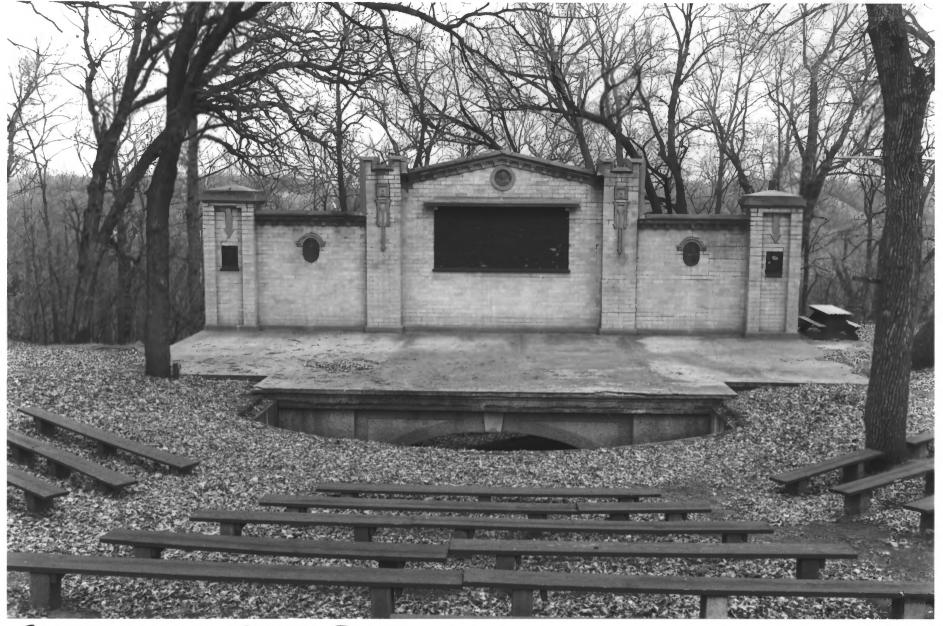

FORT RIDGELY STATE PARK NICOLLET CO. MN STRUCTURE # 11 PHOTO I.D. 09113#4 (NON-CONTRIBUTING)

Ampitheatre Fort Ridgely State Pork New Ulm. mi Rolf T. Anderson 11/87 MN Historical Jociety 690 Codar (A.V. Dept.) Jt Paul MN 55101 East

#//

DO NOT REPRODUCE WITHOUT WRITTEN PERMISSION

09113=4

FORT RIDGELY STATE PARK NICOLLET CO. MN BLDG# 10 PHOTO 1.D. 09113#10

09113#10

Latrine Fort Ridgely State Park New Ulm, MN Rolf T. Anderson 11/87 MN Historical Society, 690 Cedar (A.V. Opt) St Poul MN 55101 Northwest