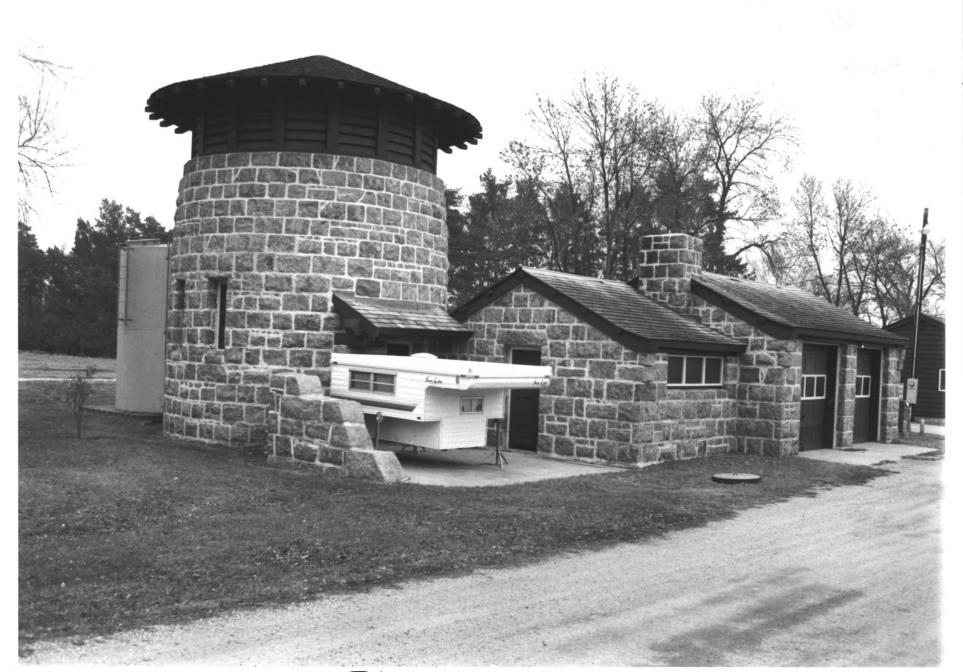

FORT RIDGELY STATE PARK NICOLLET CO., MN BLDG # 18 PHOTO 1.D. 09/13#16

Water tower / Garage Fort Ridgely State Port New UlmMN Rolf T. Anderson 11/87 MN Historical Jociety 690 Codor St (A.V. Oept) St Aul MN 55101 Jouthwest

From the Collection of the **MINNESOTA HISTORICAL SOCIETY** 

DO NOT REPRODUCE WITHOUT WRITTEN PERMISSION NOTICE This Material May Be Protected By Copyright (Law Title 17 U.S. Code)

FORT RIDGELY STATE PARK NICOLLET CO., MN BLOG# 18 PHOTO 1.D. 09113#14

Watertower / Garage Fort Ridgely Stoke Bork New Ulm MN Roff T Anderson 11/87 MN Historical 690 Codar (A.V. Oept.) St. Poul MN 55101 Northwest

From the Collection of the **MINNESOTA HISTORICAL SOCIETY** 

DO NOT REPRODUCE WITHOUT WRITTEN PERMISSION NOTICE This Material May Be Protected By Copyright (Law Title 17 U.S. Code)

09113#14

٠.

FORT RIDGELY STATE PARK NICOLLET CO., MN BLOG#18 PHOTO 1.D. 09113#15

Water Tower / Garage New Ulm, Minnesota Rolf T Anderson 11/87 MN Historical Society F.U. Pent 690 (cdor St Poul MN 55101 Northeast

From the Collection of the MINNESOTA HISTORICAL SOCIETY

DO NOT REPRODUCE WITHOUT WRITTEN PERMISSION NOTICE This Material May Be Protected By Copyright (Law Title 17 U.S. Code)

FORT RIDGELY STATE PARK NICOLLET CO., MN BLDG#17 PHOTO 1.D. 09113#12