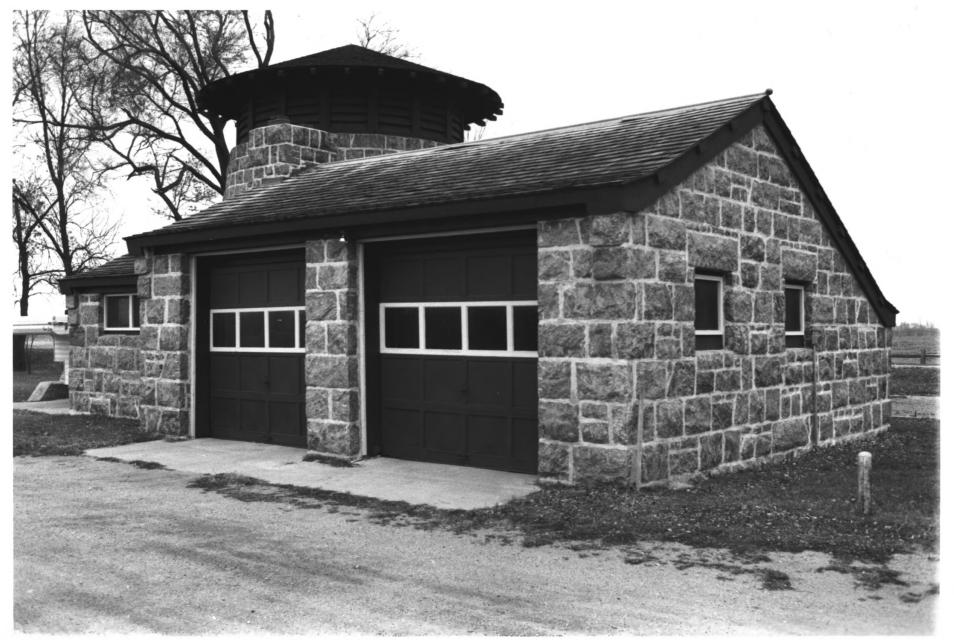

FORT RIDGELY STATE PARK NICOLLET CO., MN BLDG # 18 PHOTO 1.D. 09/13#16

Water tower / Garage Fort Ridgely State Port New UlmMN Rolf T. Anderson 11/87 MN Historical Jociety 690 Codor St (A.V. Oept) St Aul MN 55101 Jouthwest

From the Collection of the **MINNESOTA HISTORICAL SOCIETY** 

DO NOT REPRODUCE WITHOUT WRITTEN PERMISSION NOTICE This Material May Be Protected By Copyright (Law Title 17 U.S. Code)

FORT RIDGELY STATE PARK NICOLLET CO., MN BLOG# 18 PHOTO 1.D. 09113#14

Watertower / Garage Fort Ridgely Stoke Bork New Ulm MN Roff T Anderson 11/87 MN Historical 690 Codar (A.V. Oept.) St. Poul MN 55101 Northwest

From the Collection of the **MINNESOTA HISTORICAL SOCIETY** 