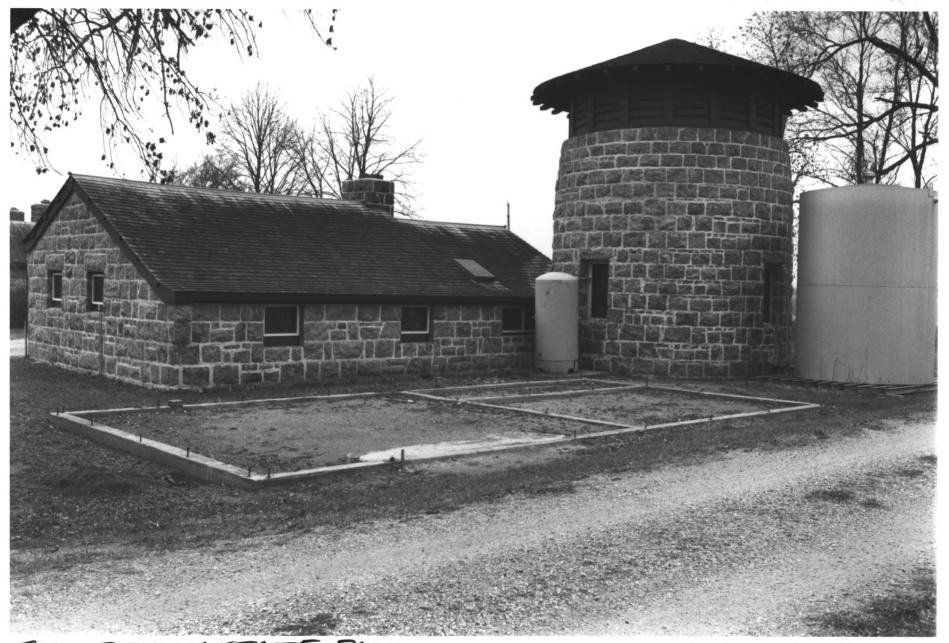

FORT RIDGELY STATE PARK NICOLLET CO., MN BLDG # 18 PHOTO 1.D. 09/13#16

Water tower / Garage Fort Ridgely State Port New UlmMN Rolf T. Anderson 11/87 MN Historical Jociety 690 Codor St (A.V. Oept) St Aul MN 55101 Jouthwest

From the Collection of the **MINNESOTA HISTORICAL SOCIETY** 

DO NOT REPRODUCE WITHOUT WRITTEN PERMISSION NOTICE This Material May Be Protected By Copyright (Law Title 17 U.S. Code)

FORT RIDGELY STATE PARK NICOLLET CO., MN BLOG# 18 PHOTO 1.D. 09113#14

Watertower / Garage Fort Ridgely Stoke Bork New Ulm MN Roff T Anderson 11/87 MN Historical 690 Codar (A.V. Oept.) St. Poul MN 55101 Northwest

From the Collection of the **MINNESOTA HISTORICAL SOCIETY** 

DO NOT REPRODUCE WITHOUT WRITTEN PERMISSION NOTICE This Material May Be Protected By Copyright (Law Title 17 U.S. Code)

09113#14

٠.

FORT RIDGELY STATE PARK NICOLLET CO., MN BLOG#18 PHOTO 1.D. 09113#15

Water Tower / Garage New Ulm, Minnesota Rolf T Anderson 11/87 MN Historical Society F.U. Pent 690 (cdor St Poul MN 55101 Northeast

From the Collection of the MINNESOTA HISTORICAL SOCIETY

DO NOT REPRODUCE WITHOUT WRITTEN PERMISSION NOTICE This Material May Be Protected By Copyright (Law Title 17 U.S. Code)

FORT RIDGELY STATE PARK NICOLLET CO., MN BLDG#17 PHOTO 1.D. 09113#12