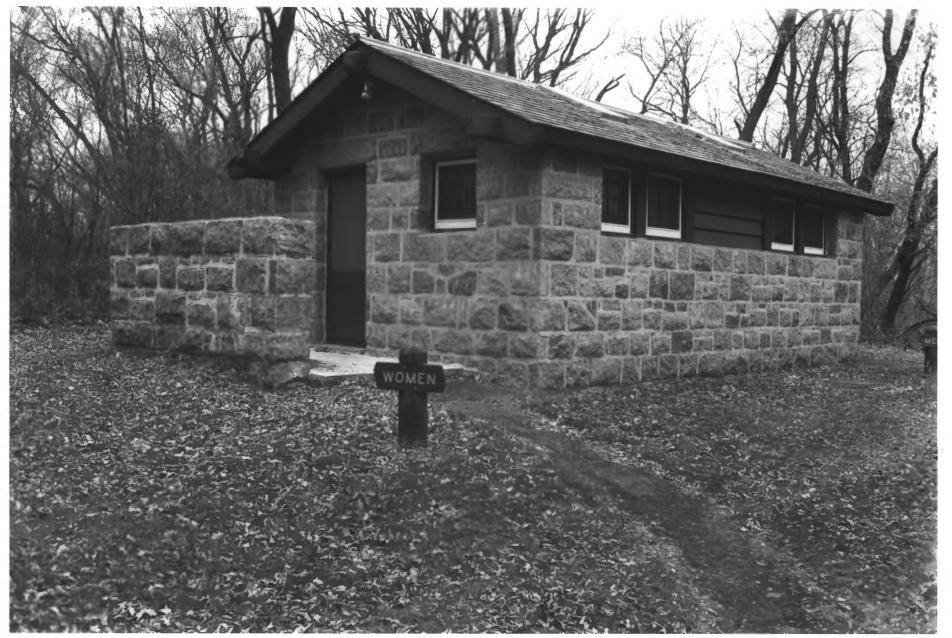

#//

DO NOT REPRODUCE WITHOUT WRITTEN PERMISSION

09113=4

FORT RIDGELY STATE PARK NICOLLET CO. MN BLDG# 10 PHOTO 1.D. 09113#10

09113#10

Latrine Fort Ridgely State Park New Ulm, MN Rolf T. Anderson 11/87 MN Historical Society, 690 Cedar (A.V. Opt) St Poul MN 55101 Northwest

#10

DO NOT REPRODUCE WITHOUT WRITTEN PERMISSION

FORT RIDGELY STATE PARK NICOLLET CO., MN BLDG#9 PHOTO 1.D. 09/13#8

Shelter Fort Ridgely State Pork New Ulm, MN Rolf T. Anterson 11/87 MN Historical Society 690 Cedar (A.V. Dept) 5+ Paul MN 55101 Northeast