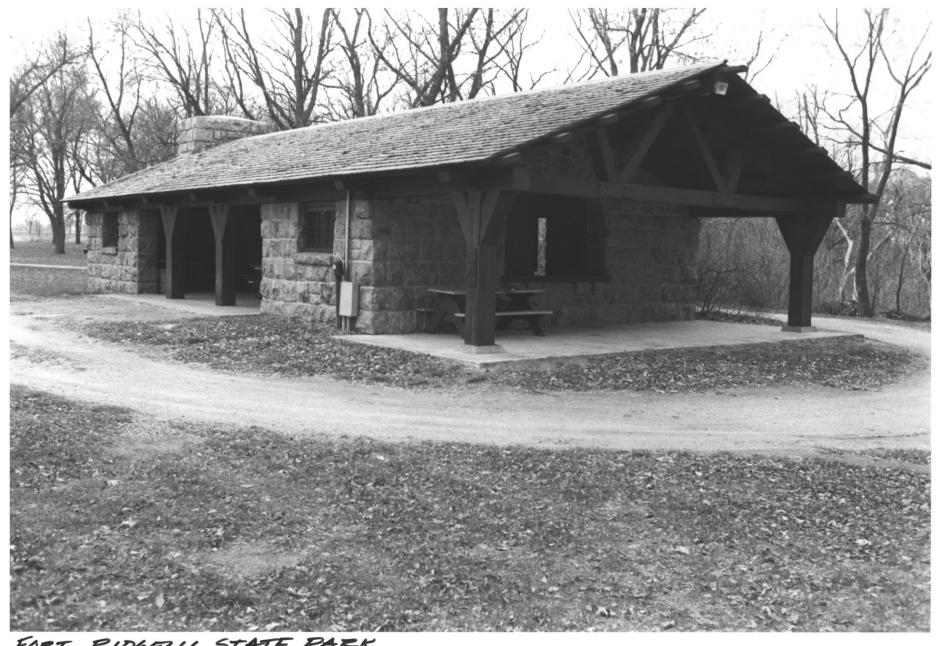

#10

DO NOT REPRODUCE WITHOUT WRITTEN PERMISSION

FORT RIDGELY STATE PARK NICOLLET CO., MN BLDG#9 PHOTO 1.D. 09/13#8

Shelter Fort Ridgely State Pork New Ulm, MN Rolf T. Anterson 11/87 MN Historical Society 690 Cedar (A.V. Dept) 5+ Paul MN 55101 Northeast

#9

DO NOT REPRODUCE WITHOUT WRITTEN PERMISSION NOTICE This Material May Be Protected By Copyright (Law Title 17 U.S. Code)

Stone Jep Fort Ridgely State Park NewUlmmn Kolf T. Anderson 11/87 MN Historical Society 690 Cedar (A.V.Dept) St Paul MN 55101 West

Fort Kidgoly State Park Latrine New alm, MN Rolf T. Anderson 11/87 MN Historical Society 690 Cedar (A.V. Opt) St Paul MN 55101 Southeast

#7

DO NOT REPRODUCE WITHOUT WRITTEN PERMISSION

09114#16

FORT RIDGELY STATE PARK NICOLLET CO., MN BLDG # 9 PHOTO 1.D. 09113 # 7

Shelter Fort Ridgely State Park New Ulm, MN Rolf T. Andergon 11 187 MN Historical Society 690 Codar (A.V. Dept.) St Paul MN 55101 northwest

#9

DO NOT REPRODUCE WITHOUT WRITTEN PERMISSION NOTICE This Material May Be Protected By Copyright (Law Title 17 U.S. Code)