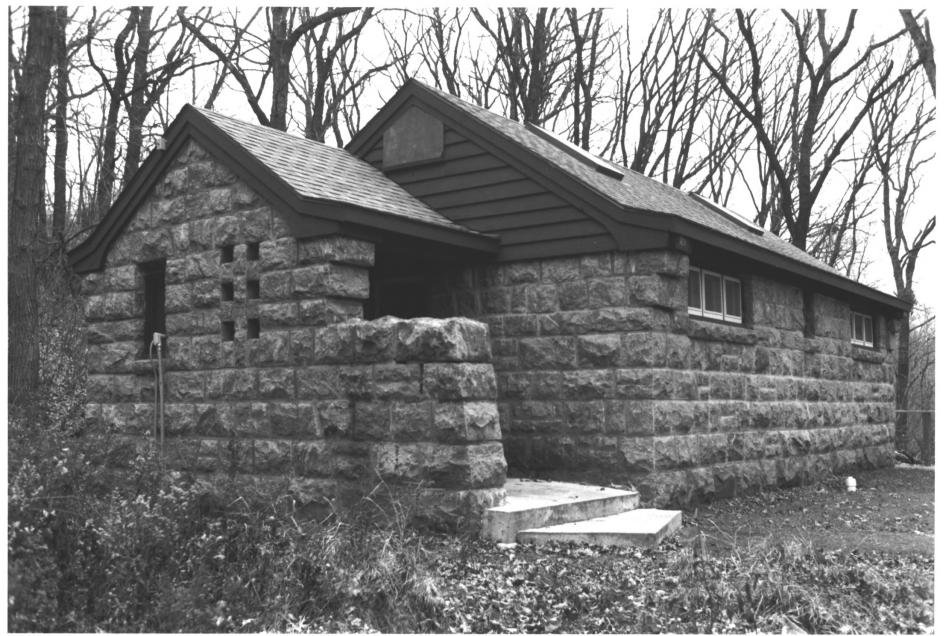

#//

DO NOT REPRODUCE WITHOUT WRITTEN PERMISSION

09113=4

FORT RIDGELY STATE PARK NICOLLET CO. MN BLDG# 10 PHOTO 1.D. 09113#10

09113#10

Latrine Fort Ridgely State Park New Ulm, MN Rolf T. Anderson 11/87 MN Historical Society, 690 Cedar (A.V. Opt) St Poul MN 55101 Northwest