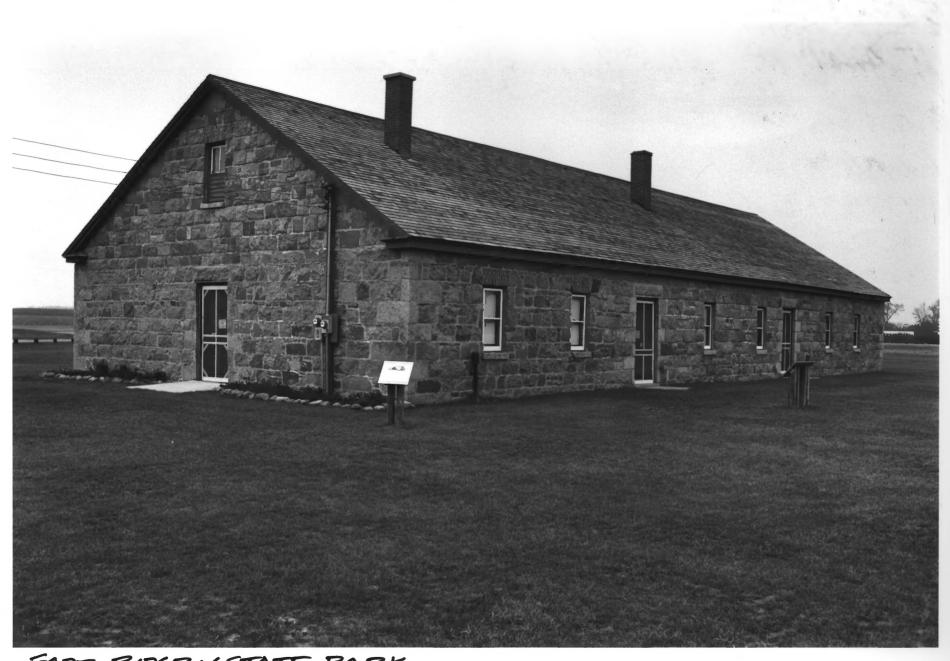

FORT RIDGELY STATE PARK NICOLLET CO. MNI BLDG# 13 'PHOTO I.D. D9113#20

09113#

< commissary Fort Ridgely State Pork New Ulm, MN Rolf T. Anderson 11/87 MN Historical Society 690 (cobr (A.V. Dept) St Paul MN 55101 northwest