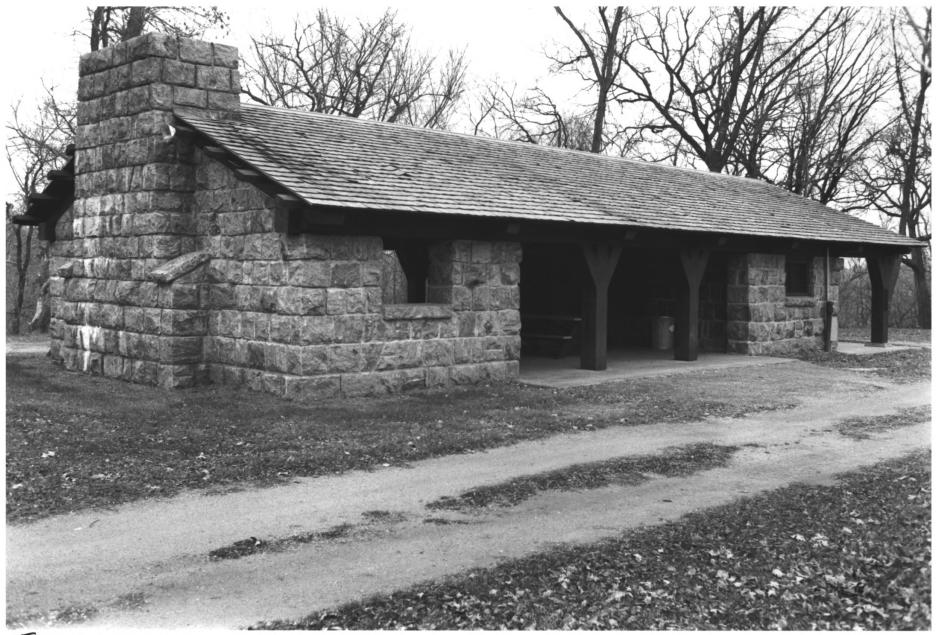

#10

DO NOT REPRODUCE WITHOUT WRITTEN PERMISSION

FORT RIDGELY STATE PARK NICOLLET CO., MN BLDG#9 PHOTO 1.D. 09/13#8

Shelter Fort Ridgely State Pork New Ulm, MN Rolf T. Anterson 11/87 MN Historical Society 690 Cedar (A.V. Dept) 5+ Paul MN 55101 Northeast

#9

DO NOT REPRODUCE WITHOUT WRITTEN PERMISSION NOTICE This Material May Be Protected By Copyright (Law Title 17 U.S. Code)

Stone Jep Fort Ridgely State Park NewUlmmn Kolf T. Anderson 11/87 MN Historical Society 690 Cedar (A.V.Dept) St Paul MN 55101 West