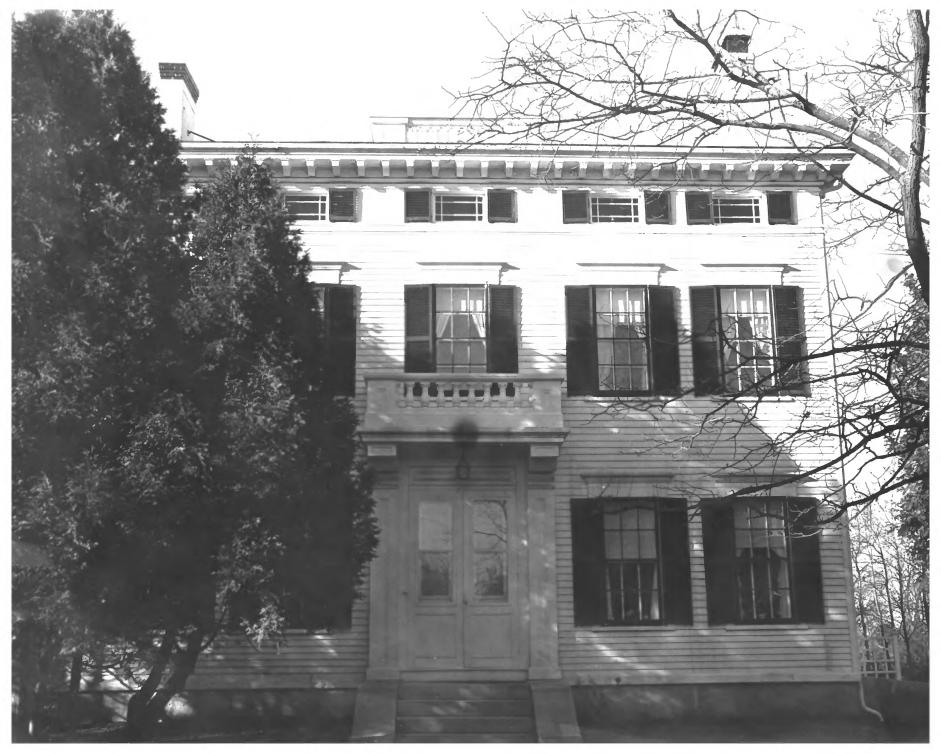

|                                      |                                         | )                                                         |            |                  |                       |               |  |  |
|--------------------------------------|-----------------------------------------|-----------------------------------------------------------|------------|------------------|-----------------------|---------------|--|--|
| Form<br>(7/72)                       | No. 10-30                               | UNITED STATES DEPARTMENT OF THE III                       | NTERIC     | OR .             | Maine                 |               |  |  |
| NATIONAL REGISTER OF HISTORIC PLACES |                                         | ACES                                                      | Cumberland |                  |                       |               |  |  |
|                                      | PROPERTY PHOTOGRAPH FORM                |                                                           |            | FOR NPS USE ONLY |                       |               |  |  |
| S                                    |                                         | (Type all entries - attach to or enclose with photograph) |            |                  | ENTRY NUMBER  JUL 121 | DATE          |  |  |
| z                                    | I. NA                                   |                                                           |            |                  | (2) 179               | <del></del>   |  |  |
| 0                                    | cc                                      | рммом: Captain Rueben Merrill House                       |            |                  |                       | <del>\}</del> |  |  |
| -                                    | 100000000000000000000000000000000000000 | ID/OR HISTORIC:                                           |            |                  | AFPENED.              |               |  |  |
| -                                    | 220000000000000000000000000000000000000 | CATION                                                    |            |                  |                       |               |  |  |
| C                                    | js t                                    | 97 West Main Street                                       |            |                  |                       |               |  |  |
| n                                    | _                                       | 97 West Main Street                                       |            |                  | O NATIONAL            | +             |  |  |
| <b>∞</b>                             | CI                                      | Yarmouth                                                  |            | 12               | REGISTER              |               |  |  |
| -                                    | ST                                      | L                                                         | CODE       | COUNTY:          | Pr.                   | CODE          |  |  |
| S                                    |                                         | Maine                                                     | 23         | Cumbe            | erland (FITE)         | / 005         |  |  |
| z                                    | 3. PH                                   | OTO REFERENCE                                             |            |                  |                       |               |  |  |
| _                                    | PH                                      | PHOTO CREDIT: E. G. Shettleworth, Jr.                     |            |                  |                       |               |  |  |
|                                      | 0                                       | DATE OF PHOTO: November, 1973                             |            |                  |                       |               |  |  |
| ш                                    | 71                                      | NEGATIVE FILED AT:                                        |            |                  |                       |               |  |  |
| ш                                    |                                         | Maine Historic Preservation Commission                    |            |                  |                       |               |  |  |
| S                                    |                                         | ENTIFICATION                                              |            |                  |                       |               |  |  |
|                                      | P                                       | ESCRIBE VIEW, DIRECTION, ETC.                             |            |                  |                       |               |  |  |
|                                      |                                         | % View towards the north.                                 |            |                  |                       |               |  |  |