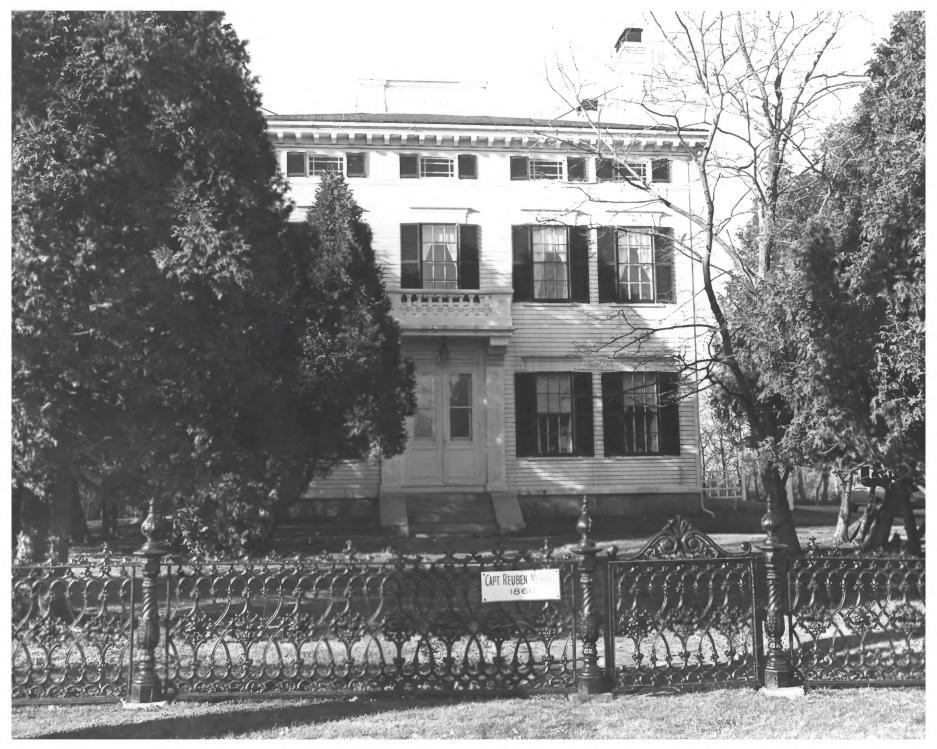

## UNITED STATES DEPARTMENT OF THE INTERIOR NATIONAL PARK SERVICE NATIONAL REGISTER OF HISTORIC PLACES

PROPERTY PHOTOGRAPH FORM
(Type all entries - attach to or en close with photograph)

| . NAME                       |                 | (Analyzed by NDC)                                    |
|------------------------------|-----------------|------------------------------------------------------|
| COMMON Monnill House         | AND/OR HISTORIC | NUMERIC CODE (Assigned by NPS)  JUL 1 2 1974  23/005 |
| Captain Reuben Merrill House |                 | 20/000                                               |
| 2. LOCATION                  |                 |                                                      |
| STATE                        | COUNTY          | Yarmouth                                             |
| Maine                        | Cumberland      | ramiouch                                             |
| STREET AND NUMBER            |                 |                                                      |
|                              |                 | •                                                    |
| 97 West Main Street          |                 |                                                      |
| 3. PHOTO REFERENCE           |                 |                                                      |
| PHOTO CREDIT                 | DATE            | Maine Historic Preservation                          |
| E.G. Shettleworth            | November, 1973  | Commission                                           |
| 4. IDENTIFICATION            |                 | 161/2                                                |
| View towards the North       |                 | RECEIVED  DEC 2 8 1973  NATIONAL  PEGISTE            |