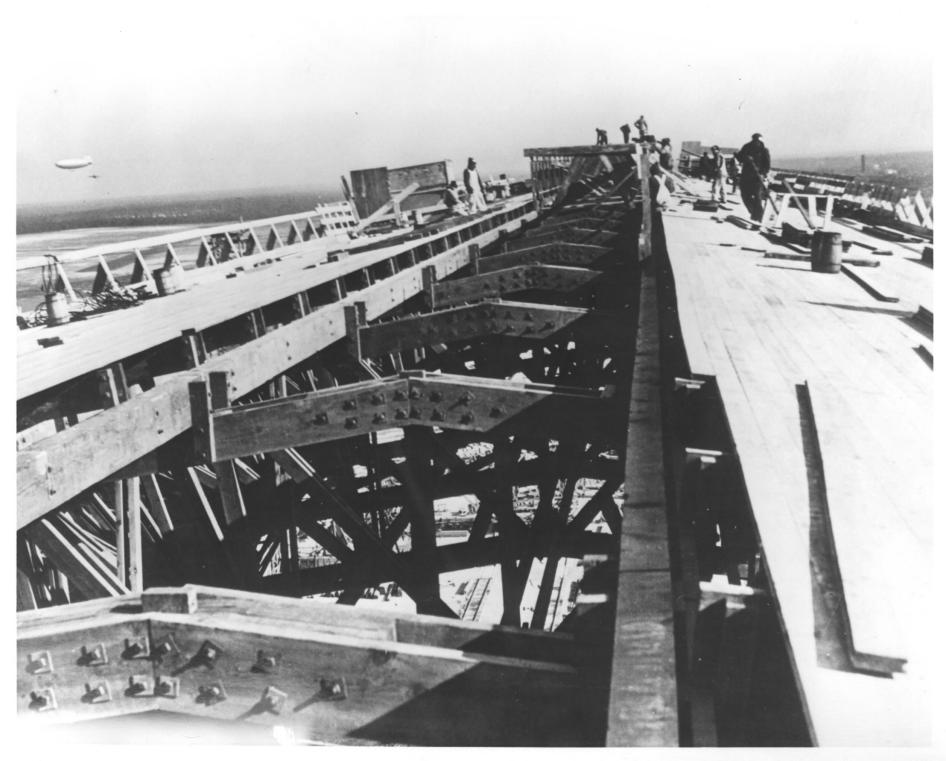

|             |                          |             |             | 3/1E 1/4 O     |                   |       |
|-------------|--------------------------|-------------|-------------|----------------|-------------------|-------|
| 1. NAME     |                          |             |             |                |                   |       |
| COMMON:     | Lighter-than-Air H       | Mari        | ne Corps A  | ir Station     | (Helicor          | ter)  |
| AND/OR H    | ISTORIC:                 | angars,     |             |                |                   |       |
| 2. LOCATIO  | 4                        |             |             |                |                   |       |
| STREET A    | ND NUMBER:               |             |             | 21             | 110               |       |
|             | Valencia and Red H       | Hill Avenue |             | 1 DI           |                   |       |
| CITY OR     |                          |             |             | 18             | - V               | 19    |
|             | Santa Ana                |             |             | LY DE          | Dr. warmer        | 1     |
| STATE:      |                          | CODE        | COUNTY:     | J NE           | CEIVED            | CODE  |
|             | California               | - 06        | 6           | range          |                   | 059   |
| 3. PHOTO RI | FERENCE                  |             |             | JAN            | 23 1975           |       |
| РНОТО С     | REDIT: Department of the | Navv        |             | -              |                   | 1-31  |
| DATE OF     | рното: 1943              |             | \           | NAT            | IONAL             | 1     |
| NEGATIV     | E FILED AT:              |             |             | REG            | STER              | 7     |
|             | Headquarters, USMC       |             |             | 1991           |                   |       |
| 4. IDENTIFI |                          |             |             |                |                   |       |
|             | E VIEW, DIRECTION, ETC.  |             |             | and the second | Commence Carlotta |       |
|             | Close-up of wooder       | supporting  | frames befo | ore lifting    | into pl           | lace. |