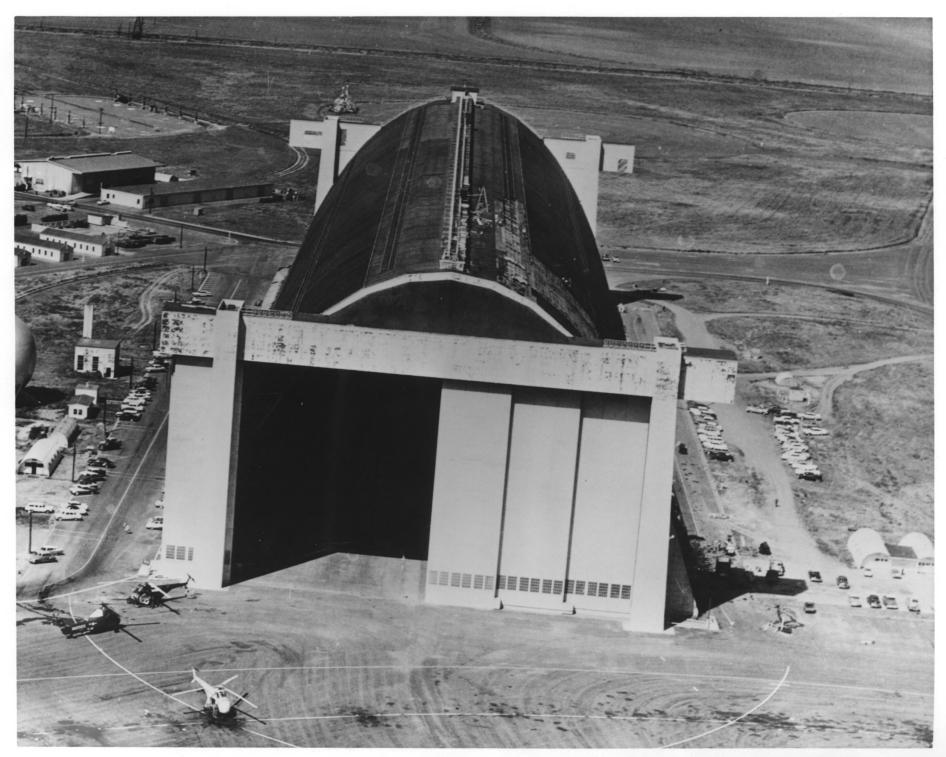

IT: Department of the | Navv        |             | -              |                   | 1-31  |
| DATE OF     | рното: 1943              |             | \           | NAT            | IONAL             | 1     |
| NEGATIV     | E FILED AT:              |             |             | REG            | STER              | 7     |
|             | Headquarters, USMC       |             |             | 1991           |                   |       |
| 4. IDENTIFI |                          |             |             |                |                   |       |
|             | E VIEW, DIRECTION, ETC.  |             |             | and the second | Commence Carlotta |       |
|             | Close-up of wooder       | supporting  | frames befo | ore lifting    | into pl           | lace. |

#196



| Form  | No. | 10-3010 |
|-------|-----|---------|
| 17/72 | Λ.  |         |

#### UNITED STATES DEPARTMENT OF THE INTERIOR NATIONAL PARK SERVICE

| NATIONAL | REGISTER | OF | HISTORIC | PLACES |
|----------|----------|----|----------|--------|
|          |          |    |          |        |

| STATE                                                                        |                                         |
|------------------------------------------------------------------------------|-----------------------------------------|
| California                                                                   |                                         |
| COUNTY                                                                       |                                         |
| Orange