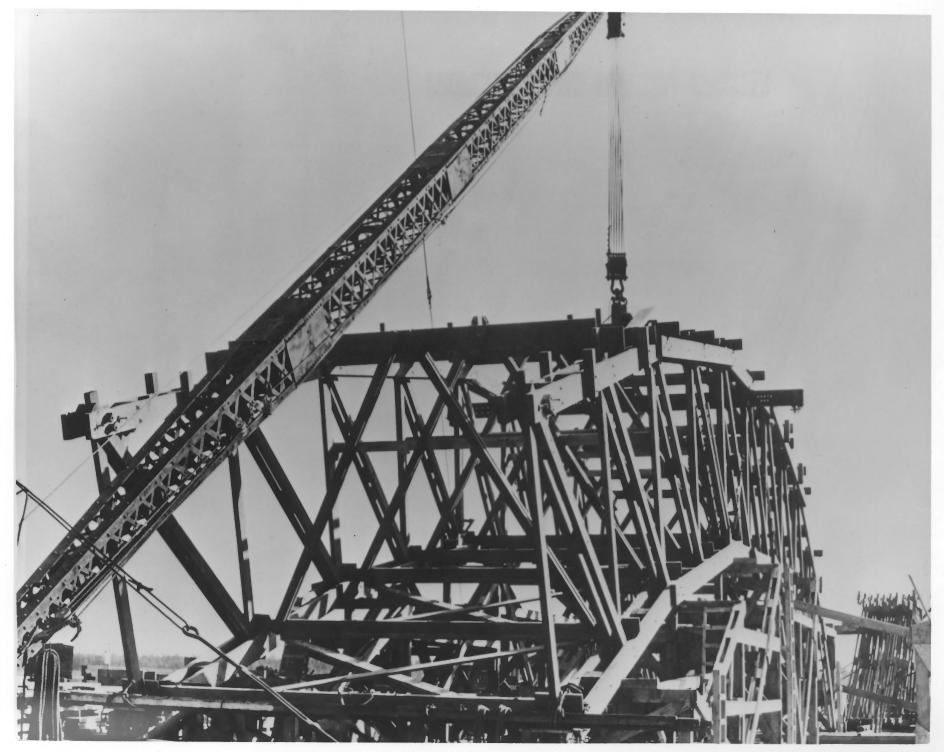

|             |                          |             |             | 3/1E 1/4 O     |                   |       |
|-------------|--------------------------|-------------|-------------|----------------|-------------------|-------|
| 1. NAME     |                          |             |             |                |                   |       |
| COMMON:     | Lighter-than-Air H       | Mari        | ne Corps A  | ir Station     | (Helicor          | ter)  |
| AND/OR H    | ISTORIC:                 | angars,     |             |                |                   |       |
| 2. LOCATIO  | 4                        |             |             |                |                   |       |
| STREET A    | ND NUMBER:               |             |             | 21             | 110               |       |
|             | Valencia and Red H       | Hill Avenue |             | 1 DI           |                   |       |
| CITY OR     |                          |             |             | 18             | - V               | 19    |
|             | Santa Ana                |             |             | LY DE          | Dr. warmer        | 1     |
| STATE:      |                          | CODE        | COUNTY:     | J NE           | CEIVED            | CODE  |
|             | California               | - 06        | 6           | range          |                   | 059   |
| 3. PHOTO RI | FERENCE                  |             |             | JAN            | 23 1975           |       |
| РНОТО С     | REDIT: Department of the | Navv        |             | -              |                   | 1-31  |
| DATE OF     | рното: 1943              |             | \           | NAT            | IONAL             | 1     |
| NEGATIV     | E FILED AT:              |             |             | REG            | STER              | 7     |
|             | Headquarters, USMC       |             |             | 1991           |                   |       |
| 4. IDENTIFI |                          |             |             |                |                   |       |
|             | E VIEW, DIRECTION, ETC.  |             |             | and the second | Commence Carlotta |       |
|             | Close-up of wooder       | supporting  | frames befo | ore lifting    | into pl           | lace. |