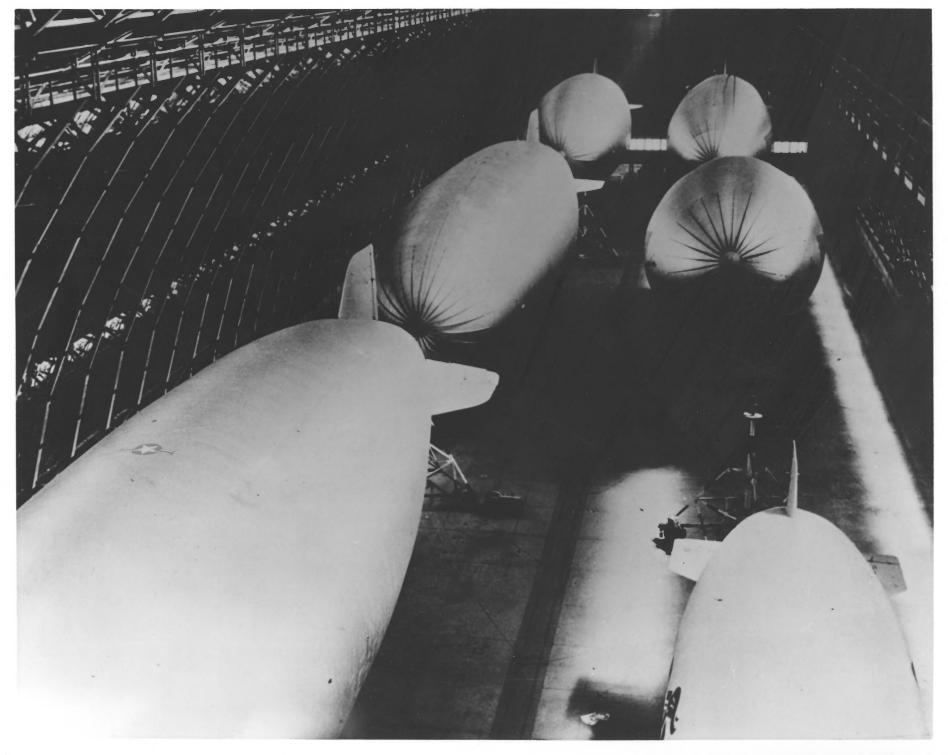

|
| 1            |                                        |               | \ \ \ \ \ \ \ \ \ \ \ \ \ \ \ \ \ \ \ | NATETE         | The Colonial Colonia |

Exterior of Hangar 1 taken in 1957.

REGISTE



Form No. 10-301a (7/72)

2

Z

ш

### UNITED STATES DEPARTMENT OF THE INTERIOR NATIONAL PARK SERVICE

# NATIONAL REGISTER OF HISTORIC PLACES PROPERTY PHOTOGRAPH FORM

(Type all entries - attach to or enclose with photograph)

| Υ -  |
|------|
| DATE |
|      |
|      |

| NAME                |