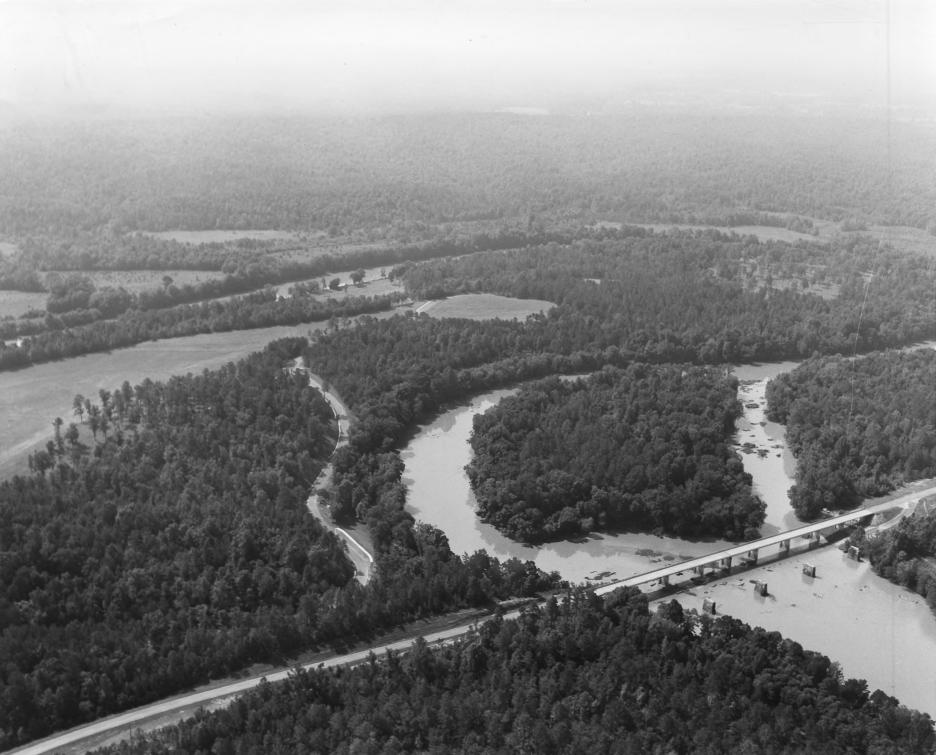

NEGATIVE FILED AT Horseshoe Bend National Military Park

IDENTIFICATION

DESCRIBE VIEW, DIRECTION, ETC. IF DISTRICT, GIVE BUILDING NAME & STREET

PHOTO NO.

Aerial View of "Horseshoe Bend" area of park Piers of historic Miller Bridge in lower right hand corner of photo