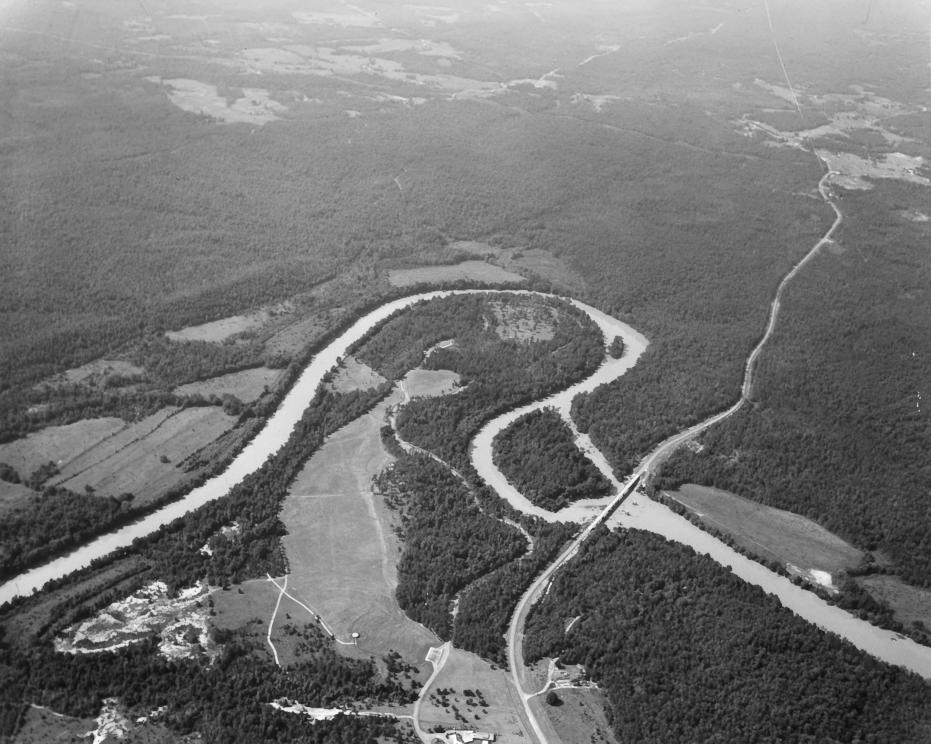

NEGATIVE FILED AT Horseshoe Bend National Military Park

IDENTIFICATION

DESCRIBE VIEW, DIRECTION, ETC. IF DISTRICT, GIVE BUILDING NAME & STREET

PHOTO NO.

Aerial View of "Horseshoe Bend" area of park Piers of historic Miller Bridge in lower right hand corner of photo