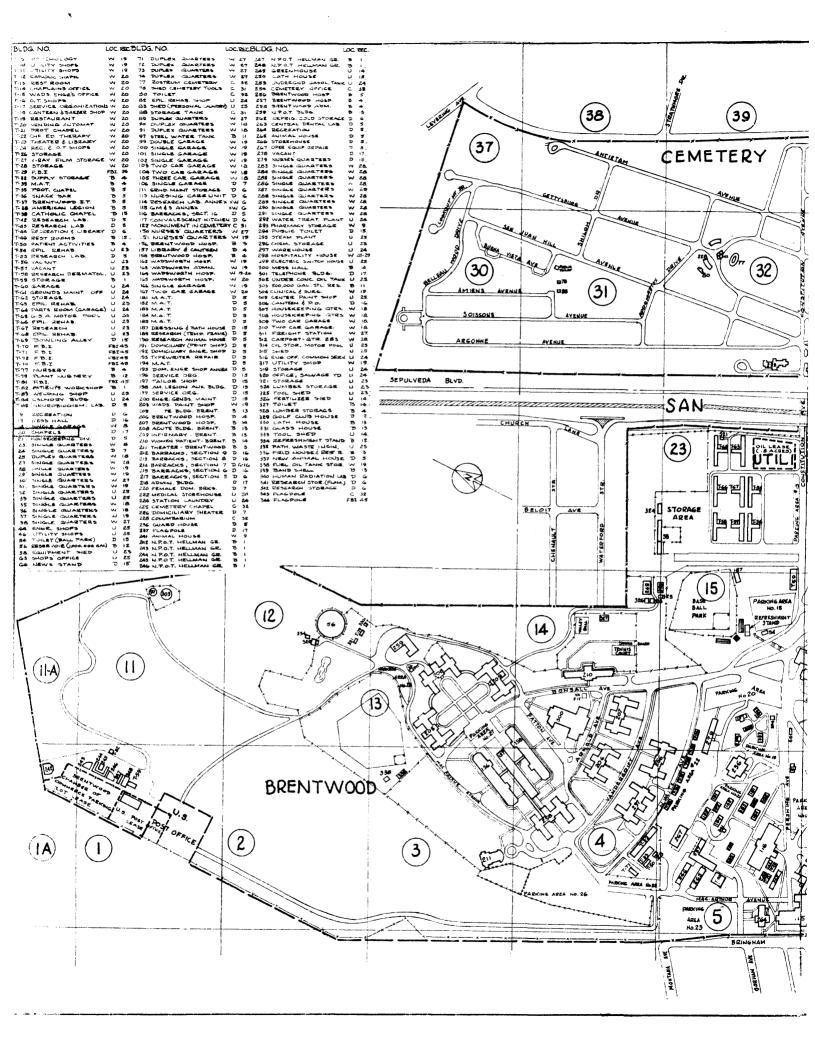

The two back-to-back chapels of Sawtelle (Building #20, Plot Plan, attached) are combined into a single building, although the large gables on the exterior indicate the dual purpose space on the inside. The walls are all wood frame with wood siding or paneling and ornamental details painted white. Steel supports the interior balcony. The sloping roofs were shingle including the pyramidal tops on the towers, one of which was used as a bell-tower. The floors are hardwood supported on masonry foundation. The floor of the Protestant Chapel slopes down toward the altar and podium. The seats radiate from the front outward in semi-circles.

The Chapel building is centrally located in the Sawtelle complex, and is the first one the visitor sees entering the Northern part of the grounds from Wilshire Boulevard.

Complete plans exist in the Planning Department of Sawtelle of this particular building including elevations, sections, and various plan sections. Dimensions are approximately  $126' \times 40'$  to 60'.