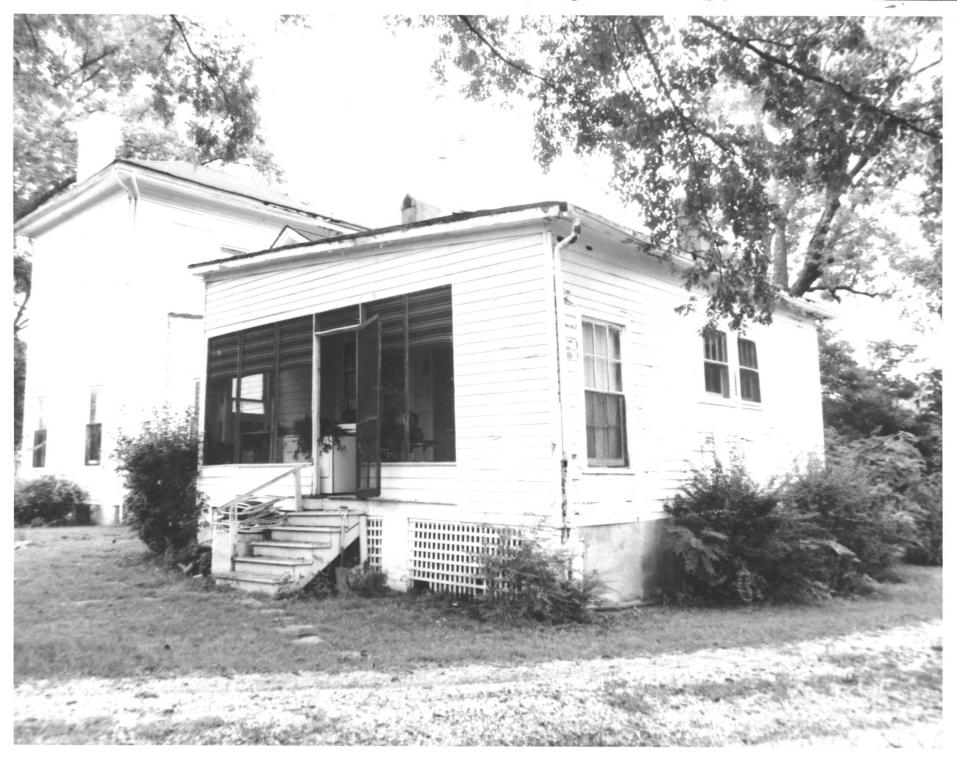

NOV 2 8 1979 WARDLAW-STEELE HOUSE 128 Wardlaw Place, Lauderdale County Ripley, Tennessee Photo By: Robert Dalton JAN 8 1980 Date: June, 1978 Neg: Tennessee Historical Commission Nashville, Tennessee South elevation facing north. 4 of 8