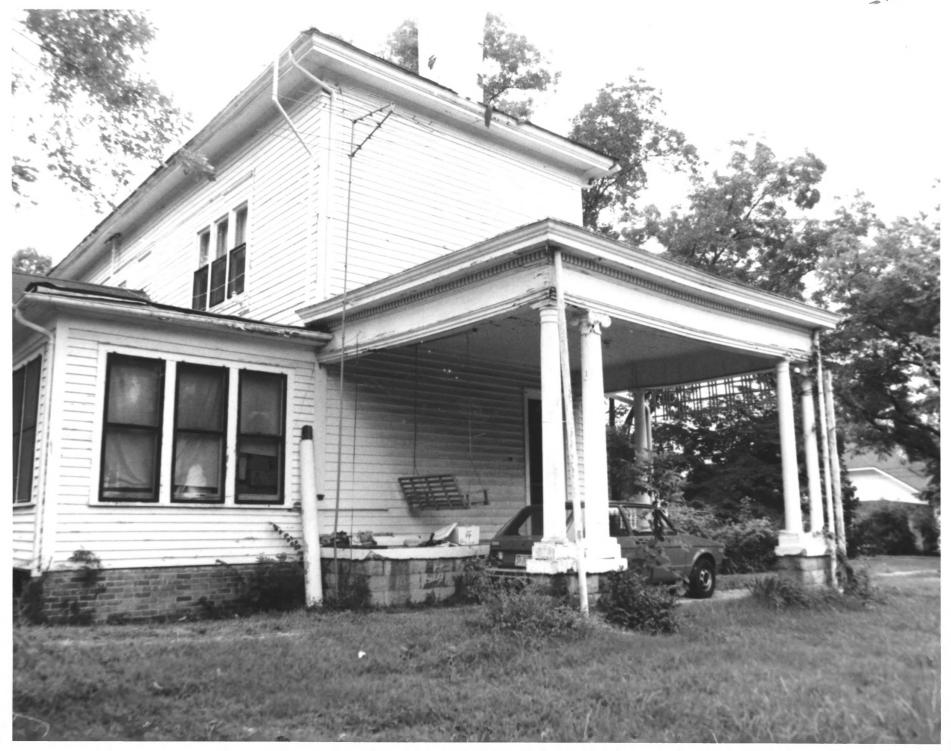

WARDLAW-STEELE HOUSE NOV 2 8 1979 128 Wardlaw Place, Lauderdale County, Ripley, Tennessee Photo By: Robert Dalton JAN 8 1980 Date: June, 1978 Neg: Tennessee Historical Commission Nashville, Tennessee South and east elevations, facing northwest. #2 of 8