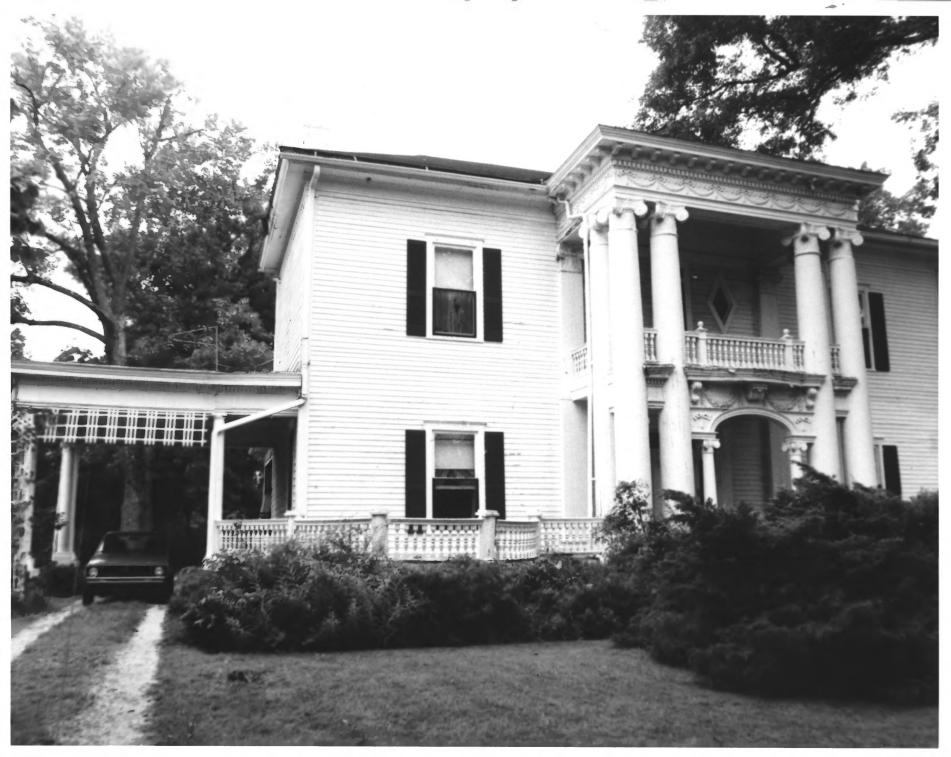

NOV 2 8 1979 WARDLAW-STEELE HOUSE 128 Wardlaw Place, Lauderdale County, Ripley, Tennessee Photo By: Robert Dalton IAN Date: June, 1978 Neg: Tennessee Historical Commission Nashville, Tennessee North elevation, facing southwest # 1 of 8