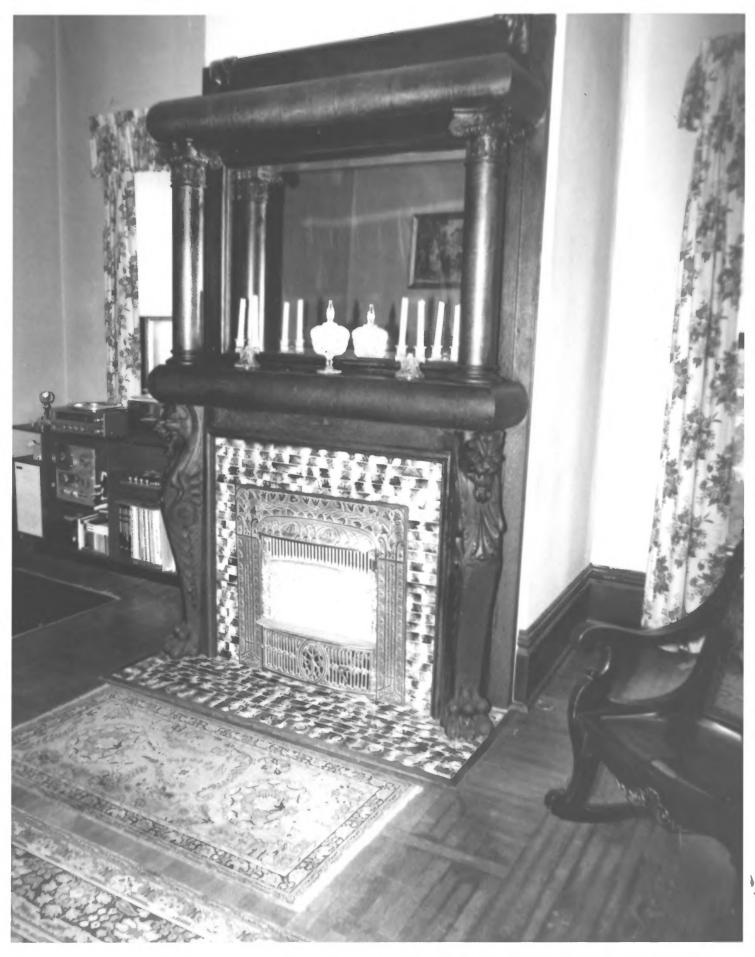

128 Wardlaw Place, Lauderdale County WARDLAW-STEELE HOUSE Ripley, Tennessee Photo By: Robert Dalton Date: June, 1978 Neg: Tennessee Historical Commission Nashville, Tennessee View of mantel and fireplace # 8 of 8