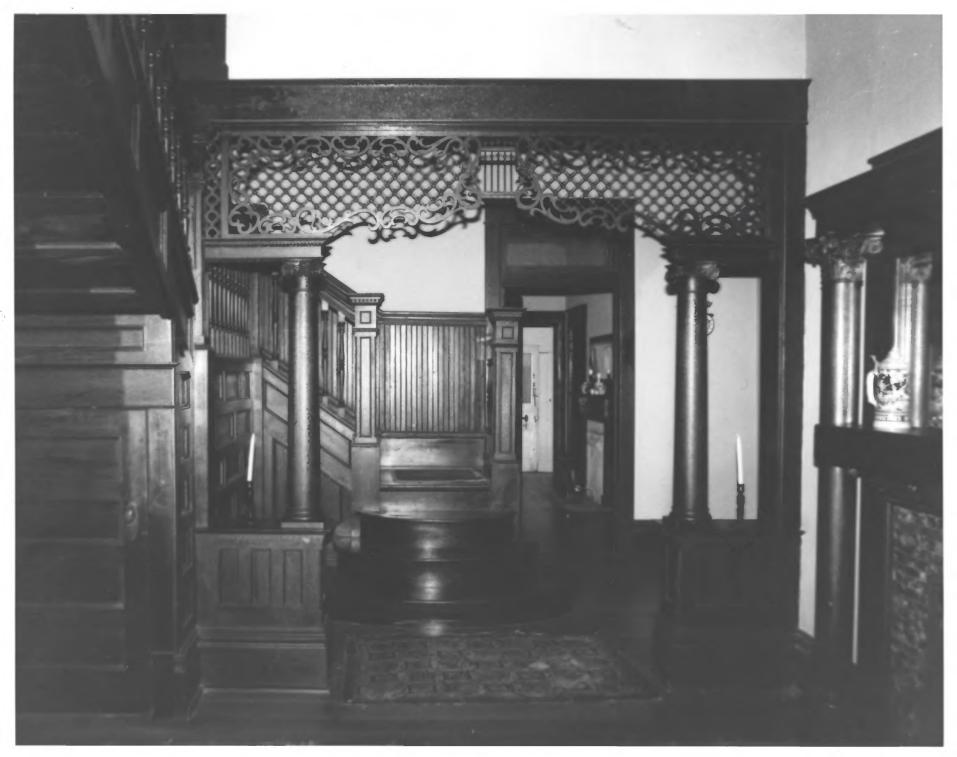

WARDLAW-STEELE HOUSE NOV 2 8 1979 128 Wardlaw Place, Lauderdale County Ripley, Tennessee Photo By: Robert Dalton Date: June, 1978 Neg: Tennessee Historical Commission Nashville, Tennessee View of stairway and woodwor, looking southwest. JAN # 7 of 8