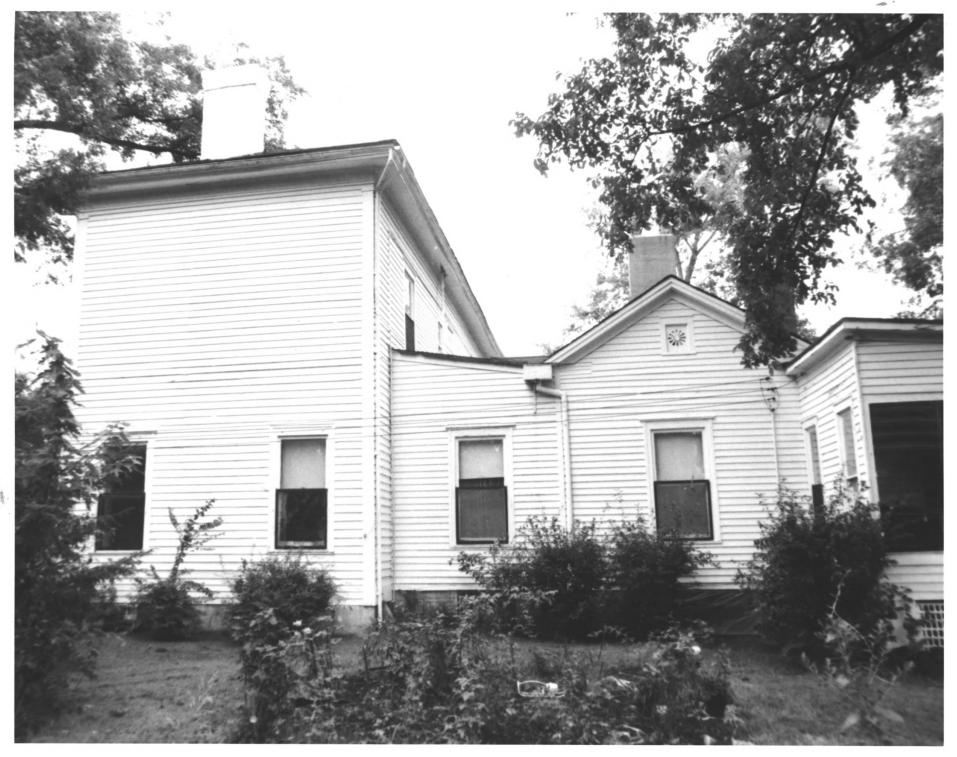

NOV 2 8 1979 WARDLAW-STEELE HOUSE 128 Wardlaw Place, Lauderdale County, Ripley, Tennessee Photo By: Robert Dalton JAN 8 1980 Date: June, 1978 Neg: Tennessee Historical Commission Nashville, Tennessee West elevation facing southeast #3 of 8