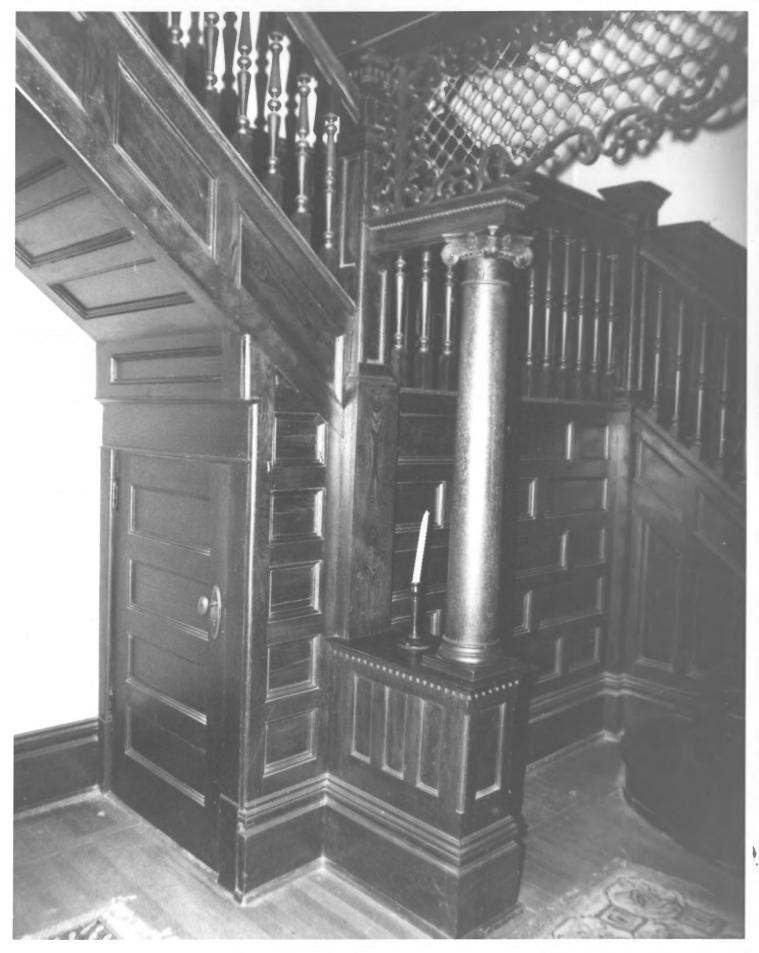

WARDLAW-STEELE HOUSE NOV 2 8 1979 128 Wardlaw Place, Lauderdale County Ripley, Tennessee Photo By: Robert Dalton Date: June, 1978 Neg: Tennessee Historical Commission Nashville, Tennessee View of stairway, looking south. # 6 of 8 IΔN