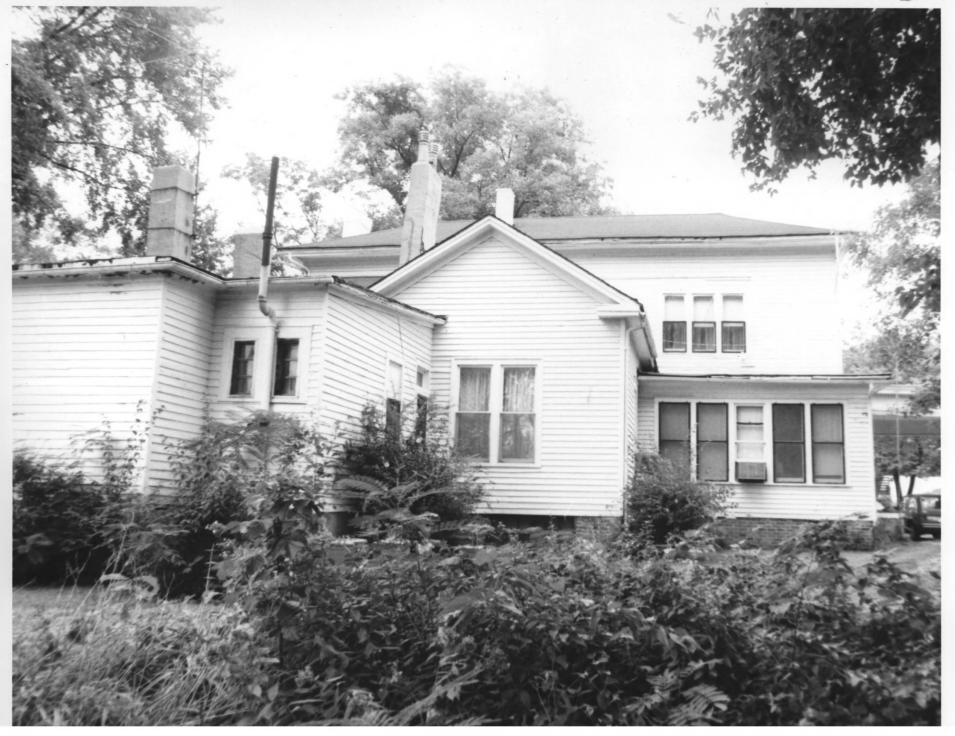

NOV 2 8 1979 WARDLAW-STEELE HOUSE 128 Wardlaw Place, Lauderdale County Ripley, Tennessee Photo By: Robert Dalton JAN 8 1980 Date: June, 1978 Neg: Tennessee Historical Commission Nashville, Tennessee South elevation facing north. 4 of 8