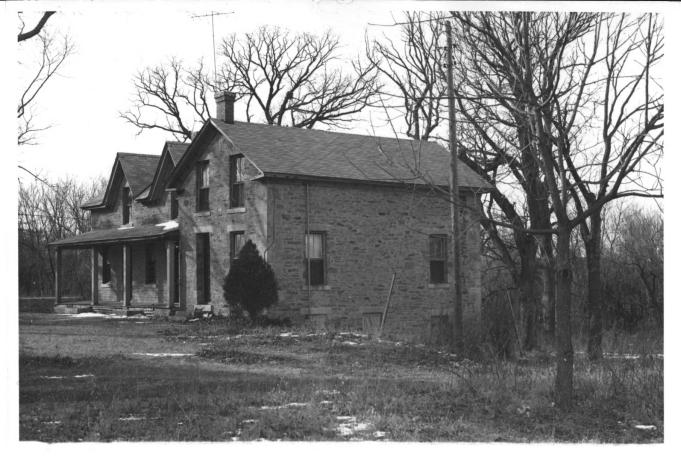

View -

drop -

Sage Inn Dover, Kansas Shawnee Ce. Cornelia Wyma Jan. 16, 1976 Kansas State Historical Society View from the northeast which shows the rural setting of the Sage Inn.

JUN 7 1976

no. 3

1976

MAL REGISTER