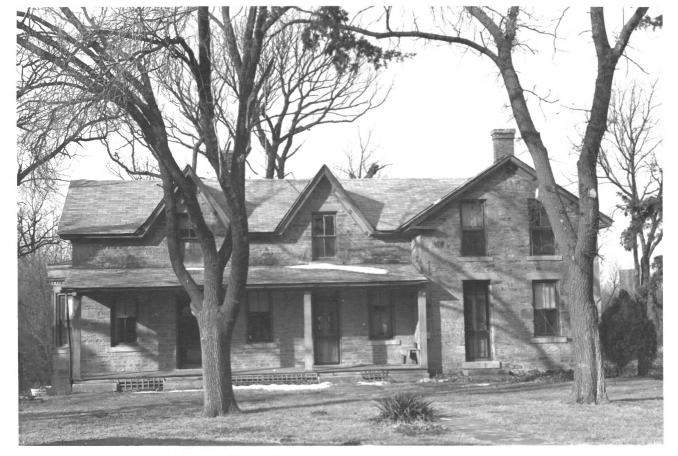

## Sage Inn Dover, Kansas Shawnee Co. uhich faces Cornelia Wyma Jan. 16, 1976 Kansas State Historical Society View of the main facade which faces east JUN 7 1976 no. 1

la

Sage Inn Dover, Kansas Shawnee Co. Cornelia Wyma Jan. 16, 1976 Kansas State Historical Society View from the southeast showing the drop-off of the terrain no. 2 JUN 7 1976