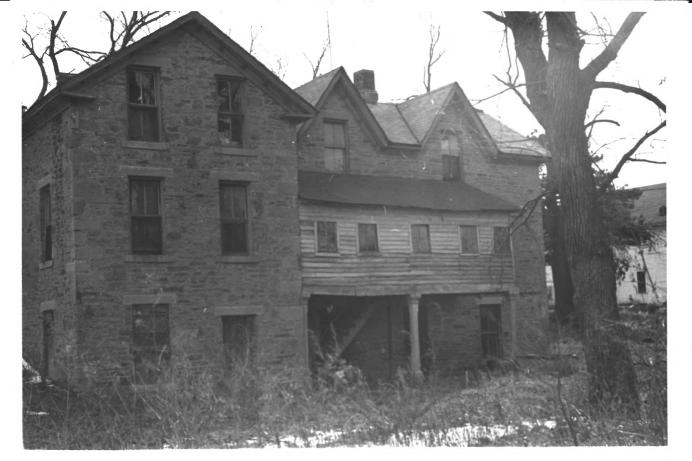

lieur addit

Sage Inn Sage Inn Dover, Kansas Shawnee Co. Cornelia Wyma Jan. 16, 1976 Kansas State Historical Society View of the west facade showing and the frame addition and the exterior staircase. no. 4