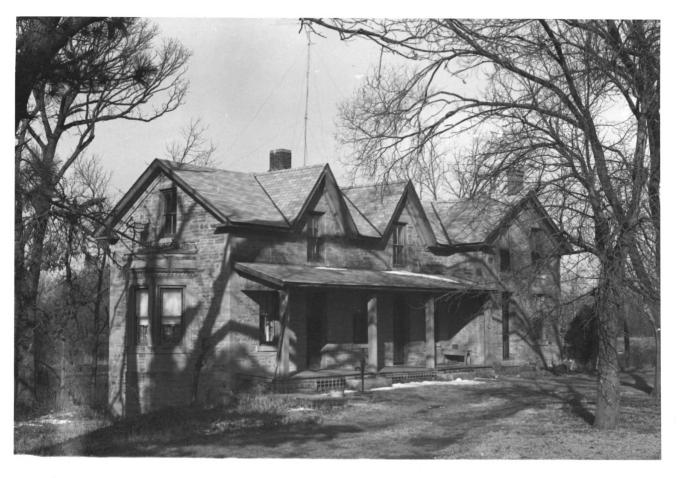

View -

drop -

Sage Inn Dover, Kansas Shawnee Ce. Cornelia Wyma Jan. 16, 1976 Kansas State Historical Society View from the northeast which shows the rural setting of the Sage Inn.

JUN 7 1976

no. 3

1976

MAL REGISTER