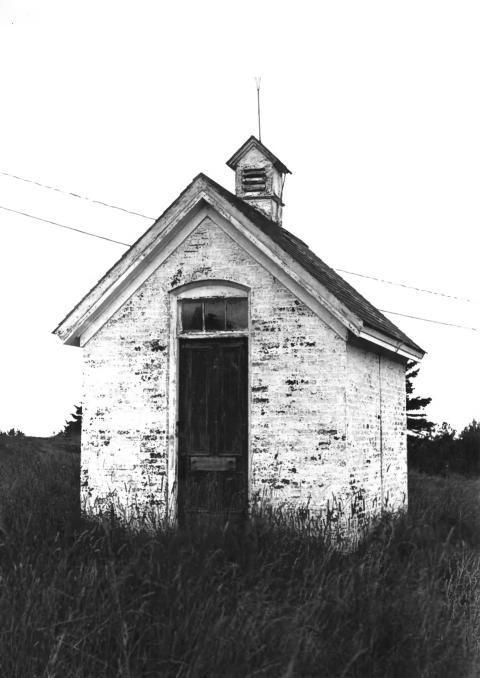

Monhegan Island Lighthouse and Quarters Monhegan Plantation DEC 03 1979 Lincoln County, Maine Frank A. Beard Maine Historic Preservation Comm. View from NW

Monhegan Island Lighthouse and Quarters Monhegan Plantation Lincoln County, Maine DEC 03 1979 Frank A. Beard Maine Historic Preservation Comm. Oil House from E MAY 7 1980