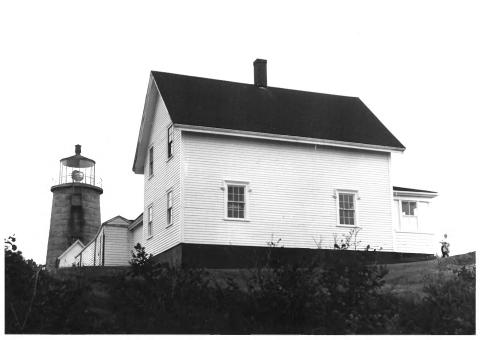

Monhegan Island Lighthouse and Quarters Monhegan Plantation DEC 03 1979 Lincoln County, Maine Frank A. Beard Maine Historic Preservation Comm. View from NW

Monhegan Island Lighthouse and Quarters Monhegan Plantation Lincoln County, Maine DEC 03 1979 Frank A. Beard Maine Historic Preservation Comm. Oil House from E MAY 7 1980