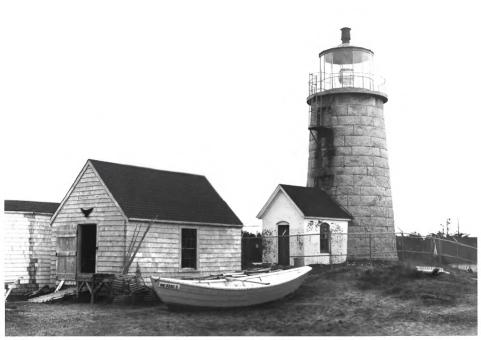

Monhegan Island Lighthouse and Quarters Monhegan Plantation DEC 03 1979 Lincoln County, Maine Frank A. Beard Maine Historic Preservation Comm. View from SW

Monhagan Island Lighthouse and Quarters Monhegan Plantation DEC 03 1979 Lincoln, County, Maine Frank A. Beard Maine Historic Preservation Comm. View from SE