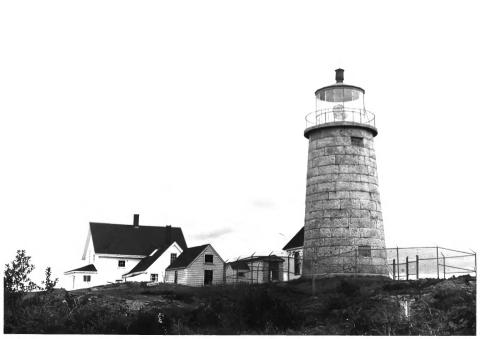

Monhegan Island Lighthouse and Quarters Monhegan Plantation DEC 03 1979 Lincoln County, Maine Frank A. Beard Maine Historic Preservation Comm. View from SW

Monhagan Island Lighthouse and Quarters Monhegan Plantation DEC 03 1979 Lincoln, County, Maine Frank A. Beard Maine Historic Preservation Comm. View from SE