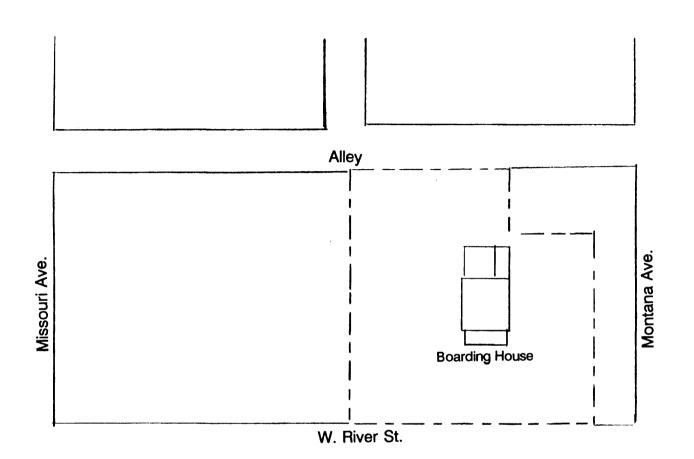

# **Property Owner**

city or town: Butte

name/title: Elroy Ness

street & number: 209 River St.

city or town: Fromberg state: MT zip code: 59029

state: MT

Fromberg, Montana Lots 7-11, Block 3

Dudley First Addition

National Register Boundary:

Scale: 1 inch = 50 feet August 1992