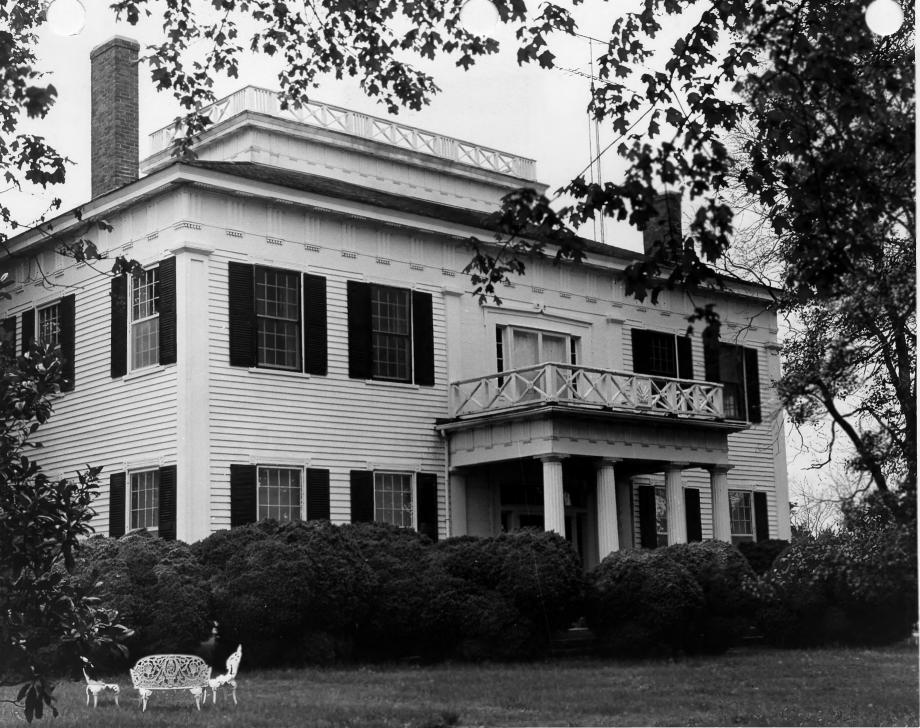

## **Identification:**

- 1. front view of house; tree stump in bottom left corner, two chairs in lower middle lawn
- 2. front view of house; two chairs and bench in lower left corner
- 3. front view of house; two chairs and bench in lower left corner
- 4. front view of house; two chairs and bench in lower left corner
- 5. front view of house; two chairs and bench in lower left corner
- 6. rear view; covered well near center
- 7. rear view; covered well near center
- 8. rear view; covered well near center
- 9. rear view; covered well near center
- 10. side portico
- 11. side portico
- 12. side portico
- 13. side portico