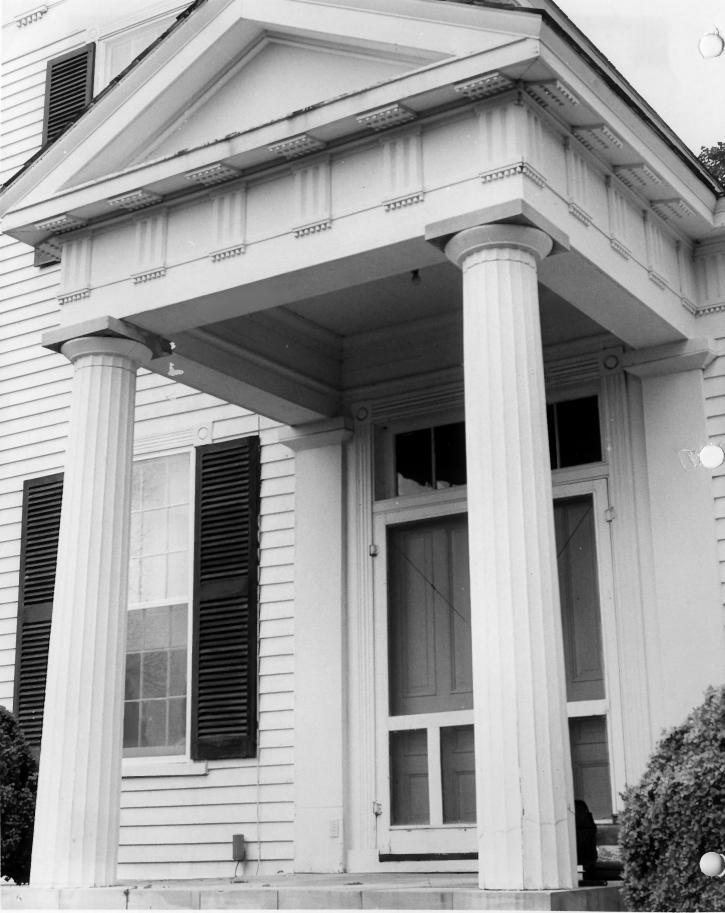

## **Identification:**

- 1. front view of house; tree stump in bottom left corner, two chairs in lower middle lawn
- 2. front view of house; two chairs and bench in lower left corner
- 3. front view of house; two chairs and bench in lower left corner
- 4. front view of house; two chairs and bench in lower left corner
- 5. front view of house; two chairs and bench in lower left corner
- 6. rear view; covered well near center
- 7. rear view; covered well near center
- 8. rear view; covered well near center
- 9. rear view; covered well near center
- 10. side portico
- 11. side portico
- 12. side portico
- 13. side portico