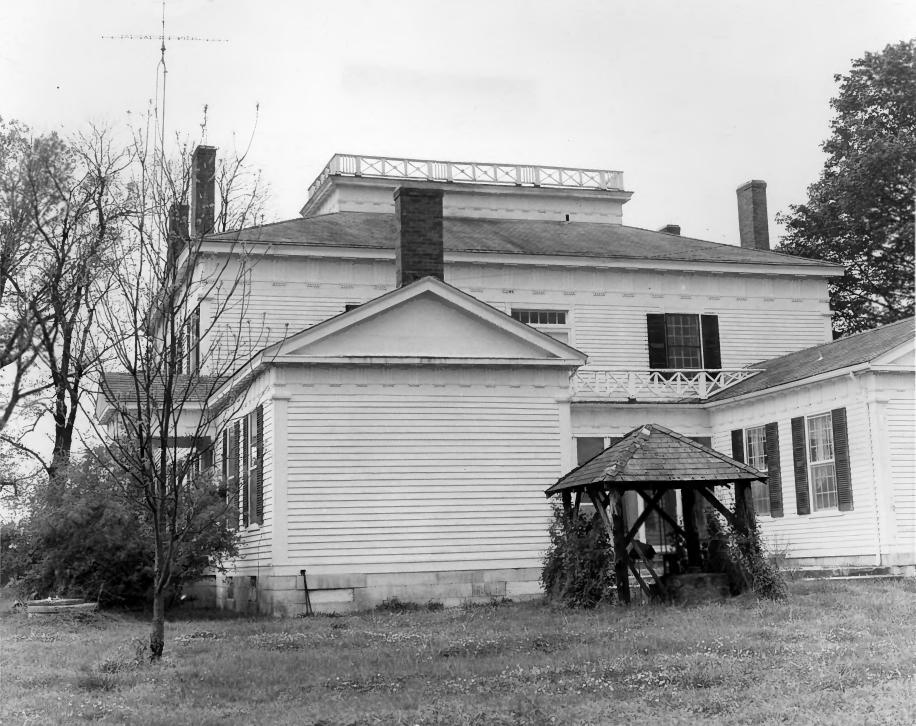

## **Identification:**

- 1. front view of house; tree stump in bottom left corner, two chairs in lower middle lawn
- 2. front view of house; two chairs and bench in lower left corner
- 3. front view of house; two chairs and bench in lower left corner
- 4. front view of house; two chairs and bench in lower left corner
- 5. front view of house; two chairs and bench in lower left corner
- 6. rear view; covered well near center
- 7. rear view; covered well near center
- 8. rear view; covered well near center
- 9. rear view; covered well near center
- 10. side portico
- 11. side portico
- 12. side portico
- 13. side portico