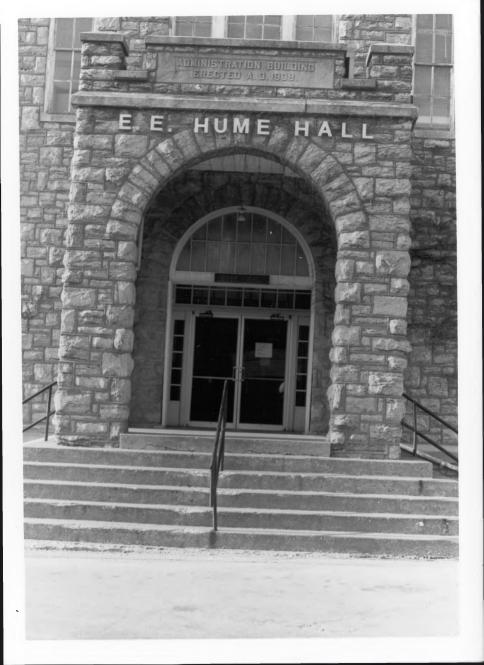

## E.E. Hume Hall

Kentucky State University, North Campus Frankfort, Franklin County, Kentucky William G. Johnson Kentucky Heritage Council, Frankfort, Ky. January 1983 Photo 4 Southeast view of main entrance