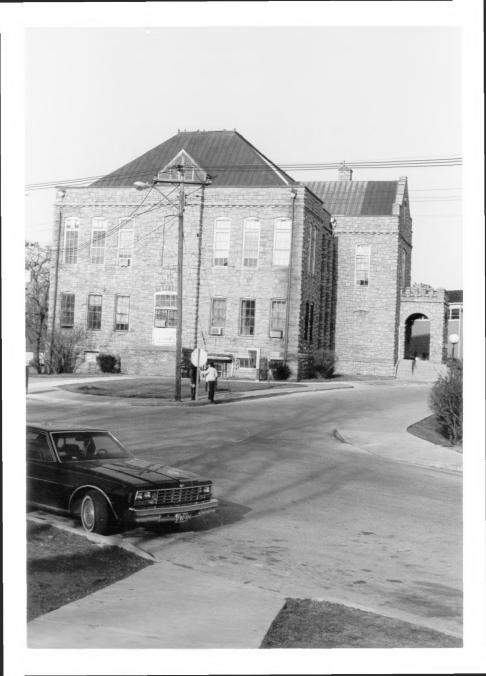

- Kentucky State University, North Campus Frankfort, Franklin County, Kentucky William G. Johnson Kentucky Heritage Council, Frankfort, Ky.
- January 1983
- Photo 3 Southwest View