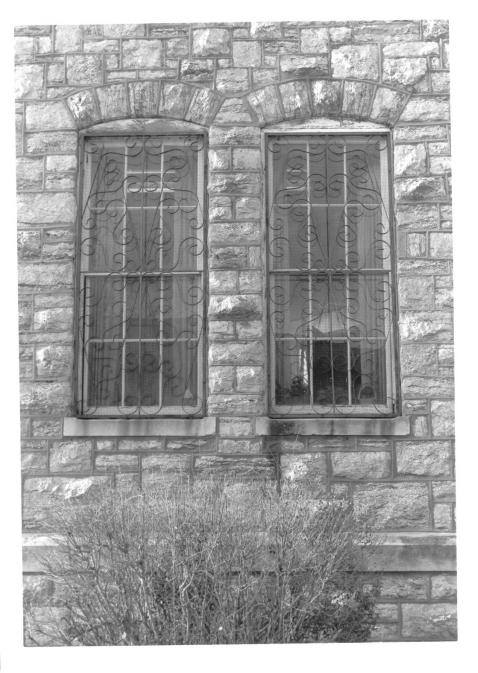

E.E. Hume Hall Kentucky State University, North Campus Frankfort, Franklin County, Kentucky William G. Johnson Kentucky Heritage Council, Frankfort, Ky. January 1983 Photo 5 Southeast view of facade windows