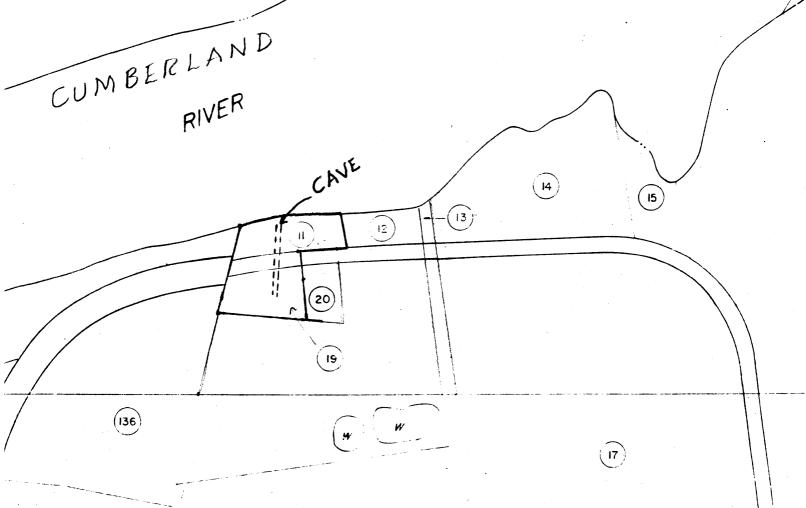

Describe the present and original (if known) physical appearance

Demonbreun's Cave is located in the south bluff of the Cumberland River in Davidson County, Tennessee, two and one-half miles east of the courthouse in Nashville. The limestone cave's main entrance is situated approximately twenty feet above average water level and forty feet below the crest of the bluff.

The main passageway, which branches into several minor passages, is approximately 125 feet long and averages six feet in height and width. The passageway opens inland into a forested ravine-approximately forty feet below and thirty feet south of Omohundro Drive which crosses over the cave-which is located under tract 11 and part of tract 19 on the enclosed map.

The two entrances were railed by the Colonial Dames of America approximately fifty years ago in order to prohibit trespassing, protect enclosed artifacts, and prevent the entry of refuse during high water. The artifacts have since been removed and part of the iron railing has been stripped.

A single story, weatherboard house, built ca. 1950, located on tract 11 of the enclosed map, is within the boundaries of the nominated property.