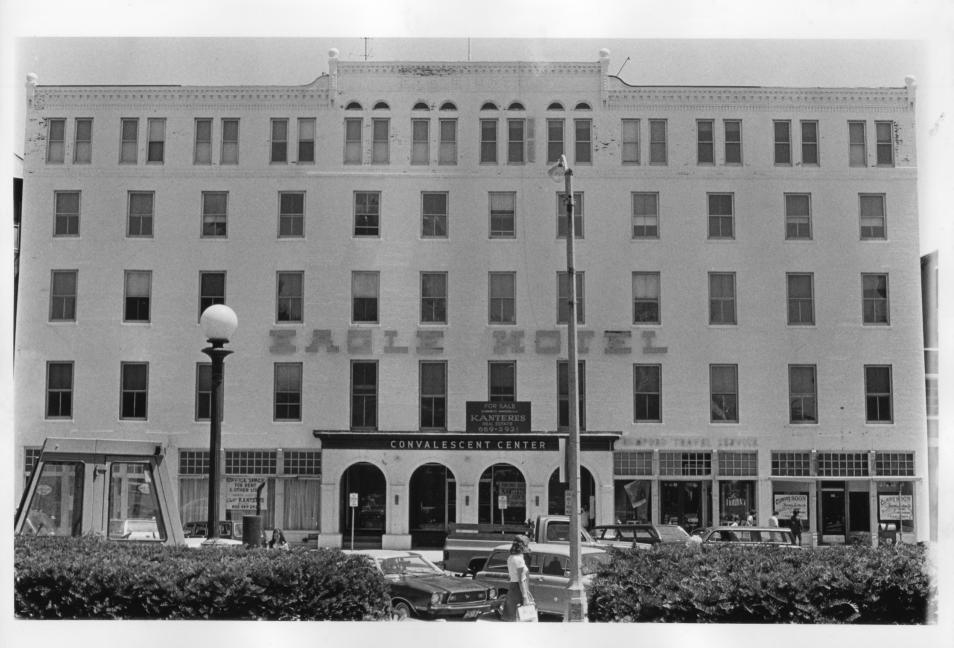

#### NATIONAL REGISTER OF HISTORIC PLACES PROPERTY PHOTOGRAPH FORM: NEW HAMPSHIRE

Merrimask County AUG 1 1970

Historic Name:

EAGLE HOTEL

Common Name:

EAGLE HOTEL

NR District:

NA

110 North Main Street Address:

City/Town/State: Concord, NH 03301

Photographer:

Bruce Fernald

NH Historical Society

Negative with:

30 Park Street

Concord NH 03301

Description:

West (front) elevation of the Eagle Hotel

Photo Number 1 of 10



#### NATIONAL REGISTER OF HISTORIC PLACES PROPERTY PHOTOGRAPH FORM: NEW HAMPSHIRE

EAGLE HOTEL Historic Name: Common Name: EAGLE HOTEL

NR District:

NA

110 North Main Street

City/Town/State: Concord NH 03301 Bruce Fernald Photographer:

NH Historical Society

Negative with:

Address:

30 Park Street Concord, NH 03301

Description:

South elevation of conn