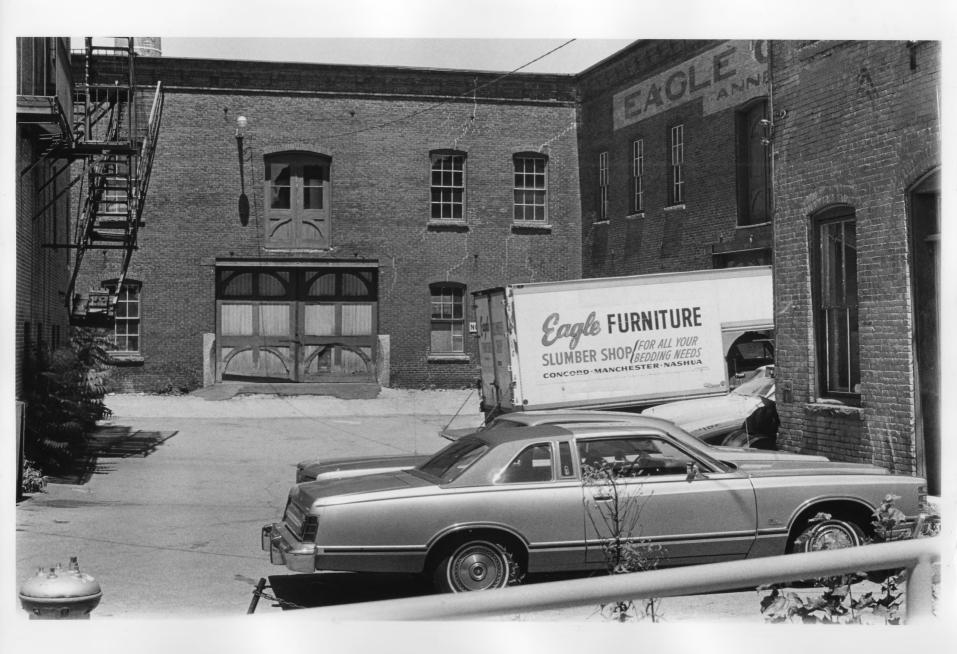

NH Historical Society

Negative with:

Address:

30 Park Street Concord, NH 03301

Description:

South elevation of connector between Eagle Hotel (at left) and Eagle Garage

AUG 1 1978

(at right), viewed from former stable-yard at rear of hotel

Photo Number 2 of 10 