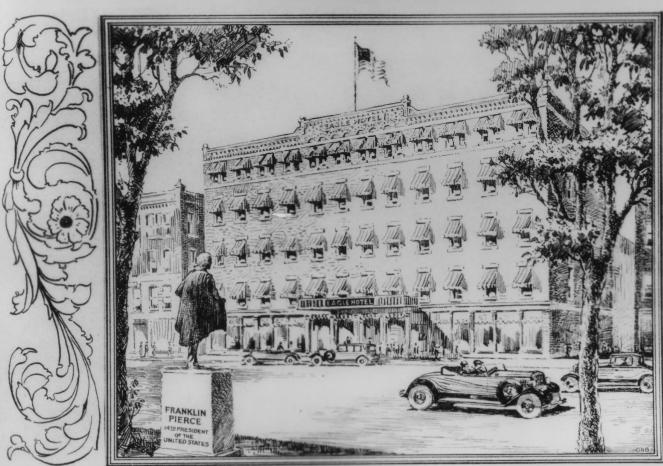

Postal Card, ca. 1925: line drawing of Eagle Hotel (Coll. NHHS)

NH Historical Society

30 Park Street

Concord NH 03301

Negative with:

Description:

Postal Card, ca. 1940: photograph of Eagle Hotel entrance (Coll.NHHS)

Original 1940 Photo July 1977 Photo Number 8

of 10

|              | onine motoriume o<br>30 Paik Strout | WOIETT                                                                   |   |
|--------------|-------------------------------------|--------------------------------------------------------------------------|---|
|              | New Hampsone (                      | 033 <b>01</b>                                                            |   |
|              | agle Hote                           |                                                                          |   |
| VOC          | cara                                |                                                                          |   |
| Artist or ma | ker:                                |                                                                          |   |
| Conc         |                                     |                                                                          |   |
| Jata:        | 1.1940                              |                                                                          |   |
| cc. No       |                                     |                                                                          |   |
| Se No        | Pho                                 | <u>0 10 8</u>                                                            |   |
|              |                                     |                                                                          |   |
|              | NATIO                               | NAL REGISTER OF HISTORIC BLACES PROPERTY BUCKS                           |   |
|              |                                     | ONAL REGISTER OF HISTORIC PLACES PROPERTY PHOTOGRAPH FORM: NEW HAMPSHIRE | Ε |
|              | Historic Name:<br>Common Name:      | EAGLE HOTEL Merrimack County SEP 2 0 1978 NA AUG 1 1970                  |   |
|              | NR District: Address:               | NA<br>110 North Main Street AUG 1 1978                                   |   |
|              | City/Town/State:                    | Concord NH 03301                                                         |   |
|              | Photographer:                       | Original: Unknown This photo: Bill Finney NH Historical Society          |   |
|              | Negative with:                      | 30 Park Street                                                           |   |