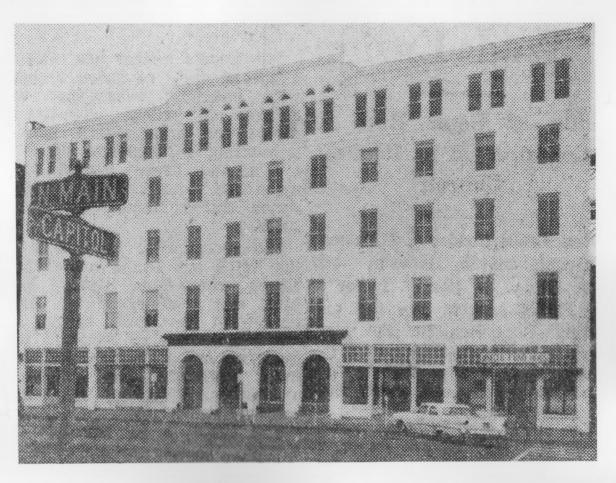

Page 136. (Coll. NHHS)

Original 1853

Photographer facing XX XXX XXX XXXX Photo Date: Photo July 1977 Photo Number 9 of 10

| NEW HAMPSHIRE HISTORICAL SOCIETY 30 Park Sheet Concord, New Frampshire 03301 Subject: = agle Hotel |               |  |  |
|----------------------------------------------------------------------------------------------------|---------------|--|--|
| Subject: <u>Eagl</u>                                                                               | e No Fel      |  |  |
| Artist or maker: _C                                                                                | Concord Dail, |  |  |
| Date: 390                                                                                          | ot1960        |  |  |
| Acc. No                                                                                            |               |  |  |
| Mag. No.                                                                                           | Photo 10      |  |  |

Photographer:

Original: Unknown This photo: Bill Finney

NH Historical Society

Negative with:

30 Park Street

Concord NH 03301

Description:

Photograph from Concord Daily Monitor, October 29, 1960: view of Eagle Hotel