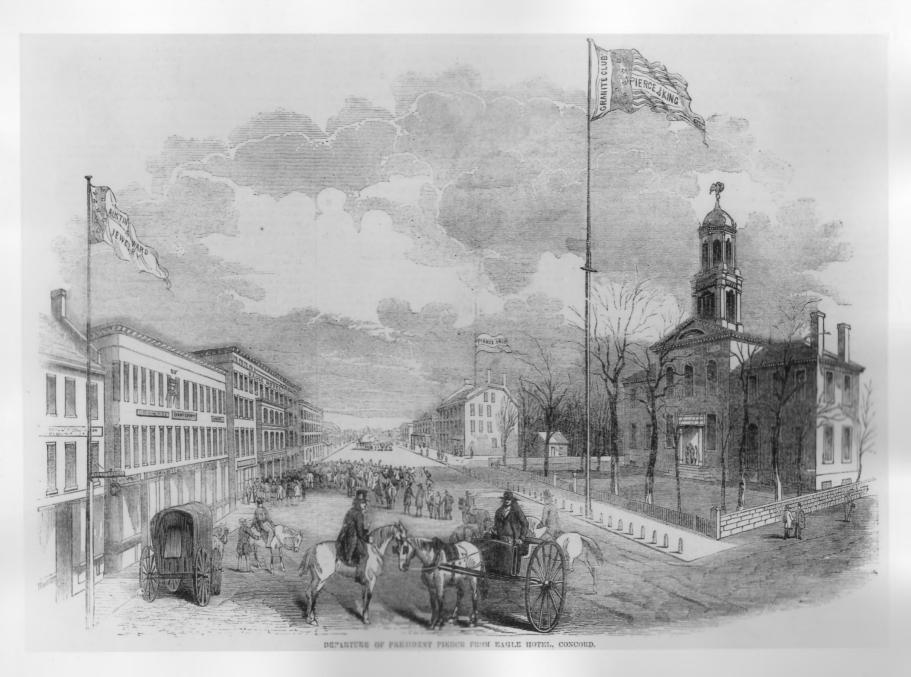

30 Park Street Concord NH 03301

Photographer facing XX XX XX SE SX XX XX XX Photo Date:

NEW HAMPOUNDE DICTORIONI COCIETY

Description:

| Concord      | JU P | ask Si | rant  |        |
|--------------|------|--------|-------|--------|
| Subject:     | Depa | itu    | re o  | C PC = |
| Pierc        | e C  | om     | Eas   | 10     |
| Hote         | )    |        | _     |        |
| Artist or ma | ker: | I 11   | us ti | rated  |
|              |      |        |       |        |
| Date: 26     | Fe   | 61     | 85    | 3      |
| Acc. No      |      |        |       |        |
| Neg. No      |      |        | Phon  | 6 9    |

Negative with:

30 Park Street

Concord NH 03301

Description:

"Departure of President Pierce from Eagle Hotel, Concord": engraving from

Illustrated News, New York, NY, Saturday, February 26, 1853, Vol. 1, No. 9,

Page 136. (Coll. NHHS)

Original 1853

Photographer facing XX XXX XXX XXXX Photo Date: Photo July 1977 Photo Number 9 of 10

| NEW HAMPSHIRE HISTORICAL SOCIETY 30 Park Sheet Concord, New Frampshire 03301 Subject: = agle Hotel |               |  |  |
|----------------------------------------------------------------------------------------------------|---------------|--|--|
| Subject: <u>Eagl</u>                                                                               | e No Fel      |  |  |
| Artist or maker: _C                                                                                | Concord Dail, |  |  |
| Date: 390                                                                                          | ot1960        |  |  |
| Acc. No                                                                                            |               |  |  |
| Mag. No.                                                                                           | Photo 10      |  |  |