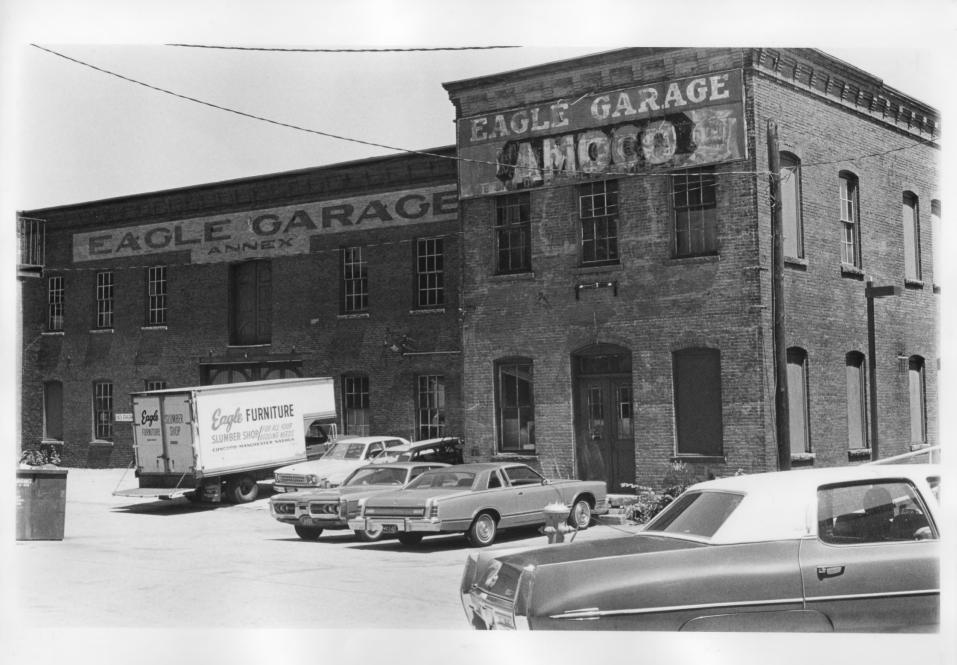

Photographer: Bruce Fernald

NH Historical Society

Negative with: 30 Park Street

Concord NH 03301

West elevation of Eagle Garage, viewed from former stable-yard at rear of Description:

hotel

Photo Number 3 of 10 