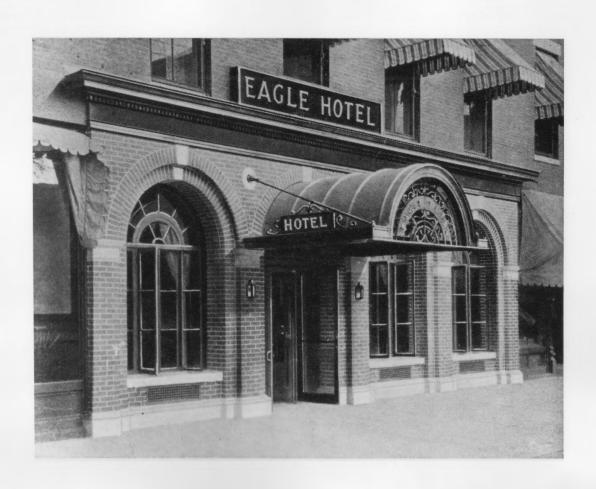

Postal Card, ca. 1925: line drawing of Eagle Hotel (Coll. NHHS)

NH Historical Society

30 Park Street

Concord NH 03301

Negative with:

Description:

Postal Card, ca. 1940: photograph of Eagle Hotel entrance (Coll.NHHS)

Original 1940 Photo July 1977 Photo Number 8

of 10

|              | onine motoriume o<br>30 Paik Strout | WOIETT                                                                   |   |
|--------------|-------------------------------------|--------------------------------------------------------------------------|---|
|              | New Hampsone (                      | 033 <b>01</b>                                                            |   |
|              | agle Hote                           |                                                                          |   |
| VOC          | cara                                |                                                                          |   |
| Artist or ma | ker:                                |                                                                          |   |
| Conc         |                                     |                                                                          |   |
| Jata:        | 1.1940                              |                                                                          |   |
| cc. No       |                                     |                                                                          |   |
| Se No        | Pho                                 | <u>0 10 8</u>                                                            |   |
|              |                                     |                                                                          |   |
|              | NATIO                               | NAL REGISTER OF HISTORIC BLACES PROPERTY BUCKS                           |   |
|              |                                     | ONAL REGISTER OF HISTORIC PLACES PROPERTY PHOTOGRAPH FORM: NEW HAMPSHIRE | Ε |
|              | Historic Name:<br>Common Name:      | EAGLE HOTEL Merrimack County SEP 2 0 1978 NA AUG 1 1970                  |   |
|              | NR District: Address:               | NA<br>110 North Main Street AUG 1 1978                                   |   |
|              | City/Town/State:                    | Concord NH 03301                                                         |   |
|              | Photographer:                       | Original: Unknown This photo: Bill Finney NH Historical Society          |   |
|              | Negative with:                      | 30 Park Street                                                           |   |