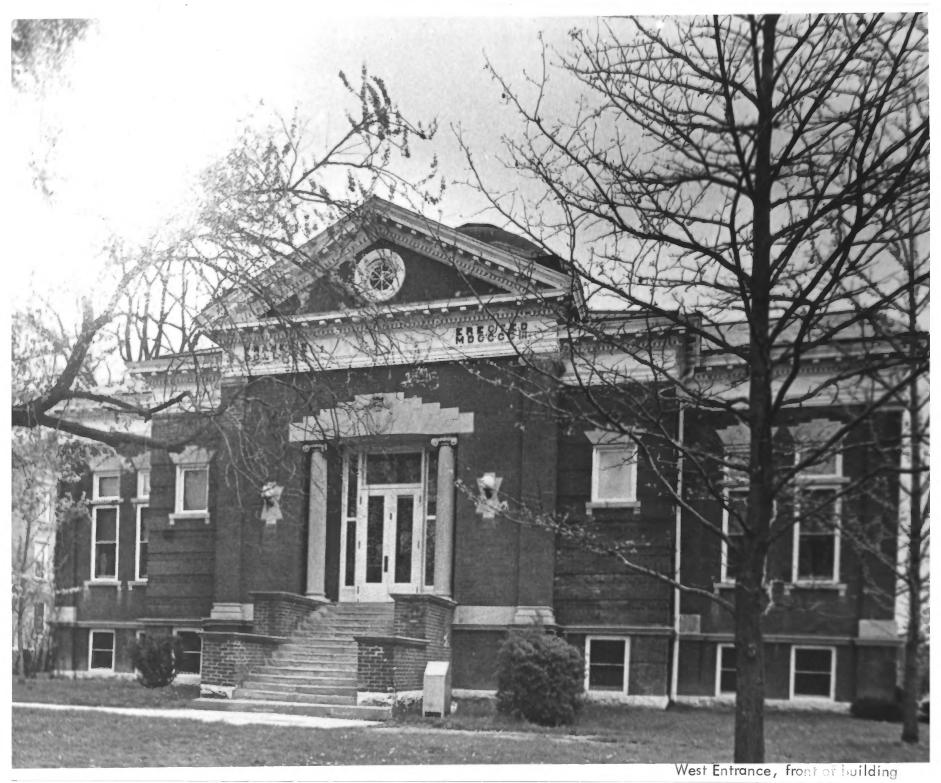

COUNTY Johnson STATE Indiana

3. PHOTO REFERENCE

PHOTO CREDIT Journalism Dept., Franklin College

DATE OF PHOTO 1970

NEGATIVE FILED AT Journalism Dept., Franklin College

4 IDENTIFICATION

DESCRIBE VIEW, DIRECTION, ETC. IF DISTRICT, GIVE BUILDING NAME & STREET
West Entrance, fonttoof building.