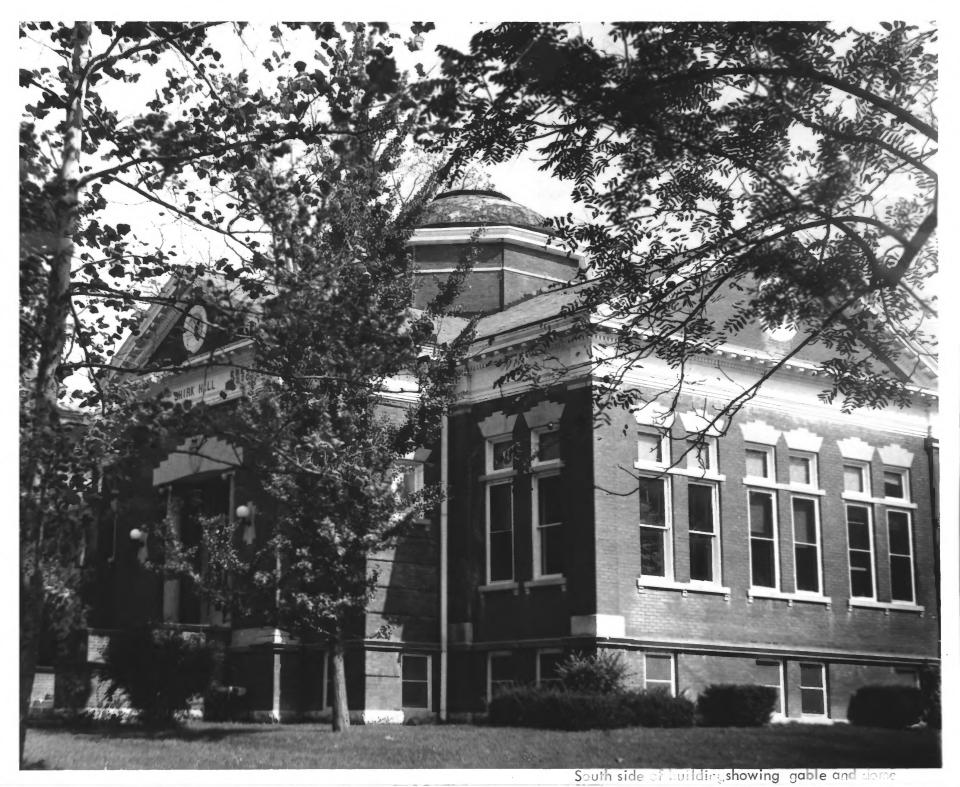

st side of building, rear.

рното NO. 1 of 3



Form No. 10-301a (Rev. 10-74)

UNITED STATES DEPARTMENT OF THE INTERIOR
NATIONAL PARK SERVICE

#### NATIONAL REGISTER OF HISTORIC PLACES PROPERTY PHOTOGRAPH FORM

FOR NPS USE ONLY

RECEIVED AUG 1 4 1975

OCT 2 9 1975

DATE ENTERED

SEE INSTRUCTIONS IN HOW TO COMPLETE NATIONAL REGISTER FORMS

TYPE ALL ENTRIES -- ENCLOSE WITH PHOTOGRAPH

1 NAME

HISTORIC

The Old Library

AND/OR COMMON

2 LOCATION

CITY, TOWN

Franklin

\_VICINITY OF

COUNTY Johnson STATE Indiana

3. PHOTO REFERENCE

PHOTO CREDIT Journalism Dept., Franklin College

DATE OF PHOTO 1970

NEGATIVE FILED AT Journalism Dept., Franklin College

4 IDENTIFICATION

DESCRIBE VIEW, DIRECTION, ETC. IF DISTRICT, GIVE BUILDING NAME & STREET
West Entrance, fonttoof building.

PHOTO NO. 2 0 3



Form No. 10-301a (Rev. 10-74)

UNITED STATES DEPARTMENT OF THE INTERIOR NATIONAL PARK SERVICE

## NATIONAL REGISTER OF HISTORIC PLACES PROPERTY PHOTOGRAPH FORM

RECEIVED AUG 14 1975

OCT 29 1975

SEE INSTRUCTIONS IN HOW TO COMPLETE NATIONAL REGISTER FORMS

TYPE ALL ENTRIES -- ENCLOSE WITH PHOTOGRAPH

1 NAME

HISTORIC

The Old Library

AND/OR COMMON

2 LOCATION

CITY, TOWN

\_\_VICINITY OF

Johnson

STATE Indiana

3 PHOTO REFERENCE

рното сперіт Charles White, Publicity Dir, Franklin

DATE OF PHOTO Sept., 1974

College

Franklin

NEGATIVE FILED AT Publicity Director's Office, Franklin College

4 IDENTIFICATION

DESCRIBE VIEW, DIRECTION, ETC. IF DISTRICT, GIVE BUILDING NAME & STREET

South side of building showing gable and dome.

рното NO. 3 7 3