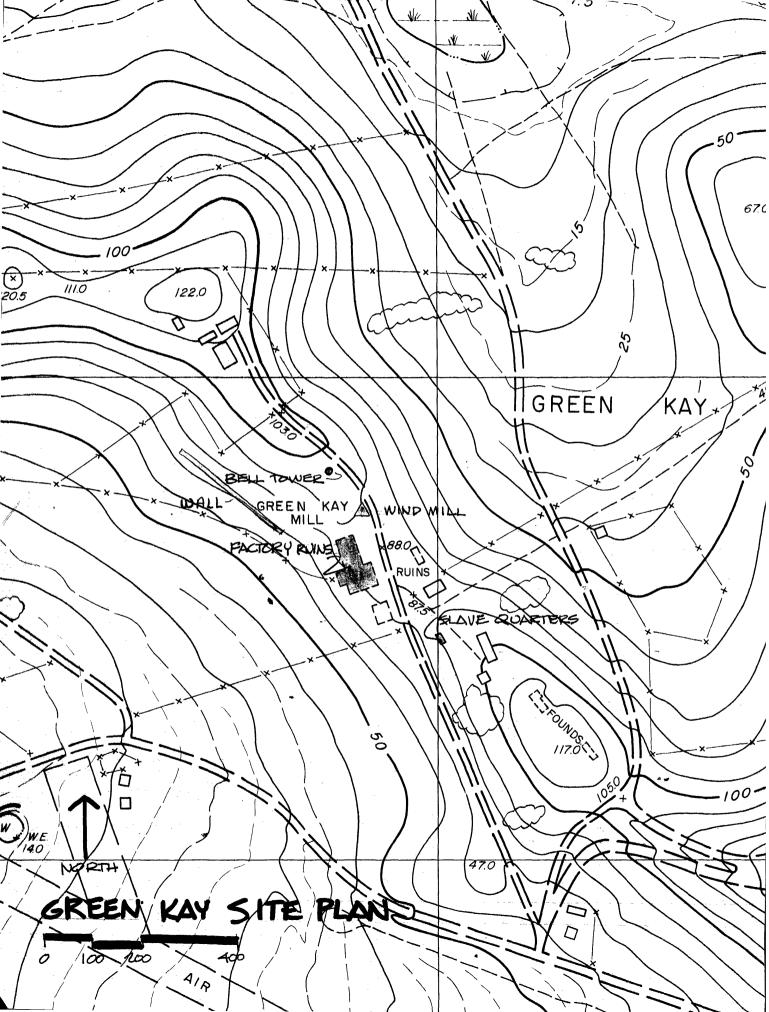

FOR NPS  | HEE ONLY | ,    | 244 (1.14) |              |    |
|----------|----------|------|------------|--------------|----|
|          |          |      |            | santa er i d |    |
| RECEIVED | 111N 2   | 1976 |            |              |    |
| RECEIVED |          |      |            |              |    |
|          |          |      |            | r jara ya    |    |
| DATE EN  | renen    |      | 2128       |              |    |
| DAILEN   | ICNEU    |      | 1.11       | 1 9 19       | 76 |

**CONTINUATION SHEET** 

ITEM NUMBER 9

PAGE Three

McGuire, James William. <u>Geographical Dictionary of the Virgin Islands of the United States</u>. Special Publication No. 103 (Serial No. 269), United States Coast and Geodetic Survey, Department of Commerce. Washington, D. C. 1925.