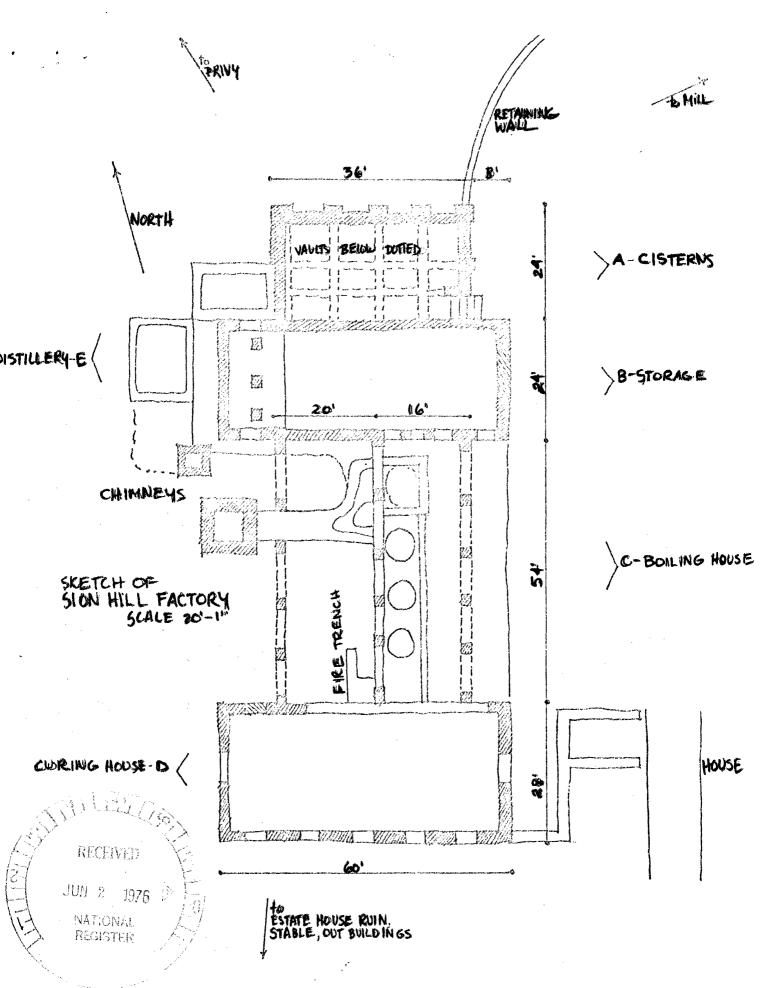

| FOR NPS  | HEE ONLY | ,    | 244 (1.14) |              |    |
|----------|----------|------|------------|--------------|----|
|          |          |      |            | santa er i d |    |
| RECEIVED | 111N 2   | 1976 |            |              |    |
| RECEIVED |          |      |            |              |    |
|          |          |      |            | r jara ya    |    |
| DATE EN  | renen    |      | 2128       |              |    |
| DAILEN   | ICNEU    |      | 1.11       | 1 9 19       | 76 |

**CONTINUATION SHEET** 

ITEM NUMBER 9

PAGE Three

McGuire, James William. <u>Geographical Dictionary of the Virgin Islands of the United States</u>. Special Publication No. 103 (Serial No. 269), United States Coast and Geodetic Survey, Department of Commerce. Washington, D. C. 1925.